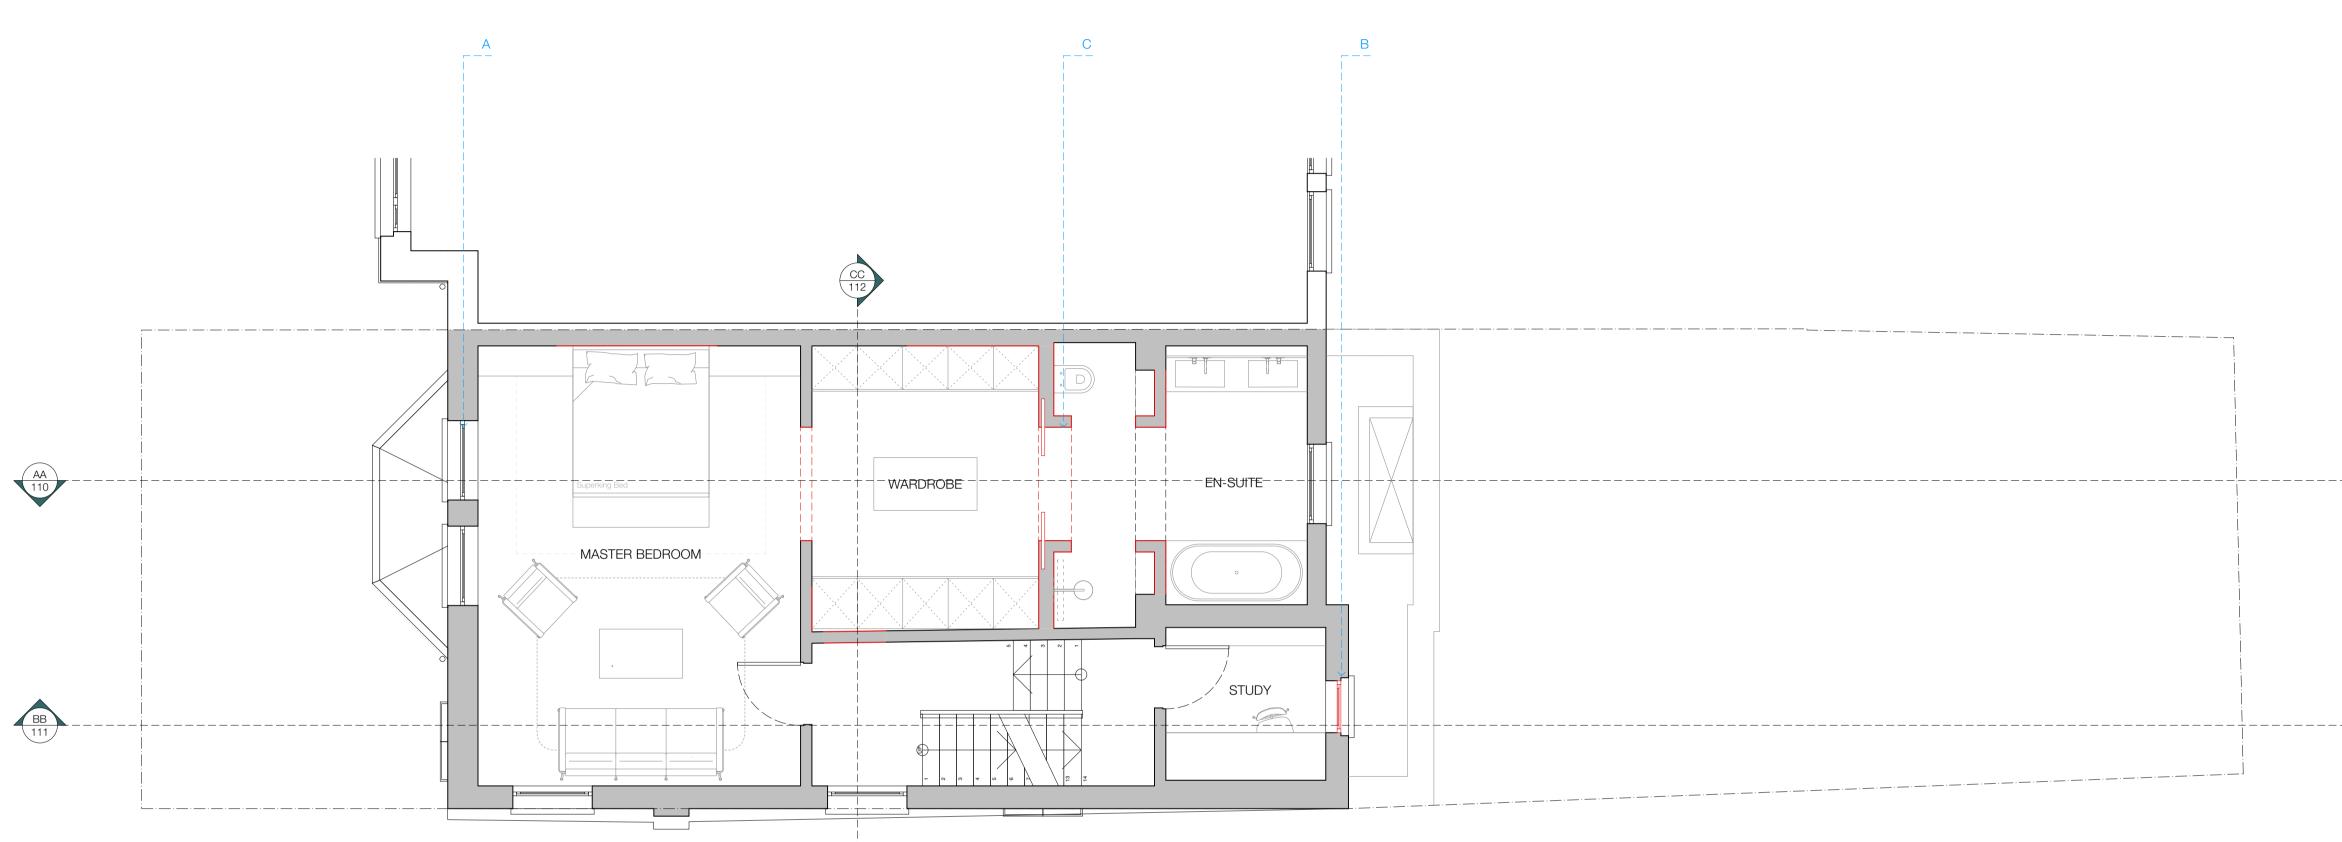

Drawings based on survey by;

| DATE     | REV. | NOTES                                                                                                                                                                  | DATE       | REF NO. |
|----------|------|------------------------------------------------------------------------------------------------------------------------------------------------------------------------|------------|---------|
| XX.XX.XX | X    | <ul><li>A All windows to be replaced to match existing as double glazed units</li><li>B Existing window to be replaced with double glazed timber sash window</li></ul> | 18.04.2024 |         |
|          |      | C Proposed partitions to provide new internal layout                                                                                                                   |            | SCALE   |
|          |      |                                                                                                                                                                        | STATUS     | 1:50 @  |
|          |      | DEMOLISHED WALLS<br>EXISTING WALLS                                                                                                                                     | PLANNING   | DRAWN   |
|          | Xxxx | PROPOSED WALLS                                                                                                                                                         |            | AB      |
|          |      |                                                                                                                                                                        |            |         |