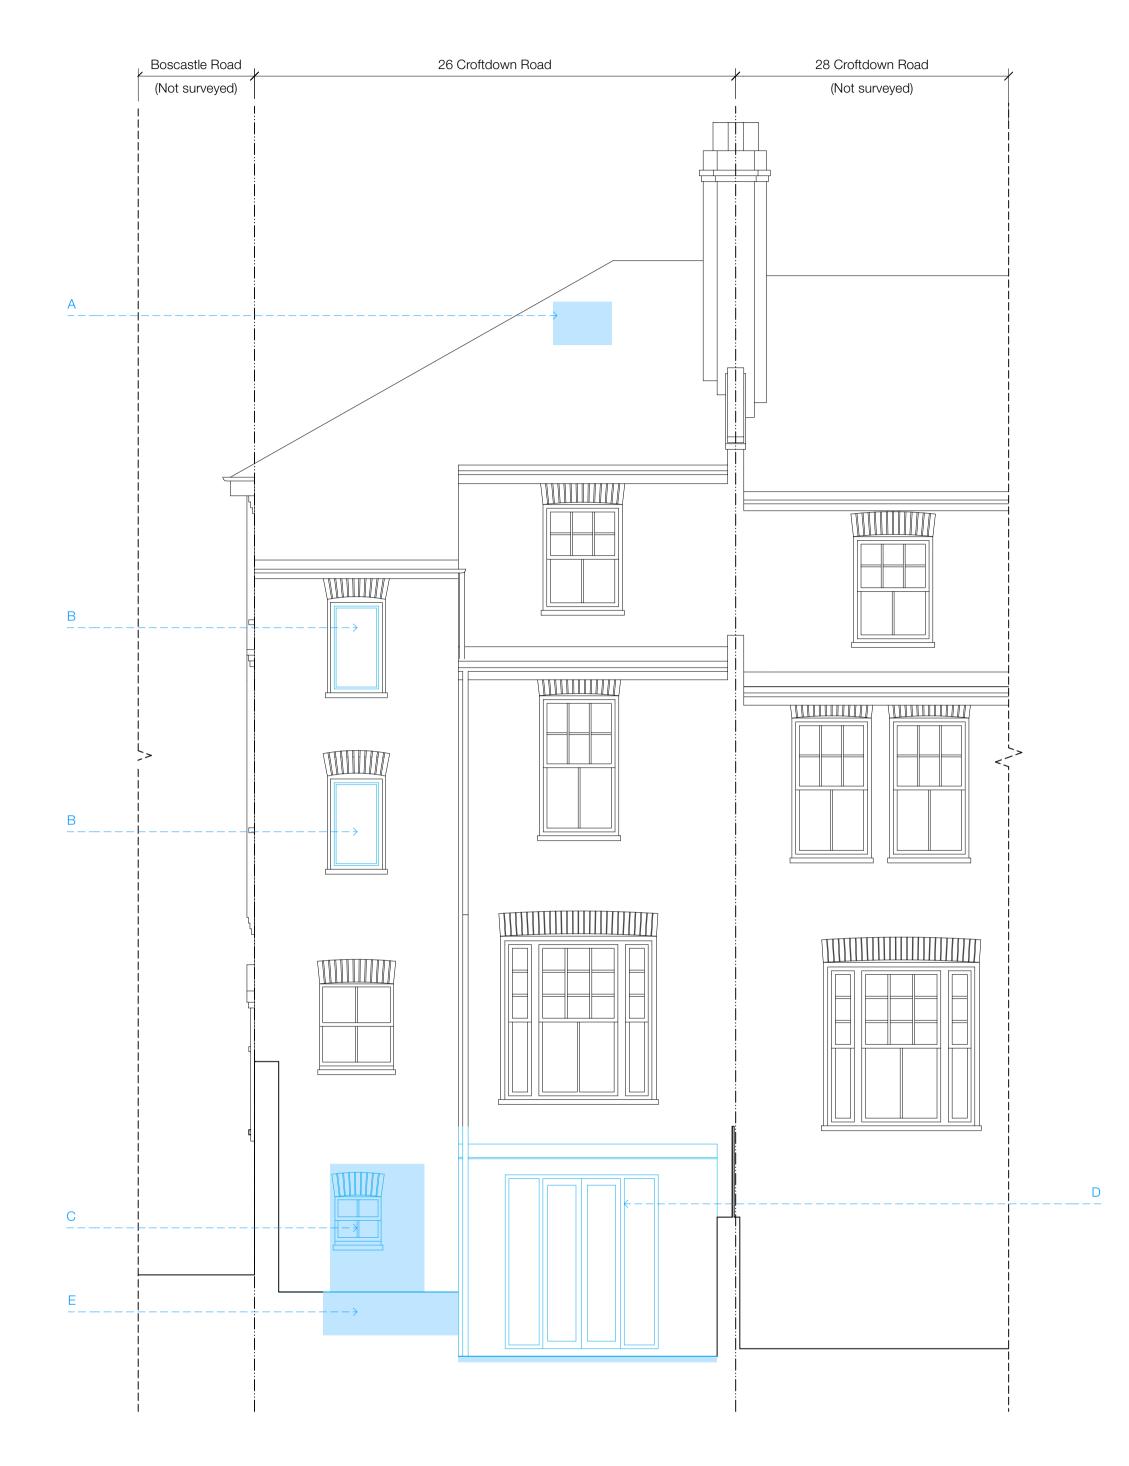

## ISSUE/REVISION Xxxx

Drawings based on survey by;

DEMOLISHED WALLS EXISTING WALLS PROPOSED WALLS

|          |            |                                                                                                                                                                                                                                                                                                                                                                                                                                         |            |                      |         | 100 1000<br> | 5000                       |  |
|----------|------------|-----------------------------------------------------------------------------------------------------------------------------------------------------------------------------------------------------------------------------------------------------------------------------------------------------------------------------------------------------------------------------------------------------------------------------------------|------------|----------------------|---------|--------------|----------------------------|--|
| DATE REV | <i>!</i> . | NOTES                                                                                                                                                                                                                                                                                                                                                                                                                                   | DATE       | REF NO.              |         | PROJECT      | 26 CROFTDOWN ROAD_ LONDON_ |  |
| XX.XX.XX | X          | <ul> <li>A Opening formed in roof to allow for new conservation rooflight</li> <li>B Existing window to be replaced with double glazed timber sash window</li> <li>C Removal of existing portion of external wall and external window to allow for new rear entrance</li> <li>D Removal of existing glazing to allow for new layout</li> <li>E Removal of existing landscaping to allow for new access to proposed boot room</li> </ul> | 18.04_2024 | 23_27                |         |              | NW5 1EN                    |  |
|          |            |                                                                                                                                                                                                                                                                                                                                                                                                                                         |            | SCALE                |         | DRAWING      | DEMOLITION_ REAR ELEVATION |  |
|          |            |                                                                                                                                                                                                                                                                                                                                                                                                                                         | STATUS     | 1:50 @A1 / 1:100 @A3 |         |              |                            |  |
|          |            |                                                                                                                                                                                                                                                                                                                                                                                                                                         | PLANNING   | DRAWN                | CHECKED | DRAWING NO.  | . 171                      |  |
|          | Xxxx       |                                                                                                                                                                                                                                                                                                                                                                                                                                         |            | AB                   | GW      | REVISION     | P1                         |  |