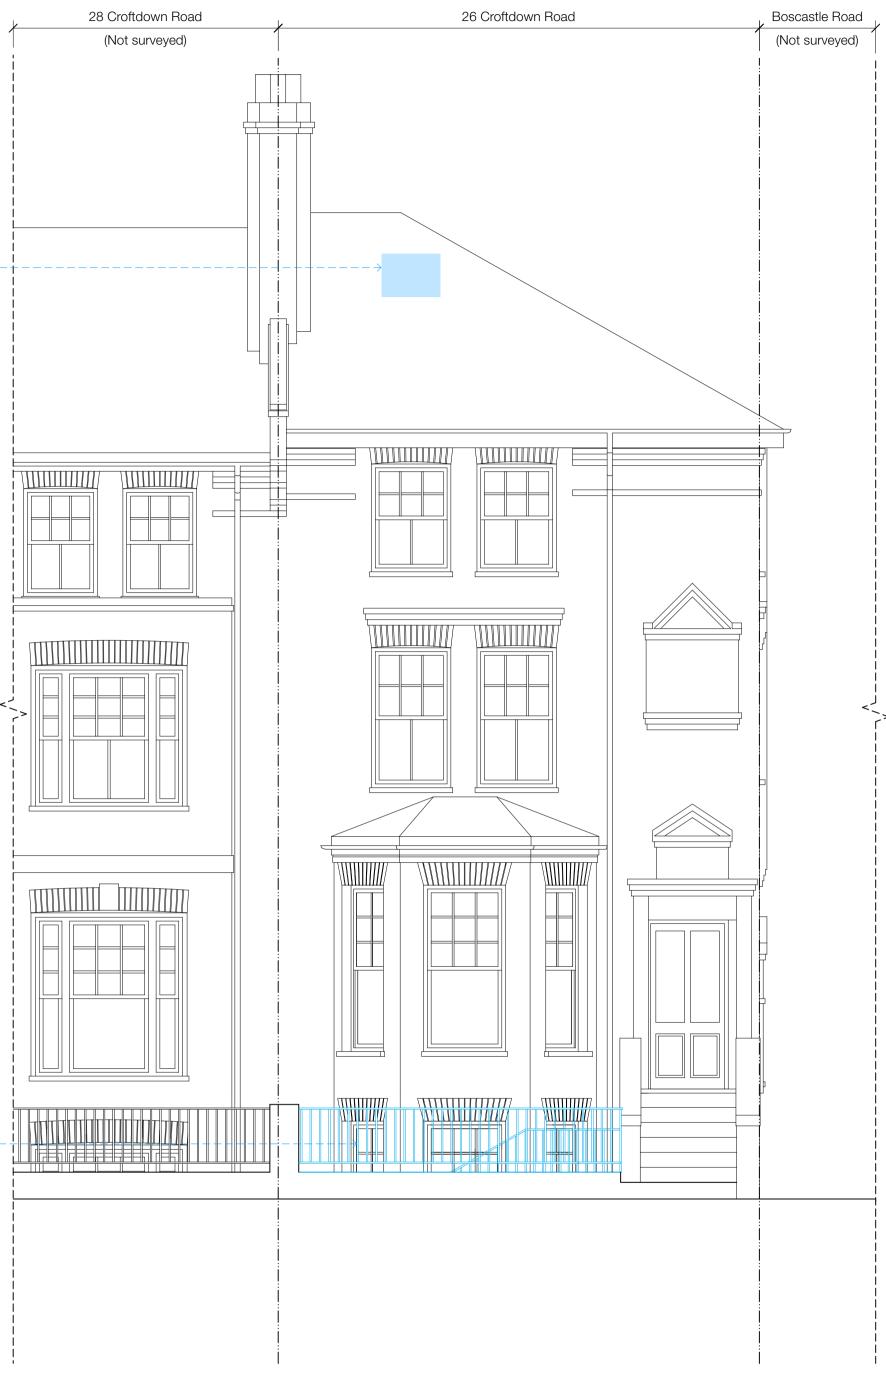

Xxxx

B\_\_\_\_\_

@studiomcw

info@studiomcw.co.uk

studiomcw.co.uk

Drawings based on survey by;

DEMOLISHED WALLS EXISTING WALLS PROPOSED WALLS

|          |      |                                                                                                                                                                                                           |             |                      |         | 100 1000<br>500                   | 5000                       |
|----------|------|-----------------------------------------------------------------------------------------------------------------------------------------------------------------------------------------------------------|-------------|----------------------|---------|-----------------------------------|----------------------------|
| DATE     | REV. | NOTES   A Opening formed in roof to allow for new conservation rooflight   B Removal of existing railing and staircase to allow for new front garden design with new bin store, stair design and planters | DATE        | REF NO.              |         | PROJECT 26 CROFTDOWN ROAD_LONDON_ |                            |
| XX.XX.XX | X    |                                                                                                                                                                                                           | 18.04_ 2024 | 23_27                |         | NW5 1EN                           |                            |
|          |      |                                                                                                                                                                                                           |             | SCALE                |         | DRAWING                           |                            |
|          |      |                                                                                                                                                                                                           | STATUS      | 1:50 @A1 / 1:100 @A3 |         |                                   | DEMOLITION_ FRONT ELEVATIO |
|          |      |                                                                                                                                                                                                           | PLANNING    | DRAWN                | CHECKED | DRAWING NO                        | . 170                      |
|          | Xxxx |                                                                                                                                                                                                           |             | AB                   | GW      | REVISION                          | P1                         |