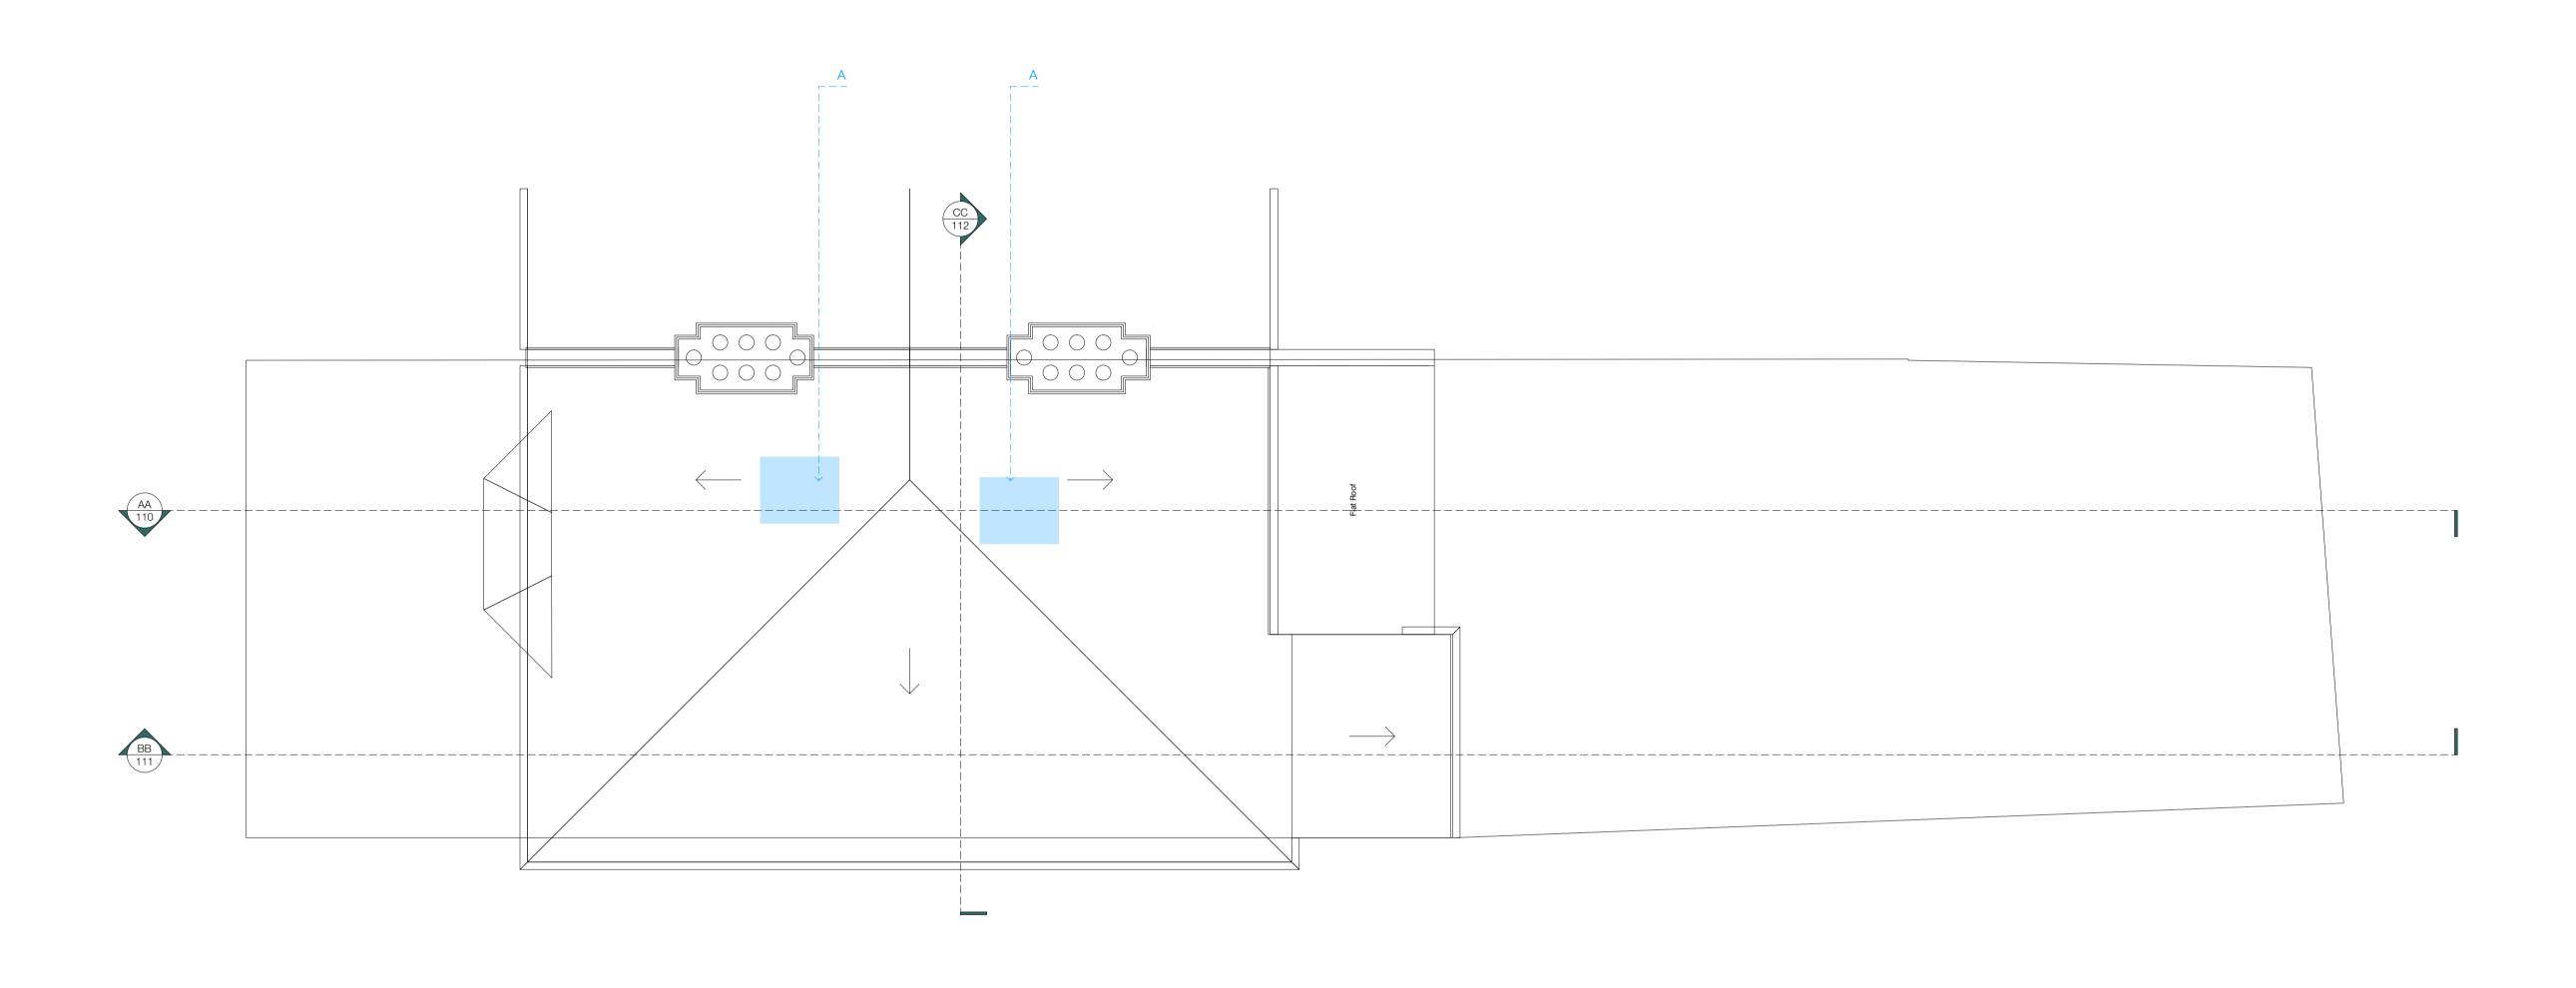

DATE

ISSUE/REVISION

REV.

| NO | TES                                                            |
|----|----------------------------------------------------------------|
| А  | Opening formed in roof to allow for new conservation rooflight |
|    |                                                                |
|    |                                                                |
|    |                                                                |
|    |                                                                |
|    | DEMOLISHED WALLS EXISTING WALLS PROPOSED WALLS                 |

| DATE       | REF NO.              |         | PROJECT    | 26 CROFTDOWN ROAD_LONDON_ |
|------------|----------------------|---------|------------|---------------------------|
| 18.04.2024 | 23_                  | _27     |            | NW5 1EN                   |
|            | SCALE                |         | DRAWING    | DEMOLITION_ ROOF PLAN     |
| STATUS     | 1:50 @A1 / 1:100 @A3 |         |            |                           |
| PLANNING   | DRAWN                | CHECKED | DRAWING NO | ). 154                    |
|            | AB                   | GW      | REVISION   | P1                        |