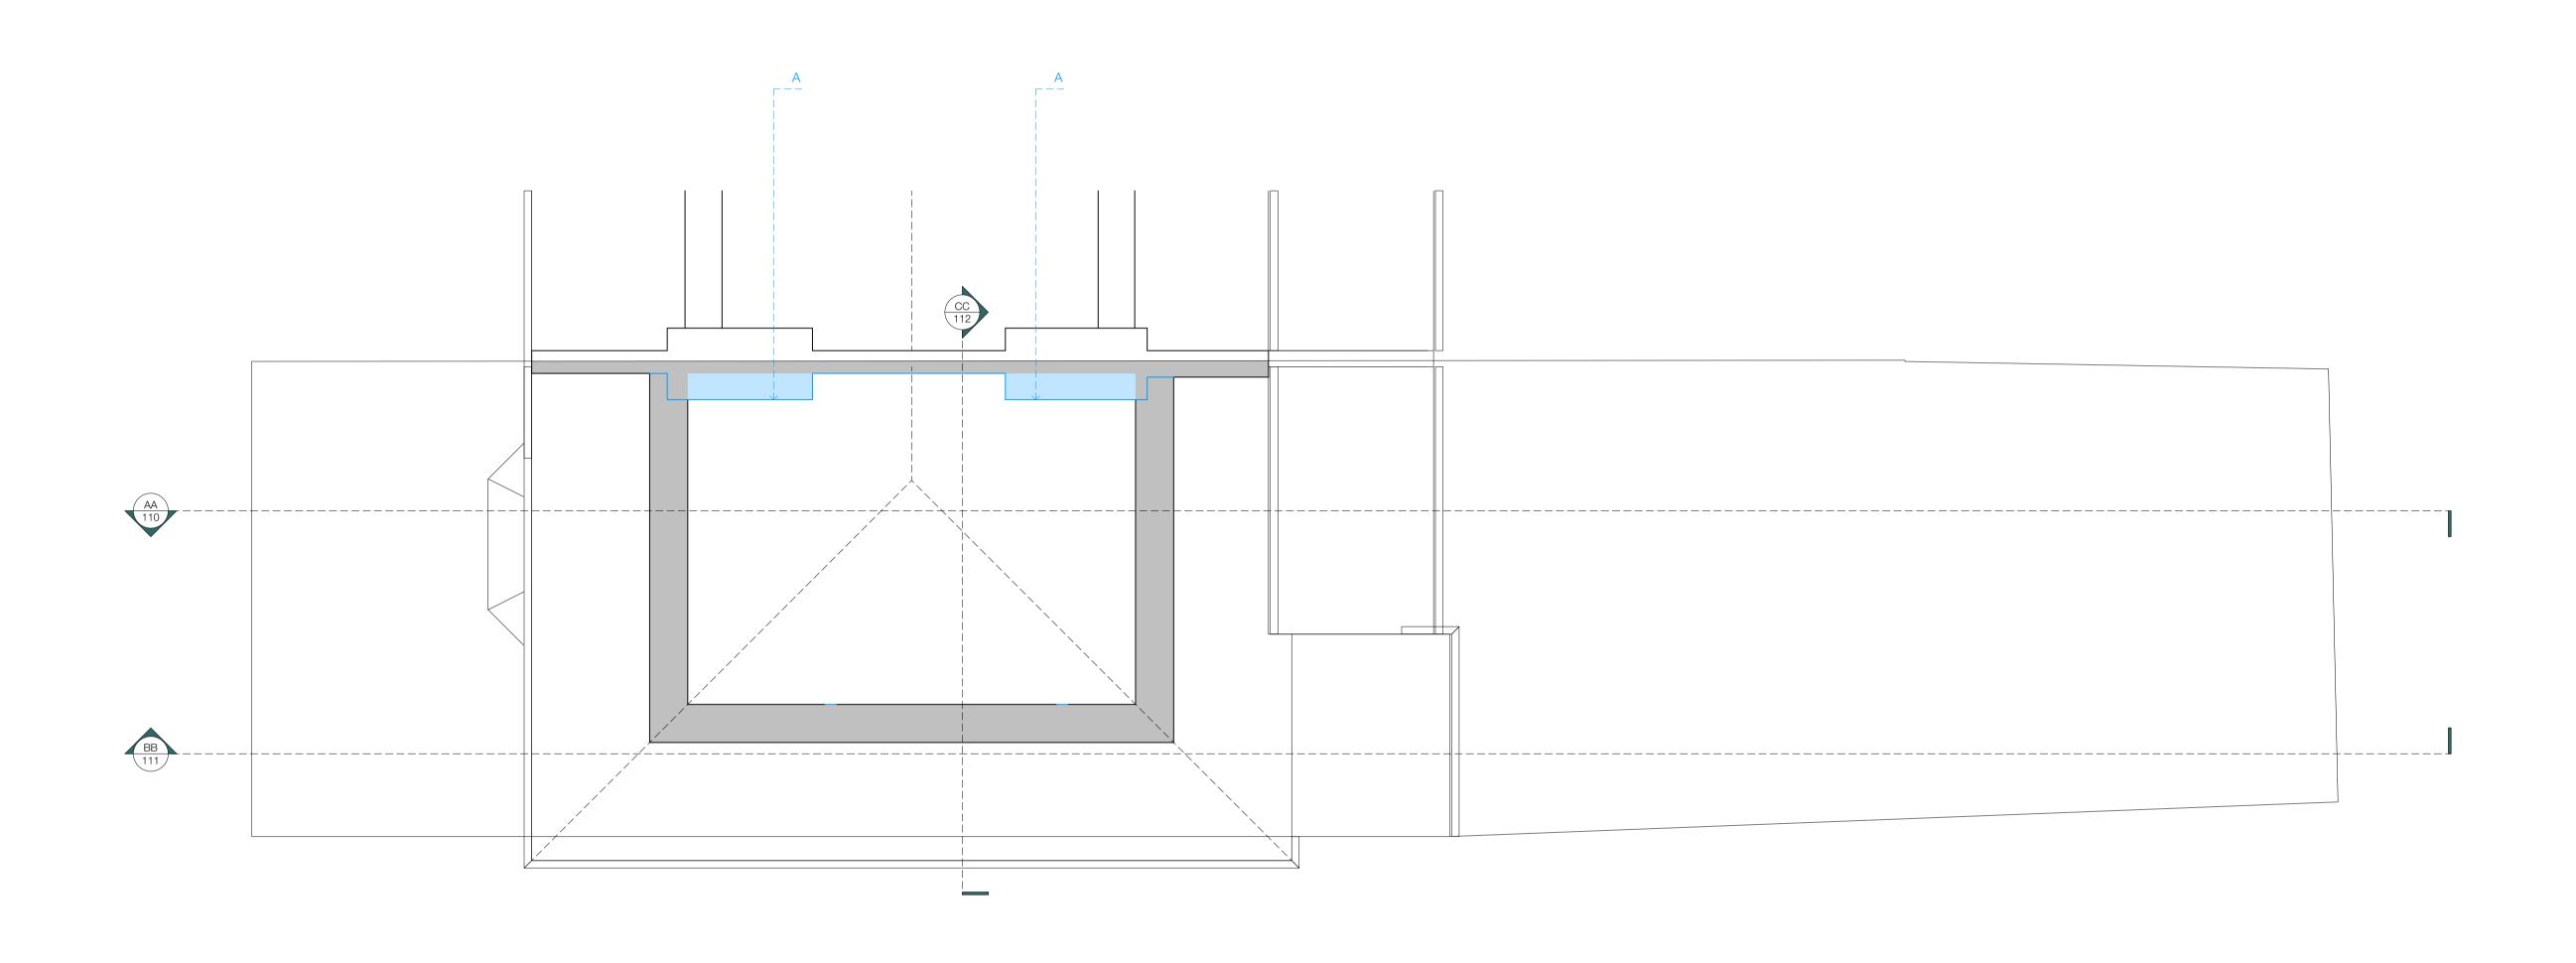

DATE

REV.

| NOTES |                                                           |  |  |  |
|-------|-----------------------------------------------------------|--|--|--|
| Α     | A Chimney breast removed to allow for new internal layout |  |  |  |
|       |                                                           |  |  |  |
|       |                                                           |  |  |  |
|       |                                                           |  |  |  |
|       |                                                           |  |  |  |
|       | DEMOLISHED WALLS EXISTING WALLS PROPOSED WALLS            |  |  |  |

| DATE        | REF NO.              |         | PROJECT    | 26 CROFTDOWN ROAD_ LONDO  |
|-------------|----------------------|---------|------------|---------------------------|
| 18.04.2024  | 23_27                |         |            | NW5 11                    |
| . 6.6 1.262 | SCALE                |         | DRAWING    | DEMOLITION_ LOFT FLOOR PL |
| STATUS      | 1:50 @A1 / 1:100 @A3 |         |            |                           |
| PLANNING    | DRAWN                | CHECKED | DRAWING NO | . 1                       |
| . 2         | AB                   | GW      | REVISION   |                           |