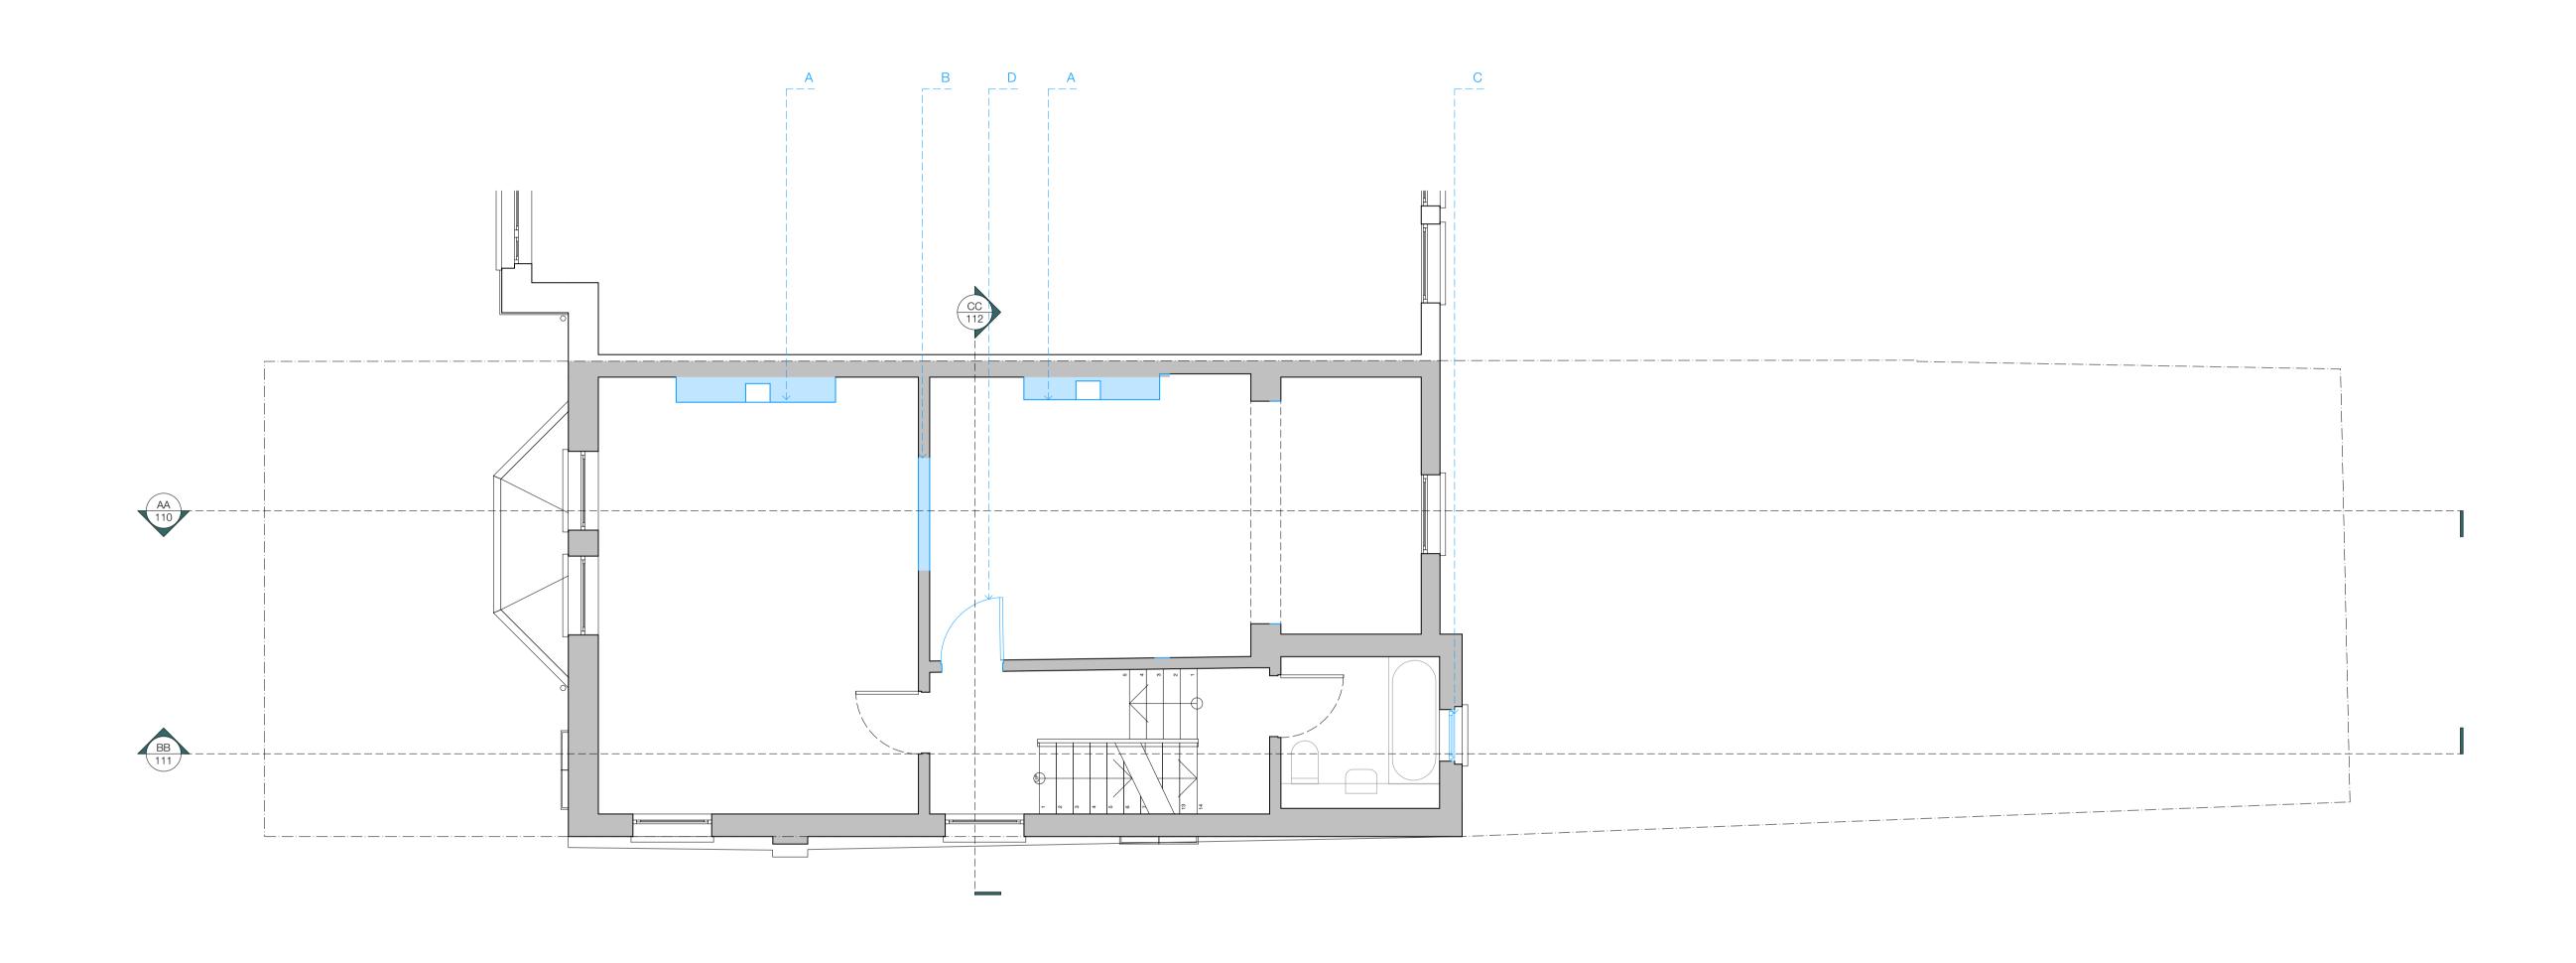

DATE

| NOT | ES                                                                               |
|-----|----------------------------------------------------------------------------------|
| А   | Chimney breast removed to allow for new internal layout                          |
| В   | Removal of existing partition to allow for new internal layout                   |
| С   | Existing window to be removed and replaced with double glazed timber sash window |
| D   | Removal of existing door to allow for new fire door                              |
|     |                                                                                  |

DEMOLISHED WALLS
EXISTING WALLS
PROPOSED WALLS DEMOLISHED WALLS EXISTING WALLS

| DATE       | REF NO.    |           | PROJECT     | 26 CROFTDOWN ROAD_ LONDOI   |
|------------|------------|-----------|-------------|-----------------------------|
| 18.04.2024 | 23_27      |           |             | NW5 1E                      |
|            | SCALE      |           | DRAWING     | DEMOLITION_ FIRST FLOOR PLA |
| STATUS     | 1:50 @A1 / | 1:100 @A3 |             |                             |
| PLANNING   | DRAWN      | CHECKED   | DRAWING NO. | 1                           |
|            | AB         | GW        | REVISION    |                             |