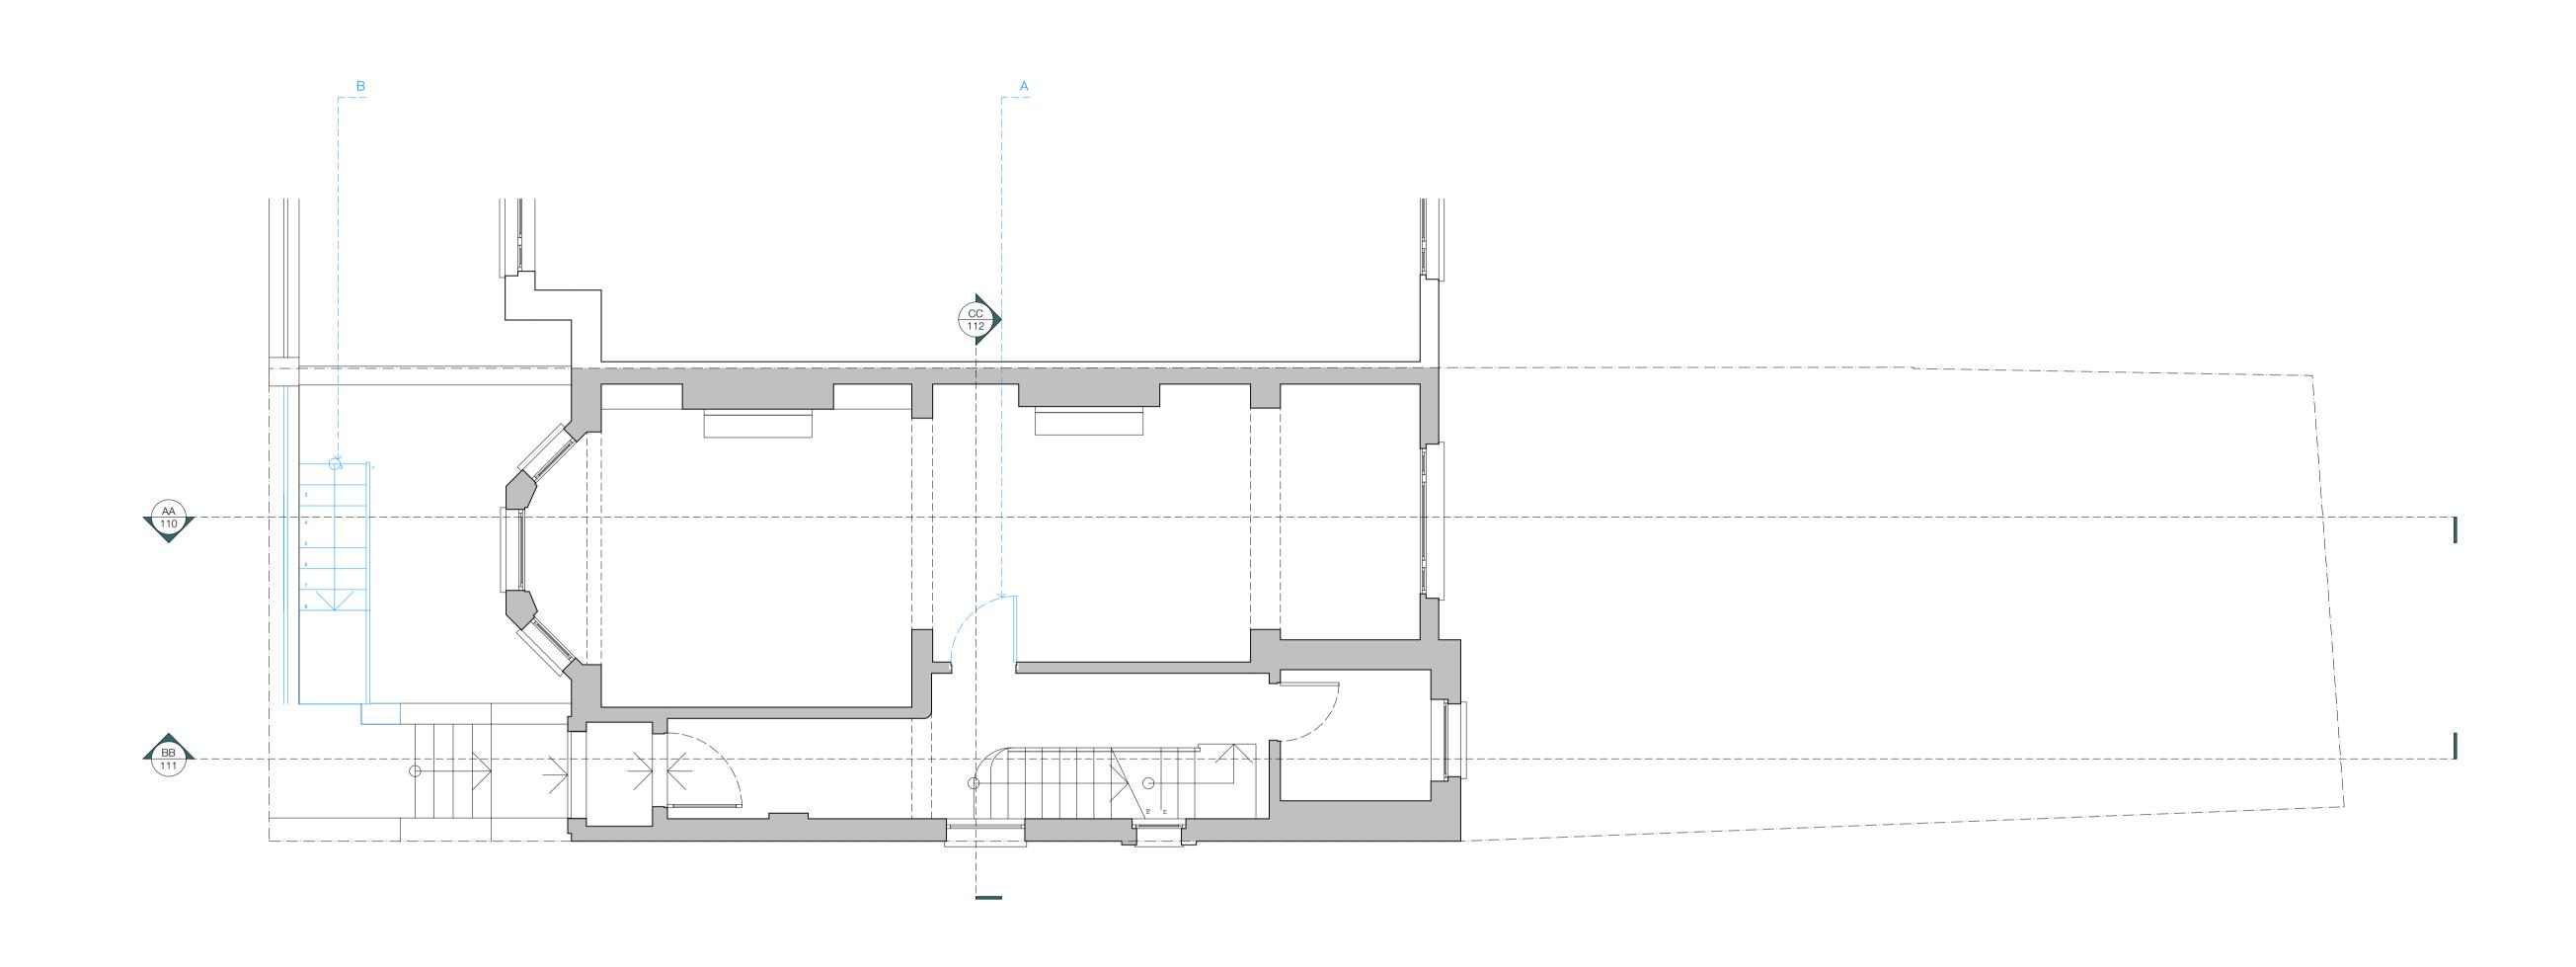

| NO | ΓES                                                                                                                 |
|----|---------------------------------------------------------------------------------------------------------------------|
| Α  | Removal of existing door to allow for new fire door                                                                 |
| В  | Removal of existing staircase to allow for new front garden design with new<br>bin store, stair design and planters |

DEMOLISHED WALLS EXISTING WALLS

PROPOSED WALLS

| esign with new |        |
|----------------|--------|
|                | STATUS |
|                |        |

| DATE       | REF NO.              |         | PROJECT     | 26 CROFTDOWN ROAD_ LONDON_ |
|------------|----------------------|---------|-------------|----------------------------|
| 18.04.2024 | 23_27                |         |             | NW5 1EN                    |
|            | SCALE                |         | DRAWING     | DEMOLITION_ GROUND FLOOR   |
| STATUS     | 1:50 @A1 / 1:100 @A3 |         |             | PLAN                       |
| PLANNING   | DRAWN                | CHECKED | DRAWING NO. | 150                        |