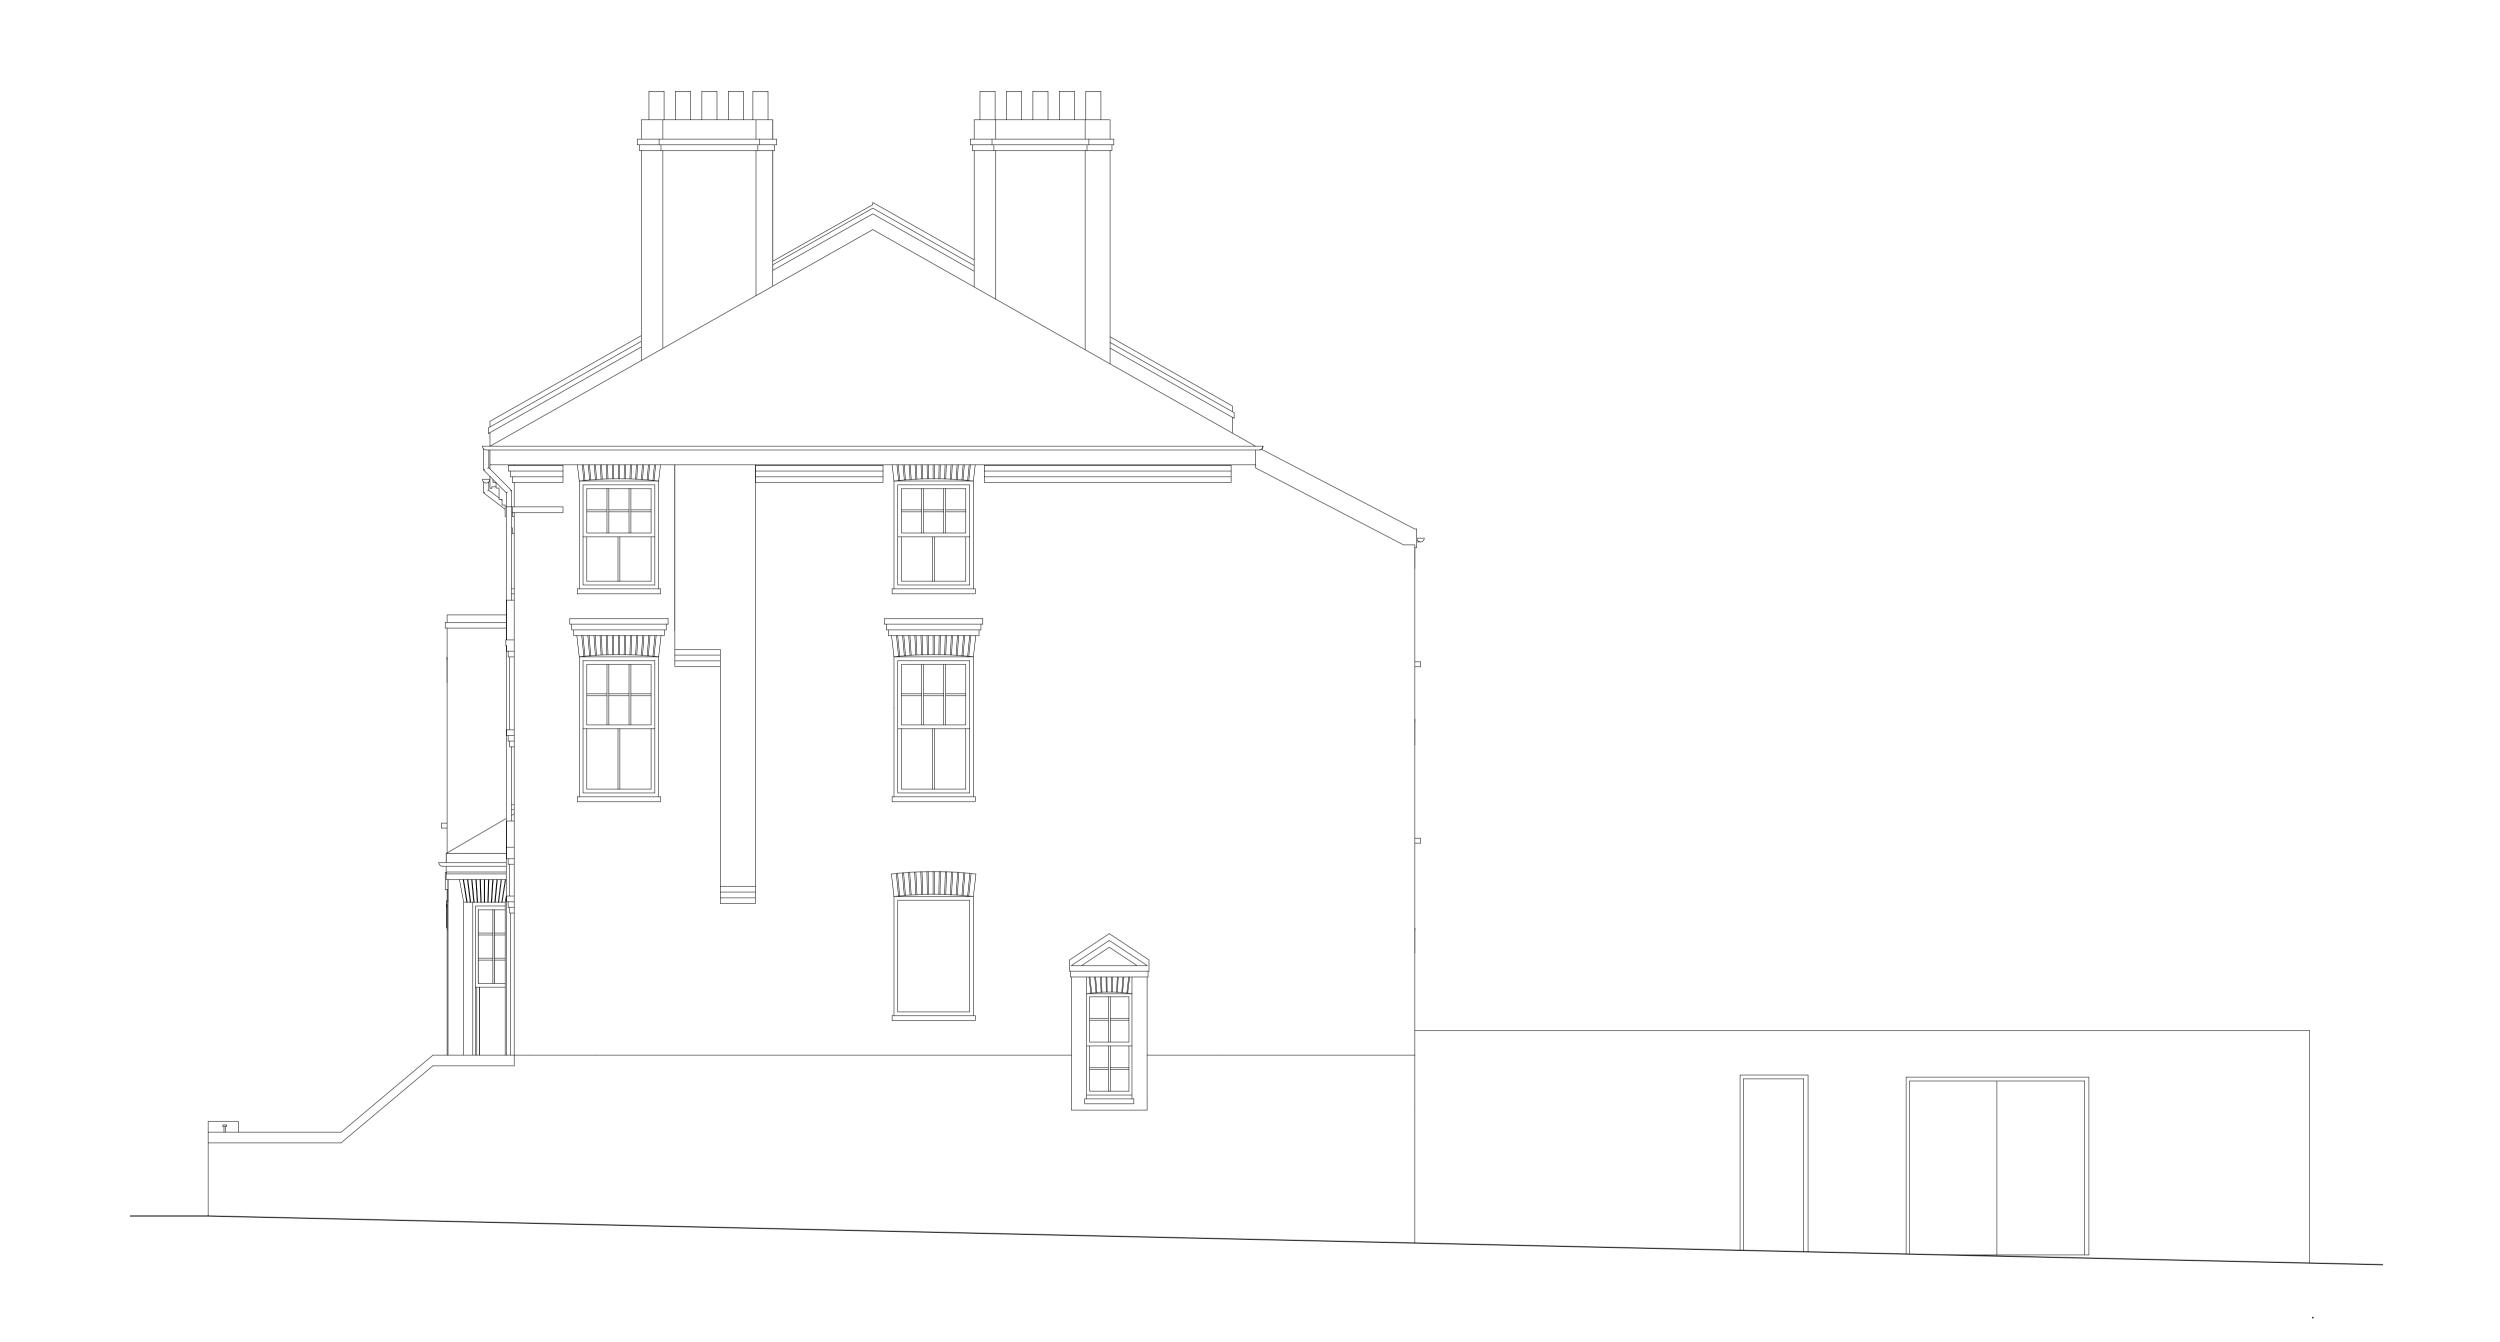

| DATE       | REF NO.    |           | PROJECT    | 26 CROFTDOWN ROAD_LONDON_ |
|------------|------------|-----------|------------|---------------------------|
| 12.10_2023 | 23_27      |           |            | NW5 1EN                   |
|            | SCALE      |           | DRAWING    | EXISTING_ FLANK ELEVATION |
| STATUS     | 1:50 @A1 / | 1:100 @A3 |            |                           |
| SURVEY     | DRAWN      | CHECKED   | DRAWING NO | . 122                     |
| 33.1721    | AC         | GW        | REVISION   | EX1                       |