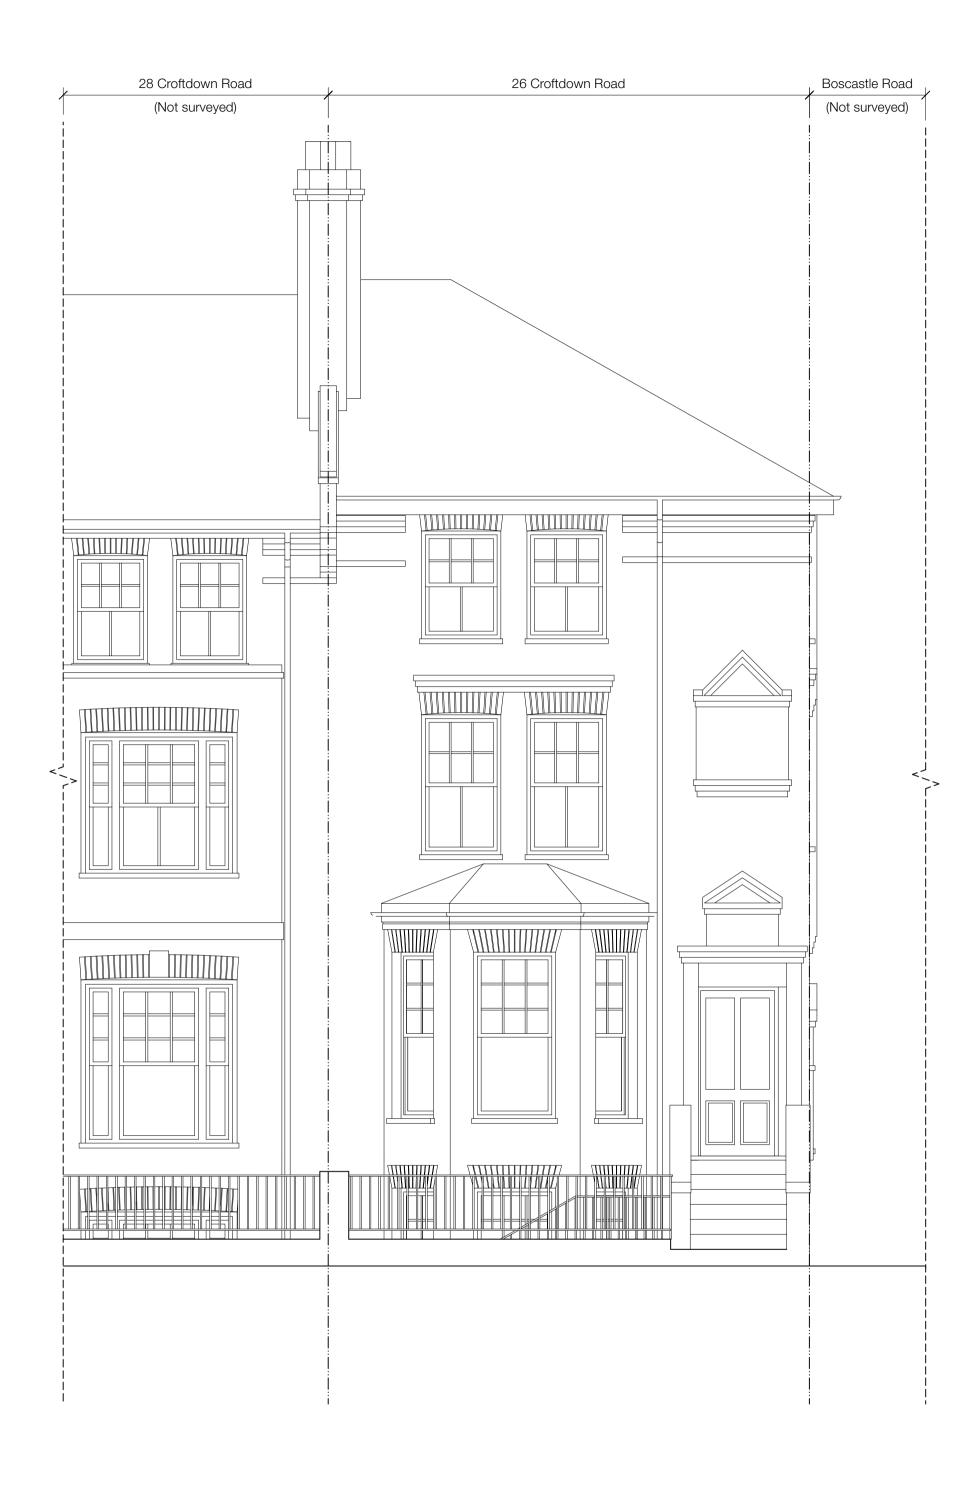

| DATE           | REF NO.    |           | PROJECT    | 26 CROFTDOWN ROAD_LONDON_ |
|----------------|------------|-----------|------------|---------------------------|
| 12.10_ 2023    | 23_27      |           |            | NW5 1EN                   |
| 12110 <u> </u> | SCALE      |           | DRAWING    | EXISTING_ FRONT ELEVATION |
| STATUS         | 1:50 @A1 / | 1:100 @A3 |            |                           |
| SURVEY         | DRAWN      | CHECKED   | DRAWING NO | . 120                     |
| 3321           | AC         | GW        | REVISION   | EX1                       |