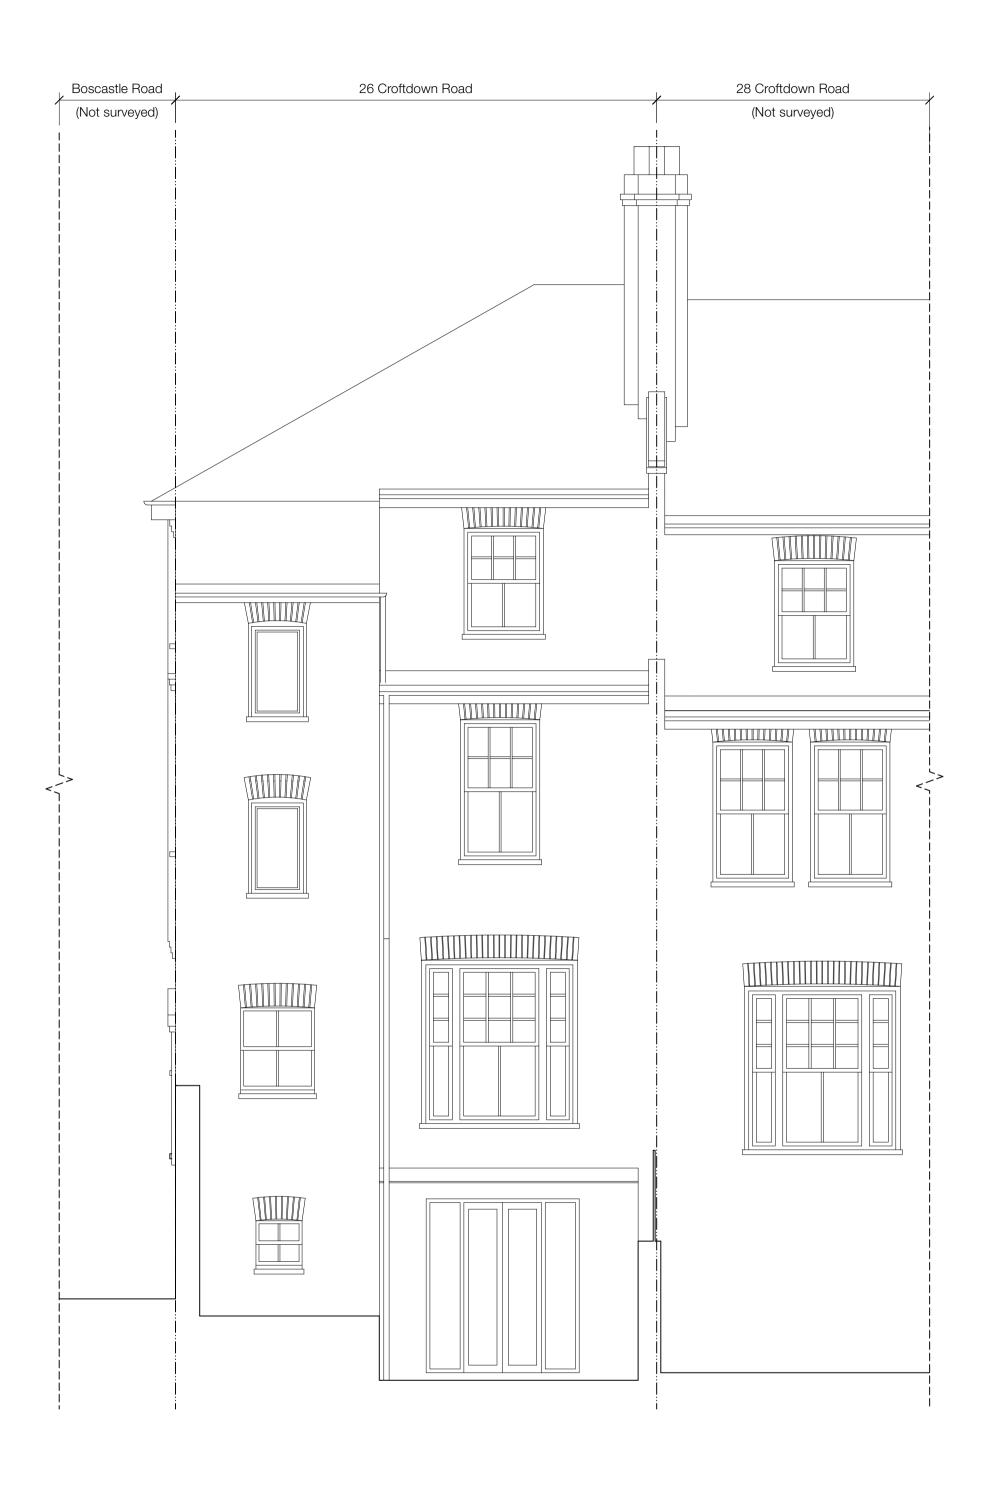

| DATE        | REF NO.    |           | PROJECT    | 26 CROFTDOWN ROAD_ LONDON_ |
|-------------|------------|-----------|------------|----------------------------|
| 12.10_ 2023 | 23_27      |           |            | NW5 1EN                    |
| ,_,,,_      | SCALE      |           | DRAWING    | EXISTING_ REAR ELEVATION   |
| STATUS      | 1:50 @A1 / | 1:100 @A3 |            |                            |
| SURVEY      | DRAWN      | CHECKED   | DRAWING NO | ). 121                     |
| 3321        | AC         | GW        | REVISION   | EX1                        |