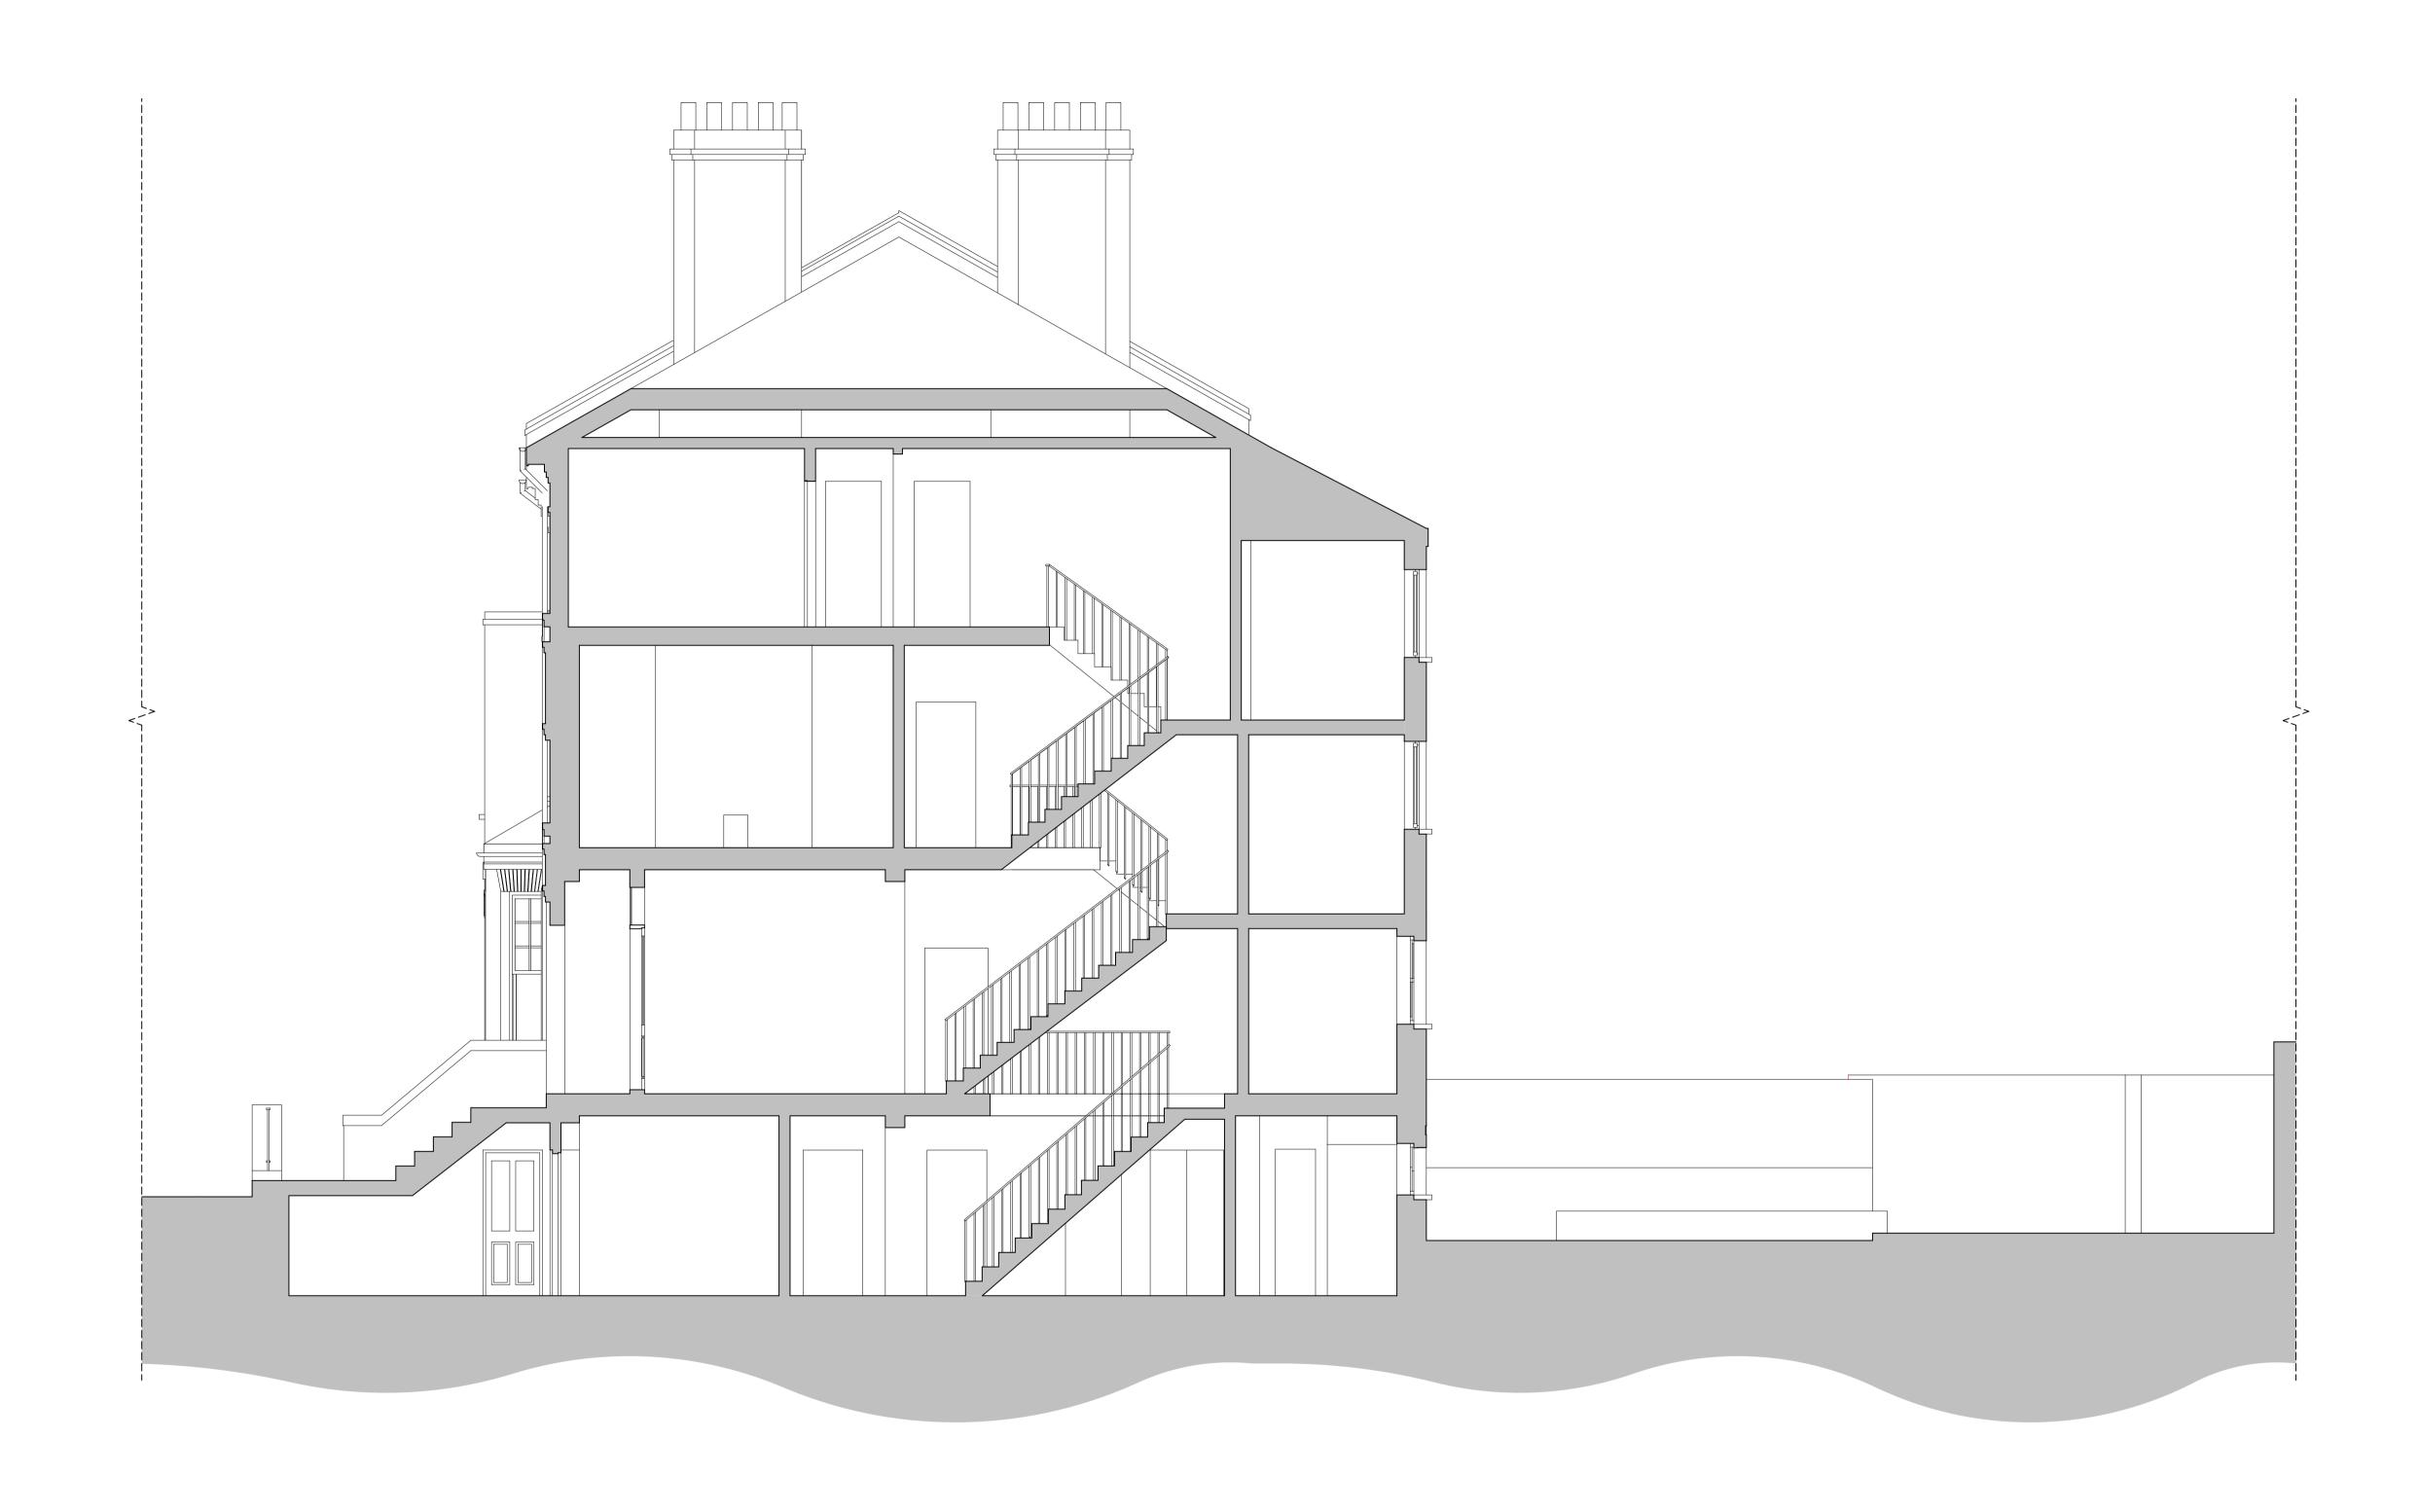

| DATE       | REF NO.              |           | PROJECT    | 26 CROFTDOWN ROAD_LONDON_ |
|------------|----------------------|-----------|------------|---------------------------|
| 12.10 2023 | 12.10_ 2023<br>SCALE |           |            | NW5 1EN                   |
| , <u> </u> |                      |           | DRAWING    | EXISTING_ SECTION BB      |
| STATUS     | 1:50 @A1 /           | 1:100 @A3 |            |                           |
| SURVEY     | DRAWN                | CHECKED   | DRAWING NO | ).                        |
| 33.1721    | AC                   | GW        | REVISION   | EX1                       |