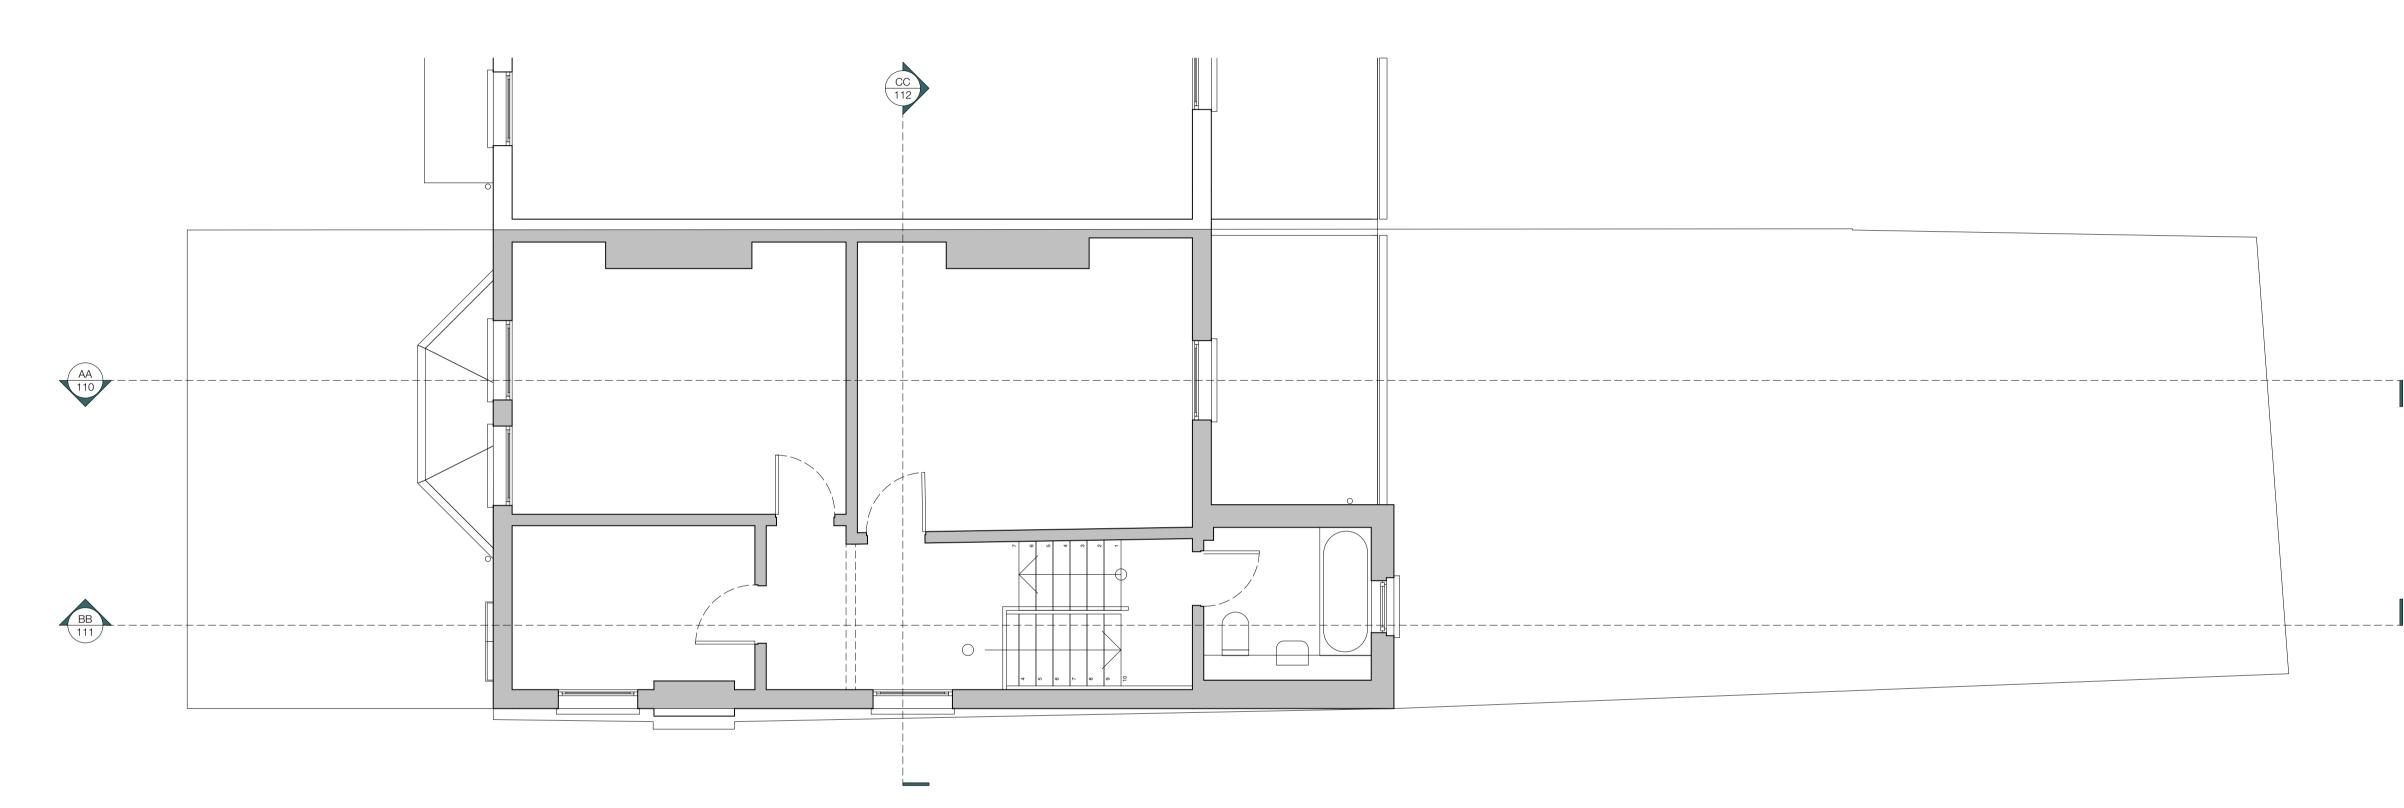

All works carried out must comply with relevant British Standards and Building Regulation requirements.

# ISSUE/REVISION

Xxxx

Drawings based on survey by;

| DATE     | REV. |                                  | DATE       | REF NO. |
|----------|------|----------------------------------|------------|---------|
| XX.XX.XX | X    |                                  | 12.10_2023 |         |
|          |      |                                  |            | SCALE   |
|          |      |                                  | STATUS     | 1:50 @  |
|          |      | DEMOLISHED WALLS                 | SURVEY     | DRAWN   |
|          | Xxxx | EXISTING WALLS<br>PROPOSED WALLS | CONVEN     | AC      |
|          |      |                                  |            |         |



GW

REVISION





32 Blackfriars Road Working From\_Southwark London, SE1 8PB

@studiomcw

info@studiomcw.co.uk

studiomcw.co.uk

### GENERAL NOTES

The drawing remains copyright to Studio McW Limited and may not be reproduced or copied without consent in writing\_ no implied licence exists.

Do not scale from drawings\_ use figured dimensions only.

Any discrepancies between site and drawings to be reported to the Architect immediately\_ all dimensions to be checked on site by the Main Contractor and such dimensions to be their responsibility.

Read in conjunction with all relevant Structural, Mechanical and Electrical Engineers drawings.

All works carried out must comply with relevant British Standards and Building Regulation requirements.

# ISSUE/REVISION

Xxxx

Drawings based on survey by;

| DATE