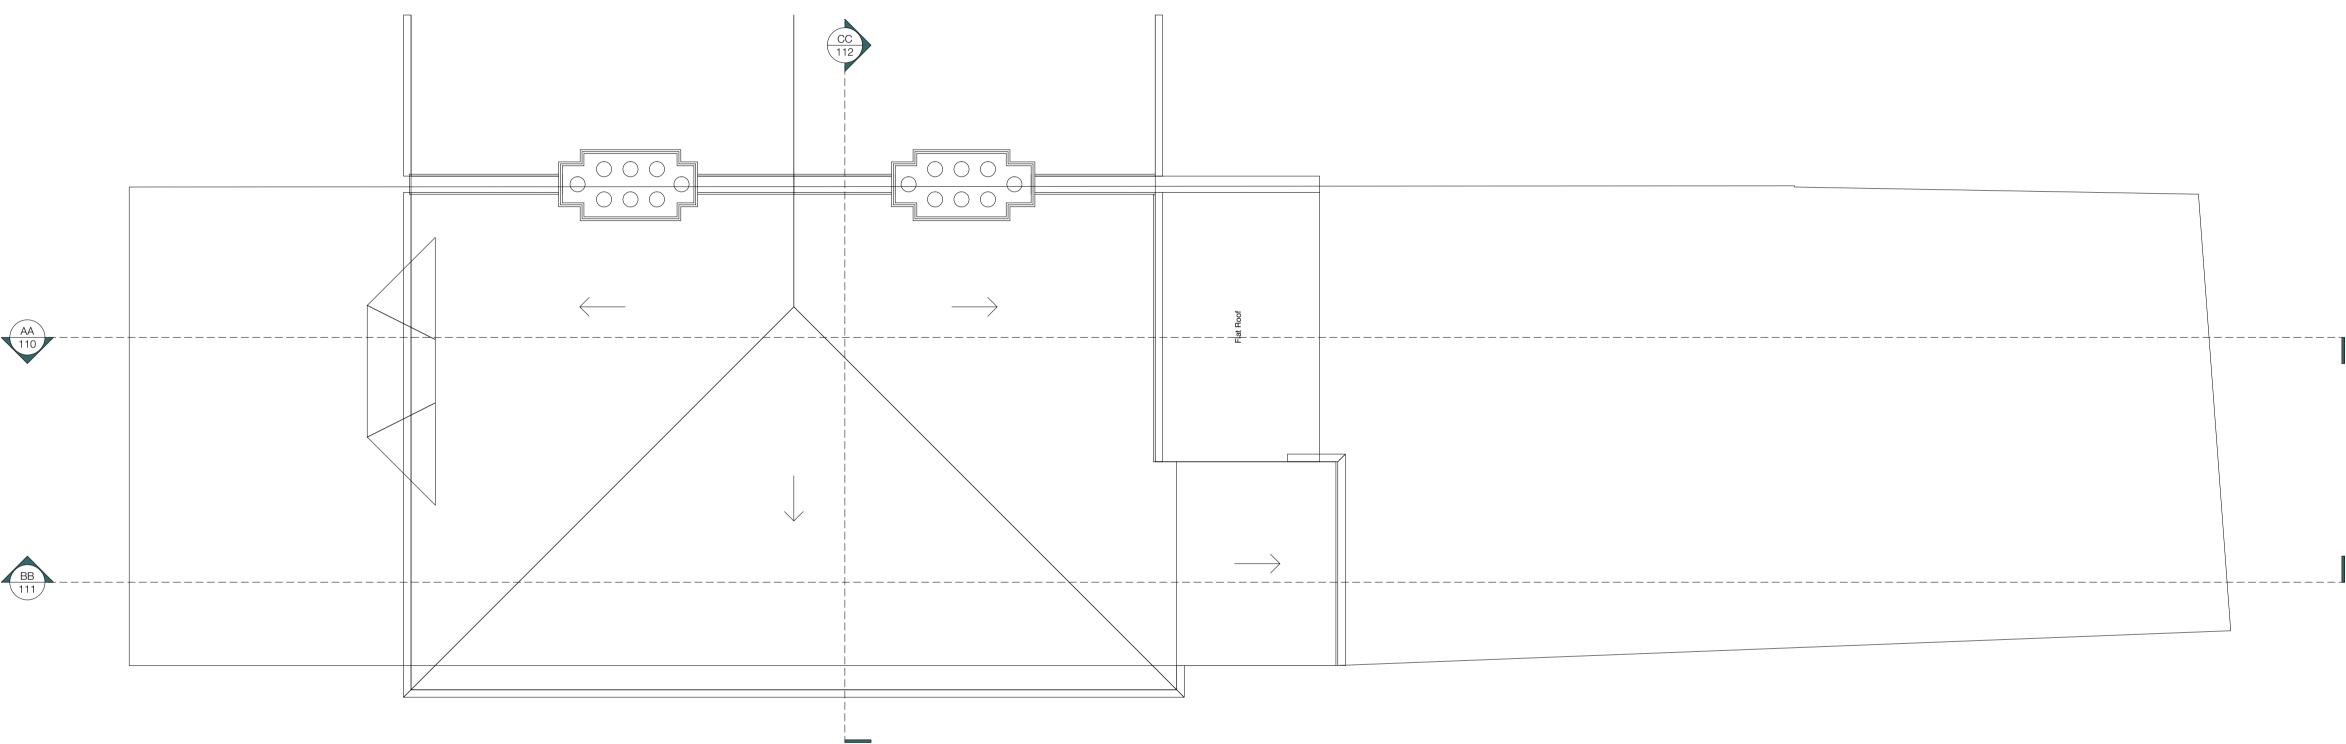

### ISSUE/REVISION

Xxxx

@studiomcw

studiomcw.co.uk

Drawings based on survey by;

| DATE     | REV. |                                    | DATE        | REF NO. |
|----------|------|------------------------------------|-------------|---------|
| XX.XX.XX | X    |                                    | 12.10_ 2023 |         |
|          |      |                                    |             | SCALE   |
|          |      |                                    | STATUS      | 1:50 @  |
|          |      | DEMOLISHED WALLS<br>EXISTING WALLS | SURVEY      | DRAWN   |
|          | Xxxx | PROPOSED WALLS                     |             | AC      |
|          |      |                                    |             |         |