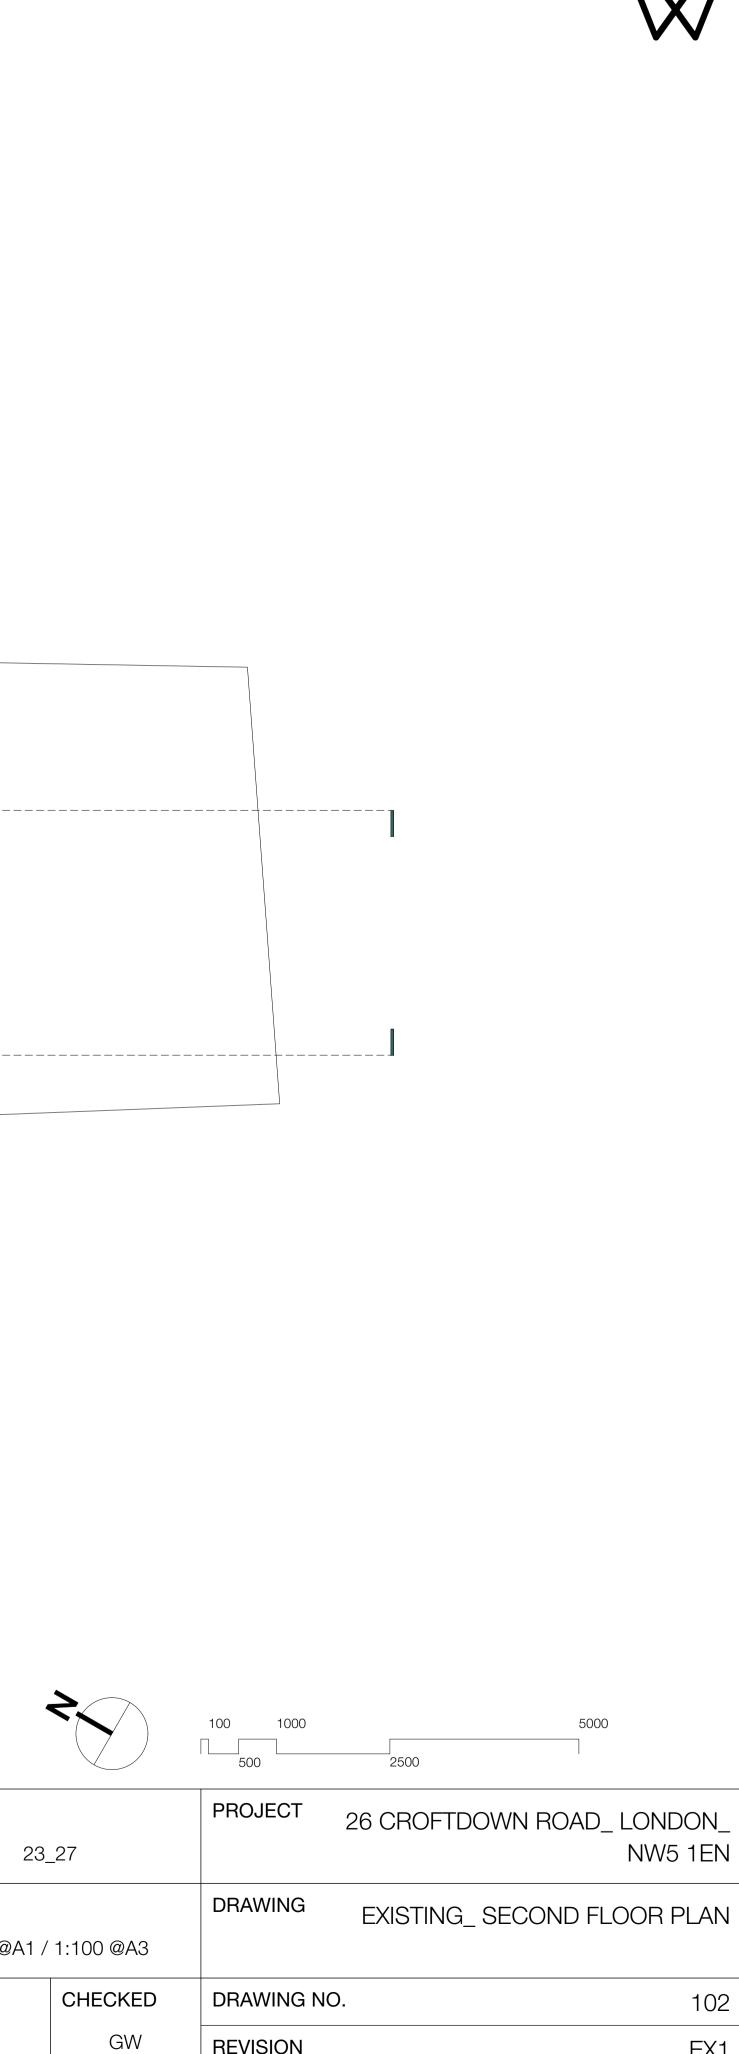

All works carried out must comply with relevant British Standards and Building Regulation requirements.

| ISSUE/REVISION               | DATE     | REV. |                                    | DATE       | REF NO. |
|------------------------------|----------|------|------------------------------------|------------|---------|
| Xxxx                         | XX.XX.XX | X    |                                    |            |         |
|                              |          |      |                                    | 12.10_2023 | SCALE   |
|                              |          |      |                                    | STATUS     | 1:50 @  |
|                              |          |      | DEMOLISHED WALLS<br>EXISTING WALLS | SURVEY     | DRAWN   |
| Drawings based on survey by; |          | Xxxx | PROPOSED WALLS                     |            | AC      |