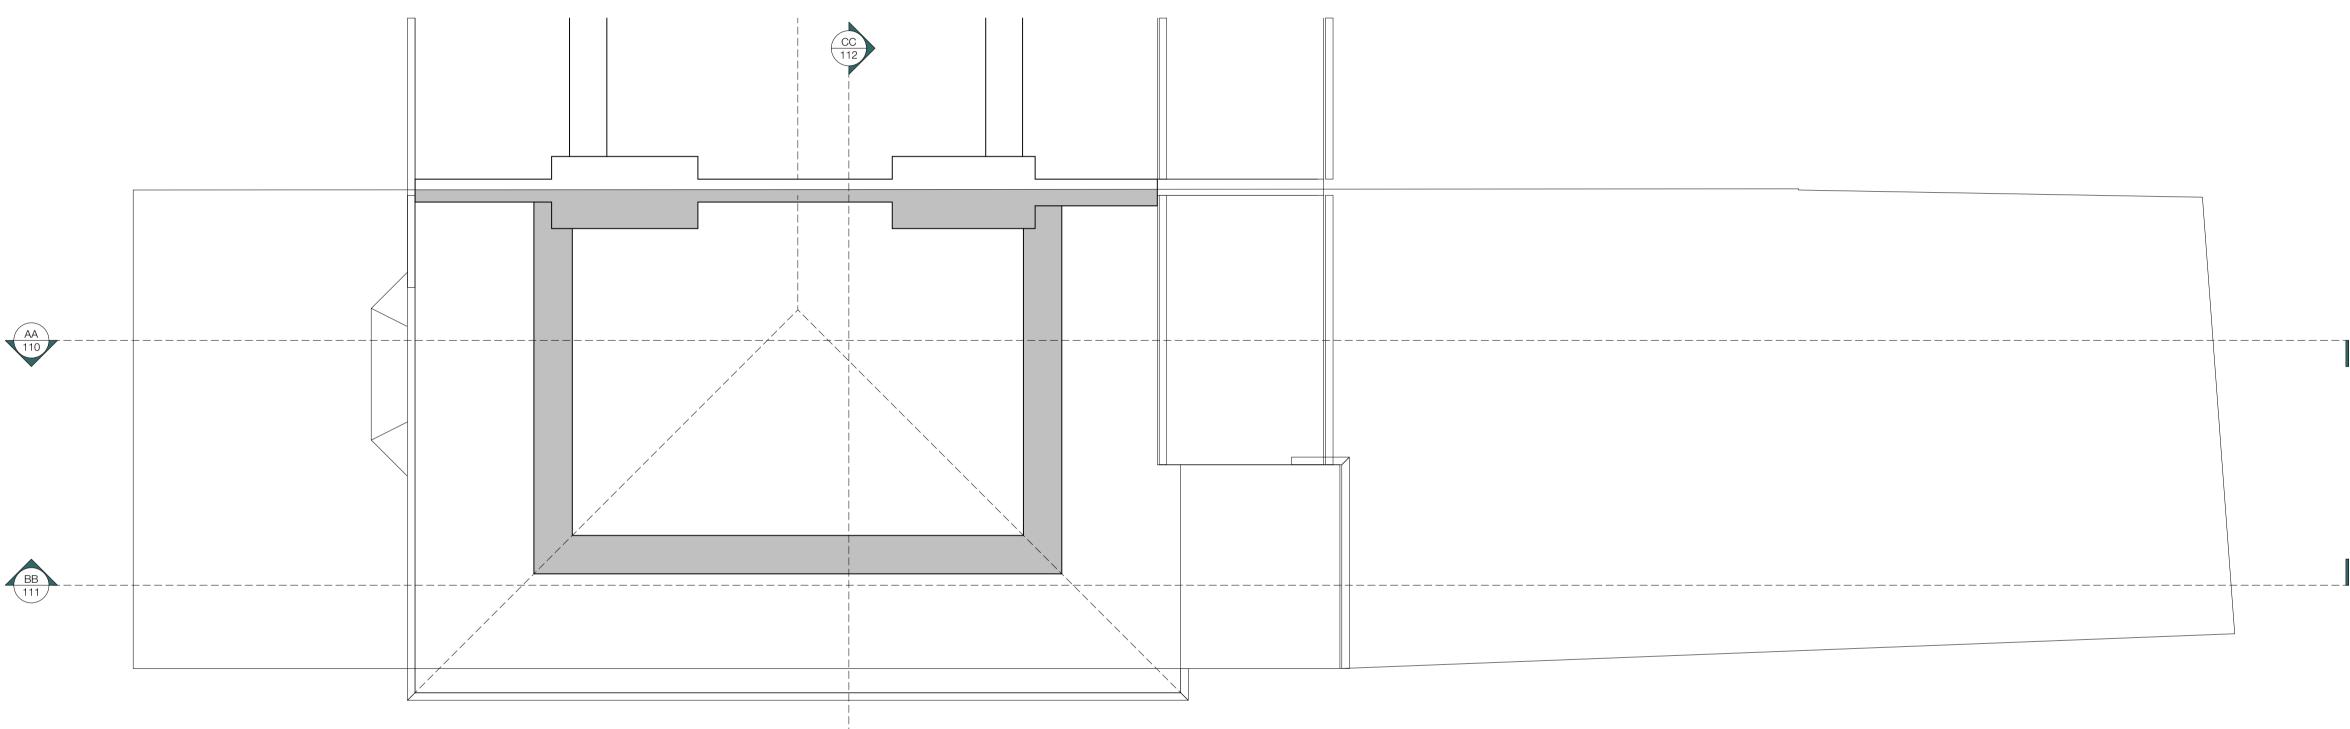

# ISSUE/REVISION

Drawings based on survey by;

Xxxx

@studiomcw

| DATE     | REV. |                                    | DATE       | REF NO. |
|----------|------|------------------------------------|------------|---------|
| XX.XX.XX | X    |                                    | 12.10_2023 |         |
|          |      |                                    | 12.10_2023 | SCALE   |
|          |      |                                    | STATUS     | 1:50 @  |
|          |      | DEMOLISHED WALLS<br>EXISTING WALLS | SURVEY     | DRAWN   |
|          | Xxxx | PROPOSED WALLS                     |            | AC      |
|          |      |                                    |            |         |