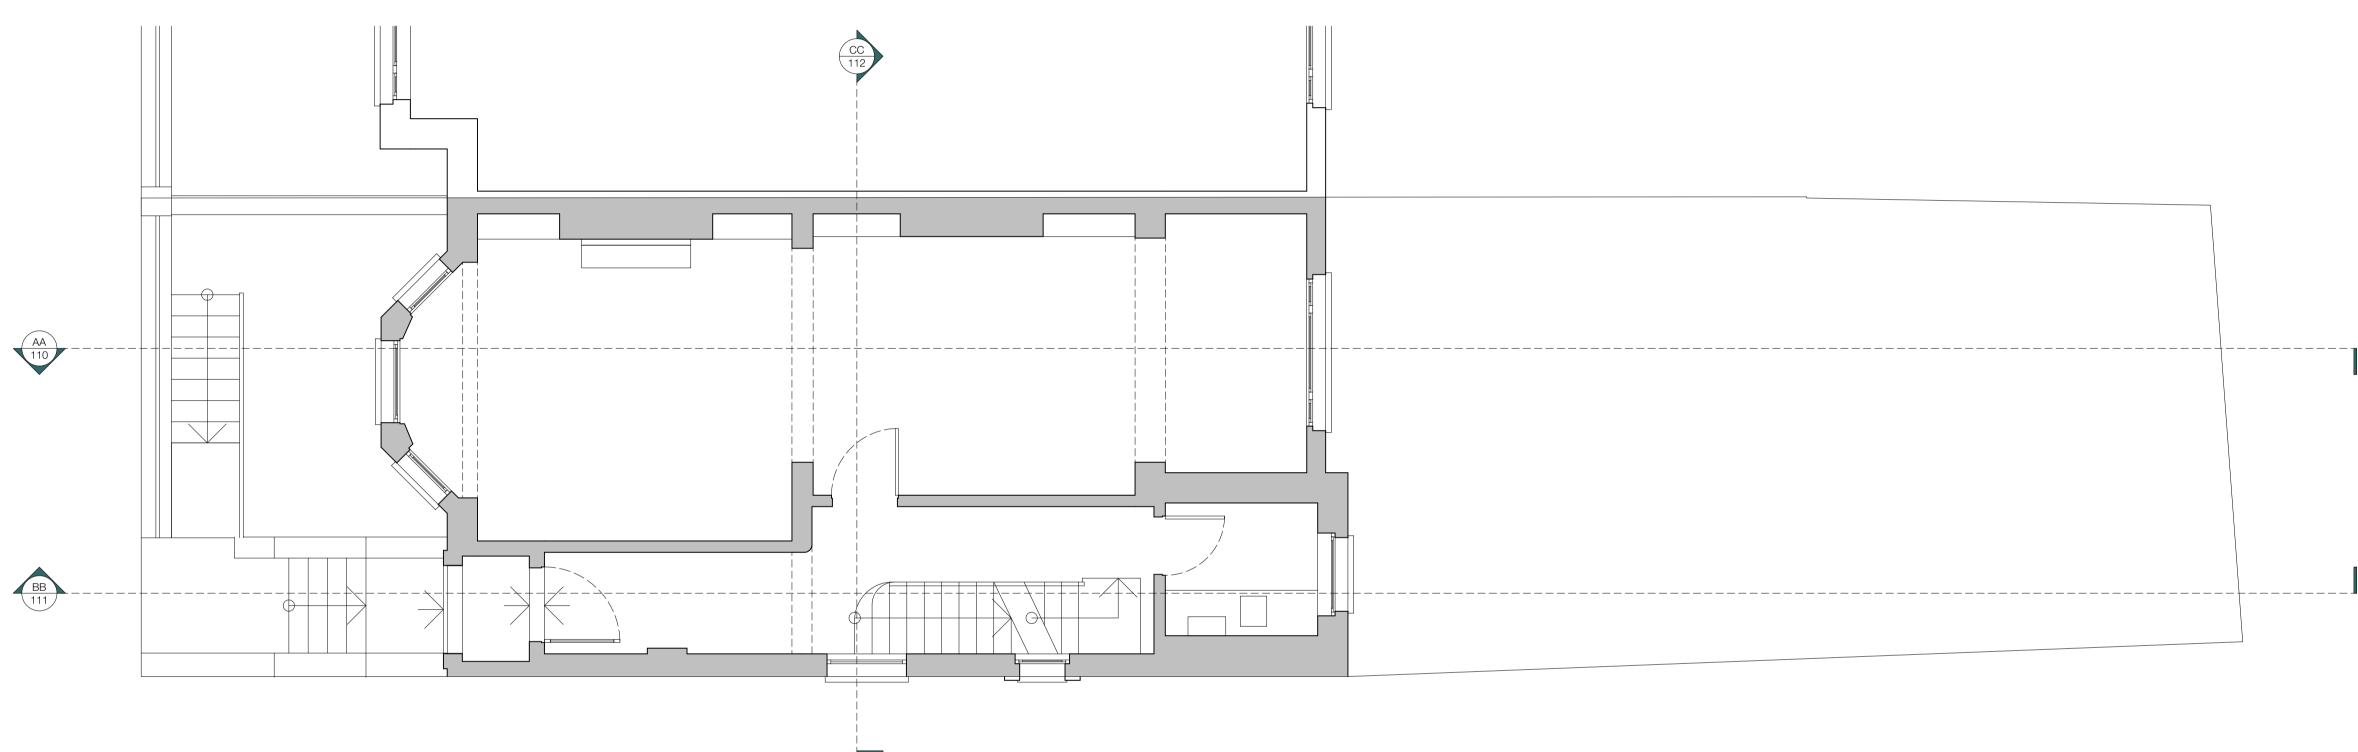

# ISSUE/REVISION

Drawings based on survey by;

Xxxx

@studiomcw

| DATE     | REV. |                                    | DATE       | REF NO. |
|----------|------|------------------------------------|------------|---------|
| XX.XX.XX | X    |                                    | 12.10_2023 |         |
|          |      |                                    | 12.10_2023 | SCALE   |
|          |      |                                    | STATUS     | 1:50 @  |
|          |      | DEMOLISHED WALLS<br>EXISTING WALLS | SURVEY     | DRAWN   |
|          | Xxxx | PROPOSED WALLS                     |            | AC      |
|          |      |                                    |            |         |