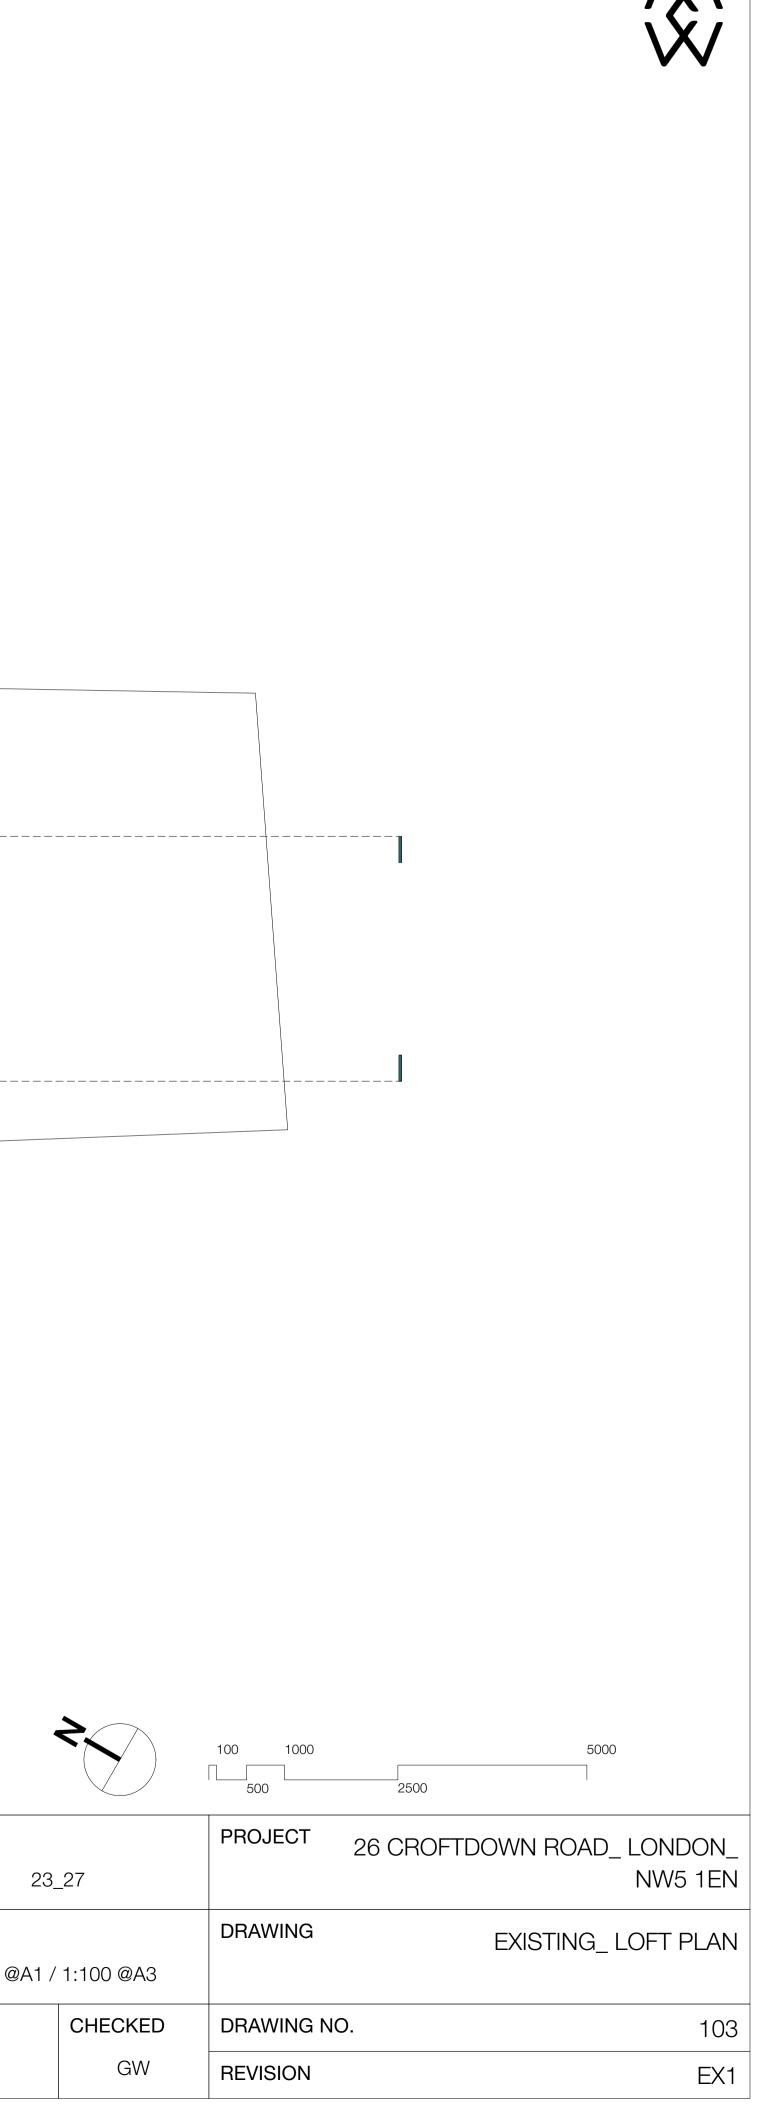

# ISSUE/REVISION

Xxxx

Drawings based on survey by;

| DATE     | REV. |                               | DATE        | REF NO. |
|----------|------|-------------------------------|-------------|---------|
| XX.XX.XX | Х    |                               | 10.10, 0000 |         |
|          |      |                               | 12.10_2023  | SCALE   |
|          |      |                               | STATUS      | 1:50 @  |
|          |      | DEMOLISHED WALLS              | SURVEY      | DRAWN   |
|          | Xxxx | EXISTING WALLS PROPOSED WALLS | GORVET      | AC      |
|          |      |                               | 1           | 1       |