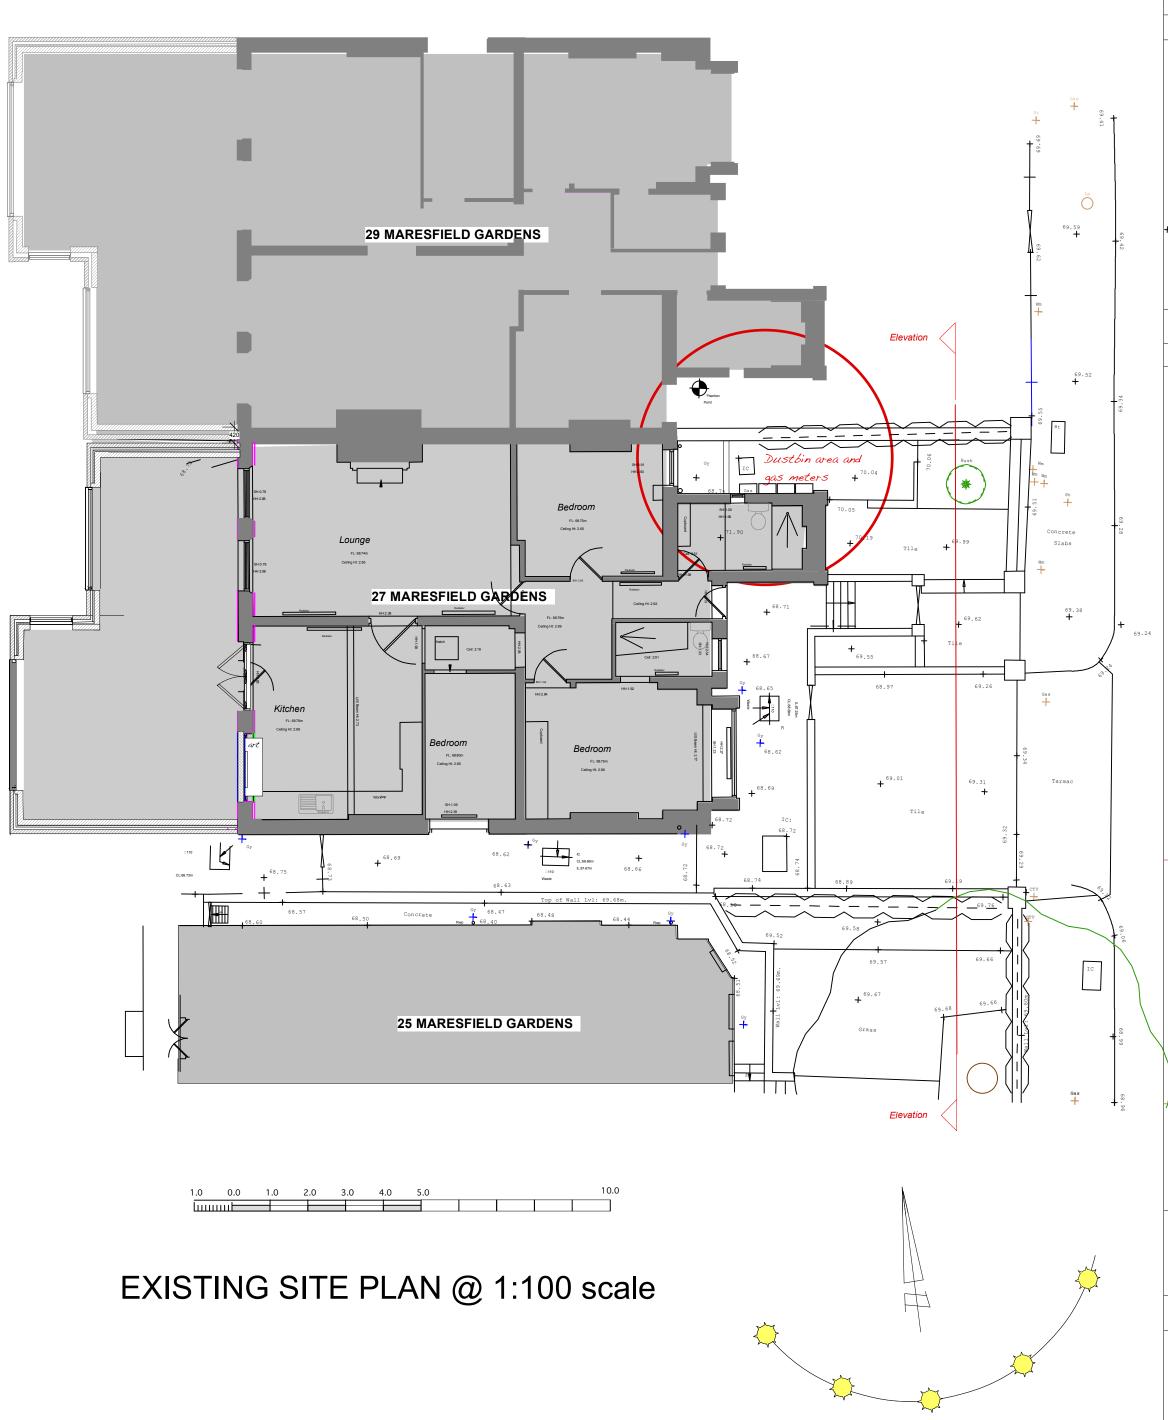

## PROJECT

FLAT No. 4 27 MARESFIELD GARDENS LONDON NW3 5SD

DRAWING TITLE

SITE LAYOUT + STREET PHOTOGRAPH

SCALE 1:100 @ A2 DATE April 2024

DRAWING NUMBER

06.101. 02