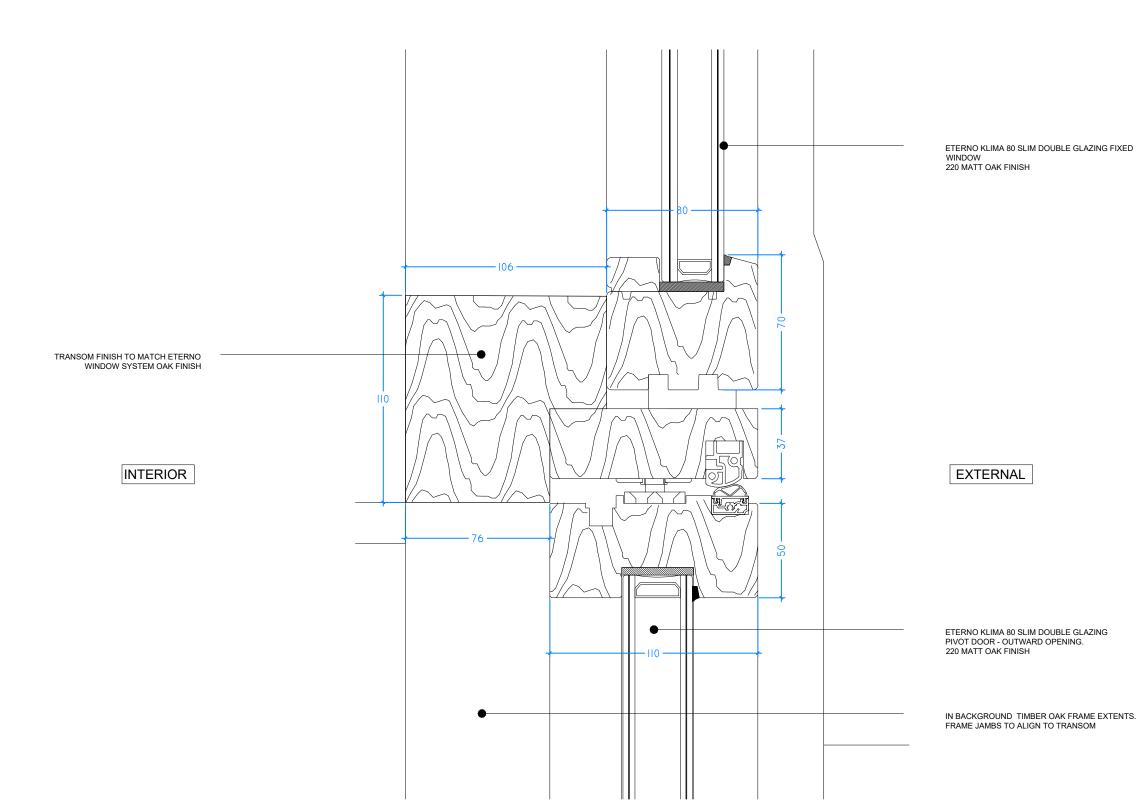

l 60.50l

| REV. D                                                                                  | ATE                                                                | DESC                                                                                     | RIPTION                                                                                |                                                                         |                                        |
|-----------------------------------------------------------------------------------------|--------------------------------------------------------------------|------------------------------------------------------------------------------------------|----------------------------------------------------------------------------------------|-------------------------------------------------------------------------|----------------------------------------|
|                                                                                         |                                                                    |                                                                                          |                                                                                        |                                                                         |                                        |
| 1                                                                                       |                                                                    |                                                                                          |                                                                                        |                                                                         |                                        |
|                                                                                         |                                                                    |                                                                                          |                                                                                        |                                                                         |                                        |
|                                                                                         |                                                                    |                                                                                          |                                                                                        |                                                                         |                                        |
|                                                                                         |                                                                    |                                                                                          |                                                                                        |                                                                         |                                        |
|                                                                                         |                                                                    |                                                                                          |                                                                                        |                                                                         |                                        |
|                                                                                         |                                                                    |                                                                                          |                                                                                        |                                                                         |                                        |
|                                                                                         |                                                                    |                                                                                          |                                                                                        |                                                                         |                                        |
|                                                                                         |                                                                    |                                                                                          |                                                                                        |                                                                         |                                        |
|                                                                                         |                                                                    |                                                                                          |                                                                                        |                                                                         |                                        |
|                                                                                         |                                                                    |                                                                                          |                                                                                        |                                                                         |                                        |
|                                                                                         |                                                                    |                                                                                          |                                                                                        |                                                                         |                                        |
|                                                                                         |                                                                    |                                                                                          |                                                                                        |                                                                         |                                        |
| NOTES:                                                                                  |                                                                    |                                                                                          |                                                                                        |                                                                         |                                        |
|                                                                                         |                                                                    |                                                                                          |                                                                                        |                                                                         |                                        |
|                                                                                         |                                                                    |                                                                                          |                                                                                        |                                                                         |                                        |
|                                                                                         |                                                                    |                                                                                          |                                                                                        |                                                                         |                                        |
|                                                                                         |                                                                    |                                                                                          |                                                                                        |                                                                         |                                        |
|                                                                                         |                                                                    |                                                                                          |                                                                                        |                                                                         |                                        |
|                                                                                         |                                                                    |                                                                                          |                                                                                        |                                                                         |                                        |
|                                                                                         |                                                                    |                                                                                          |                                                                                        |                                                                         |                                        |
|                                                                                         |                                                                    |                                                                                          |                                                                                        |                                                                         |                                        |
|                                                                                         |                                                                    |                                                                                          |                                                                                        |                                                                         |                                        |
|                                                                                         |                                                                    |                                                                                          |                                                                                        |                                                                         |                                        |
|                                                                                         |                                                                    |                                                                                          |                                                                                        |                                                                         |                                        |
|                                                                                         |                                                                    |                                                                                          |                                                                                        |                                                                         |                                        |
|                                                                                         |                                                                    |                                                                                          |                                                                                        |                                                                         |                                        |
|                                                                                         |                                                                    |                                                                                          |                                                                                        |                                                                         |                                        |
|                                                                                         |                                                                    |                                                                                          |                                                                                        |                                                                         |                                        |
|                                                                                         |                                                                    |                                                                                          |                                                                                        |                                                                         |                                        |
|                                                                                         |                                                                    |                                                                                          |                                                                                        |                                                                         |                                        |
|                                                                                         |                                                                    |                                                                                          |                                                                                        |                                                                         |                                        |
|                                                                                         |                                                                    |                                                                                          |                                                                                        |                                                                         |                                        |
|                                                                                         |                                                                    |                                                                                          |                                                                                        |                                                                         |                                        |
|                                                                                         |                                                                    |                                                                                          | <b>T</b> 1 110-                                                                        |                                                                         |                                        |
| ጠ                                                                                       | FC                                                                 | HLII                                                                                     | 46 BE                                                                                  | D FLOOR<br>DFORD F                                                      |                                        |
| ש י                                                                                     | - *                                                                |                                                                                          | +44 ((                                                                                 | )) 20 7349<br>INLONDO                                                   | 9610                                   |
| CLIENT                                                                                  |                                                                    |                                                                                          |                                                                                        |                                                                         |                                        |
| CC                                                                                      | ONFID                                                              | ENTIAL                                                                                   |                                                                                        |                                                                         |                                        |
| NOTES:                                                                                  |                                                                    |                                                                                          |                                                                                        |                                                                         |                                        |
| I. DO NOT SCALE<br>2. TO BE READ IN<br>REPORT ANY D<br>3. ALL SETTING C<br>COMMENCES. A | FROM THIS<br>I CONJUNCT<br>ISCREPANCI<br>DUT DIMENS<br>ANY DISCREI | DRAWING - USE<br>ION WITH ALL O'<br>IES BEFORE AFFE<br>IONS TO BE CHE<br>PANCIES TO BE F | FIGURED DIMENS<br>THER CONSULTAN<br>CTED WORK COM<br>CKED ON SITE BY<br>EPORTED TO THE | IONS ONLY<br>TS / SPECIALIST<br>MENCES<br>CONTRACTOR B<br>ARCHITECT © E | IS DRAWING<br>EFORE WOR<br>ECHLIN 2015 |
| PROJECT<br>35 GLOUC                                                                     | ESTE                                                               | R CRESC                                                                                  | ENT, NW                                                                                | /1 7DL                                                                  |                                        |
| Proposed T                                                                              | Fop Lig                                                            | ht & Doo                                                                                 | r Head De                                                                              | etail                                                                   | _                                      |
| ISSUED FO                                                                               | RCON                                                               | DITIONS                                                                                  | DISCHAR                                                                                | GE                                                                      |                                        |
| scale<br>1:2 @A3                                                                        |                                                                    | JOB NUMBER<br>2124                                                                       |                                                                                        | MD                                                                      | CHECKED<br>SC                          |
| DRAWING NO<br>2124_DET_I                                                                | P60.50                                                             |                                                                                          | DATE 25.04.20                                                                          | 24                                                                      | REV<br>/                               |
|                                                                                         |                                                                    |                                                                                          |                                                                                        |                                                                         |                                        |