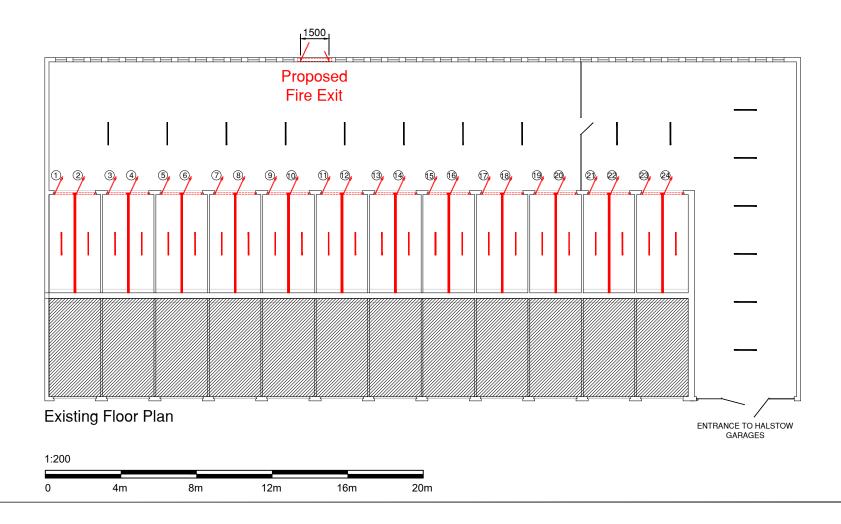

| QUE                                                                 | ENS CRESCENT, LONDON, NWS 4EH                                                         |         |
|---------------------------------------------------------------------|---------------------------------------------------------------------------------------|---------|
| Project. CONVERT DISUSED RESIDENTIAL GARAGES INTO BARROW STORES AND |                                                                                       |         |
| CHANGE OF USE FROM USE CLASS C3 TO USE CLASS B8                     |                                                                                       |         |
| Drawing. EXISTING AND PROPOSED FLOOR PLANS                          |                                                                                       |         |
| Dwg. 01                                                             | Scale: 1:200@A3 Date. 25.4.2024 Dwn. David Desnoes, Building Surveyor - Property Mana | agement |

Address. HALSTOW GARAGES (UNDER 1-7 HALSTOW), ST SILAS STREET ESTATE QUEENS CRESCENT, LONDON, NW5 4EH