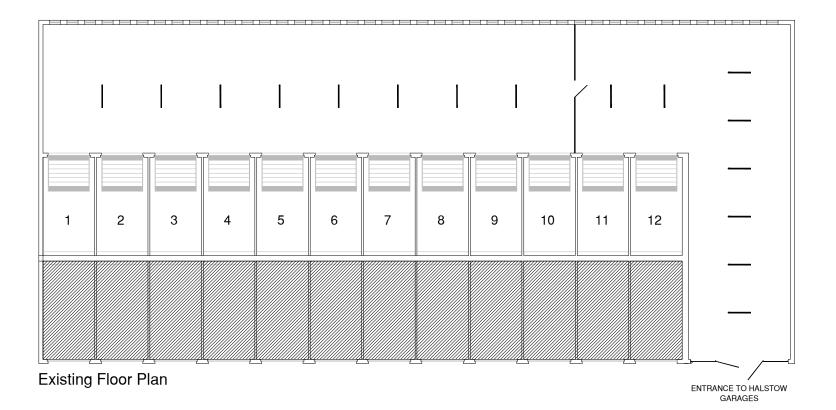

| QUE                                                                 | ENS CRESCENT, LONDON, NWS 4EH                                                         |         |
|---------------------------------------------------------------------|---------------------------------------------------------------------------------------|---------|
| Project. CONVERT DISUSED RESIDENTIAL GARAGES INTO BARROW STORES AND |                                                                                       |         |
| CHANGE OF USE FROM USE CLASS C3 TO USE CLASS B8                     |                                                                                       |         |
| Drawing. EXISTING AND PROPOSED FLOOR PLANS                          |                                                                                       |         |
| Dwg. 01                                                             | Scale: 1:200@A3 Date. 25.4.2024 Dwn. David Desnoes, Building Surveyor - Property Mana | agement |

Address. HALSTOW GARAGES (UNDER 1-7 HALSTOW), ST SILAS STREET ESTATE QUEENS CRESCENT, LONDON, NW5 4EH