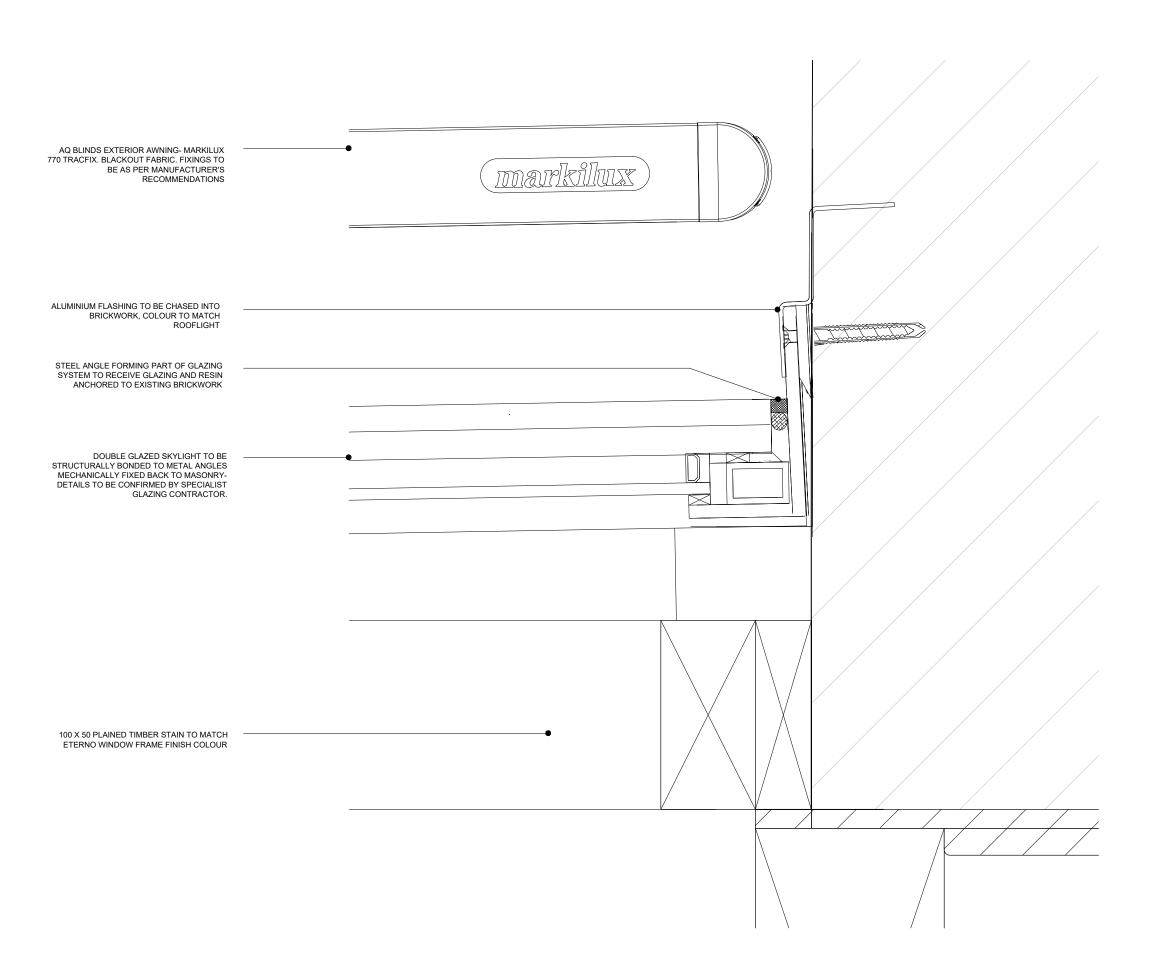

RAWING TITLE

Proposed Skylight Abutment to Existing Wall

ISSUED FOR CONDITIONS DISCHARGE