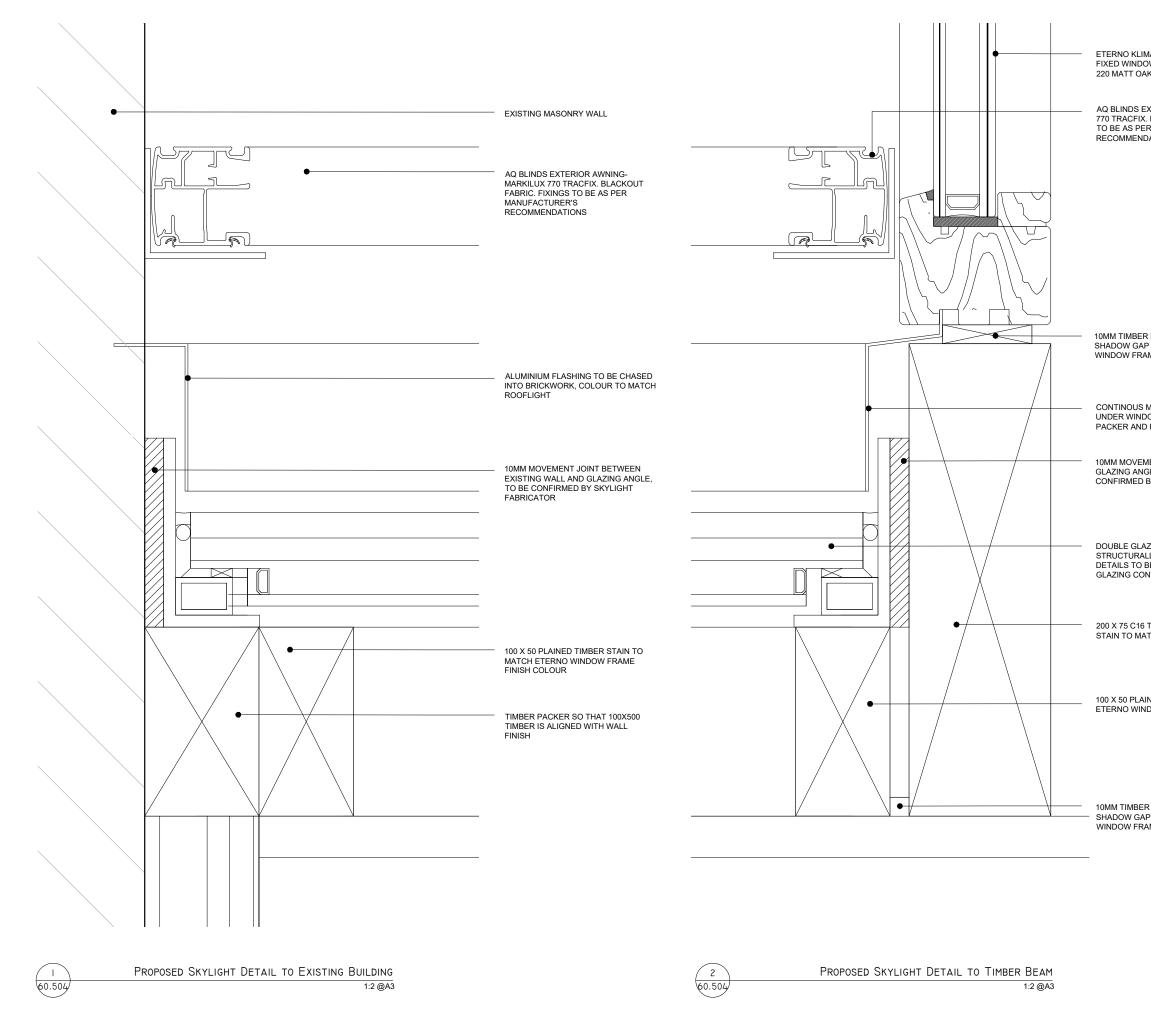

|                                                                                       | REV.                                                                                                                                                           | DATE                                                                                                                                                                                                                                                                                                                                                                                    | DESC | RIPTION       |                                 |              |  |
|---------------------------------------------------------------------------------------|----------------------------------------------------------------------------------------------------------------------------------------------------------------|-----------------------------------------------------------------------------------------------------------------------------------------------------------------------------------------------------------------------------------------------------------------------------------------------------------------------------------------------------------------------------------------|------|---------------|---------------------------------|--------------|--|
|                                                                                       |                                                                                                                                                                |                                                                                                                                                                                                                                                                                                                                                                                         |      |               |                                 |              |  |
| /A 80 SLIM DOUBLE GLAZING                                                             |                                                                                                                                                                |                                                                                                                                                                                                                                                                                                                                                                                         |      |               |                                 |              |  |
| K FINISH                                                                              |                                                                                                                                                                |                                                                                                                                                                                                                                                                                                                                                                                         |      |               |                                 |              |  |
|                                                                                       |                                                                                                                                                                |                                                                                                                                                                                                                                                                                                                                                                                         |      |               |                                 |              |  |
| XTERIOR AWNING- MARKILUX<br>. BLACKOUT FABRIC. FIXINGS<br>R MANUFACTURER'S<br>DATIONS |                                                                                                                                                                |                                                                                                                                                                                                                                                                                                                                                                                         |      |               |                                 |              |  |
|                                                                                       |                                                                                                                                                                |                                                                                                                                                                                                                                                                                                                                                                                         |      |               |                                 |              |  |
|                                                                                       |                                                                                                                                                                |                                                                                                                                                                                                                                                                                                                                                                                         |      |               |                                 |              |  |
|                                                                                       |                                                                                                                                                                |                                                                                                                                                                                                                                                                                                                                                                                         |      |               |                                 |              |  |
|                                                                                       |                                                                                                                                                                |                                                                                                                                                                                                                                                                                                                                                                                         |      |               |                                 |              |  |
|                                                                                       |                                                                                                                                                                |                                                                                                                                                                                                                                                                                                                                                                                         |      |               |                                 |              |  |
|                                                                                       |                                                                                                                                                                |                                                                                                                                                                                                                                                                                                                                                                                         |      |               |                                 |              |  |
|                                                                                       |                                                                                                                                                                |                                                                                                                                                                                                                                                                                                                                                                                         |      |               |                                 |              |  |
|                                                                                       | NOTES:                                                                                                                                                         |                                                                                                                                                                                                                                                                                                                                                                                         |      |               |                                 |              |  |
| PACKER CREATING 10MM<br>P - INSIDE FACE TO MATCH                                      |                                                                                                                                                                |                                                                                                                                                                                                                                                                                                                                                                                         |      |               |                                 |              |  |
| ME FINISH COLOUR                                                                      |                                                                                                                                                                |                                                                                                                                                                                                                                                                                                                                                                                         |      |               |                                 |              |  |
|                                                                                       |                                                                                                                                                                |                                                                                                                                                                                                                                                                                                                                                                                         |      |               |                                 |              |  |
| METAL FLASHING TO RETURN UP<br>YOW FRAME AND FIX TO TIMBER                            |                                                                                                                                                                |                                                                                                                                                                                                                                                                                                                                                                                         |      |               |                                 |              |  |
| RETURN OVER SKYLIGHT ANGLE                                                            |                                                                                                                                                                |                                                                                                                                                                                                                                                                                                                                                                                         |      |               |                                 |              |  |
| IENT JOINT BETWEEN FRAME AND<br>GLE DUE TO DIFFERENTIAL, TO BE                        |                                                                                                                                                                |                                                                                                                                                                                                                                                                                                                                                                                         |      |               |                                 |              |  |
| BY SKYLIGHT FABRICATOR                                                                |                                                                                                                                                                |                                                                                                                                                                                                                                                                                                                                                                                         |      |               |                                 |              |  |
|                                                                                       |                                                                                                                                                                |                                                                                                                                                                                                                                                                                                                                                                                         |      |               |                                 |              |  |
|                                                                                       |                                                                                                                                                                |                                                                                                                                                                                                                                                                                                                                                                                         |      |               |                                 |              |  |
| ZED SKYLIGHT TO BE<br>LLY BONDED TO METAL ANGLES -<br>BE CONFIRMED BY SPECIALIST      |                                                                                                                                                                |                                                                                                                                                                                                                                                                                                                                                                                         |      |               |                                 |              |  |
| NTRACTOR                                                                              |                                                                                                                                                                |                                                                                                                                                                                                                                                                                                                                                                                         |      |               |                                 |              |  |
|                                                                                       |                                                                                                                                                                |                                                                                                                                                                                                                                                                                                                                                                                         |      |               |                                 |              |  |
| TIMBER JOIST. PLAINED TIMBERS<br>TCH WINDOW FRAME FINISH COLOUR                       |                                                                                                                                                                |                                                                                                                                                                                                                                                                                                                                                                                         |      |               |                                 |              |  |
|                                                                                       |                                                                                                                                                                |                                                                                                                                                                                                                                                                                                                                                                                         |      |               |                                 |              |  |
|                                                                                       |                                                                                                                                                                |                                                                                                                                                                                                                                                                                                                                                                                         |      |               |                                 |              |  |
| NED TIMBER STAIN TO MATCH<br>DOW FRAME FINISH COLOUR                                  |                                                                                                                                                                |                                                                                                                                                                                                                                                                                                                                                                                         |      |               |                                 |              |  |
|                                                                                       |                                                                                                                                                                |                                                                                                                                                                                                                                                                                                                                                                                         |      |               |                                 |              |  |
|                                                                                       |                                                                                                                                                                |                                                                                                                                                                                                                                                                                                                                                                                         |      |               |                                 |              |  |
|                                                                                       |                                                                                                                                                                |                                                                                                                                                                                                                                                                                                                                                                                         |      |               |                                 |              |  |
| R PACKER CREATING 10MM                                                                | ച                                                                                                                                                              | EC                                                                                                                                                                                                                                                                                                                                                                                      | нті  |               | D FLOOR<br>EDFORD F<br>ION WC11 | ROW<br>R 4LR |  |
| P - INSIDE FACE TO MATCH<br>AME FINISH COLOUR                                         | Ð                                                                                                                                                              |                                                                                                                                                                                                                                                                                                                                                                                         |      | +44 ((        | 0) 20 7349<br>INLONDO           | 9610         |  |
|                                                                                       | CLIENT                                                                                                                                                         |                                                                                                                                                                                                                                                                                                                                                                                         |      |               |                                 |              |  |
|                                                                                       | CONFIDENTIAL                                                                                                                                                   |                                                                                                                                                                                                                                                                                                                                                                                         |      |               |                                 |              |  |
|                                                                                       | NOTES:<br>L. DO NOT SCALE FROM THIS DRAWING - USE FIGURED DIMENSIONS ONLY<br>3. TO BE DEAD IN YOUR INSTITUTION MITH ALL OTHER CONFLICTING SPECIALISTS PRANMAGE |                                                                                                                                                                                                                                                                                                                                                                                         |      |               |                                 |              |  |
|                                                                                       |                                                                                                                                                                | <ol> <li>DO NOT SCALE FROM THIS DRAWNE - LISE FIGHED DIMENSIONS ON Y<br/>TO BE READ IN CONJUNCTION WITH ALL DITIER CONSLITANTS / SPECIALISTS DRAWNOS.<br/>REPORT ANY DISCREPANCIES BEFORE AFFECTED WORK COMMENCES<br/>ALL SETTING OF UNMENSIONS TO BE CHECKED ON TE BY CONTRACTOR BEFORE WORK<br/>COMMENCES. ANY DISCREPANCIES TO BE REPORTED TO THE ARGUMENCE OF ECULIN 205</li> </ol> |      |               |                                 |              |  |
|                                                                                       | PROJECT<br>35 GLO                                                                                                                                              | PROJECT<br>35 GLOUCESTER CRESCENT, NW1 7DL                                                                                                                                                                                                                                                                                                                                              |      |               |                                 |              |  |
|                                                                                       | DRAWING TITLE<br>Proposed Skylight Details - Cross Section<br>STATUS<br>ISSUED FOR CONDITIONS DISCHARGE                                                        |                                                                                                                                                                                                                                                                                                                                                                                         |      |               |                                 |              |  |
|                                                                                       |                                                                                                                                                                |                                                                                                                                                                                                                                                                                                                                                                                         |      |               |                                 |              |  |
|                                                                                       | SCALE JOB NUMBE<br>1:2 @A3 2124                                                                                                                                |                                                                                                                                                                                                                                                                                                                                                                                         |      |               |                                 | CHECKED      |  |
|                                                                                       | DRAWING NO                                                                                                                                                     | ET P60.50                                                                                                                                                                                                                                                                                                                                                                               |      | DATE 25.04.20 | MD                              | REV<br>/     |  |
|                                                                                       | 2 124_DI                                                                                                                                                       |                                                                                                                                                                                                                                                                                                                                                                                         | ~    | 20.04.20      | <b>-</b> 7                      | <i>'</i>     |  |