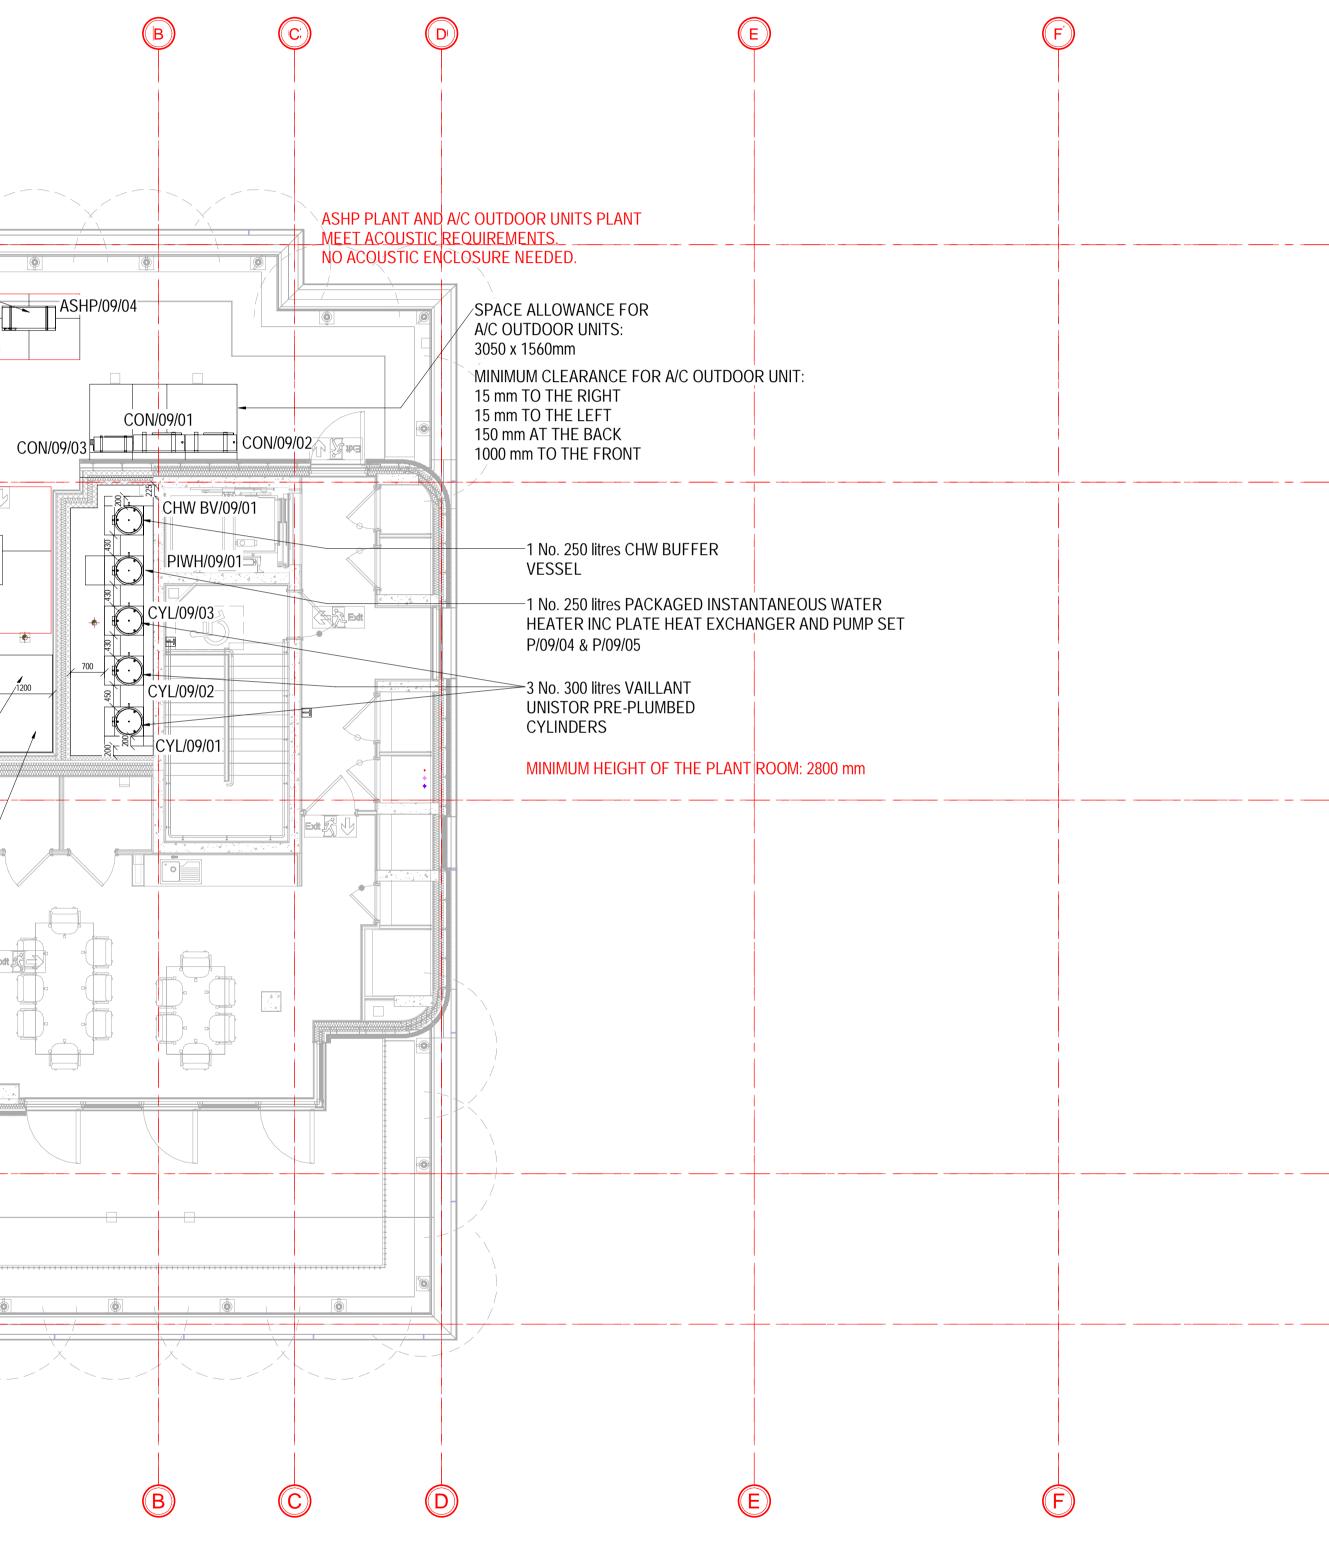

(A)4 No. 12kW ASHP VAILLANT AROTHERM PLUS-(1) SPACE ALLOWANCE FOR 4 No. ASHP: ASHP/09/04 MINIMUM CLEARANCE FOR ASHP UNIT: ASHP/09/01 ASHP/09/02 ASHP/09/03 100 mm TO THE RIGHT 500 mm TO THE LEFT 250 mm AT THE BACK 600 mm TO THE FRONT ASHP UNIT DIMENSIONS: 1100 x 490 x 1565 mm (2)exit & U MINIMUM HEIGHT IN THE ASHP AREA: 2600 mm / GENERATOR DIMENSIONS: GENERATOR EXHAUST DIRECTION 2530 x 1015 x 1580 mm-SPACE ALLOWANCE FOR GENERATOR: 1000mm TO 3 SIDES-/1200 EXPANSION VESSELS + PRESSURIZATION UNIT-EV/09/01 & EV/09/02 -/ VEXO 'X-POT6 COMPACT' SIDESTREAM FILTER/ DOSING POT/ DE-AERATOR PACKAGE SSF/09/01 DHW CIRCULATORS IN-LINE PUMPS P/09/03 LPHW PUMP SET-P/09/01 & P/09/02 4 5 (A)