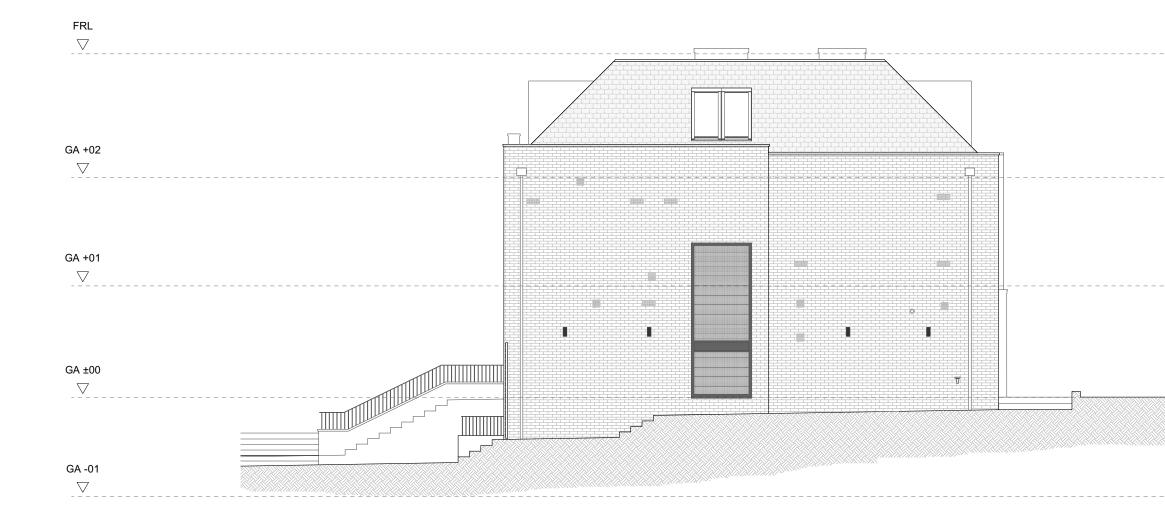

| Dwg Title Existing South Elevation |               |  |  |  |  |  |  |  |
|------------------------------------|---------------|--|--|--|--|--|--|--|
| <sup>Dwg №₀.</sup> 158-012         | Rev<br>P1     |  |  |  |  |  |  |  |
| Scale                              | Current Stage |  |  |  |  |  |  |  |
| 1:100 @ A3                         | Planning      |  |  |  |  |  |  |  |