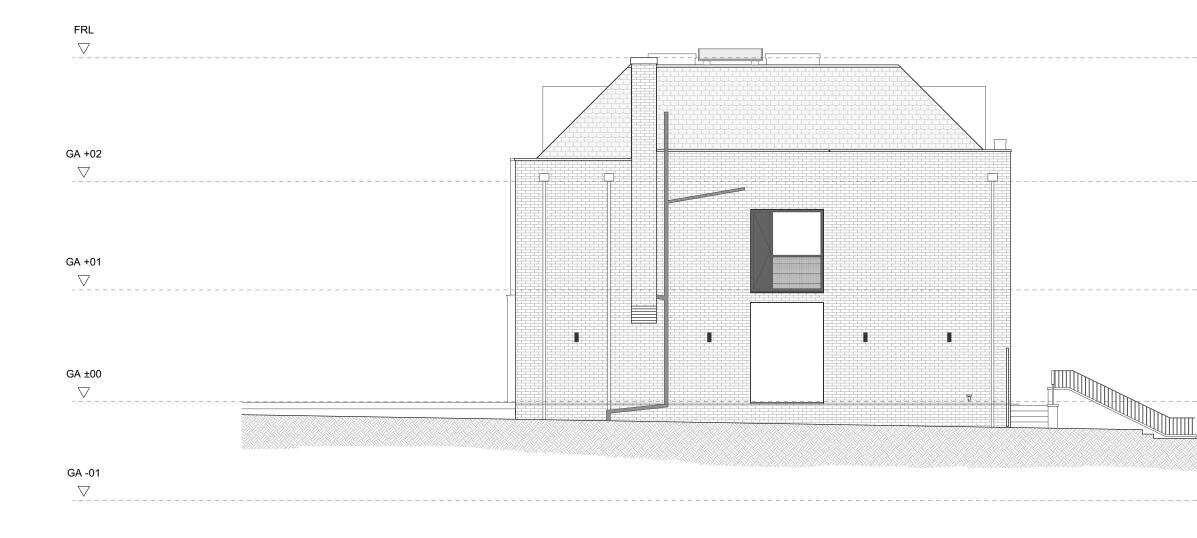

| Proposed West Elev         | vation        |
|----------------------------|---------------|
| <sup>Dwg №₀.</sup> 158-110 | Rev<br>P1     |
| Scale                      | Current Stage |
| 1:100 @ A3                 | Planning      |