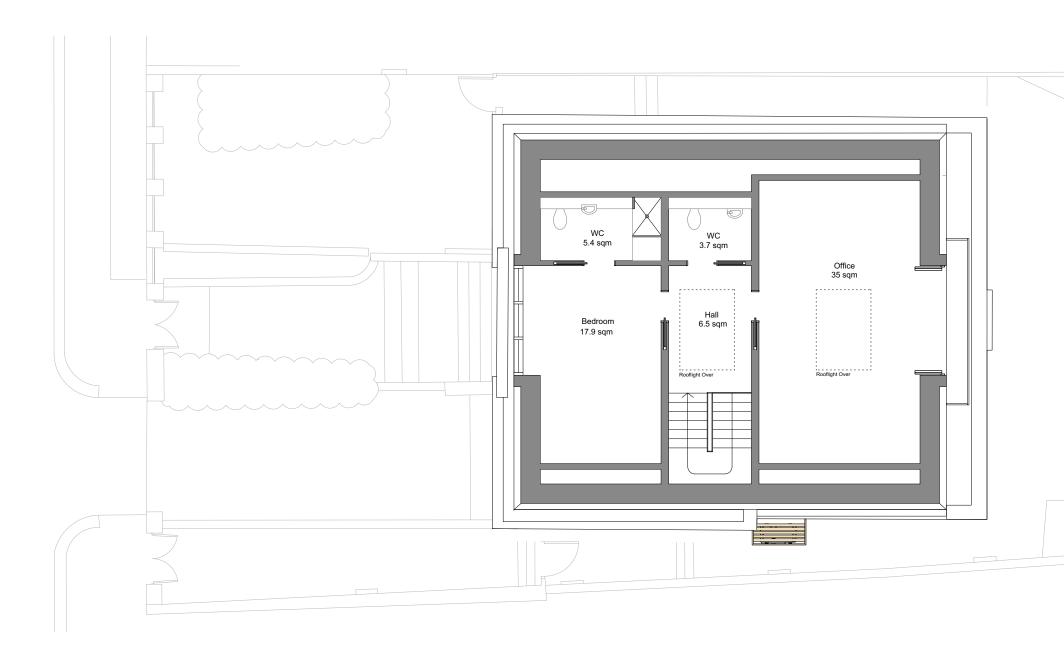

| Proposed Second F  | loor Plan     |  |  |  |  |  |  |  |
|--------------------|---------------|--|--|--|--|--|--|--|
| Dwg No. 158-103 P1 |               |  |  |  |  |  |  |  |
| Scale              | Current Stage |  |  |  |  |  |  |  |
| 1:100 @ A3         | Planning      |  |  |  |  |  |  |  |