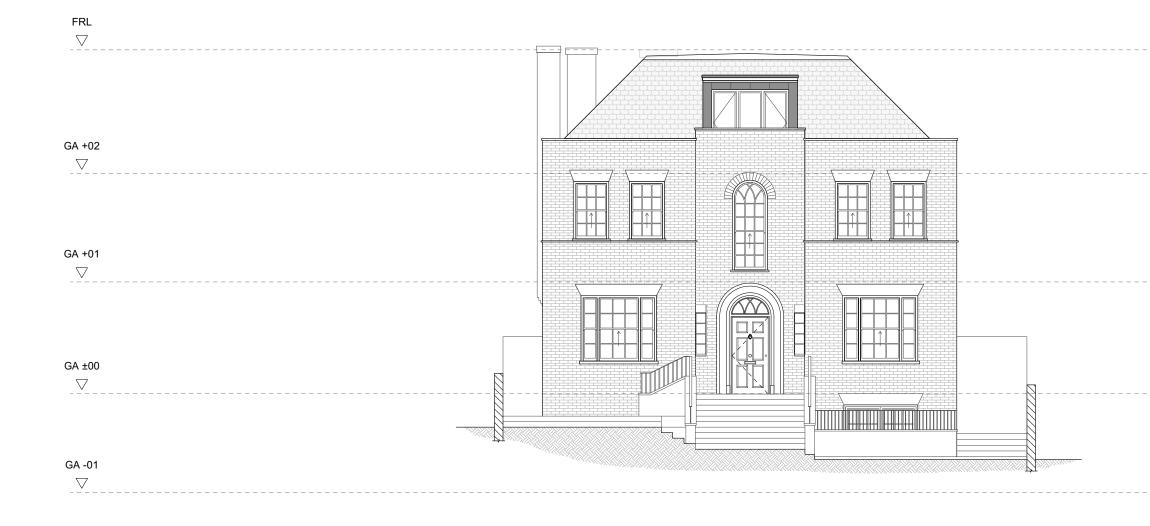

| Existing West Eleve       | ation         |  |
|---------------------------|---------------|--|
| <sup>Dwg №.</sup> 158-010 | Rev<br>P1     |  |
| Scale                     | Current Stage |  |
| 1:100 @ A3                | Planning      |  |