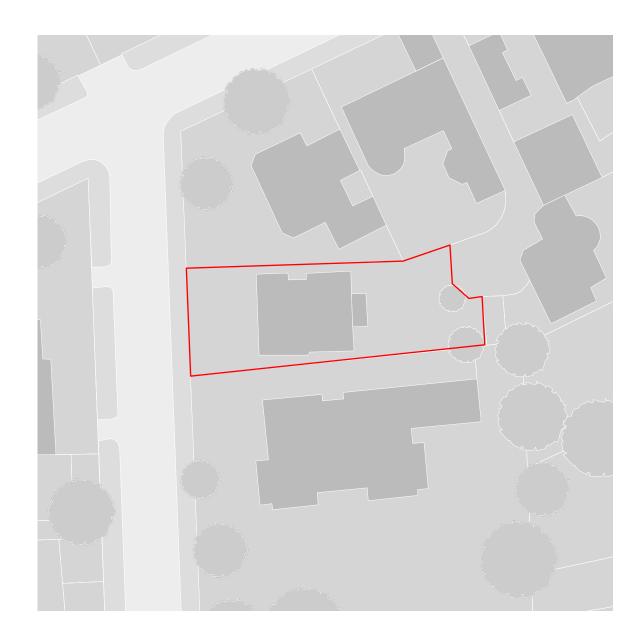

50m

2 Site Plan 1:500

10

20

30

40

0 1:500

|                                | Ackrovd | CONSTRUCTION NOTE:                                                           | Rev | Date | Comment | Scale Bar |   |   |   |              | Project<br>72 Maros | field Gardens | •       |
|--------------------------------|---------|------------------------------------------------------------------------------|-----|------|---------|-----------|---|---|---|--------------|---------------------|---------------|---------|
|                                | ACKIUyu |                                                                              | А   | -    | -       |           |   |   |   | N            |                     |               | •       |
|                                | Lowrie  | DO NOT SCALE FROM THIS DRAWING.                                              | В   | -    | -       |           |   |   |   | IN (         | Client              |               |         |
|                                |         | DO NOT USE ANY AREAS INDICATED FOR<br>EITHER VALUATION, PURCHASE SALE OR ANY | С   | -    | -       |           | 0 | 4 | ~ |              | Maas & 1            | ′asmin Jenser | ו       |
| 23 Vyner Street                |         | OTHER FORM OF LEGALLY BINDING<br>CONTRACT.                                   | D   | -    | -       |           | 2 | 4 | 0 |              | Created             | Drawn         | Checked |
| London E2 9DG<br>0203 770 9780 |         | DO NOT REPRODUCE ANY PART OF THIS                                            | E   | -    | -       |           |   |   |   |              |                     |               |         |
| www.ackroydlowr                | ie.com  | DRAWING WITHOUT PRIOR WRITTEN<br>CONSENT. THIS DRAWING REMAINS THE           | F   | -    | -       | 1:100     |   |   |   | $\checkmark$ | March24             | AR            | JA      |
|                                |         | COPYRIGHT OF ACKROYD LOWRIE LTD.                                             | G   | -    | -       |           |   |   |   |              |                     | /             | 0/1     |