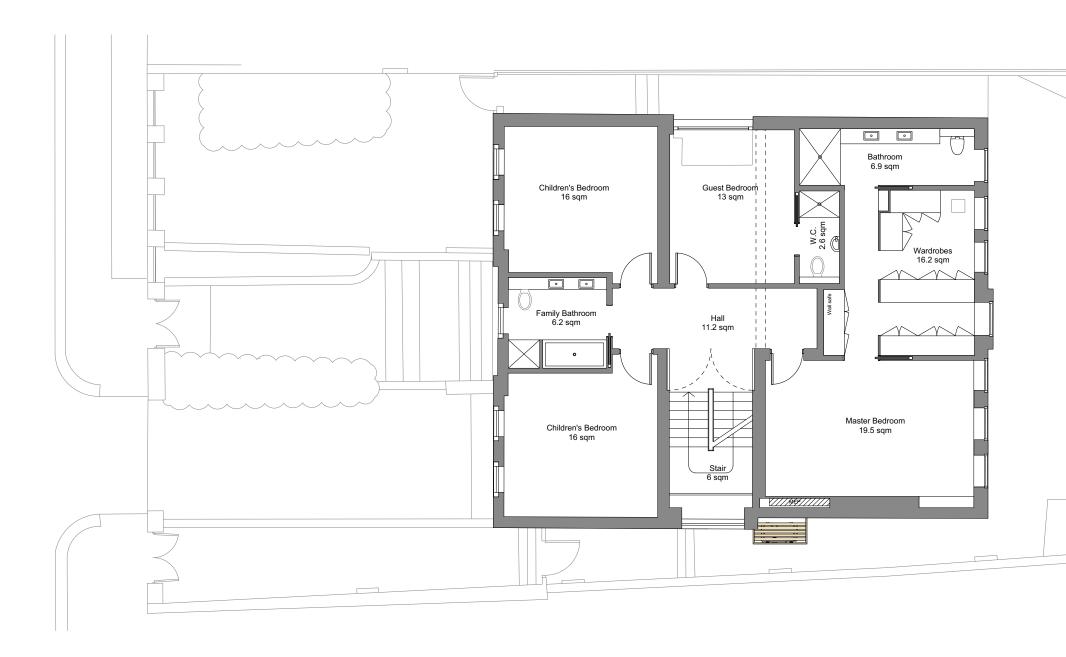

| Proposed First Floc        | or Plan       |
|----------------------------|---------------|
| <sup>Dwg №₀.</sup> 158-102 | Rev<br>P1     |
| Scale                      | Current Stage |
| 1:100 @ A3                 | Planning      |