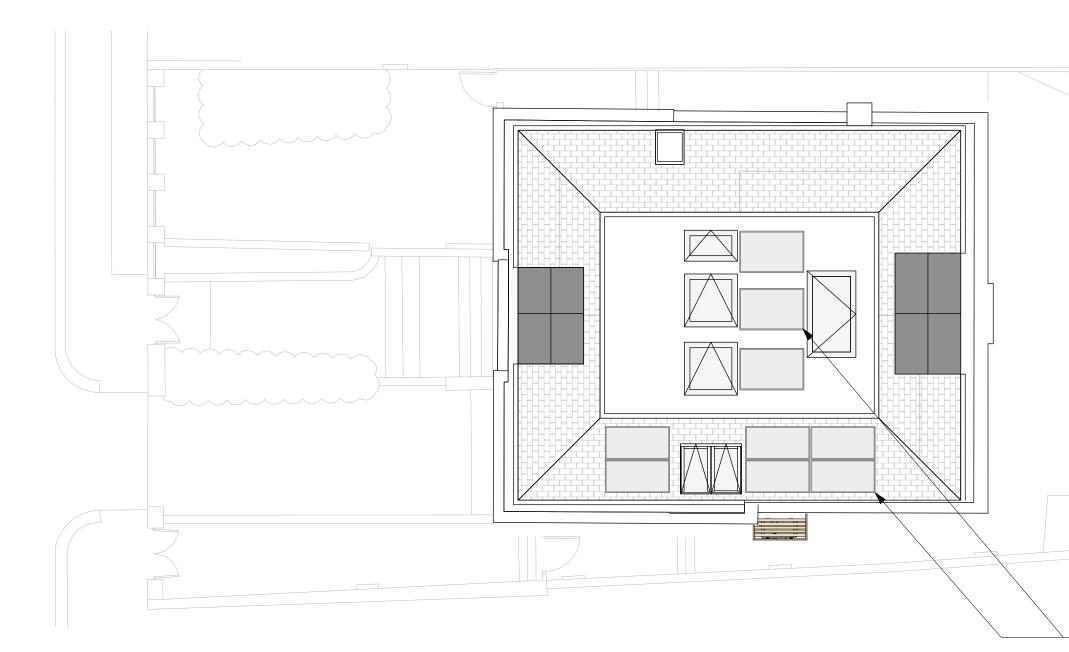

| Proposed Second F  | loor Plan     |  |  |  |  |  |  |  |
|--------------------|---------------|--|--|--|--|--|--|--|
| Dwg No. 158-103 P1 |               |  |  |  |  |  |  |  |
| Scale              | Current Stage |  |  |  |  |  |  |  |
| 1:100 @ A3         | Planning      |  |  |  |  |  |  |  |