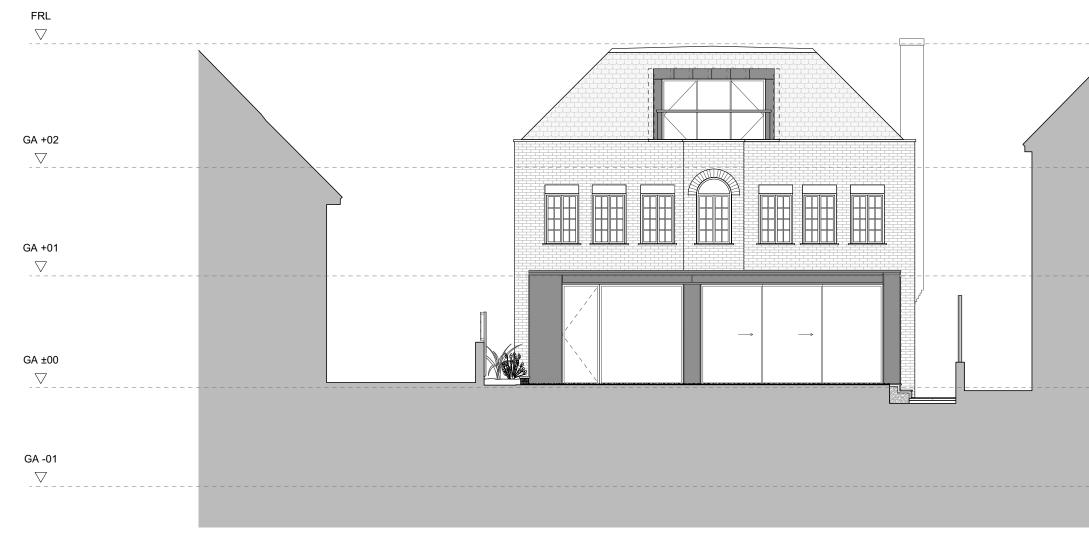

| /7 Ackroy                      | CONSTRUCTION NOTE:                                                                                     | Rev Date   | Comment | Scale Bar |     | Project<br>72 Mares | sfield Garden | IS      | Dwg Title<br>Existing North | Elevation     |
|--------------------------------|--------------------------------------------------------------------------------------------------------|------------|---------|-----------|-----|---------------------|---------------|---------|-----------------------------|---------------|
| Ackroyo                        | DO NOT SCALE FROM THIS DRAWING.                                                                        | A -<br>B - | -       |           |     | Client              |               |         | Dwg No                      | Rev<br>D1     |
| 23 Vyner Street                | EITHER VALUATION, PURCHASE SALE OR ANY<br>OTHER FORM OF LEGALLY BINDING                                | C -        | -       | 0 2       | 4 6 |                     | Yasmin Jense  | -       | 158-011                     | FI            |
| London E2 9DG<br>0203 770 9780 | CONTRACT.<br>DO NOT REPRODUCE ANY PART OF THIS                                                         | E -        | -       |           |     | Created             | Drawn         | Checked | Scale                       | Current Stage |
| www.ackroydlowrie.com          | DRAWING WITHOUT PRIOR WRITTEN<br>CONSENT. THIS DRAWING REMAINS THE<br>COPYRIGHT OF ACKROYD LOWRIE LTD. | F -        | -       | 1:100     |     | March24             | AR            | JA      | 1:100 @ A3                  | Planning      |
|                                |                                                                                                        | G -        | -       |           |     |                     |               |         | ¥                           | 5             |