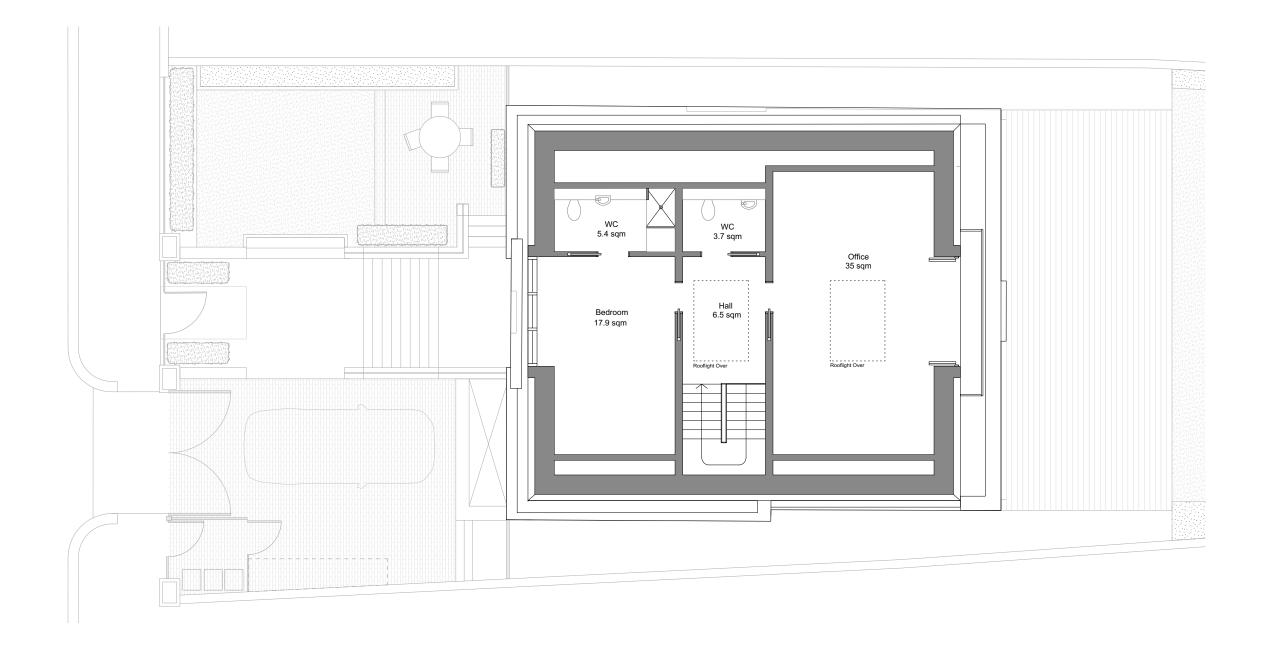

| Proposed Second F  | loor Plan     |  |  |  |  |  |  |  |
|--------------------|---------------|--|--|--|--|--|--|--|
| Dwg No. 158-103 P1 |               |  |  |  |  |  |  |  |
| Scale              | Current Stage |  |  |  |  |  |  |  |
| 1:100 @ A3         | Planning      |  |  |  |  |  |  |  |