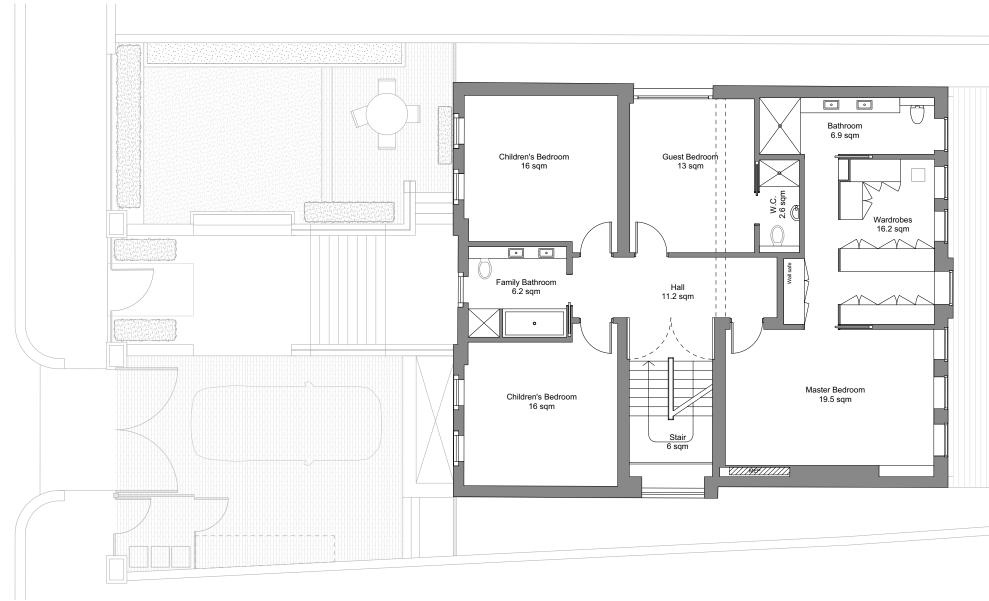

|
|                                                                                                                 |
|                                                                                                                 |
|                                                                                                                 |
|                                                                                                                 |
|                                                                                                                 |
|                                                                                                                 |





|                                | Ackrovd | CONSTRUCTION NOTE:                                                           | Rev | Date | Comment | Scale E | Bar   |   |     |   | Project<br>72 Marea | field Gardens | 2                                             |
|--------------------------------|---------|------------------------------------------------------------------------------|-----|------|---------|---------|-------|---|-----|---|---------------------|---------------|-----------------------------------------------|
|                                |         |                                                                              | А   | -    | -       |         |       |   |     | N | 72 Mules            |               | <u>,                                     </u> |
|