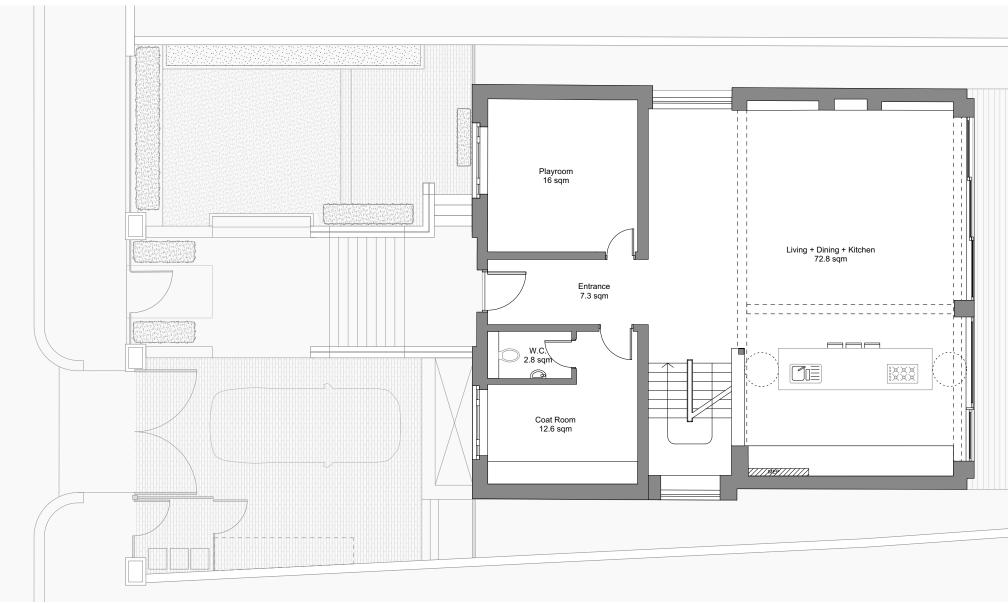

| Ľ | Dwg Title<br>Pro     | oposed Ground F | loor Plan     |                      |
|---|----------------------|-----------------|---------------|----------------------|
| C | <sup>wg No.</sup> 15 | 58-101          |               | <sup>Rev</sup><br>P1 |
|   | Scale                |                 | Current Stage |                      |
|   | 1:100 @              | A3              | Plannin       | g                    |