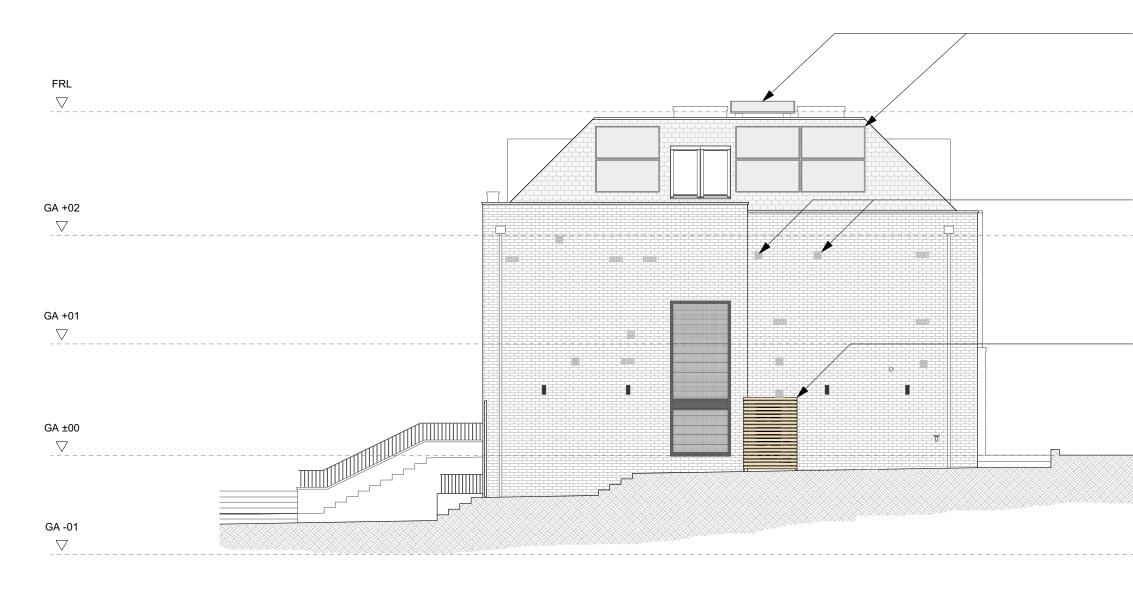

Proposed photovoltaic panels

|                                  | Ackrovd | CONSTRUCTION NOTE:                                                           | Rev | Date | Comment | Scale Bar | Project<br>72 Mares | sfield Gardens | •              |
|----------------------------------|---------|------------------------------------------------------------------------------|-----|------|---------|-----------|---------------------|----------------|----------------|
|                                  |         |                                                                              | А   | -    | -       |           |                     | inela Galaens  | ,              |
|                                  | Lowrie  | DO NOT SCALE FROM THIS DRAWING.                                              | В   | -    | -       |           | Client              |                |                |
|                                  |         | DO NOT USE ANY AREAS INDICATED FOR<br>EITHER VALUATION, PURCHASE SALE OR ANY | С   | -    | -       |           | Maas & 1            | Yasmin Jensen  | 1              |
| 23 Vyner Street<br>London E2 9DG |         | OTHER FORM OF LEGALLY BINDING<br>CONTRACT.                                   | D   | -    | -       | 0 2 4 6   | Created             | Drawn          | Checked        |
| 0203 770 9780                    |         | DO NOT REPRODUCE ANY PART OF THIS                                            | E   | -    | -       |           |                     |                |                |
| www.ackroydlowr                  | ie.com  | DRAWING WITHOUT PRIOR WRITTEN<br>CONSENT. THIS DRAWING REMAINS THE           | F   | -    | -       | 1:100     | March24             | AR             | JA             |
|                                  |         | COPYRIGHT OF ACKROYD LOWRIE LTD.                                             | G   |      | -       |           |                     | / \/ \         | <b>•</b> • • • |

New roof cowl for ventilation

|                                  | Ackroyd  | CONSTRUCTION NOTE:                                                           | Rev | Date Comment | Scale Bar |     |   | Project<br>72 Maresfield Gardens |                     | 5       | Dwg Title<br>Proposed South Elevation |               |  |
|----------------------------------|----------|------------------------------------------------------------------------------|-----|--------------|-----------|-----|---|----------------------------------|---------------------|---------|---------------------------------------|---------------|--|
|                                  | ı Lowrié |                                                                              | A   |              |           |     |   | 72 Planes                        |                     |         | rioposed south Elevation              |               |  |
|                                  |          | DO NOT SCALE FROM THIS DRAWING.                                              | В   |              |           |     |   |                                  |                     |         | Dwg No. 150 110                       | Rev           |  |
|                                  |          | DO NOT USE ANY AREAS INDICATED FOR<br>EITHER VALUATION, PURCHASE SALE OR ANY | С   |              |           | 2   | 6 | Maas & `                         | ads & Yasmin Jensen |         | 158-112                               | P1            |  |
| 23 Vyner Street<br>London E2 9DG |          | OTHER FORM OF LEGALLY BINDING<br>CONTRACT.                                   | D   |              | 0         | Z 4 | 6 | Created                          | Drawn               | Checked | Scale                                 | Current Stage |  |
| 0203 770 9780                    |          | DO NOT REPRODUCE ANY PART OF THIS                                            | E   |              |           |     |   |                                  |                     |         |                                       |               |  |
| vww.ackroydlowrie.com            |          | DRAWING WITHOUT PRIOR WRITTEN<br>CONSENT. THIS DRAWING REMAINS THE           | F   |              | 1:100     |     |   | March24                          | AR                  | JA      | 1:100 @ A3                            | Planning      |  |
|                                  |          | COPYRIGHT OF ACKROYD LOWRIE LTD.                                             | G   |              |           |     |   |                                  | /                   | 0/1     |                                       | <u>.</u>      |  |

 Proposed photovoltaic panels

Proposed vents matching existing

Proposed condenser unit & ----- timber enclosure to match
existing fence