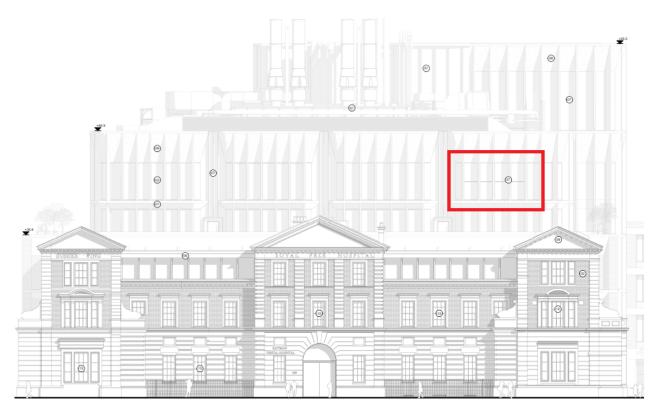

### **Proposed Amendments**

This non-material application deals with the changes to the vents in the west elevation.

## ۱۱SD

The currently approved west elevations show transoms across four of the windows on the fourth floor. These allow the upper half of the window to open to provide ventilation. The proposed change is to introduce four more transoms in these windows in order to increase the area of ventilation to meet internal requirements.

#### Approved West Elevation

Proposed West Elevation

# vsp

The amendments to the window vents in the west elevation are minor and will not materially impact the appearance of the development. The fourth floor is set back, and these windows will not be visible from ground floor level either from Gray's Inn Road or the courtyard. This is a minor change that would clearly fall into the non-material category.