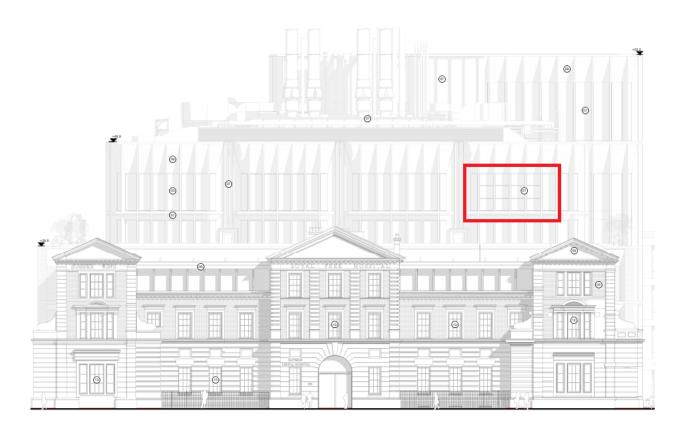

### **Proposed Amendments**

This non-material application deals with the changes to the vents in the west elevation.

## ۱۱SD

The currently approved west elevations show transoms across four of the windows on the fourth floor. These allow the upper half of the window to open to provide ventilation. The proposed change is to introduce four more transoms in these windows in order to increase the area of ventilation to meet internal requirements.

#### Approved West Elevation

Proposed West Elevation

# vsp

The amendments to the window vents in the west elevation are minor and will not materially impact the appearance of the development. The fourth floor is set back, and these windows will not be visible from ground floor level either from Gray's Inn Road or the courtyard. This is a minor change that would clearly fall into the non-material category.