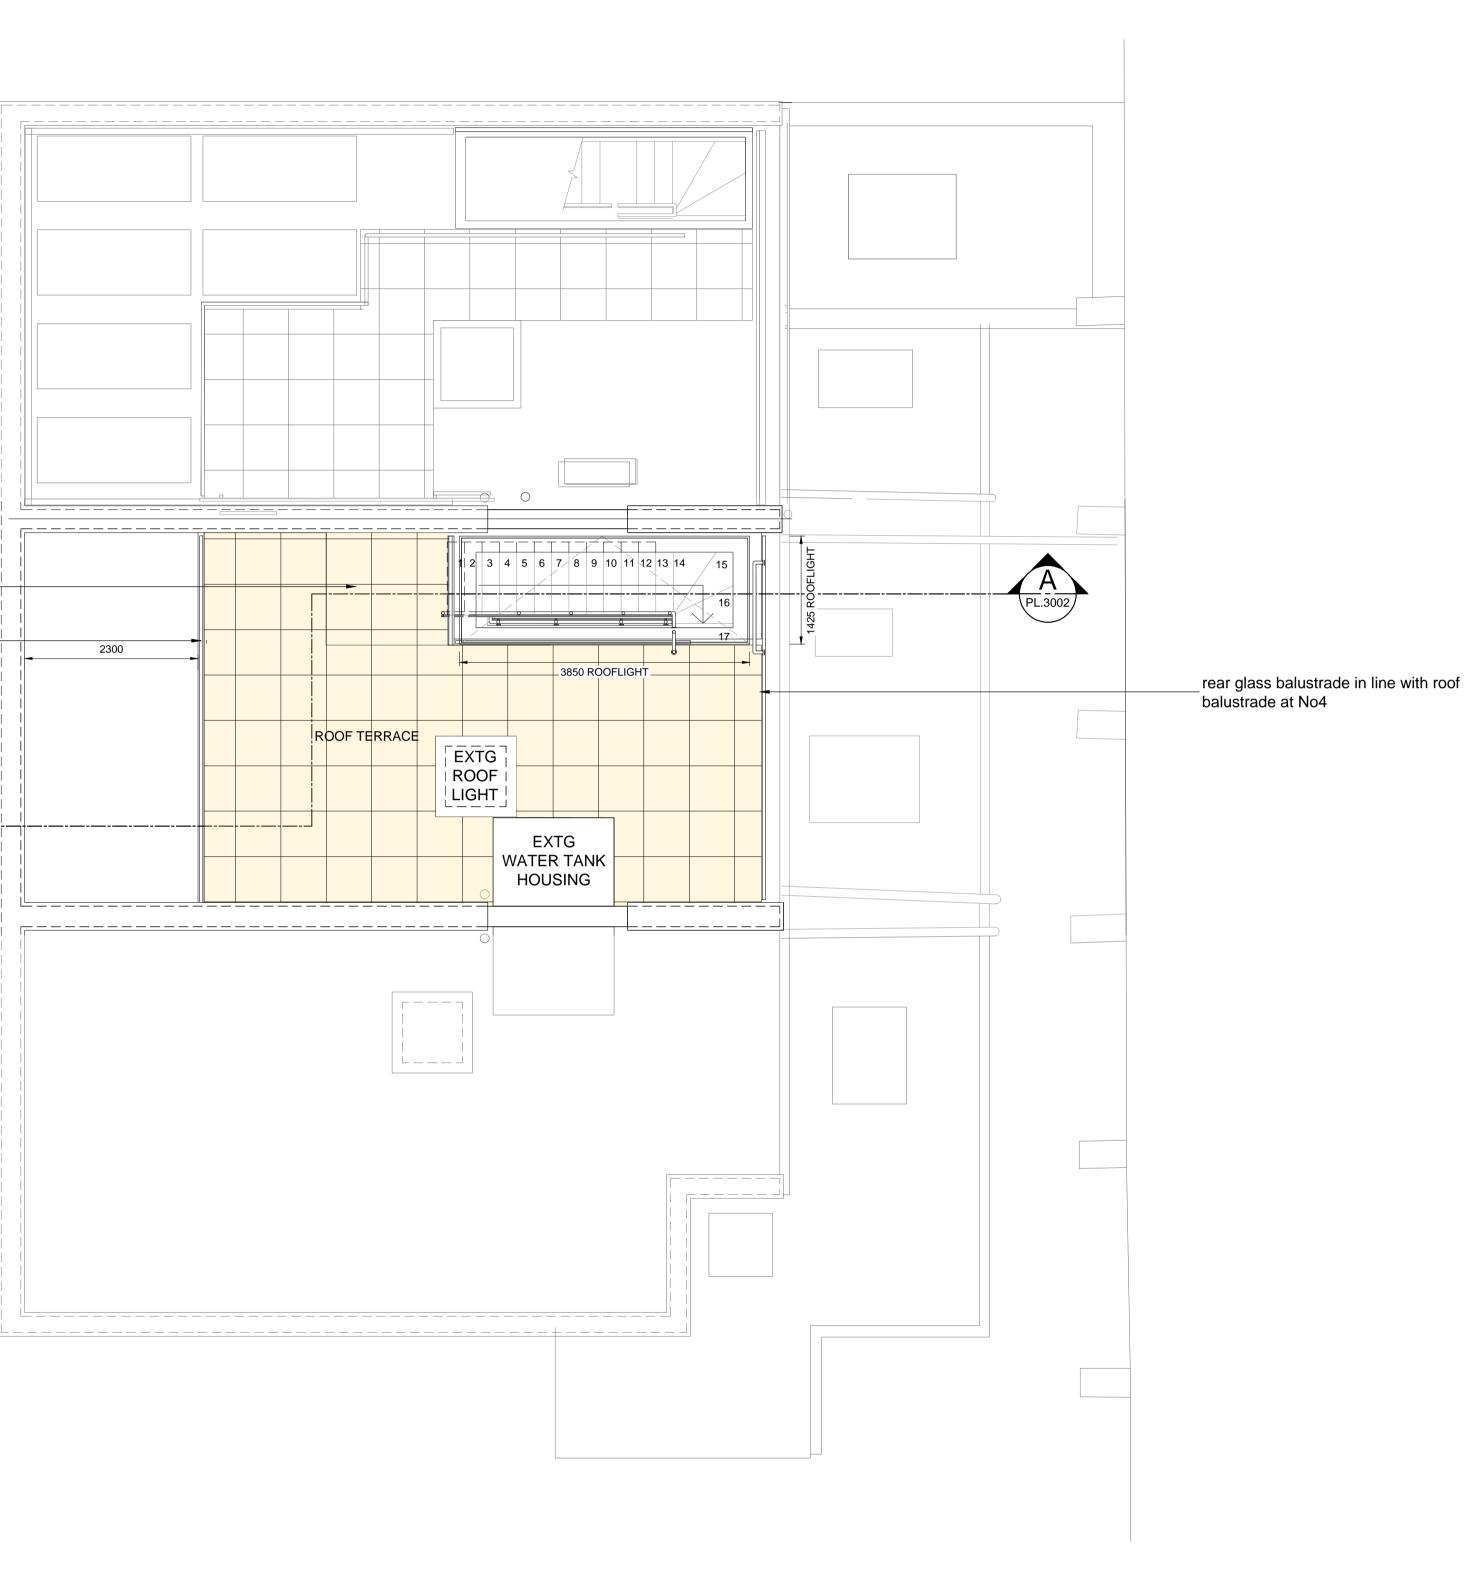

No.4

new hinged access rooflight -

glass balustrade in line with roof  $\_$ balustrade at No4

No.5

No.6

This drawing must not be reproduced without permission. Do not scale from drawing. Contractor to check all dimensions on site. Report discrepancies to the architect.

14.04.2024 WHL P1 \* PLANNING rev amendments date by \_\_\_\_\_ architects T +44 (0) 7883 732373 W ipa-architects.com Project 5 Oak Hill Park Mews Hampstead London NW3 7LH

Drawing Title

5m

PROPOSED ROOF PLAN