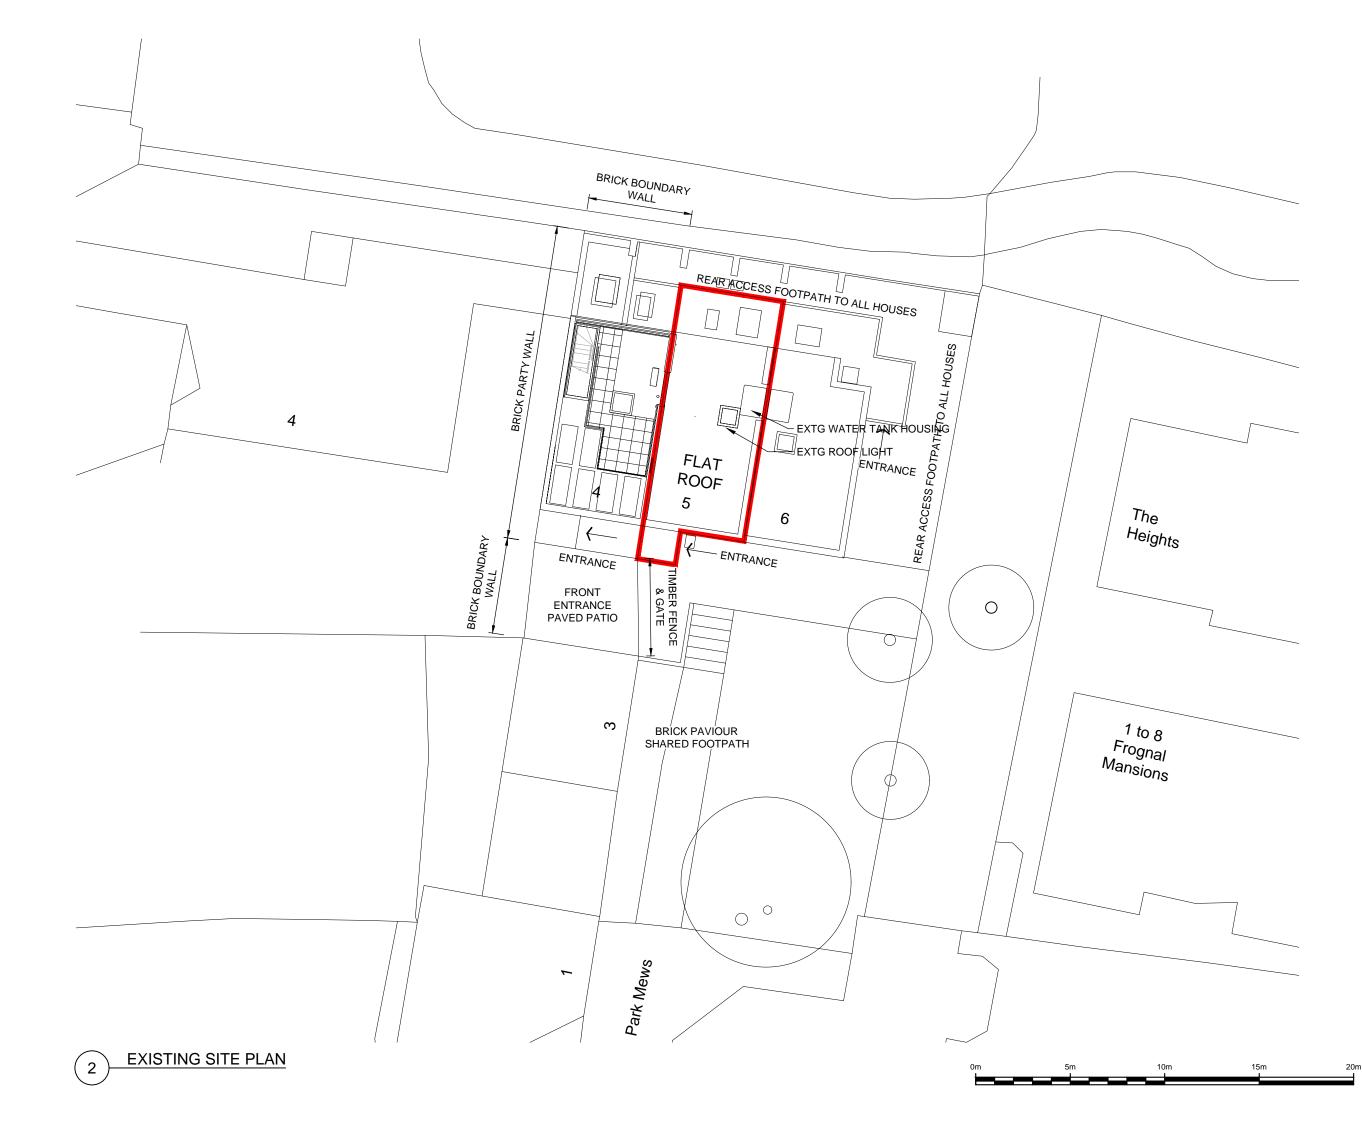

Project 5 Oak Hill Park Mews Hampstead

London

NW3 7LH

Drawing Title EXISTING SITE BLOCK PLAN

| Drawing Status                           |      |             |     |  |
|------------------------------------------|------|-------------|-----|--|
| PLANNING                                 |      |             |     |  |
| Date                                     |      | Drawn by    |     |  |
| 18.05.2023                               |      |             | WHL |  |
| Scale                                    |      |             |     |  |
| A3 @                                     |      | 1:200       |     |  |
| Project No.                              | Ref. | Drawing No. | Rev |  |
| 23052                                    | EX   | 0002        | P1  |  |
| Cad File                                 |      |             |     |  |
| 23052.EX.0002 (Ex Site Blk - Rf Terrace) |      |             |     |  |