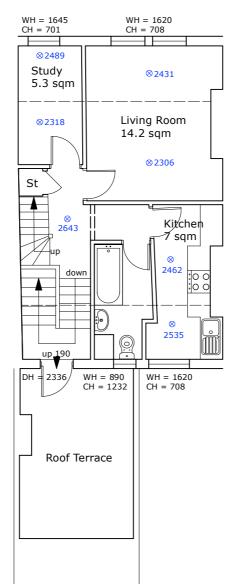

Do not scale dimensions off this drawing. Check all dimensions and report any discrepancies to the Architect before proceeding with the works. Notify the Architect immediately of any discrepancies between the drawings and other contract documents.

## ALL LINEAR DIMENSIONS ARE IN MILLIMETERS

 $\otimes$  = ceiling heights

CH = sill height - measured from floor WH = window height measured from top of sill DH = door height, measured from threshold

## Third Floor

depth and width of

rear extension assumed (no access)

Second Floor

First Floor

First Floor Flat

First Floor Flat

job

27 Gascony Avenue, Top Floor Flat, London, NW6 4NB

drawing

## **EXISTING FLOORPLANS**

scale 1:100 @ A3

date 25.04.24

620.100.RSM.01