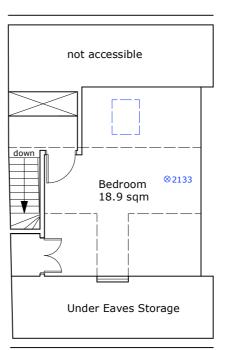

Do not scale dimensions off this drawing. Check all dimensions and report any discrepancies to the Architect before proceeding with the works. Notify the Architect immediately of any discrepancies between the drawings and other contract documents.

## ALL LINEAR DIMENSIONS ARE IN MILLIMETERS

 $\otimes$  = ceiling heights

CH = sill height - measured from floor WH = window height measured from top of sill DH = door height, measured from threshold

## Third Floor

depth and width of

rear extension assumed (no access)

Second Floor

First Floor

First Floor Flat

First Floor Flat

job

27 Gascony Avenue, Top Floor Flat, London, NW6 4NB

drawing

## **EXISTING FLOORPLANS**

scale 1:100 @ A3

date 25.04.24

620.100.RSM.01