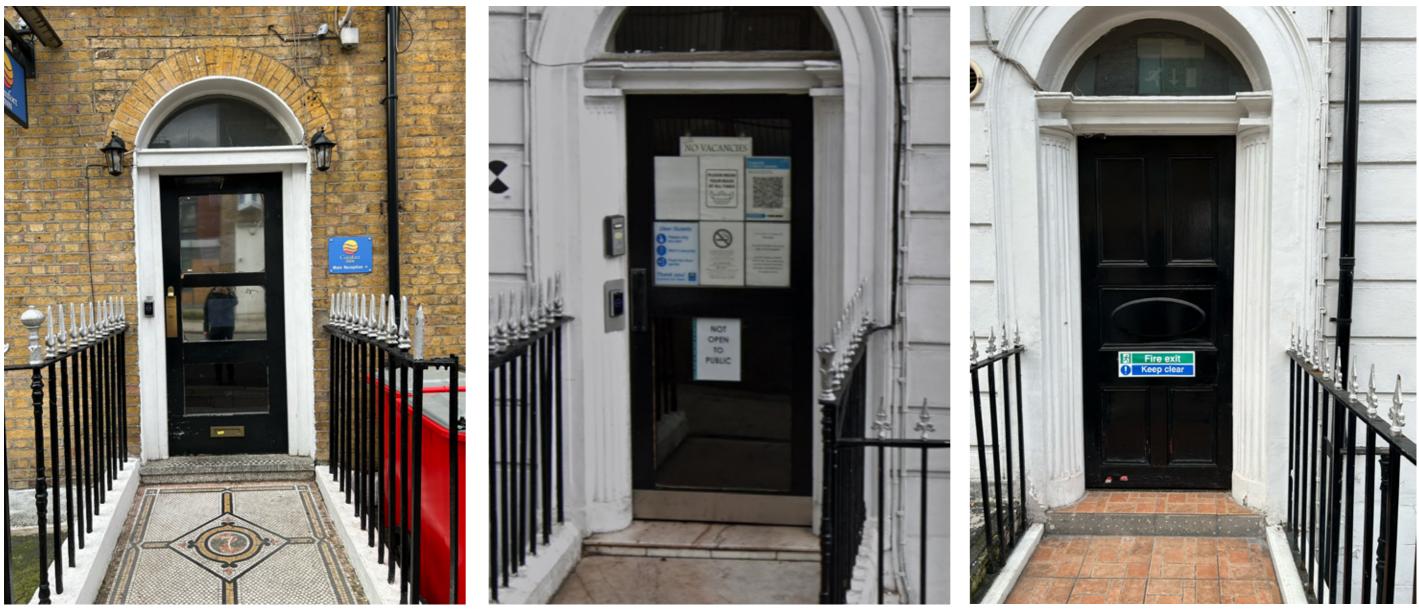

## 2 REPLACEMENT DOORS

1. Existing Entance Door

2. Existing Entance Door

3. Existing Period Timber Door.

period door 3.

Doors 1 and 2 to be replaced and match existing