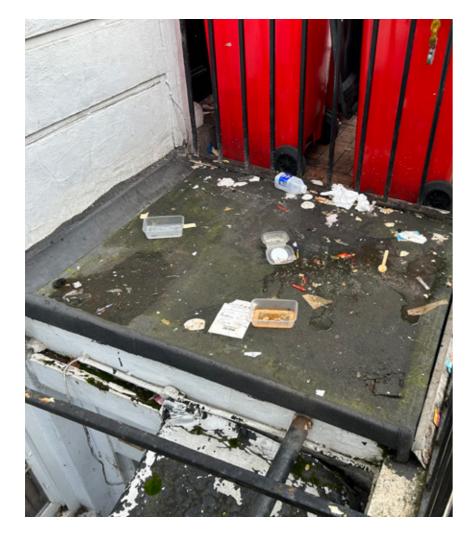

# 6 REPLACE FLAT ROOFS

Replace existing flat roof with traditional lead roof

Replace existing flat roof with traditional lead roof

Replace exist roof

Replace existing flat roof with traditional lead