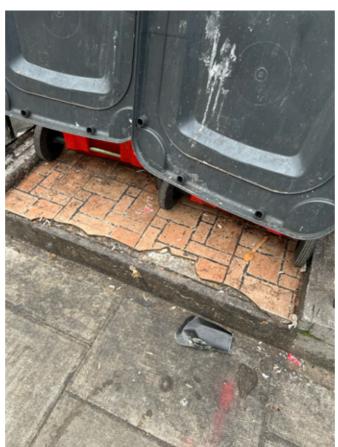

### 1 REPLACEMENT ENTRANCE PORCH

Existing Entance Porch

Example period entrance tile.

Black and White, a traditional design, with 50mm diamond border and seven lines. Composed predominantly of 50mm squares and triangles.