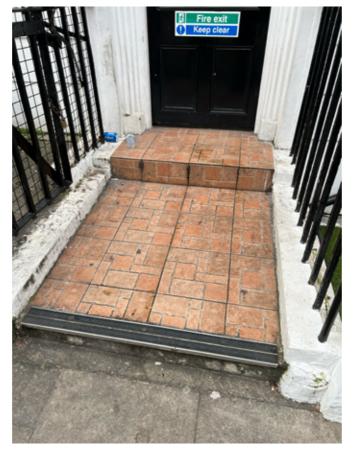

### 1 REPLACEMENT ENTRANCE PORCH

Existing Entance Porch

Example period entrance tile.

Black and White, a traditional design, with 50mm diamond border and seven lines. Composed predominantly of 50mm squares and triangles.