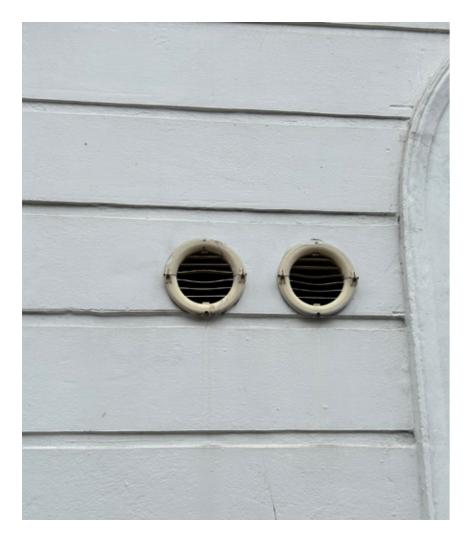

### 3 REMOVE EXISTING VENTIALTION GRILLE

Remove existing ventilation grilles and replace with single glazing.

Location of 2x existing grilles to be replaced.

# 6 REPLACEMENT GRILLES

Replace all existing plastic grilles with metal powder coated grille colour to match the wall

Replace all existing plastic grilles with metal powder coated grille colour to match the wall