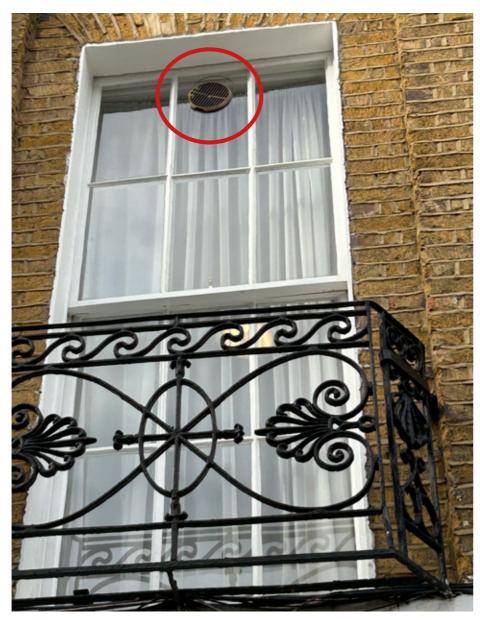

### 3 REMOVE EXISTING VENTIALTION GRILLE

Remove existing ventilation grilles and replace with single glazing.

Location of 2x existing grilles to be replaced.