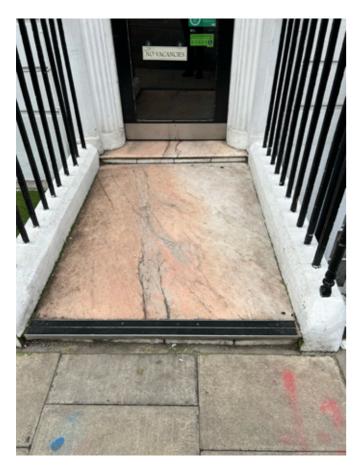

### 1 REPLACEMENT ENTRANCE PORCH

Existing Entance Porch

Example period entrance tile.

Black and White, a traditional design, with 50mm diamond border and seven lines. Composed predominantly of 50mm squares and triangles.