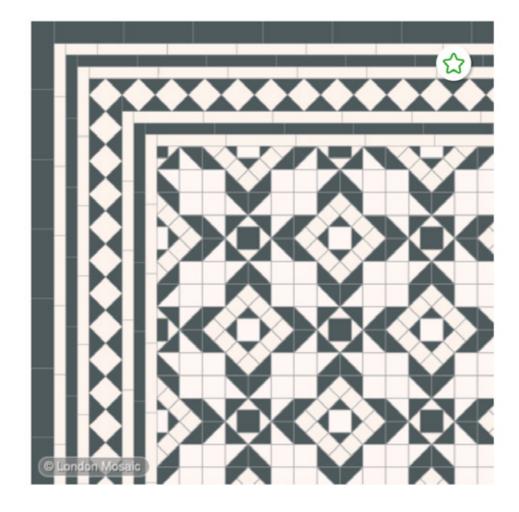

### 1 REPLACEMENT ENTRANCE PORCH

Existing Entance Porch

Example period entrance tile.

Black and White, a traditional design, with 50mm diamond border and seven lines. Composed predominantly of 50mm squares and triangles.