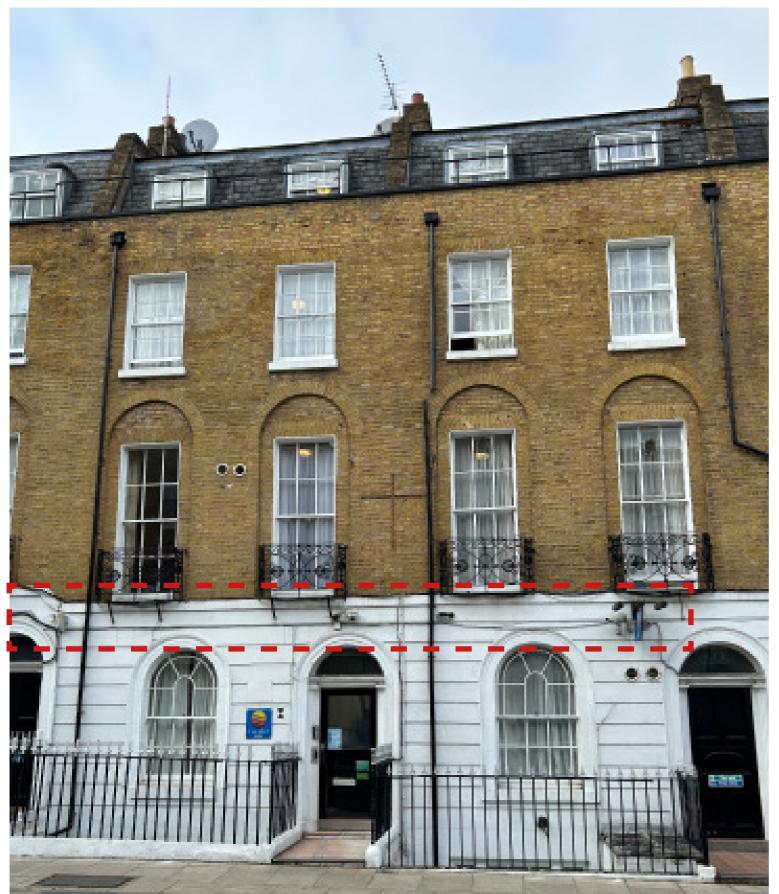

### 6 MATCH EXISTING RAILING

Rationalise existing signage to one sign over the main entrance and omit signage to no.07.

Rationalise and tidy existing cables to principle elevation shown dashed red.

Rationalise existing CCTV. Remove out of date CCTV and replace with domed units.