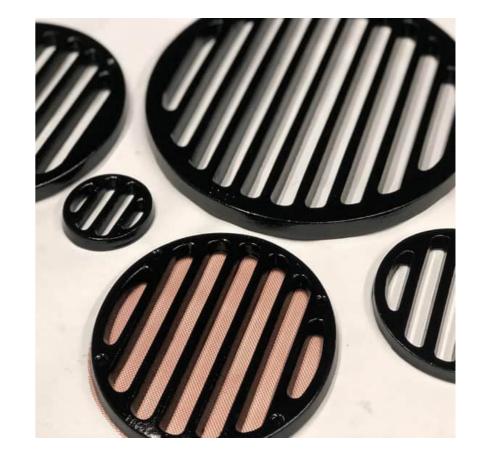

# 6 REPLACEMENT GRILLES

Replace all existing plastic grilles with metal powder coated grille colour to match the wall

Replace all existing plastic grilles with metal powder coated grille colour to match the wall

replace the plastic.

Example of the cast iron grille to be used to