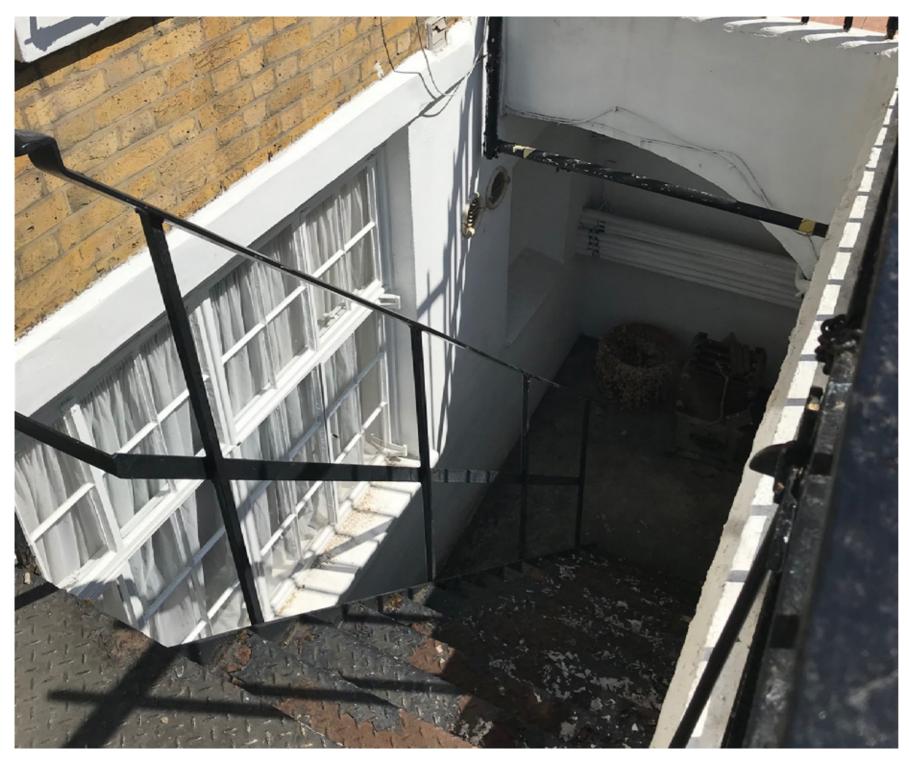

### 6 MATCH EXISTING RAILING

Rationalise existing signage to one sign over the main entrance and omit signage to no.07.

Rationalise and tidy existing cables to principle elevation shown dashed red.

Rationalise existing CCTV. Remove out of date CCTV and replace with domed units.