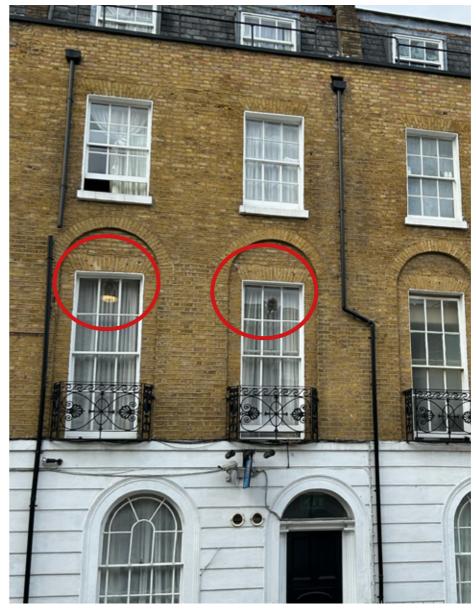

### 5 REPLACE OBSCURED GLAZING

Existing obscured glazing to be replaced with clear glazing.