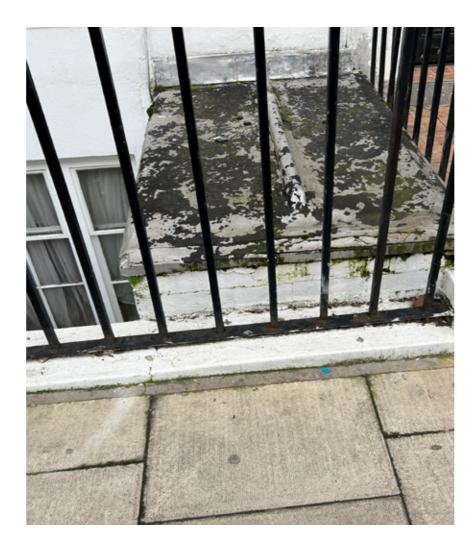

# 6 REPLACE FLAT ROOFS

Replace existing flat roof with traditional lead roof

Replace existing flat roof with traditional lead roof

Replace exist roof

Replace existing flat roof with traditional lead