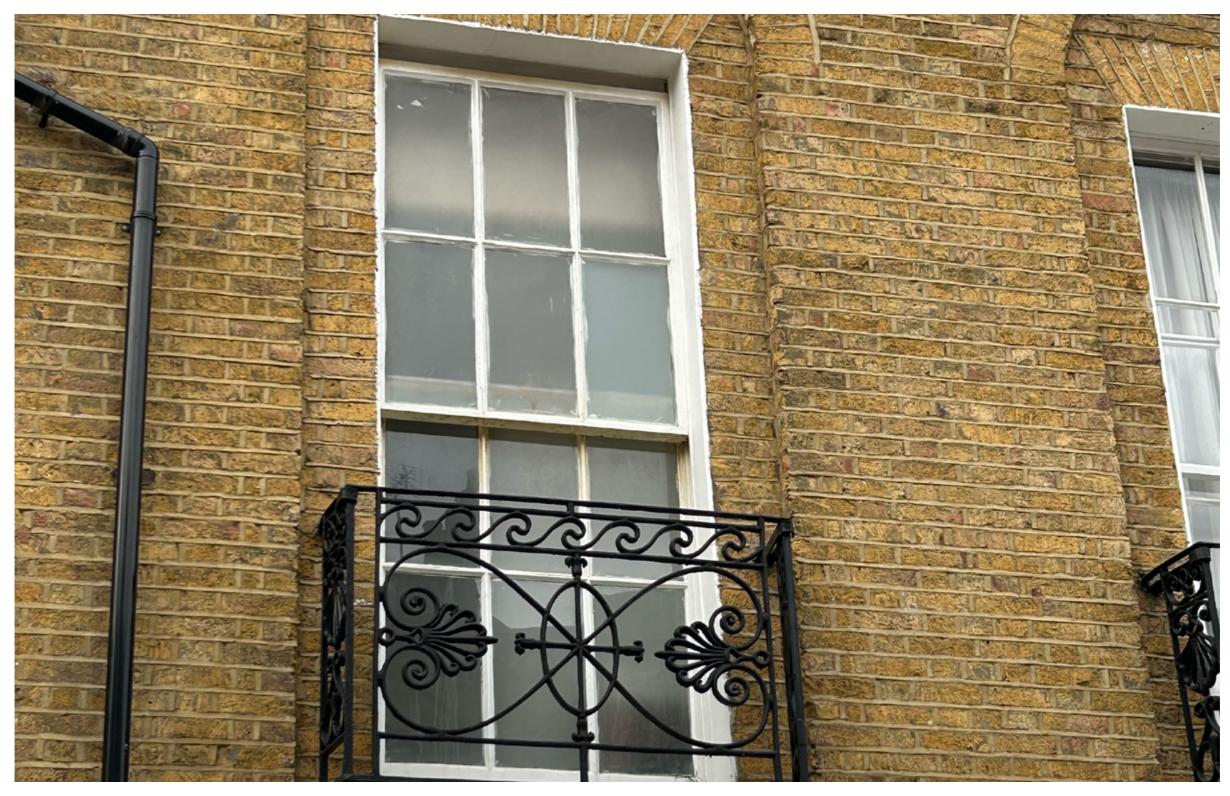

### Replace existing crittall window with single glazed timber sash window to match existing