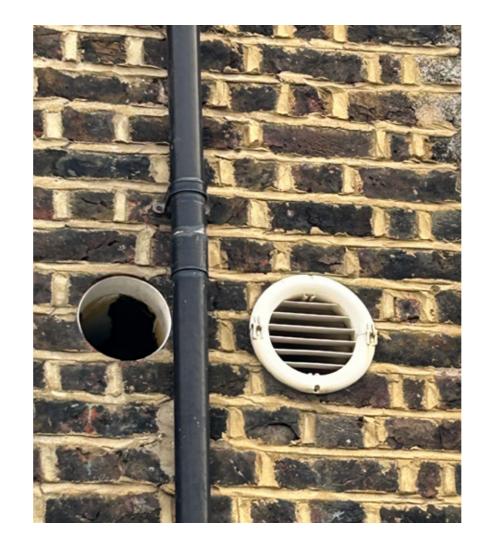

### 3 REMOVE EXISTING VENTIALTION GRILLE

Remove existing ventilation grilles and replace with single glazing.

Location of 2x existing grilles to be replaced.

# 6 REPLACEMENT GRILLES

Replace all existing plastic grilles with metal powder coated grille colour to match the wall

Replace all existing plastic grilles with metal powder coated grille colour to match the wall