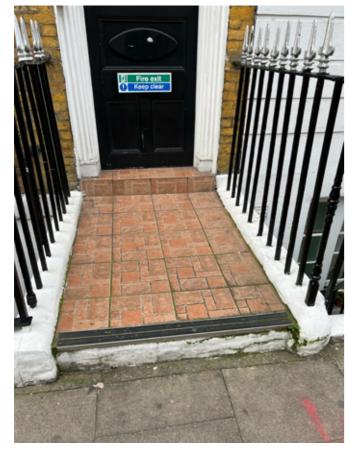

### 1 REPLACEMENT ENTRANCE PORCH

Existing Entance Porch

Example period entrance tile.

Black and White, a traditional design, with 50mm diamond border and seven lines. Composed predominantly of 50mm squares and triangles.