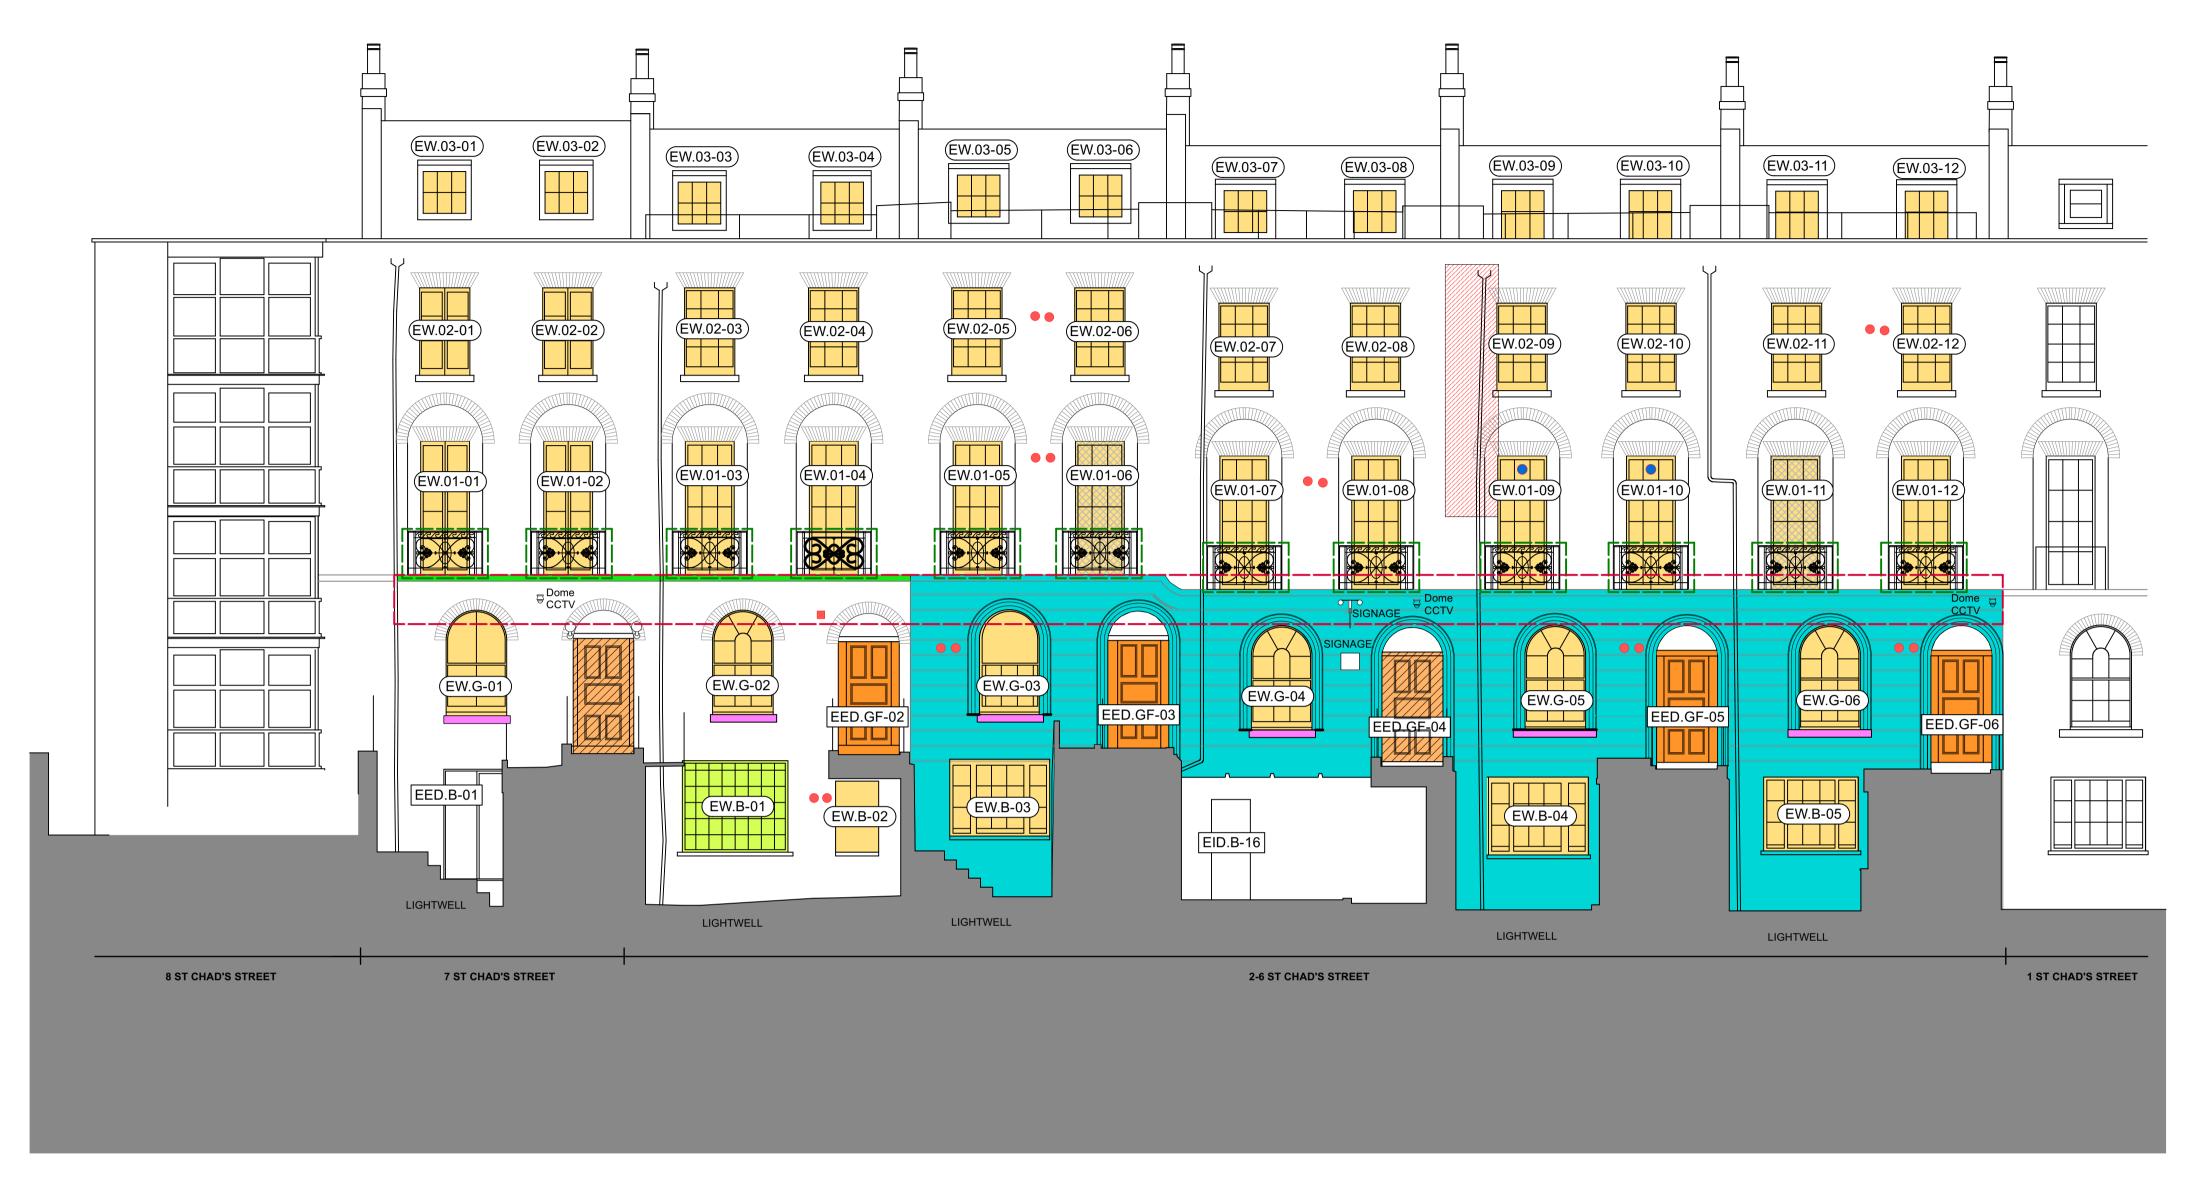

Proposed Front Elevation
Scale: 1:75

Proposed Front Elevation - At Railings
Scale: 1:75

This drawing is the copyright of Axiom Architects. The contractor is to check all site dimensions and levels before work starts. This drawing must be read with and checked against all structural and other specialist drawings, specification and bills of quantities. Notify architect of any discrepancies. The contractor is to comply with all current British Standards and Building Regulations whether or not specifically stated on these drawings. **Do not scale** from drawings.

## <u>KEY</u>

All existing windows and associated details, such as cills, are subject to proposed work, including repair and/or replacement with matching traditional materials where applicable.

Existing obscured glazing to be replaced with clear glazing.

Existing period doors and frames to be repaired including associated details, existing paint to be stripped off and re decorated to match existing.

Existing doors and frames to be replaced and match existing period doors

Existing railings to be stripped and repaired where required and painted to match existing.

Existing window ventilation grilles to be removed. Glass to be replaced with single glazing.

Decorate existing facade to match existing.

Make good and decorate existing feature banding to match existing.

Repair existing rainwater downpipe.

Window to be replaced to match existing timber sash single glazed window. All details to match original windows.

By Chk

A 23/04/2024 Signage, doors and CCTV updated.

Description Rev Date

1 Brooklands Yard Southover High Street Lewes East Sussex BN7 1HU Tel. 01273 479434 www.axiomarchitects.co.uk