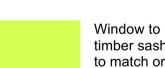

Make good and decorate existing feature banding to match existing.

Repair existing rainwater downpipe.

Window to be replaced to match existing timber sash single glazed window. All details to match original windows.