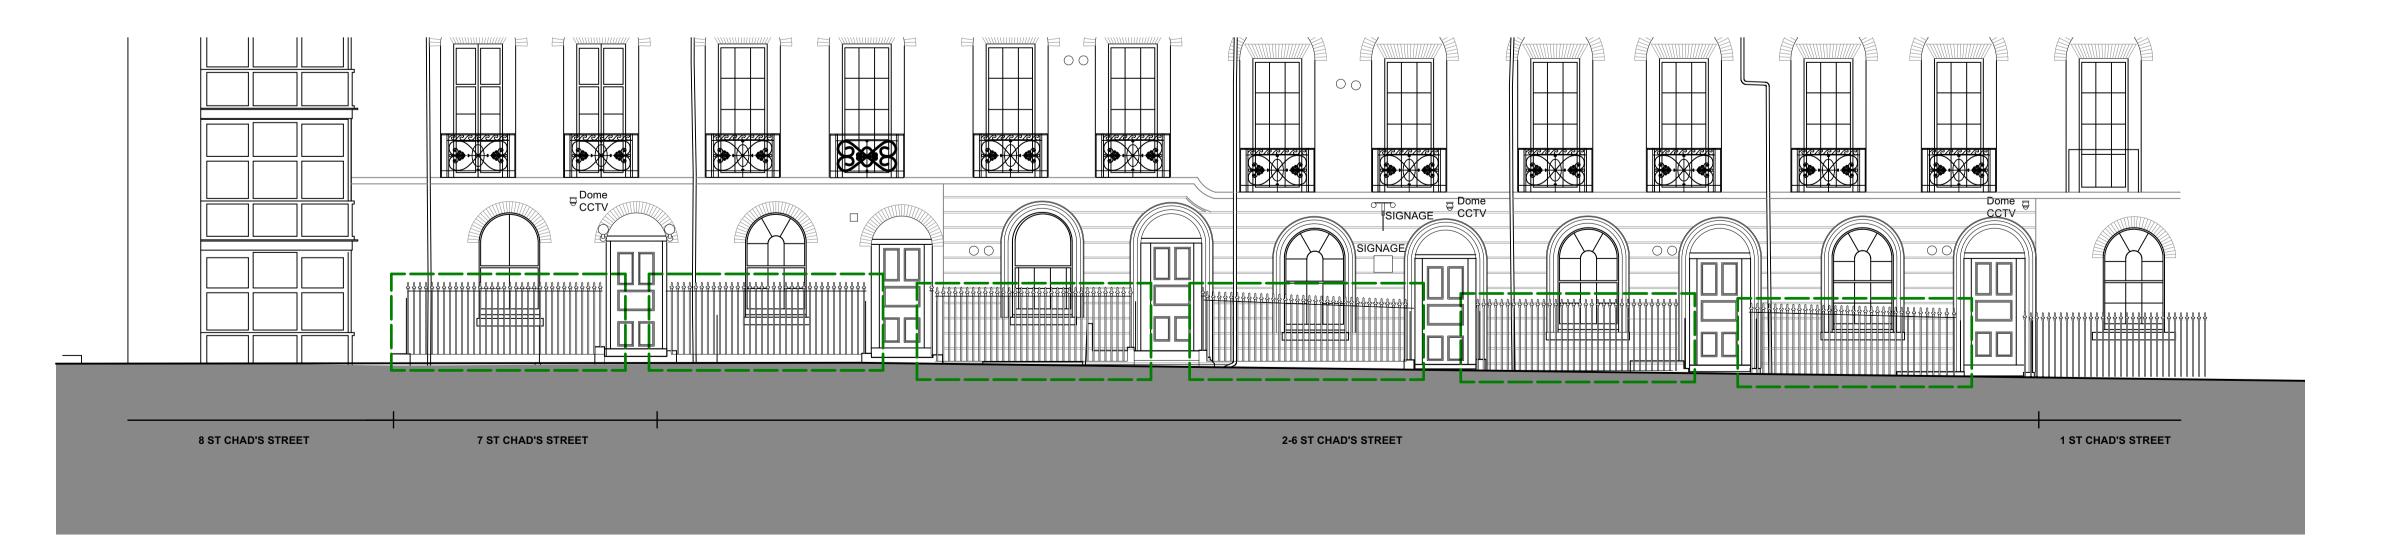

Proposed Front Elevation
Scale: 1:75

Proposed Front Elevation - At Railings
Scale: 1:75

This drawing is the copyright of Axiom Architects. The contractor is to check all site dimensions and levels before work starts. This drawing must be read with and checked against all structural and other specialist drawings, specification and bills of quantities. Notify architect of any discrepancies. The contractor is to comply with all current British Standards and Building Regulations whether or not specifically stated on these drawings. **Do not scale** from drawings.

Existing railings to be stripped and repaired where required and painted to match existing.

Existing window ventilation grilles to be removed. Glass to be replaced with single glazing.

Decorate existing facade to match existing.