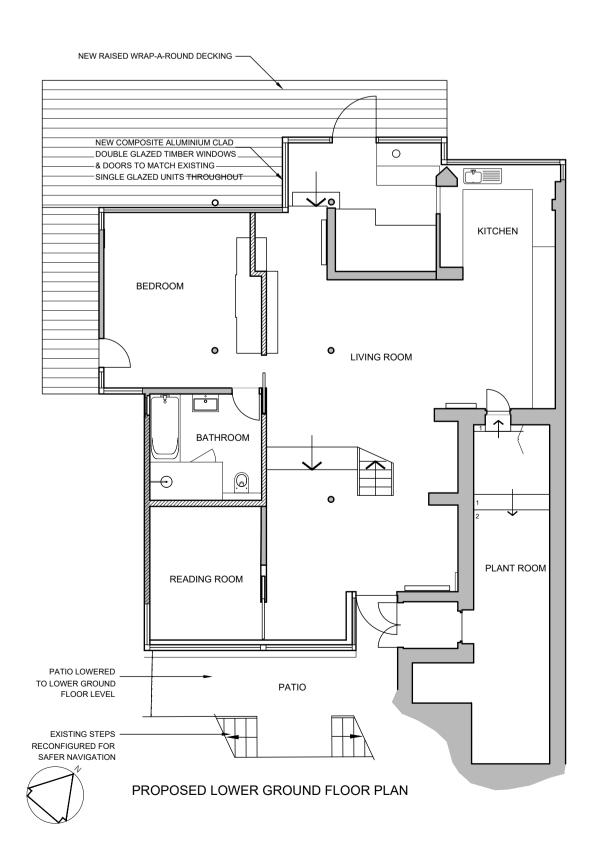

NEW WHITE CLADDING PANELS - TO MATCH & REPLACE EXISTING WHITE CEMENT BOARD CLADDING

- NEW RAISED WRAP-A-ROUND DECKING