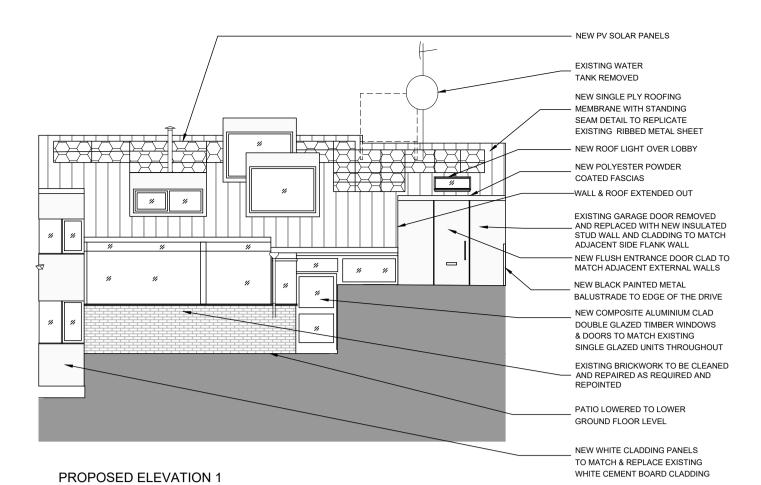

### - NEW PV PANELS NEW SINGLE PLY ROOFING

MEMBRANE WITH STANDING SEAM DETAIL TO REPLICATE EXISTING RIBBED METAL SHEET

- NEW ROOF LIGHT

NEW POLYESTER POWDER COATED FASCIAS

NEW COMPOSITE ALUMINIUM CLAD DOUBLE GLAZED TIMBER WINDOWS & DOORS TO MATCH EXISTING SINGLE GLAZED UNITS

NEW POLYESTER POWDER COATED RAIN WATER PIPES

0 2000 4000 5000 7000 8000 10000 1000 3000 4000 5000 7000 8000 9000

Rev Notes