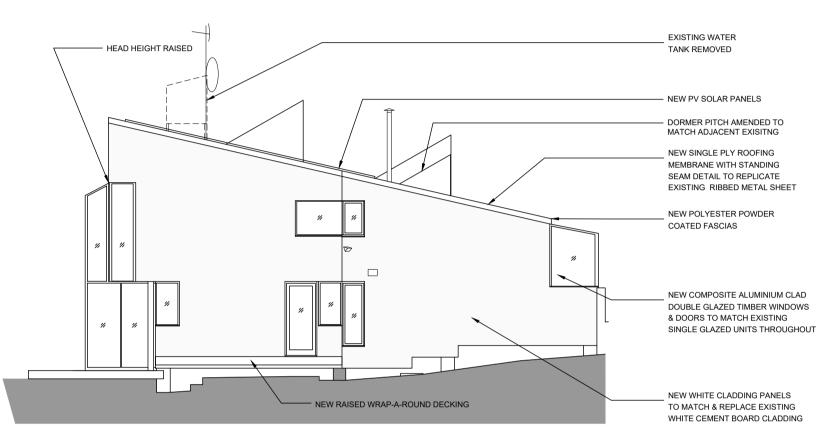

#### EXISTING WATER TANK REMOVED

- NEW PV SOLAR PANELS

NEW SINGLE PLY ROOFING MEMBRANE WITH STANDING - SEAM DETAIL TO REPLICATE EXISTING RIBBED METAL SHEET

HEAD HEIGHT RAISED

%

NEW COMPOSITE ALUMINIUM CLAD DOUBLE GLAZED TIMBER WINDOWS - & DOORS TO MATCH EXISTING SINGLE GLAZED UNITS THROUGHOUT

NEW WHITE CLADDING PANELS - TO MATCH & REPLACE EXISTING WHITE CEMENT BOARD CLADDING

- NEW RAISED WRAP-A-ROUND DECKING

## EXISTING WATER

0