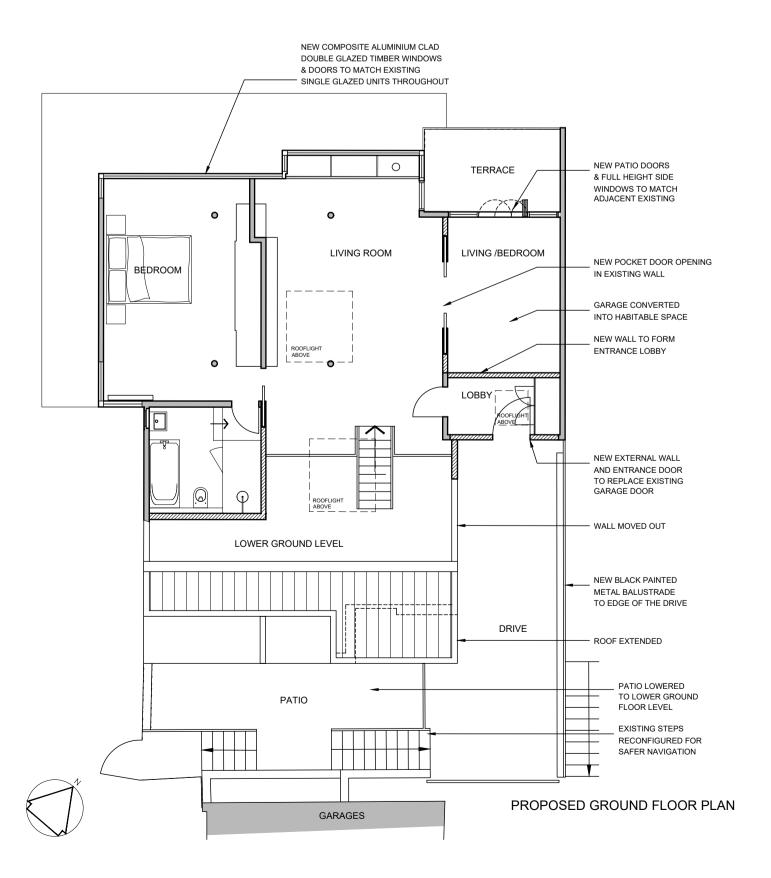

#### EXISTING WATER TANK REMOVED

- NEW PV SOLAR PANELS

NEW SINGLE PLY ROOFING MEMBRANE WITH STANDING - SEAM DETAIL TO REPLICATE EXISTING RIBBED METAL SHEET

HEAD HEIGHT RAISED

%

NEW COMPOSITE ALUMINIUM CLAD DOUBLE GLAZED TIMBER WINDOWS - & DOORS TO MATCH EXISTING SINGLE GLAZED UNITS THROUGHOUT