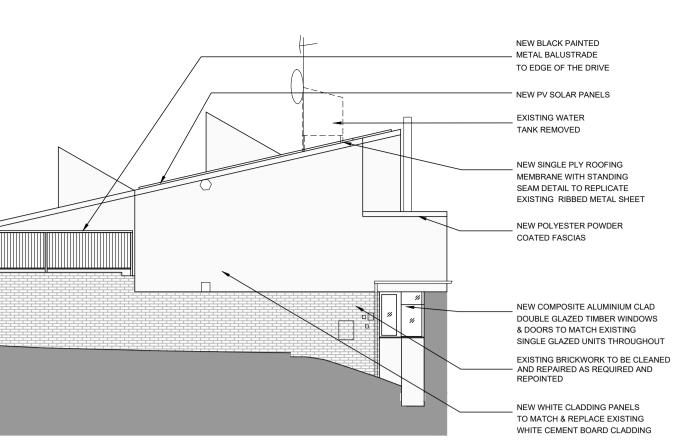

#### EXISTING WATER TANK REMOVED

- NEW PV SOLAR PANELS

NEW SINGLE PLY ROOFING MEMBRANE WITH STANDING - SEAM DETAIL TO REPLICATE EXISTING RIBBED METAL SHEET

HEAD HEIGHT RAISED

%

NEW COMPOSITE ALUMINIUM CLAD DOUBLE GLAZED TIMBER WINDOWS - & DOORS TO MATCH EXISTING SINGLE GLAZED UNITS THROUGHOUT

NEW WHITE CLADDING PANELS - TO MATCH & REPLACE EXISTING WHITE CEMENT BOARD CLADDING

- NEW RAISED WRAP-A-ROUND DECKING