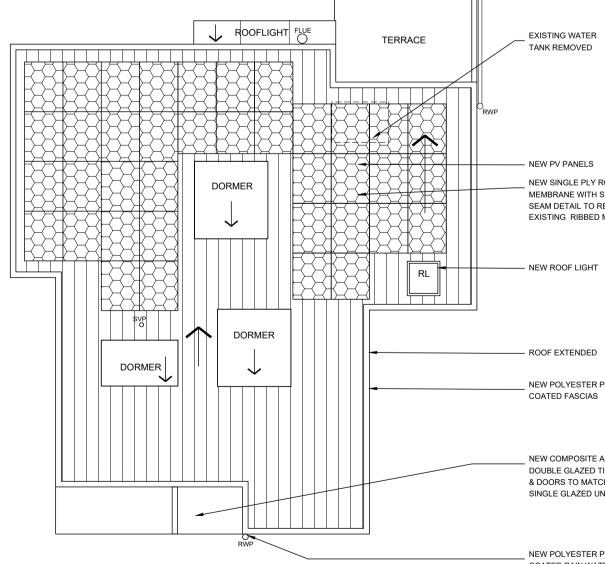

## EXISTING WATER

0

### - NEW PV PANELS NEW SINGLE PLY ROOFING

MEMBRANE WITH STANDING SEAM DETAIL TO REPLICATE EXISTING RIBBED METAL SHEET

- NEW ROOF LIGHT

NEW POLYESTER POWDER COATED FASCIAS

NEW COMPOSITE ALUMINIUM CLAD DOUBLE GLAZED TIMBER WINDOWS & DOORS TO MATCH EXISTING SINGLE GLAZED UNITS

NEW POLYESTER POWDER COATED RAIN WATER PIPES

0 2000 4000 5000 7000 8000 10000 1000 3000 4000 5000 7000 8000 9000

Rev Notes