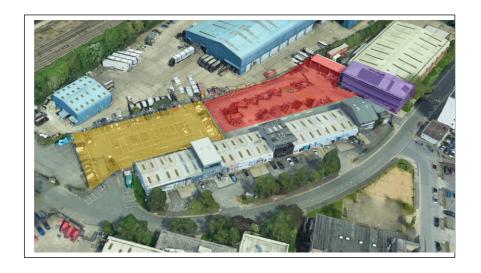

The sites to be considered were as follows.

Regis Road / Holmes Road – identified for redevelopment.

This report concentrates on

- 3) Holmes Road
- 4) Regis Road

s proposed as a major depot hub for the borough. Its use will remove some of the requirements from other sites and centralise

Without its availability the accommodation will remain on or local to their present locations.

was considered an appropriate development some of the existing depot sites would remain at their present locations but diminished to allow the minimal requirement for integration into any future development. These sites are; -

- Regis Road
- •

The inter relation of occupiers and uses needs to be discussed in more detail as schemes develop with future designers. Plans, in this document, show outline assessment of what is required to ensure the spaces and areas within the proposals work on a basic level. The interaction between the spaces and the layouts will vary as matters progress. The scheme has been drawn to allow budget costs to be prepared which are included within the report with associated layout plans.