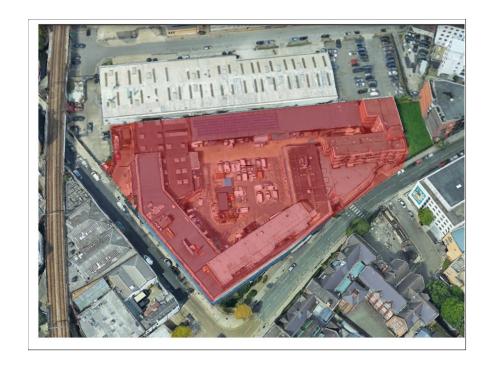

The sites to be considered were as follows.

Regis Road / Holmes Road – identified for redevelopment.

This report concentrates on

- 3) Holmes Road
- 4) Regis Road

s proposed as a major depot hub for the borough. Its use will remove some of the requirements from other sites and centralise

Without its availability the accommodation will remain on or local to their present locations.