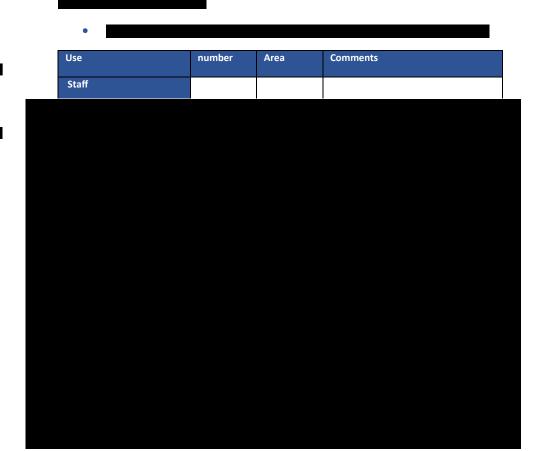

This report does not include final office layouts associated with each of the departments but does show outline floor plans to ensure where departments are moved there is space in the final location for them to be accommodate The outline floor plates also provide a basis for budget costs. Camden council believe that taking on this trend of working from home there is likely to be a 40% reduction in future workstation requirements. This reduction is not over all departments, as some services inevitably require staff to be at their desks regularly and together after working shifts. The reduction in desks is outlined in the following table.