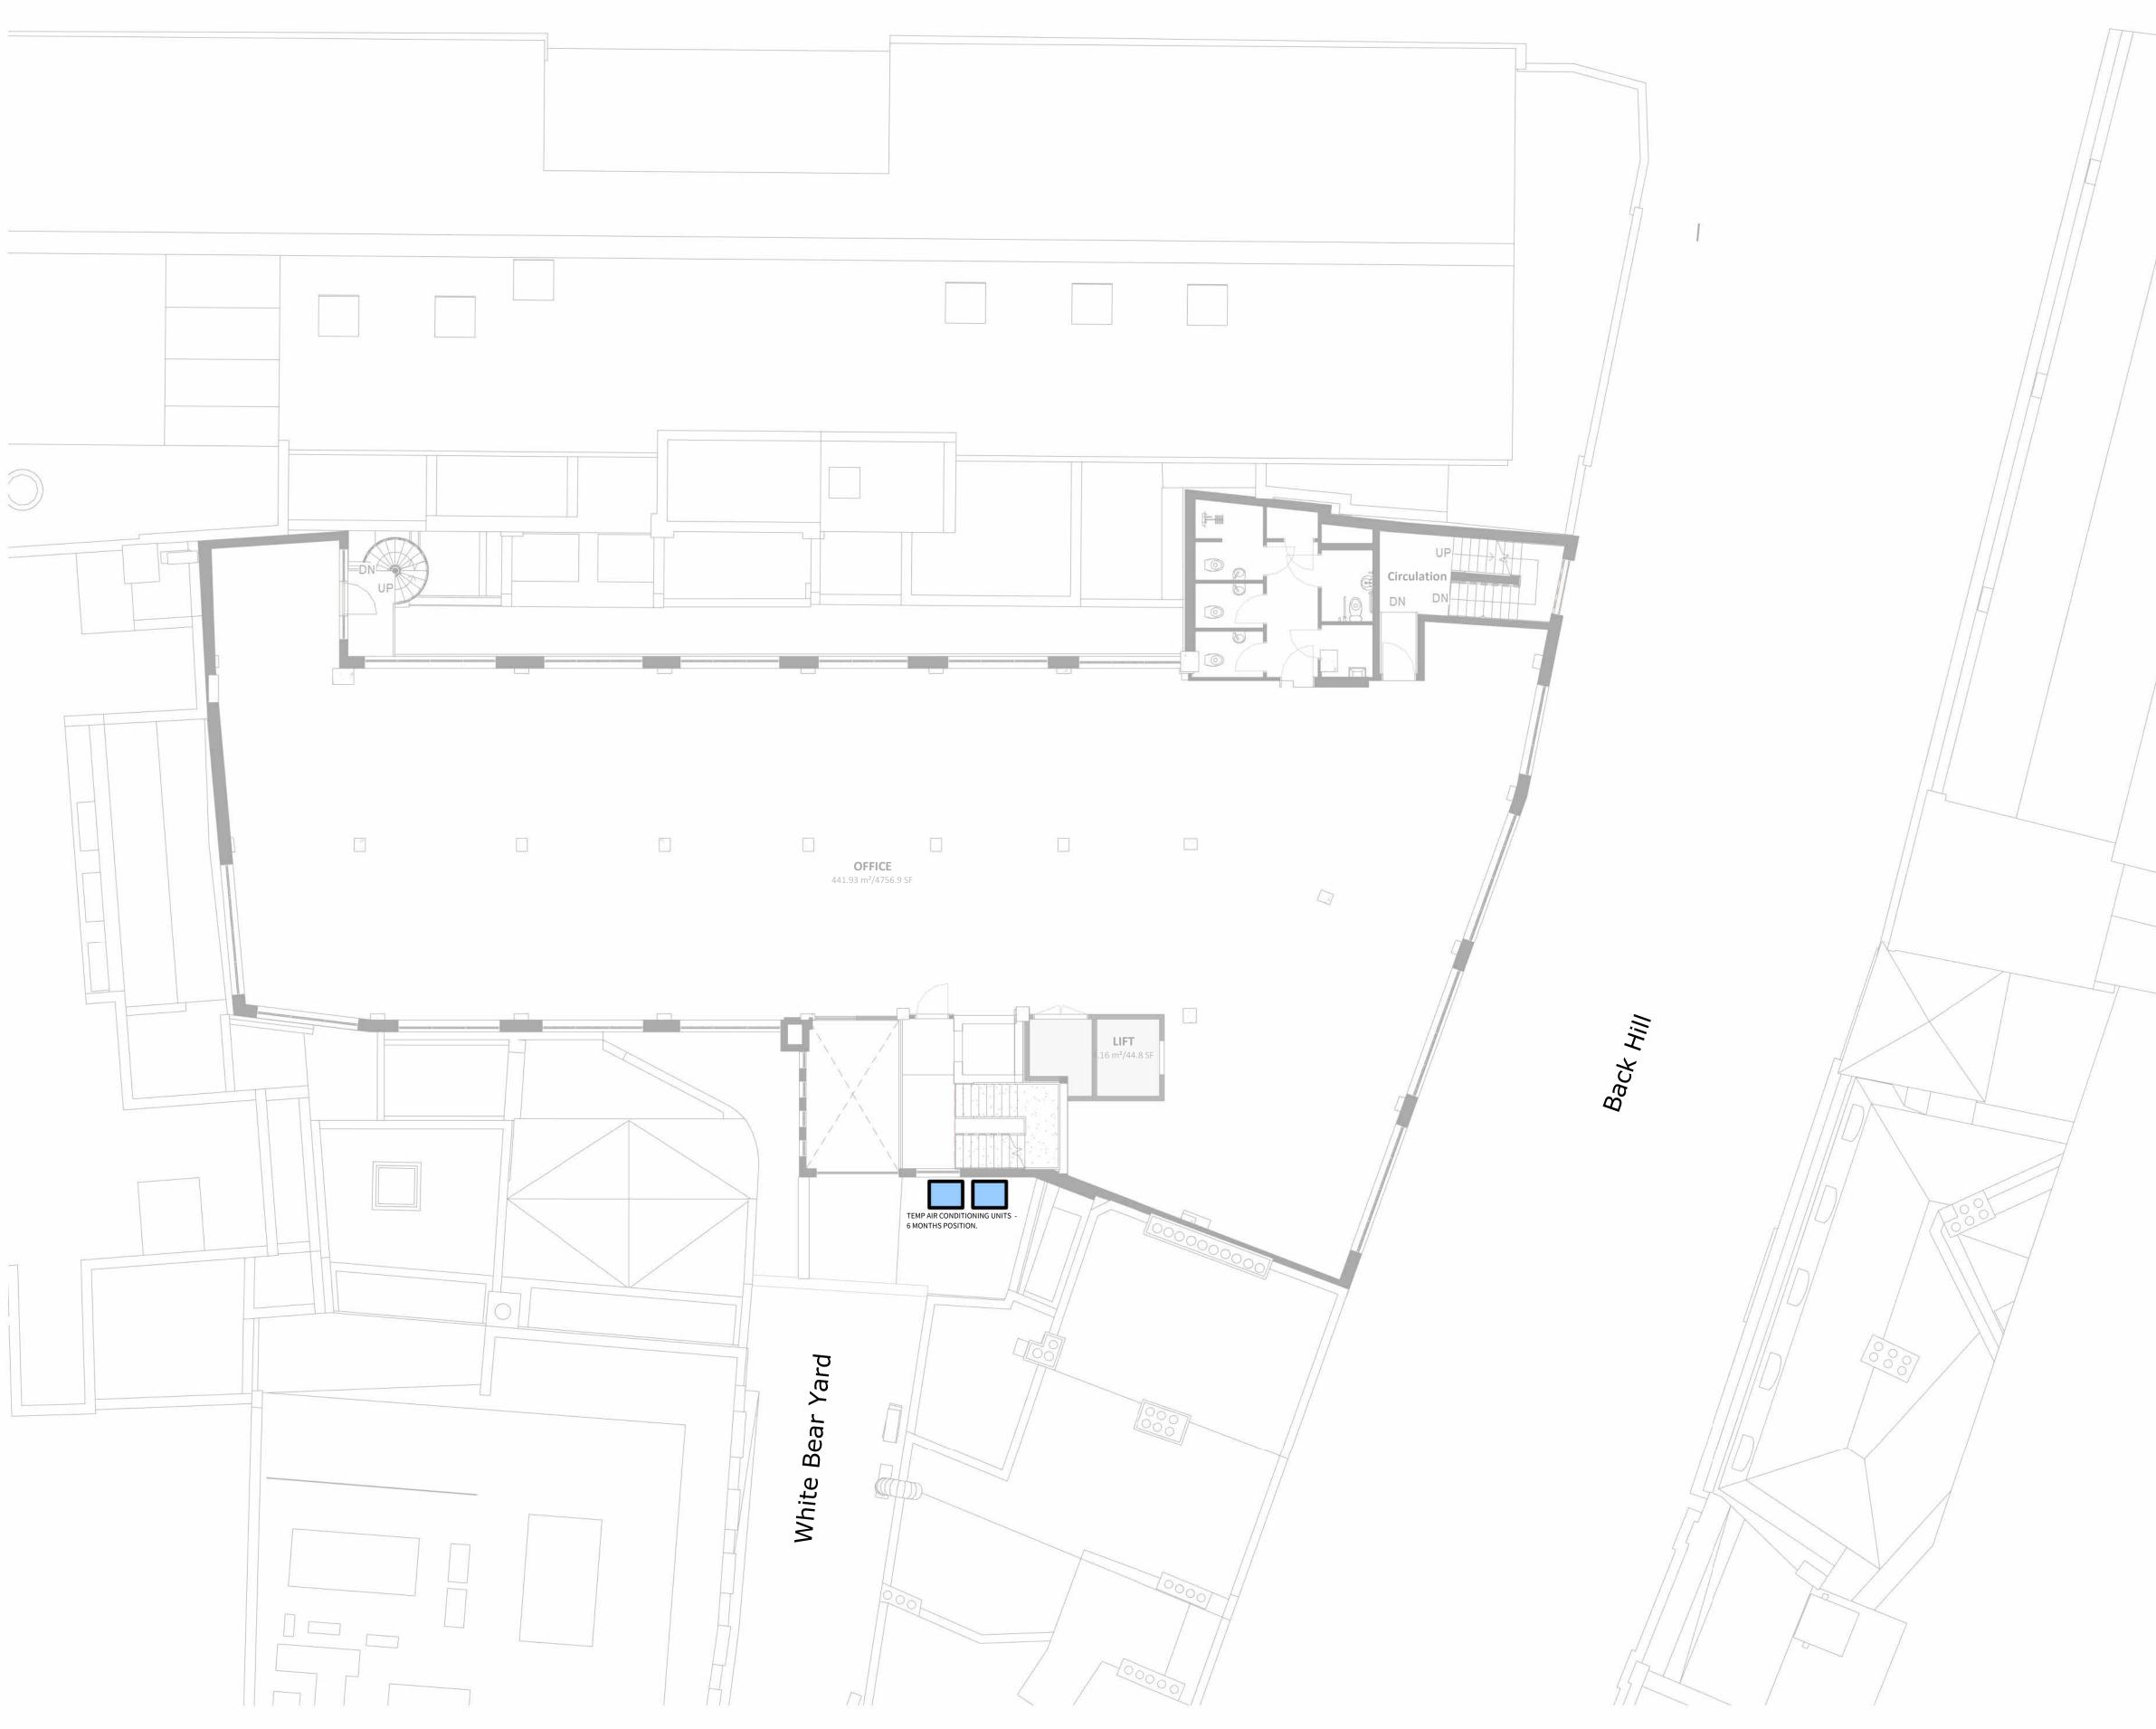

Contractor to report any discrepancies, errors omissions prior to commencing work.

|                                                                                              |                                                                                                                                                   |                                        | <ol> <li>COSHH Regulations 2002 &amp; requi</li> <li>Structural Design shown in abey<br/>drawings and specifications.</li> <li>Mechanical &amp; Electrical shown in<br/>drawings and specifications.</li> </ol> | nce with Health & Safety At Work Act 1974,<br>irements of C.D.M.<br>rance - refer to Structural Engineer's<br>n abeyance - refer to M&E Engineer's<br>l structure (Block/Stud) unless otherwise |
|----------------------------------------------------------------------------------------------|---------------------------------------------------------------------------------------------------------------------------------------------------|----------------------------------------|-----------------------------------------------------------------------------------------------------------------------------------------------------------------------------------------------------------------|-------------------------------------------------------------------------------------------------------------------------------------------------------------------------------------------------|
| Back Hill                                                                                    |                                                                                                                                                   |                                        |                                                                                                                                                                                                                 |                                                                                                                                                                                                 |
| Protet Tite:<br>Mite Bear Yard<br>Zierkenwell<br>Drawing title:<br>Proposed First Floor Plan | Status:         PLANNING         Scale:         As indicated         Job Number:         19-014         Drawing Number:         FA-V1-01-DR-A-202 | Date:<br>20/03/2023<br>Revision:<br>P3 | Arch                                                                                                                                                                                                            | DUCC<br>Nitects<br>Dottland Street, Manchester, M1 6DW<br>.614707969 Email. info@fourarchitects.co.uk                                                                                           |