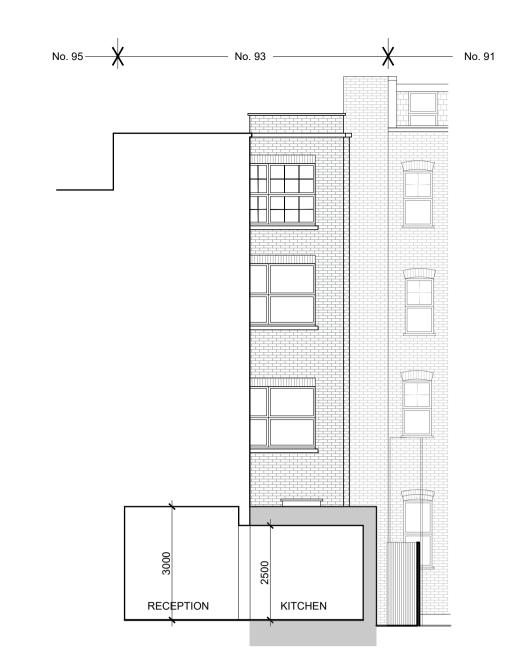

## PROPOSED GROUND FLOOR PLAN Scale 1:100 @ A1

PROPOSED SIDE (SOUTH) ELEVATION

Scale 1:100 @ A1

1000 2000 4000 6000 8000 10000 1000 3000 5000 7000 9000 SCALE BAR IN mm 1:100

Use figured dimensions only. All dimensions are to be checked on site and any discrepancies, errors or omissions are to be reported to the architect prior to commencement of works.