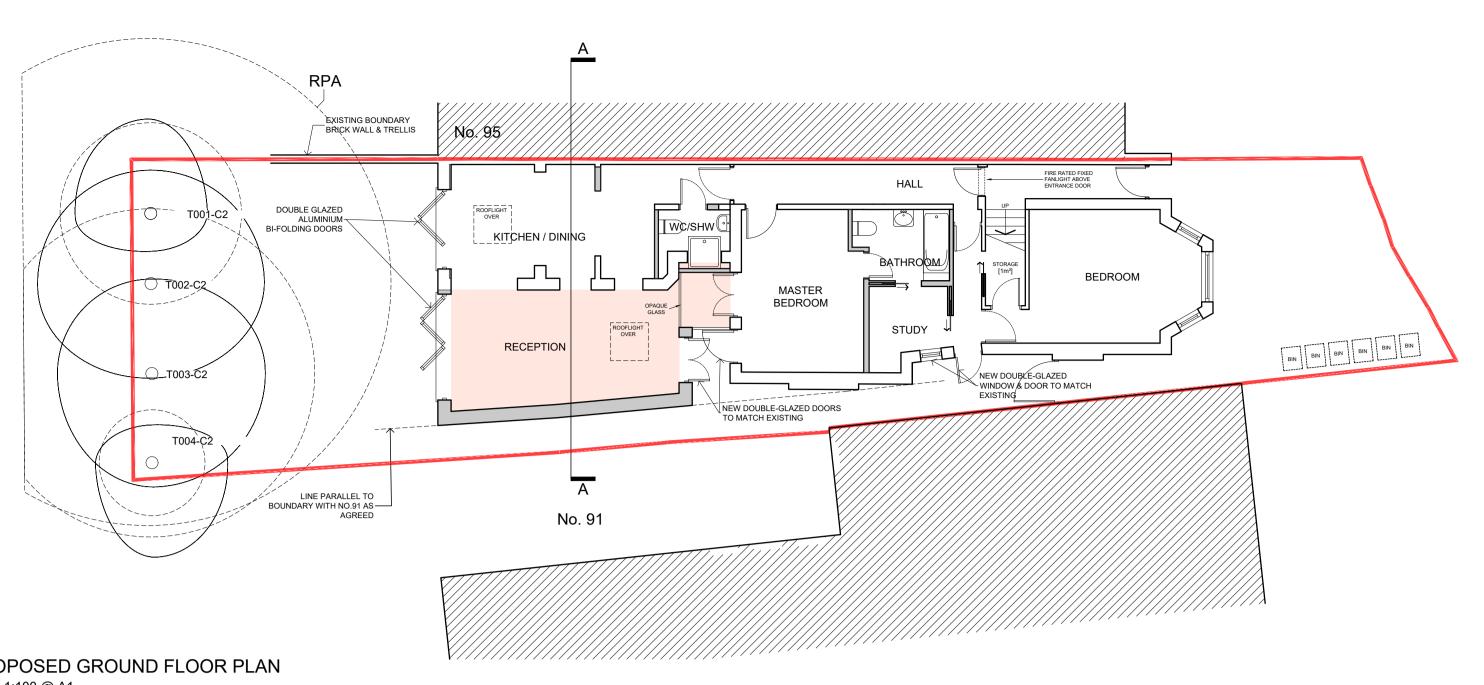

## PROPOSED GROUND FLOOR PLAN Scale 1:100 @ A1



## PROPOSED ROOF PLAN Scale 1:100 @ A1



PROPOSED FRONT (EAST) ELEVATION Scale 1:100 @ A1



PROPOSED REAR (WEST) ELEVATION Scale 1:100 @ A1



PROPOSED SECTION A-A Scale 1:100 @ A1



PROPOSED SIDE (NORTH) ELEVATION Scale 1:100 @ A1



PROPOSED SIDE (SOUTH) ELEVATION

Scale 1:100 @ A1

1000 2000 4000 6000 8000 10000 1000 3000 5000 7000 9000 SCALE BAR IN mm 1:100

Use figured dimensions only. All dimensions are to be checked on site and any discrepancies, errors or omissions are to be reported to the architect prior to commencement of works.

Subject to detailed dimensional survey - Please note these drawings are based on existing drawings prepared by others. BB Partnership cannot be held responsible for any

discrepancies and/or inaccur