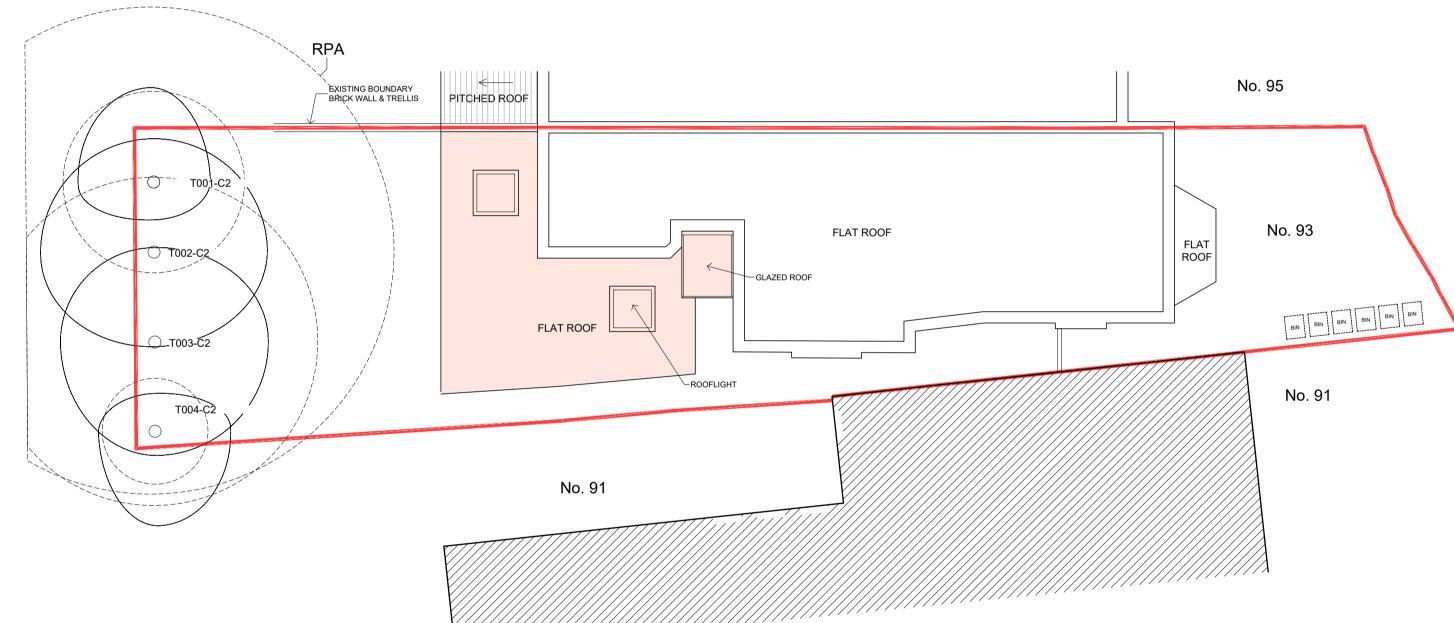

## PROPOSED ROOF PLAN Scale 1:100 @ A1

PROPOSED FRONT (EAST) ELEVATION Scale 1:100 @ A1

PROPOSED REAR (WEST) ELEVATION Scale 1:100 @ A1

PROPOSED SECTION A-A Scale 1:100 @ A1

PROPOSED SIDE (NORTH) ELEVATION Scale 1:100 @ A1