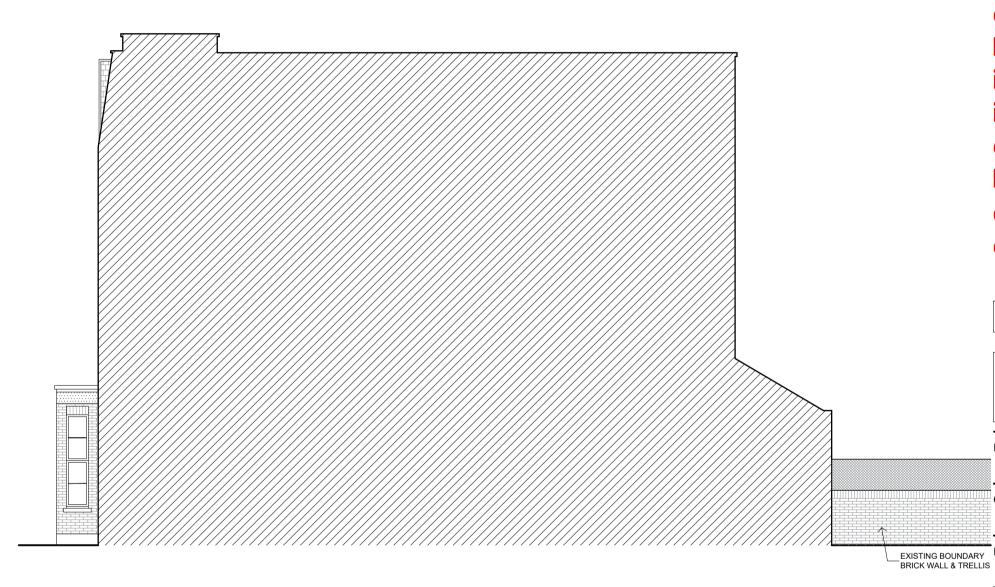

## PROPOSED ROOF PLAN Scale 1:100 @ A1

PROPOSED FRONT (EAST) ELEVATION Scale 1:100 @ A1

PROPOSED REAR (WEST) ELEVATION Scale 1:100 @ A1

PROPOSED SECTION A-A Scale 1:100 @ A1

PROPOSED SIDE (NORTH) ELEVATION Scale 1:100 @ A1

PROPOSED SIDE (SOUTH) ELEVATION

Scale 1:100 @ A1

1000 2000 4000 6000 8000 10000 1000 3000 5000 7000 9000 SCALE BAR IN mm 1:100

Use figured dimensions only. All dimensions are to be checked on site and any discrepancies, errors or omissions are to be reported to the architect prior to commencement of works.