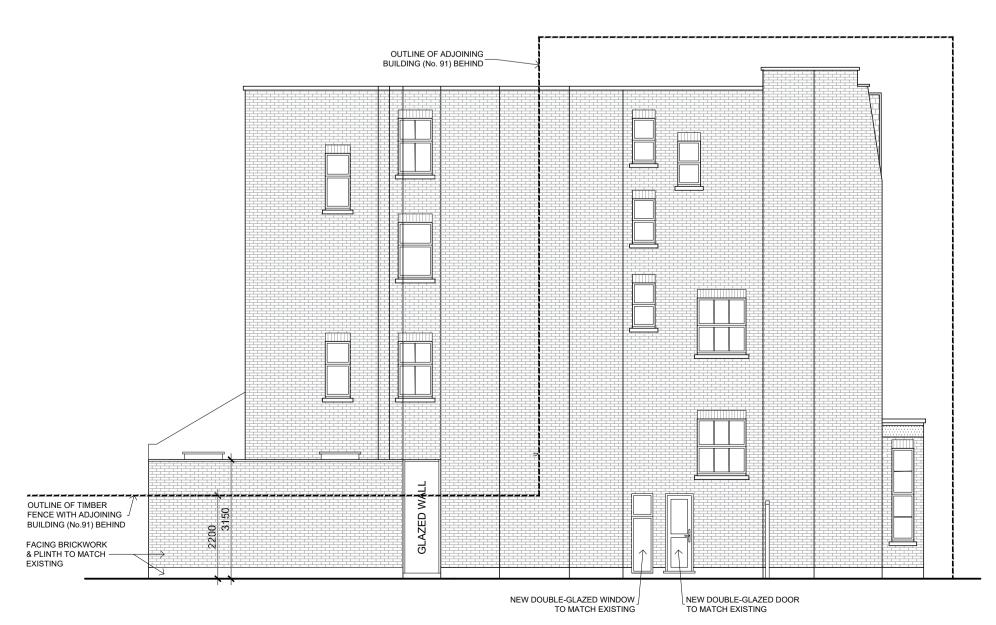

## PROPOSED ROOF PLAN Scale 1:100 @ A1

PROPOSED FRONT (EAST) ELEVATION Scale 1:100 @ A1

PROPOSED REAR (WEST) ELEVATION Scale 1:100 @ A1

PROPOSED SECTION A-A Scale 1:100 @ A1

PROPOSED SIDE (NORTH) ELEVATION Scale 1:100 @ A1

PROPOSED SIDE (SOUTH) ELEVATION

Scale 1:100 @ A1

1000 2000 4000 6000 8000 10000 1000 3000 5000 7000 9000 SCALE BAR IN mm 1:100

Use figured dimensions only. All dimensions are to be checked on site and any discrepancies, errors or omissions are to be reported to the architect prior to commencement of works.