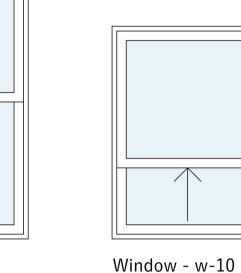

PLANNING

Window - w-07

Window - w-11

Window - w-15

Window - w-16

Window - w-19

SCALE 1:20 @ A1 

NOTES: