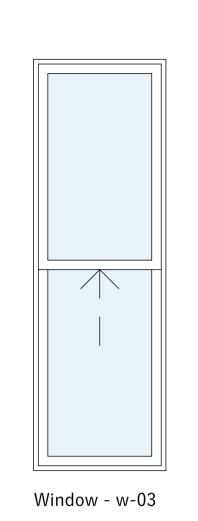

| Project |            |
|---------|------------|
| 1 GASC  | ONY AVENUE |
| LONDO   | N          |
| NW6 41  | NΒ         |

| drawn                    | N.T.     | rev .      |      |
|--------------------------|----------|------------|------|
| date                     | 01.03.24 | scale 1:20 | @ A1 |
| EXISTING WINDOW SCHEDULE |          |            |      |
|                          |          |            |      |