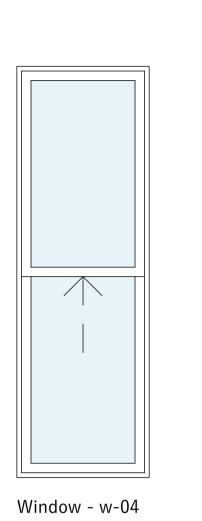

| Project |            |
|---------|------------|
| 1 GASC  | ONY AVENUE |
| LONDO   | N          |
| NW6 41  | NΒ         |

| drawn                    | N.T.     | rev .      |      |
|--------------------------|----------|------------|------|
| date                     | 01.03.24 | scale 1:20 | @ A1 |
| EXISTING WINDOW SCHEDULE |          |            |      |
|                          |          |            |      |