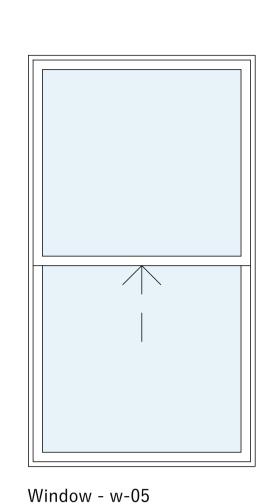

| Project |            |
|---------|------------|
| 1 GASC  | ONY AVENUE |
| LONDO   | N          |
| NW6 41  | NΒ         |

| drawn                    | N.T.     | rev .      |      |
|--------------------------|----------|------------|------|
| date                     | 01.03.24 | scale 1:20 | @ A1 |
| EXISTING WINDOW SCHEDULE |          |            |      |
|                          |          |            |      |