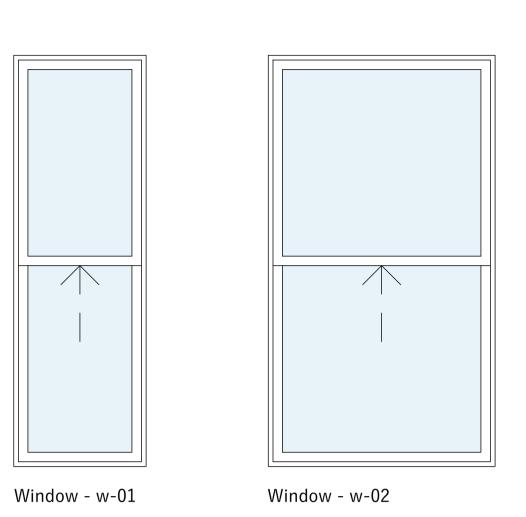

| Project |            |
|---------|------------|
| 1 GASC  | ONY AVENUE |
| LONDO   | N          |
| NW6 41  | NΒ         |

| drawn                    | N.T.     | rev .      |      |
|--------------------------|----------|------------|------|
| date                     | 01.03.24 | scale 1:20 | @ A1 |
| EXISTING WINDOW SCHEDULE |          |            |      |
|                          |          |            |      |