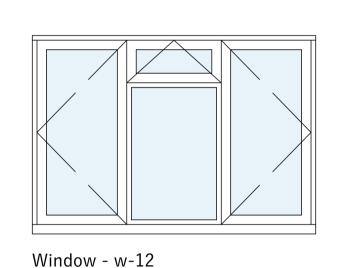

PLANNING

Window - w-07

Window - w-11

Window - w-15

Window - w-16

Window - w-19

SCALE 1:20 @ A1 

NOTES: