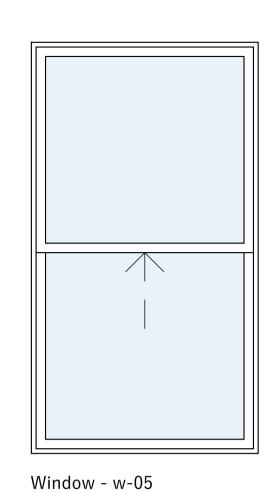

| EXISTING | WINDOW SCHEDULE |  |
|----------|-----------------|--|
|          |                 |  |

| 0437 | 15 | 102 |
|------|----|-----|