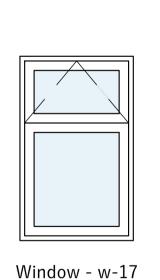

PLANNING

Window - w-07

Window - w-15

Window - w-19

SCALE 1:20 @ A1

Rev. Date Description Name

| EXISTING | WINDOW SCHEDULE |  |
|----------|-----------------|--|
|          |                 |  |

| 0437 | 15 | 102 |
|------|----|-----|