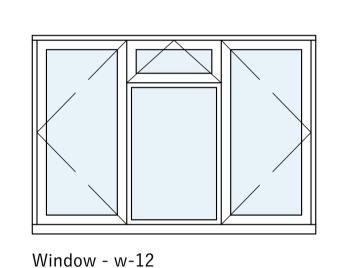

PLANNING

Window - w-07

Window - w-15

Window - w-19

SCALE 1:20 @ A1

Rev. Date Description Name

| EXISTING | WINDOW SCHEDULE |  |
|----------|-----------------|--|
|          |                 |  |

| 0437 | 15 | 102 |
|------|----|-----|