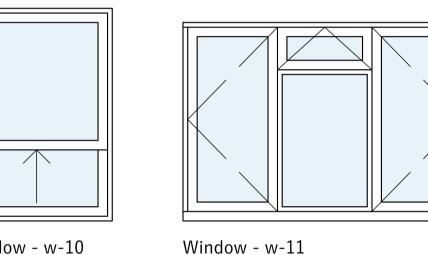

PLANNING

Window - w-07

Window - w-15

Window - w-19

SCALE 1:20 @ A1

Rev. Date Description Name

| EXISTING | WINDOW SCHEDULE |  |
|----------|-----------------|--|
|          |                 |  |

| 0437 | 15 | 102 |
|------|----|-----|