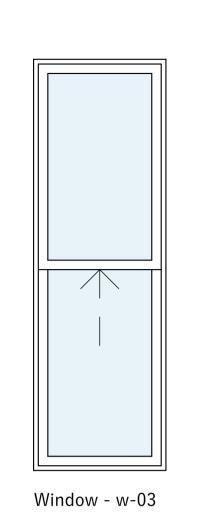

| EXISTING | WINDOW SCHEDULE |  |
|----------|-----------------|--|
|          |                 |  |

| 0437 | 15 | 102 |
|------|----|-----|