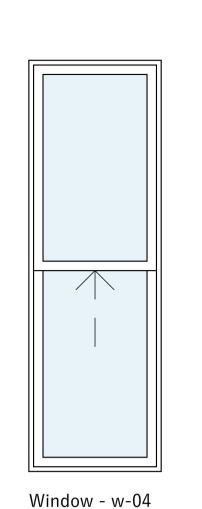

| EXISTING | WINDOW SCHEDULE |  |
|----------|-----------------|--|
|          |                 |  |

| 0437 | 15 | 102 |
|------|----|-----|