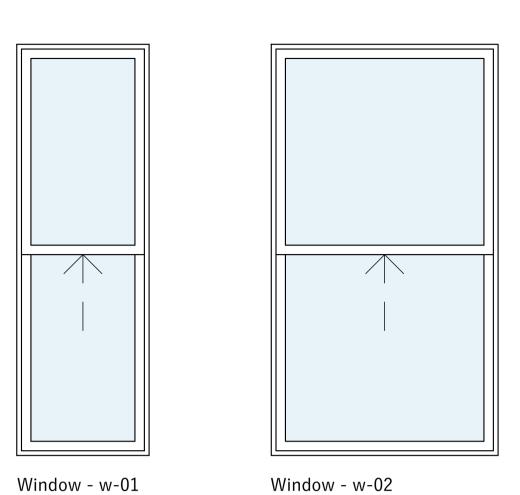

| EXISTING | WINDOW SCHEDULE |  |
|----------|-----------------|--|
|          |                 |  |

| 0437 | 15 | 102 |
|------|----|-----|