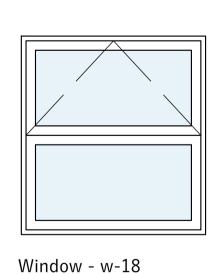

PLANNING

Window - w-07

Window - w-15

Window - w-19

SCALE 1:20 @ A1

Rev. Date Description Name

| EXISTING | WINDOW SCHEDULE |  |
|----------|-----------------|--|
|          |                 |  |

| 0437 | 15 | 102 |
|------|----|-----|