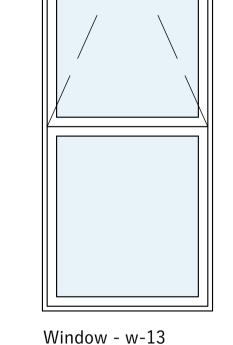

PLANNING

Window - w-07

Window - w-15

Window - w-19

SCALE 1:20 @ A1

Rev. Date Description Name

| EXISTING | WINDOW SCHEDULE |  |
|----------|-----------------|--|
|          |                 |  |

| 0437 | 15 | 102 |
|------|----|-----|