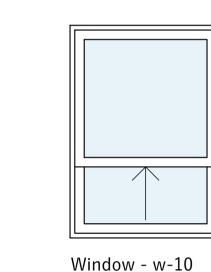

PLANNING

Window - w-07

Window - w-15

Window - w-19

SCALE 1:20 @ A1

Rev. Date Description Name

| EXISTING | WINDOW SCHEDULE |  |
|----------|-----------------|--|
|          |                 |  |

| 0437 | 15 | 102 |
|------|----|-----|