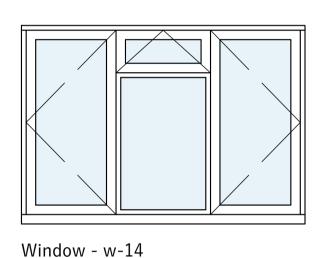

PLANNING

Window - w-07

Window - w-15

Window - w-19

SCALE 1:20 @ A1

Rev. Date Description Name

| EXISTING | WINDOW SCHEDULE |  |
|----------|-----------------|--|
|          |                 |  |

| 0437 | 15 | 102 |
|------|----|-----|