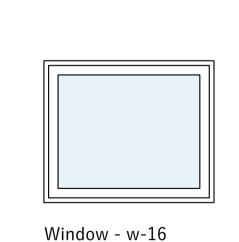

PLANNING

Window - w-07

Window - w-15

Window - w-19

SCALE 1:20 @ A1

Rev. Date Description Name

| EXISTING | WINDOW SCHEDULE |  |
|----------|-----------------|--|
|          |                 |  |

| 0437 | 15 | 102 |
|------|----|-----|