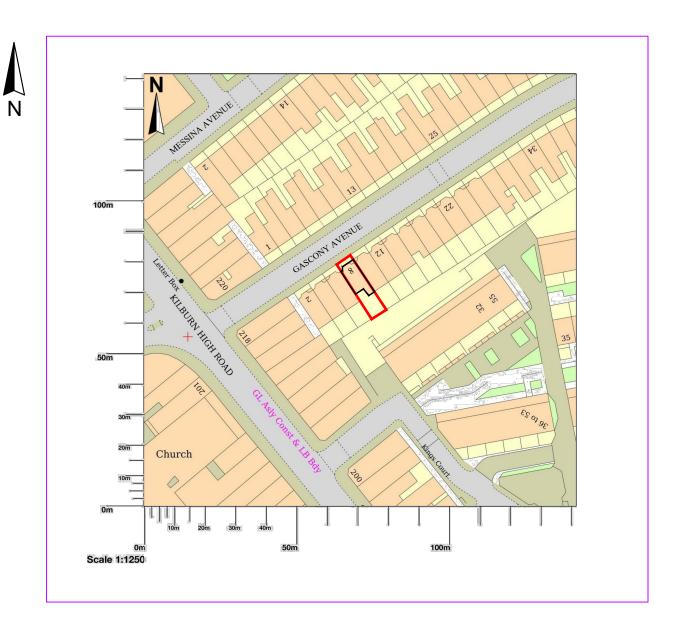

## ARCHWAY BUILDING CONSULTANCY

3RD FLOOR, THE NEWS BUILDING 3 LONDON BRIDGE STREET SE19SG

TELEPHONE 07534964166 Email: Enquiries@Archwaybc.co.uk

8 GASCONY AVENUE LONDON NW6 4NA

| Rev. | Date | Description | Name |
|------|------|-------------|------|

| drawn               | N.T. |  | disk              |  |     |  |
|---------------------|------|--|-------------------|--|-----|--|
| date 08.03.24       |      |  | scale 1:1250 @ A3 |  |     |  |
| Title LOCATION PLAN |      |  |                   |  |     |  |
| 0437                |      |  | 16                |  | 201 |  |