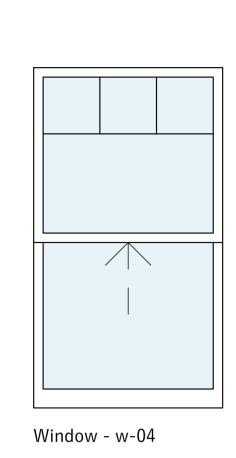

2. Do not scale from this drawing. All discrepancies to be reported immediately to the project co-ordinator.

PLANNING

Window - w-021

Window - w-07

Window - w-08

Window - w-09

Window - w-10

Window - w-11