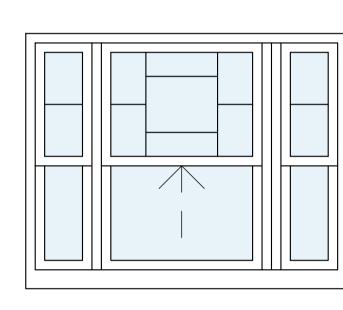

2. Do not scale from this drawing. All discrepancies to be reported immediately to the project co-ordinator.

PLANNING

Window - w-021

Window - w-07

Window - w-08

Window - w-09

Window - w-10

Window - w-11