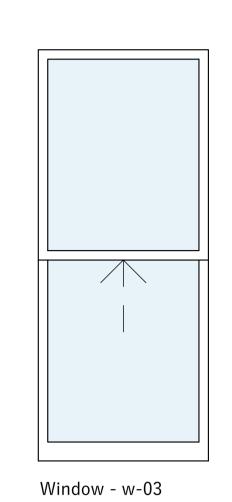

2. Do not scale from this drawing. All discrepancies to be reported immediately to the project co-ordinator.

PLANNING

Window - w-021

Window - w-07

Window - w-08

Window - w-09

Window - w-10

Window - w-11