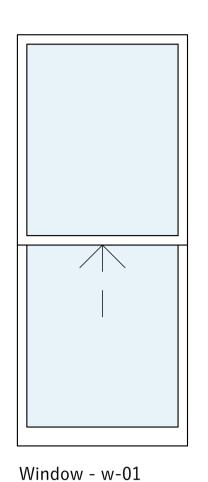

2. Do not scale from this drawing. All discrepancies to be reported immediately to the project co-ordinator.

PLANNING

Window - w-021

Window - w-07

Window - w-08

Window - w-09

Window - w-10

Window - w-11