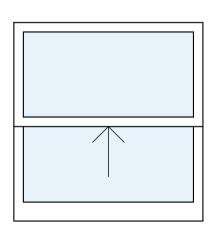

2. Do not scale from this drawing. All discrepancies to be reported immediately to the project co-ordinator.

PLANNING



Window - w-021

















Window - w-07

Window - w-08

Window - w-09

Window - w-10

Window - w-11











Window - w-12

Window - w-13

Window - w-14

Window - w-15

Window - w-16

## SCALE 1:20 @ A1



## NOTES:

Report all discrepancies, errors and omissions. Do not scale from this drawing.

Verify all dimensions on site before commencing any work or preparing shop drawings.
All materials, components and workmanship are to comply with all the relevant British Standards, Codes of Practice, and appropriate manufacturers recommendations. For all specialist work, see relevant drawings.

This drawing and design are copyright of ARCHWAY BUILDING CONSULTANCY.

## **IMPORTANT**

All drawings are to be read in conjunction with materials and workmanship and finishes schedules. The contractor is to advise on structural stability for works and strength of construction. The contractor is to provide set