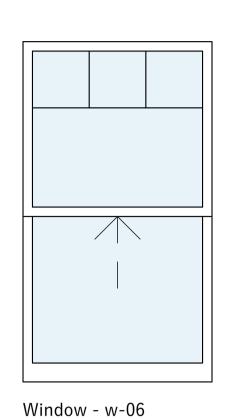

2. Do not scale from this drawing. All discrepancies to be reported immediately to the project co-ordinator.

PLANNING

Window - w-021

Window - w-07

Window - w-08

Window - w-09

Window - w-10

Window - w-11