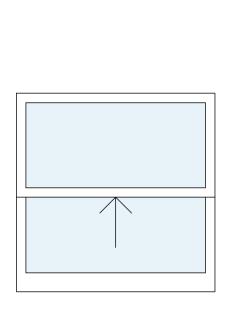

2. Do not scale from this drawing. All discrepancies to be reported immediately to the project co-ordinator.

PLANNING

Window - w-01

Window - w-06

Window - w-07

Window - w-08

Window - w-09

Window - w-10