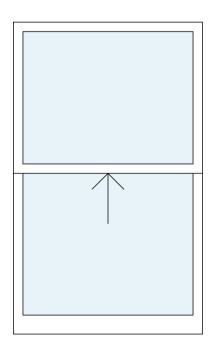

2. Do not scale from this drawing. All discrepancies to be reported immediately to the project co-ordinator.

PLANNING

Window - w-01

Window - w-06

Window - w-07

Window - w-08

Window - w-09

Window - w-10