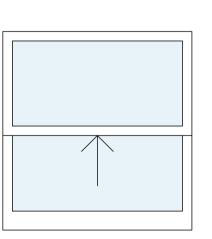

Window - w-11

Window - w-12

Window - w-13

Window - w-14

Window - w-15

Window - w-16