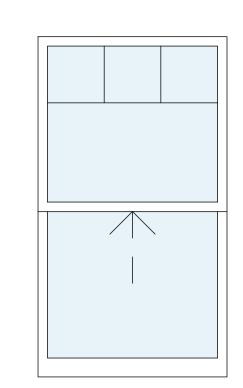

2. Do not scale from this drawing. All discrepancies to be reported immediately to the project co-ordinator.

PLANNING

Window - w-01

Window - w-06

Window - w-07

Window - w-08

Window - w-09

Window - w-10