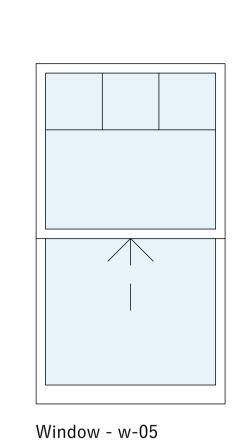

2. Do not scale from this drawing. All discrepancies to be reported immediately to the project co-ordinator.

PLANNING

Window - w-01

Window - w-06

Window - w-07

Window - w-08

Window - w-09

Window - w-10