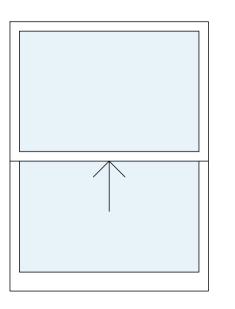

Window - w-11

Window - w-12

Window - w-13

Window - w-14

Window - w-15

Window - w-16