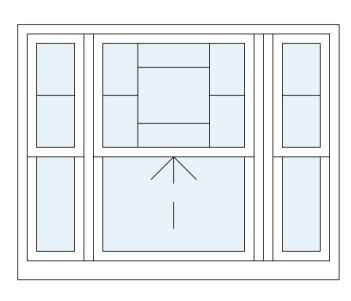

2. Do not scale from this drawing. All discrepancies to be reported immediately to the project co-ordinator.

PLANNING

Window - w-01

Window - w-06

Window - w-07

Window - w-08

Window - w-09

Window - w-10