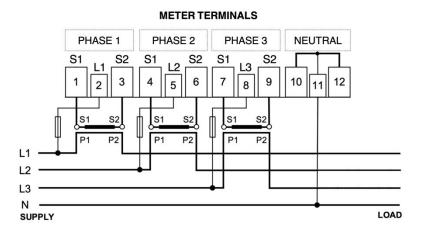

This meter can be pre-programmed to your requirements prior to dispatch.

This smart meter comes with a factory fitted MeterOnline SIM to enable Automatic Meter Reading. <u>Click here</u> to find out more.

| Product Code        | EMP1.CX         |
|---------------------|-----------------|
| Meter Type          | Three Phase     |
| Fitting Type        | Wall Mounted    |
| Max. Current (Amps) | 3000A           |
| MID Approved        | Yes             |
| Smart               | Yes             |
| Input Type          | CT Operated     |
| Tariffs             | Multiple        |
| Import/Export       | Import & Export |
| Availability        | Next Day        |
| Condition           | New             |
| Brand               | Emlite          |

#### **Dimensions**



## **Wiring Diagram**



#### <u>Click here</u> to register on MeterOnline

Online meter reading and monitoring made simple.