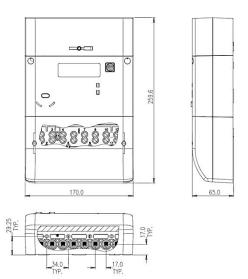

ion and authentication.

This meter can be pre-programmed to your requirements prior to dispatch.

This smart meter comes with a factory fitted MeterOnline SIM to enable Automatic Meter Reading. <u>Click here</u> to find out more.

| Product Code        | EMP1.CX         |
|---------------------|-----------------|
| Meter Type          | Three Phase     |
| Fitting Type        | Wall Mounted    |
| Max. Current (Amps) | 3000A           |
| MID Approved        | Yes             |
| Smart               | Yes             |
| Input Type          | CT Operated     |
| Tariffs             | Multiple        |
| Import/Export       | Import & Export |
| Availability        | Next Day        |
| Condition           | New             |
| Brand               | Emlite          |

#### **Dimensions**



## **Wiring Diagram**



#### <u>Click here</u> to register on MeterOnline

Online meter reading and monitoring made simple.