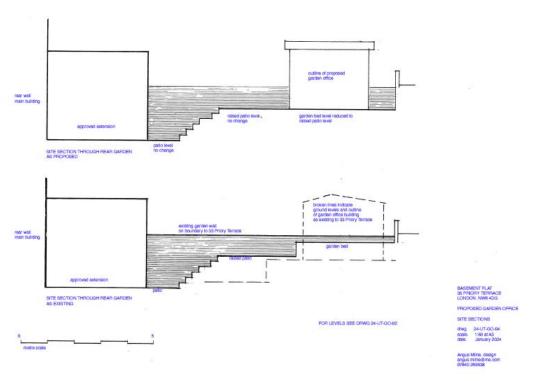

The drawings were belatedly uploaded and show an 'outbuilding' far too large for the size of the garden given the recent extension. It will also be higher than the two neighbouring garden

sheds.

This is therefore a formal Objection to the proposal.