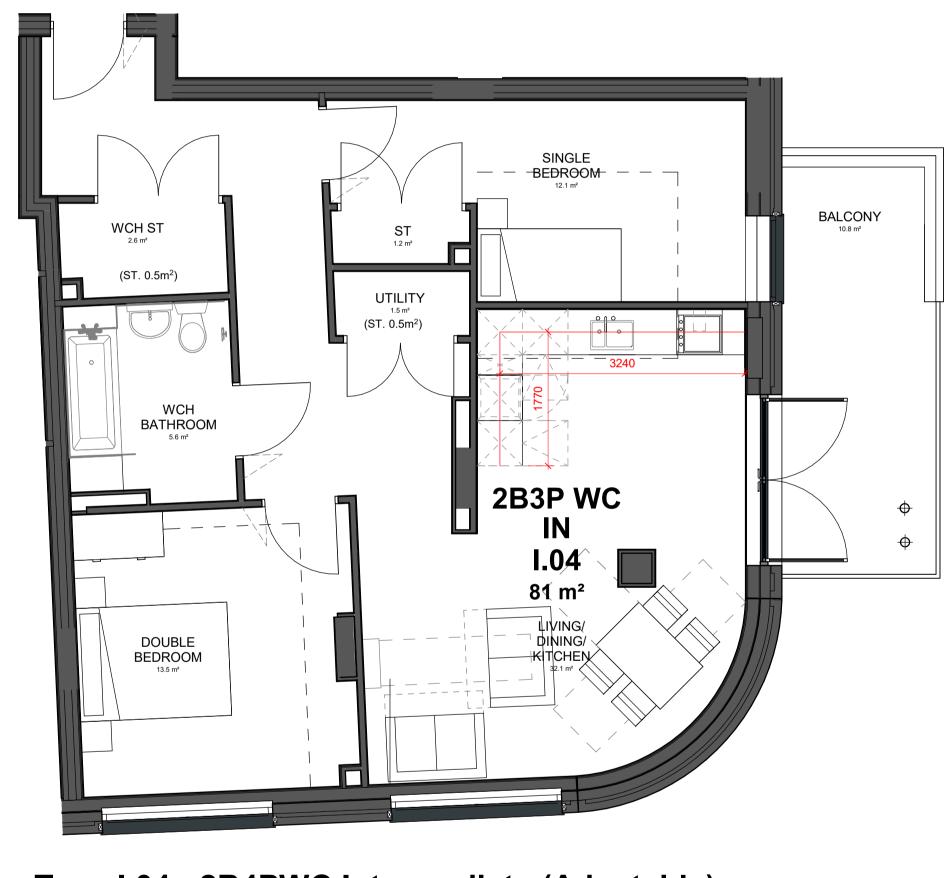

2 Type I.04 - 2B4PWC Intermediate (Adaptable)

## WEST BLOCK **APARTMENT TYPE I.04 2B3P** UNIT COUNT: 2 AREA: 81.26 sqm

BUILT IN STORAGE: 2.2 sqm