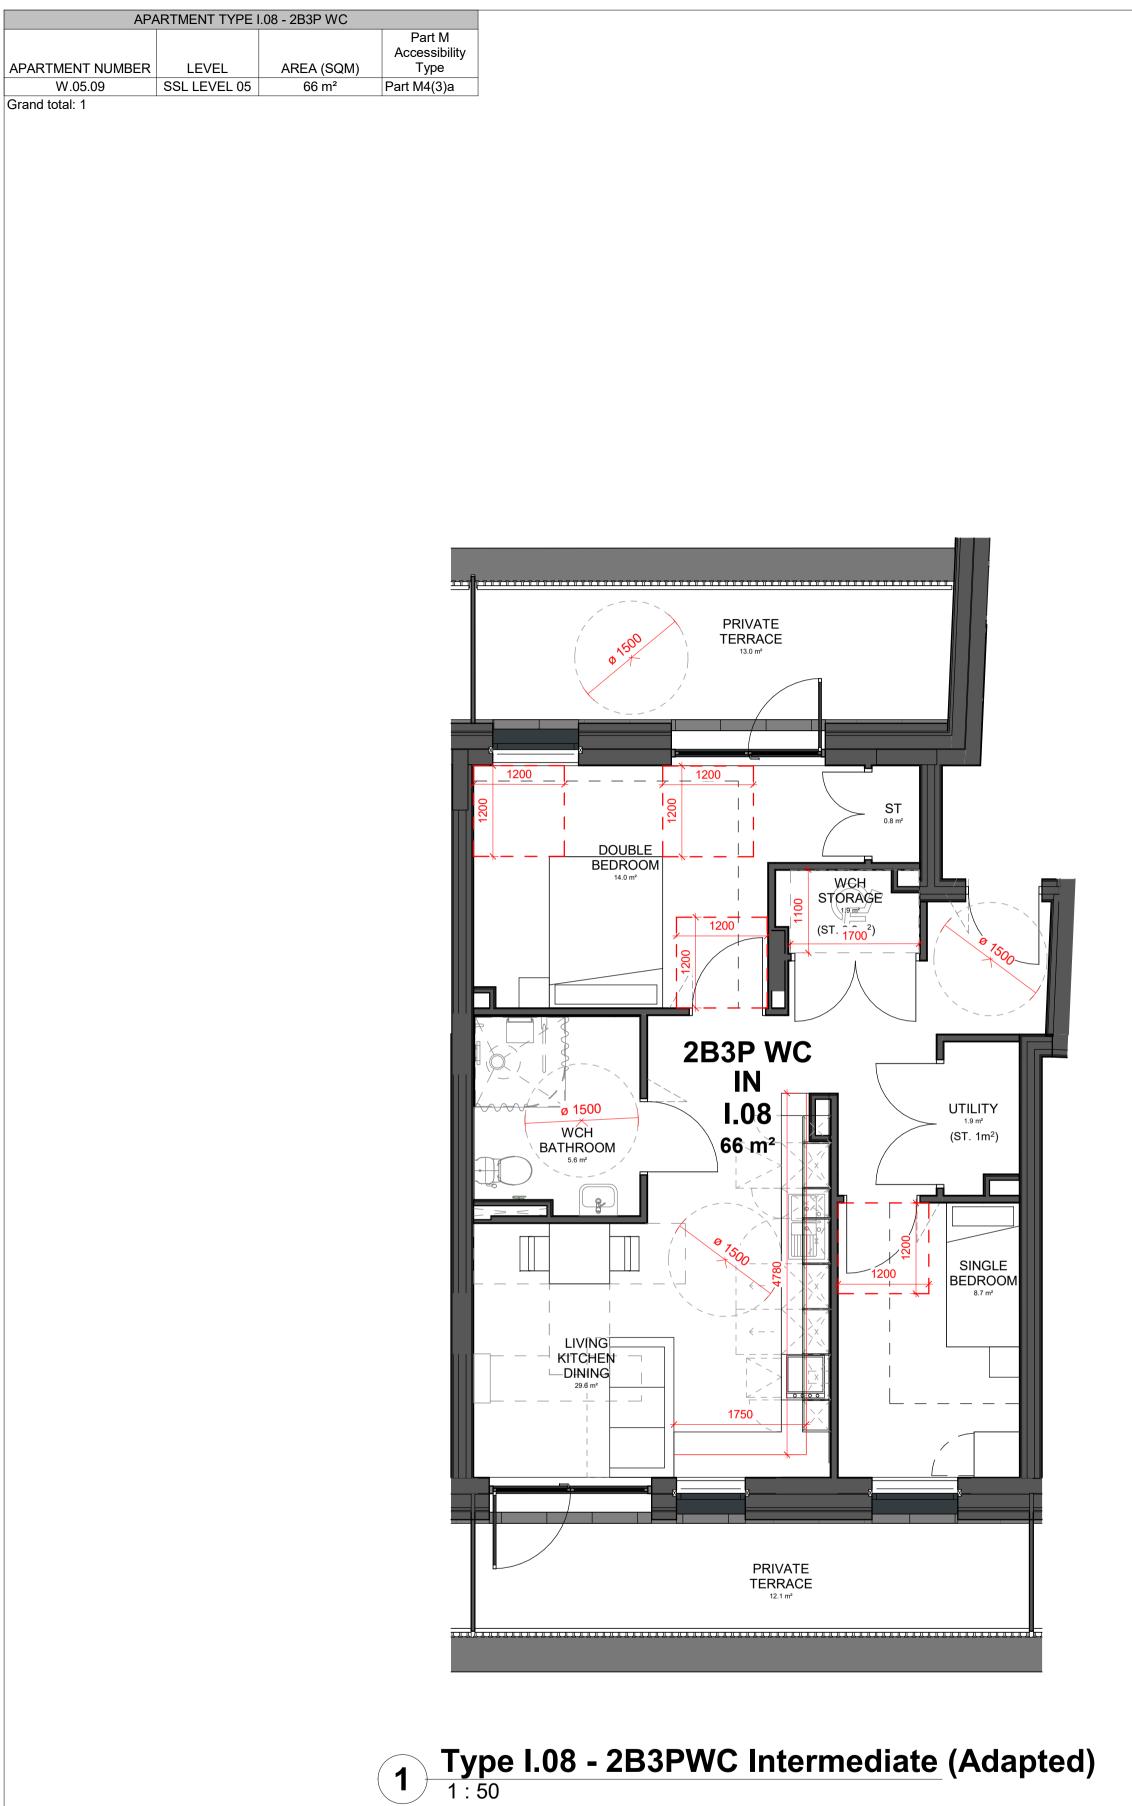

## WEST BLOCK APARTMENT TYPE I.08 2B3P WC UNIT COUNT: 1 AREA: 65.95 sqm

BUILT IN STORAGE: 2 sqm