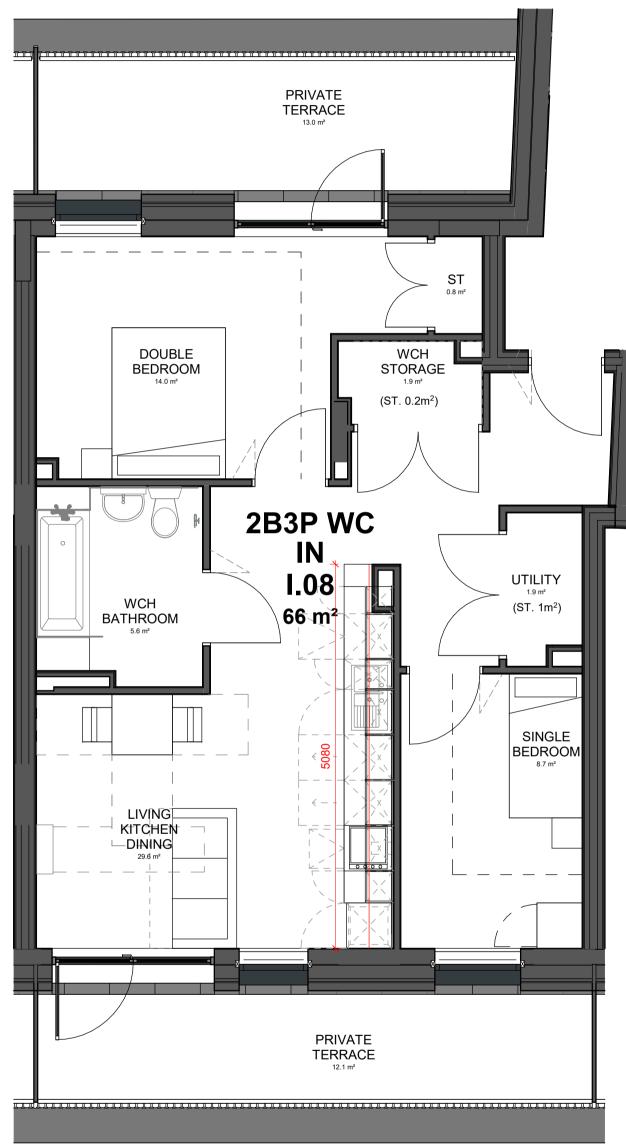

## WEST BLOCK APARTMENT TYPE I.08 2B3P WC UNIT COUNT: 1 AREA: 65.95 sqm

BUILT IN STORAGE: 2 sqm