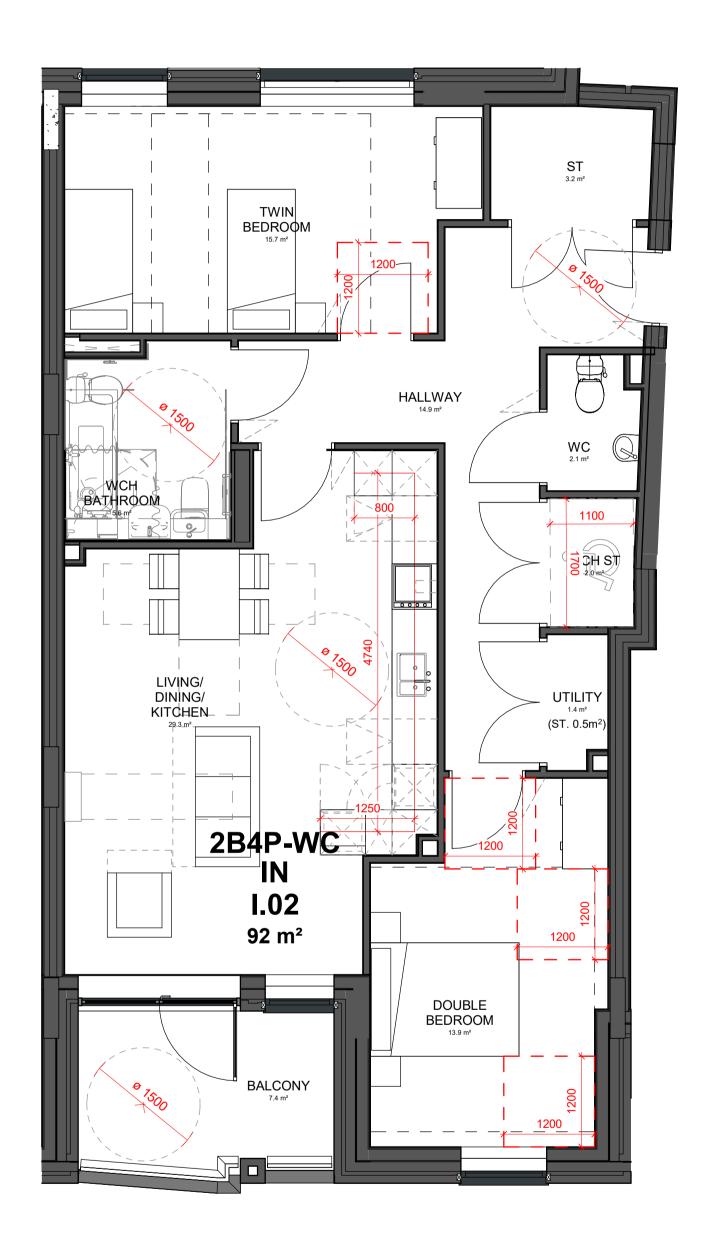

| APARTMENT TYPE I.02 - 2B4P WC |              |            |                         |  |  |  |  |
|-------------------------------|--------------|------------|-------------------------|--|--|--|--|
|                               |              |            | Part M<br>Accessibility |  |  |  |  |
| APARTMENT NUMBER              | LEVEL        | AREA (SQM) | Туре                    |  |  |  |  |
| W.03.09                       | SSL LEVEL 03 | 92 m²      | Part M4(3)a             |  |  |  |  |
| W.04.09                       | SSL LEVEL 04 | 92 m²      | Part M4(3)a             |  |  |  |  |
| Grand total: 2                |              |            | ,                       |  |  |  |  |

1 Type I.02 - 2B4P WC Intermediate (Adapted)

BUILT IN STORAGE: 3.7 sqm