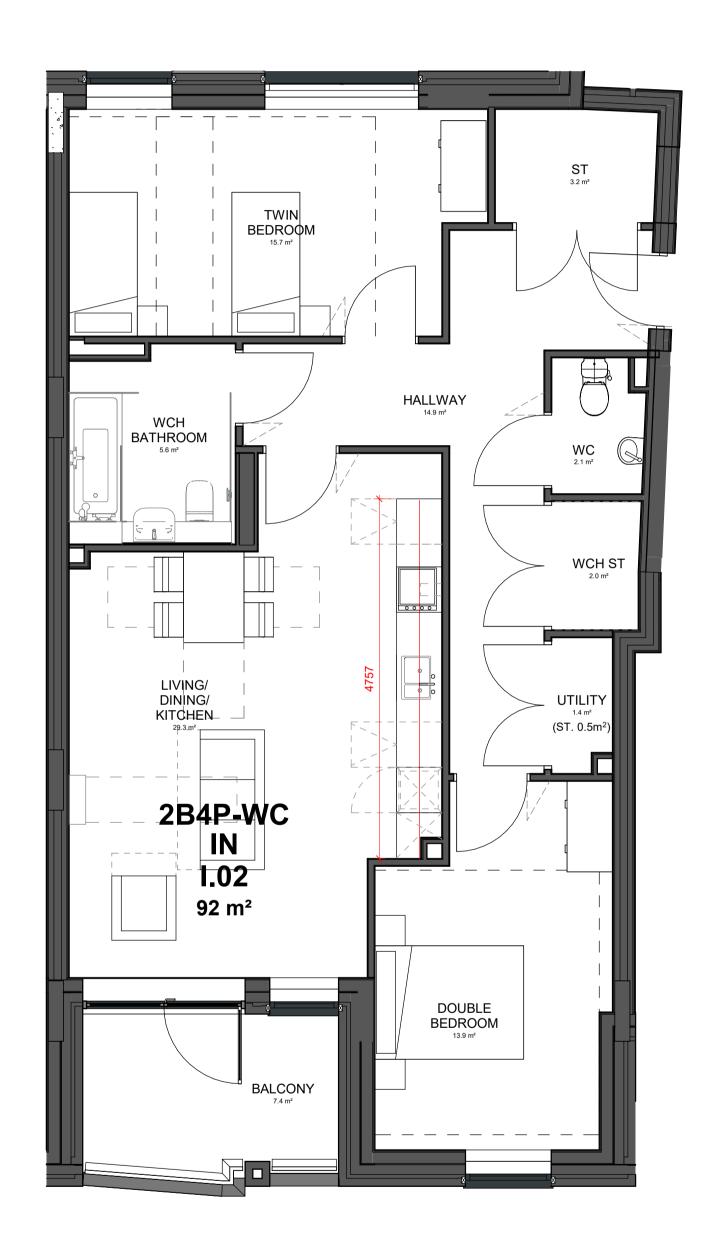

| APARTMENT TYPE I.02 - 2B4P WC |              |            |                         |  |  |  |  |
|-------------------------------|--------------|------------|-------------------------|--|--|--|--|
|                               |              |            | Part M<br>Accessibility |  |  |  |  |
| APARTMENT NUMBER              | LEVEL        | AREA (SQM) | Туре                    |  |  |  |  |
| W.03.09                       | SSL LEVEL 03 | 92 m²      | Part M4(3)a             |  |  |  |  |
| W.04.09                       | SSL LEVEL 04 | 92 m²      | Part M4(3)a             |  |  |  |  |
| Grand total: 2                |              |            | ,                       |  |  |  |  |

1 Type I.02 - 2B4P WC Intermediate (Adapted)

BUILT IN STORAGE: 3.7 sqm