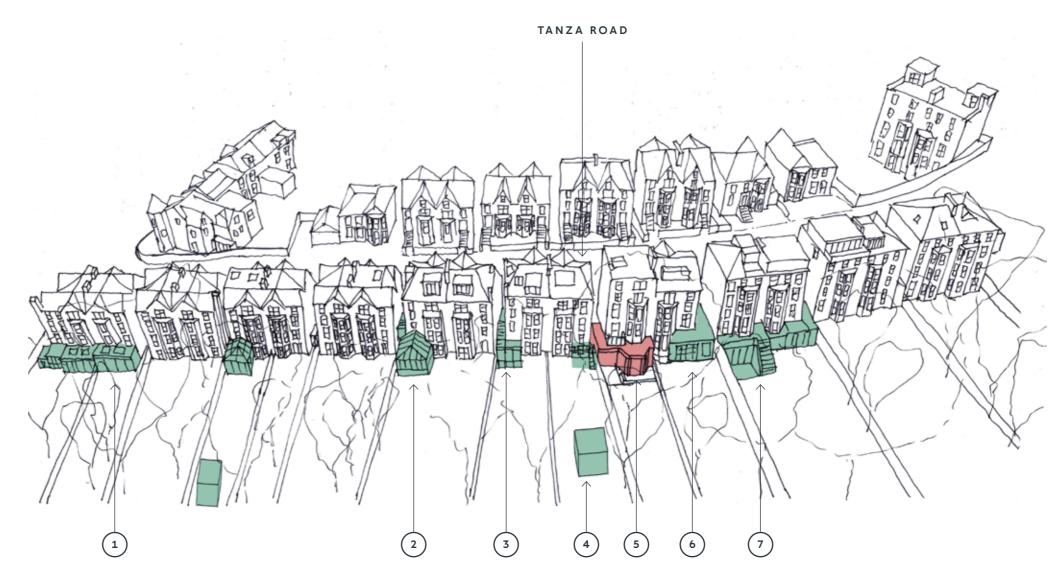

## Planning precedents - Rear Extension

- No. 3 Full width rear extension.
  Application: 2005/4417/P
- No.17 Single storey rear extension abutting bay window.

  Application: E9/3/13/31727
- No.21 Single storey rear extension abutting bay window.

  Application: 2019/0342/P
- No.23 Erection of single storey outbuilding in rear garden for ancillary residential purposes and alterations to rear balcony and stairs.

  Application: 2020/1341/P
- No.25 Proposed rear extension
- No.27 Single storey rear and side extension.

  Application: 2012/6136/P
- No.29 Extension and additional excavation to the existing basement cellar level to provide additional living accommodation.

Application: 2012/6136/P

↑ Aerial view of the rear of east side of Tanza Road (1-39)