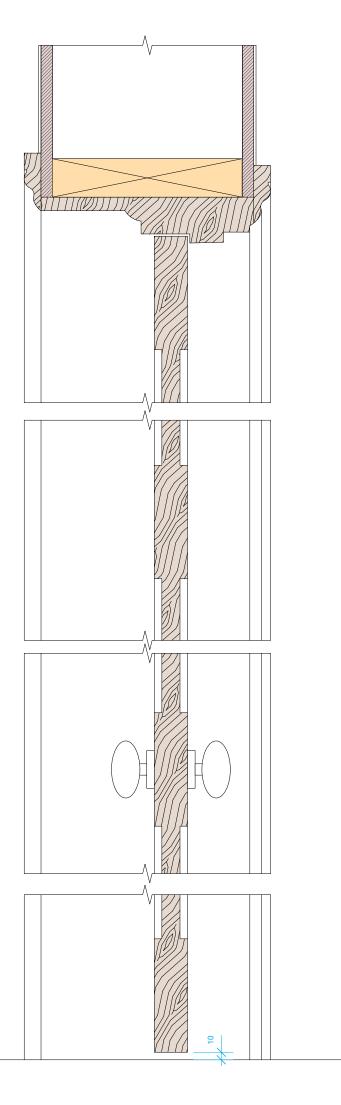

Unit 1 Primrose Mews Sharpleshall Street London NW1 8YW

CLIENT Miszkiel

PROJECT 52 Doughty Street, London, WC1N

2LS

<u>SHEET TITLE</u> Door Details - Lower Ground Floor -Sheet 3

**SCALE** 1:5

DATE CREATED MARCH 24