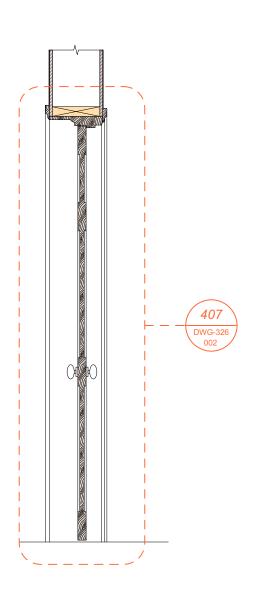

Lower Ground Floor Door Elevation 1:20

Lower Ground Floor Door Section 1:20

© This drawing is the property of Miltiadou Cook Mitzman architects. No disclosure or copy of it may be made without the written permission of Miltiadou Cook Mitzman architects.