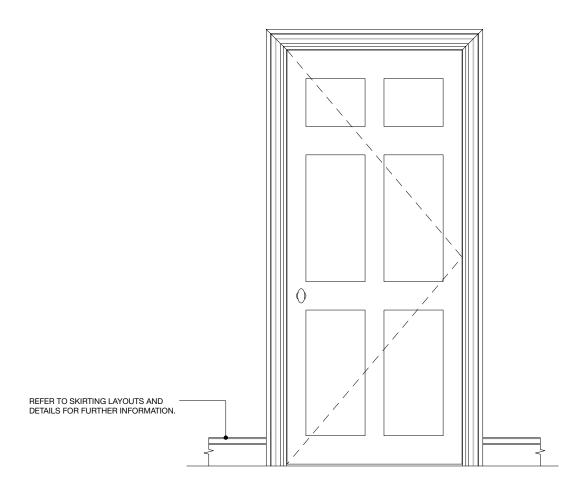

Lower Ground Floor Door Elevation 1:20

Lower Ground Floor Door Section 1:20

© This drawing is the property of Miltiadou Cook Mitzman architects. No disclosure or copy of it may be made without the written permission of Miltiadou Cook Mitzman architects.