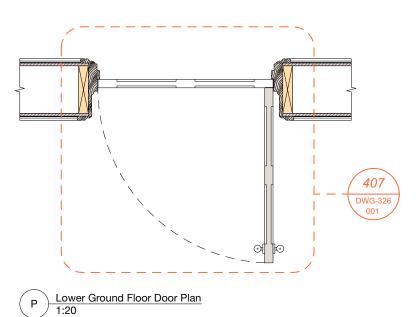

Lower Ground Floor Door Elevation 1:20

Lower Ground Floor Door Section 1:20

© This drawing is the property of Miltiadou Cook Mitzman architects. No disclosure or copy of it may be made without the written permission of Miltiadou Cook Mitzman architects.