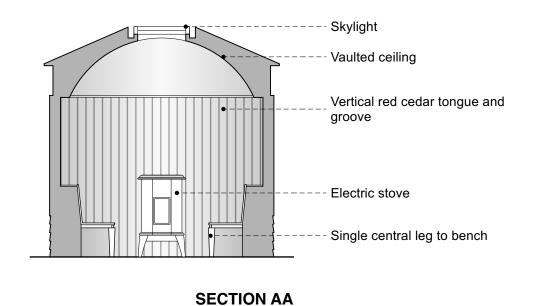

# Proposed Sauna









## GENERAL NOTES:

This drawing is to be read in conjunction with the contract specification, the engineer's drawings and specification, and where appropriate the drawings and specifications prepared by relevant sub contractors.

All works are to be undertaken in accordance with the Building Regulations and the latest British Standards and Codes of Practice. The contractor must obtain Building Control permissions as necessary and appropriate.

All proprietary materials and products are to be used strictly in accordance with the manufacturers recommendations.

#### IF IN DOUBT - ASK!

Printed correctly this line will

measure 50mm @ A3 size

DESCRIPTION DATE

## TIMOTHY SMITH **ど** JONATHAN TAYLOR ILP

85 Second Avenue • London • E12 6EN

020 7241 1494

## PROJECT.

261 - St Pauls C