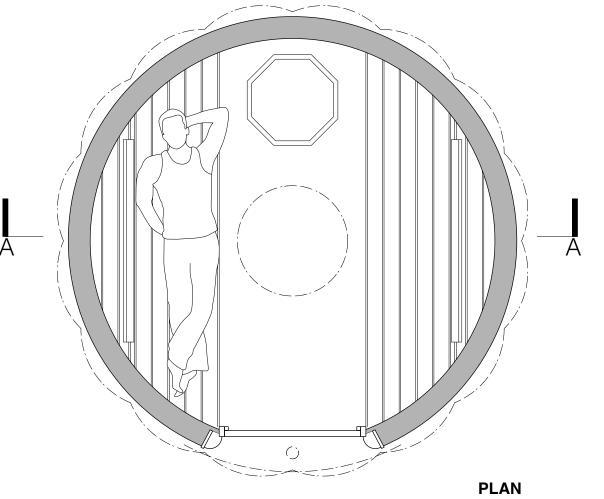

# Proposed Sauna









## GENERAL NOTES:

This drawing is to be read in conjunction with the contract specification, the engineer's drawings and specification, and where appropriate the drawings and specifications prepared by relevant sub contractors.

All works are to be undertaken in accordance with the Building Regulations and the latest British Standards and Codes of Practice. The contractor must obtain Building Control permissions as necessary and appropriate.

All proprietary materials and products are to be used strictly in accordance with the manufacturers recommendations.

#### IF IN DOUBT - ASK!

Printed correctly this line will

measure 50mm @ A3 size

DESCRIPTION DATE

## TIMOTHY SMITH **ど** JONATHAN TAYLOR ILP

85 Second Avenue • London • E12 6EN

020 7241 1494

## PROJECT.

261 - St Pauls Cresc