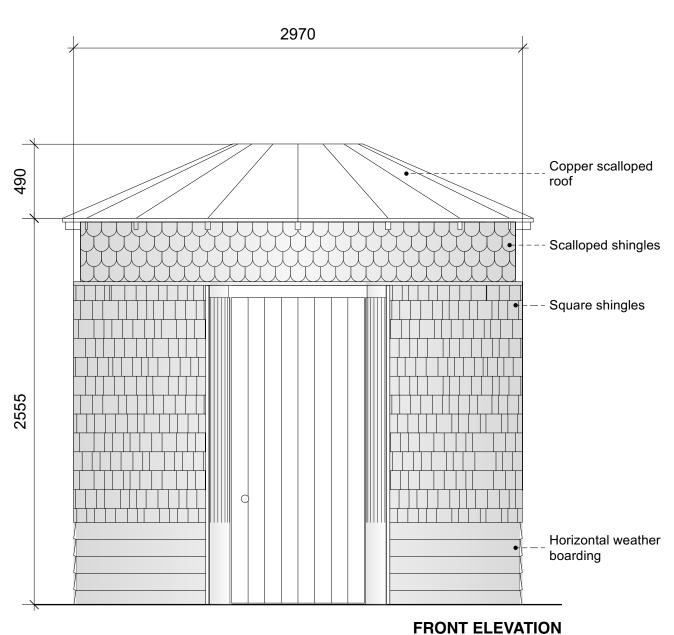

# Proposed Sauna









## GENERAL NOTES:

This drawing is to be read in conjunction with the contract specification, the engineer's drawings and specification, and where appropriate the drawings and specifications prepared by relevant sub contractors.

All works are to be undertaken in accordance with the Building Regulations and the latest British Standards and Codes of Practice. The contractor must obtain Building Control permissions as necessary and appropriate.

All proprietary materials and products are to be used strictly in accordance with the manufacturers recommendations.

#### IF IN DOUBT - ASK!

Printed correctly this line will

measure 50mm @ A3 size

DESCRIPTION DATE

## TIMOTHY SMITH **ど** JONATHAN TAYLOR ILP

85 Second Avenue • London • E12 6EN

020 7241 1494

## PROJECT.

261 - St Pauls Cre