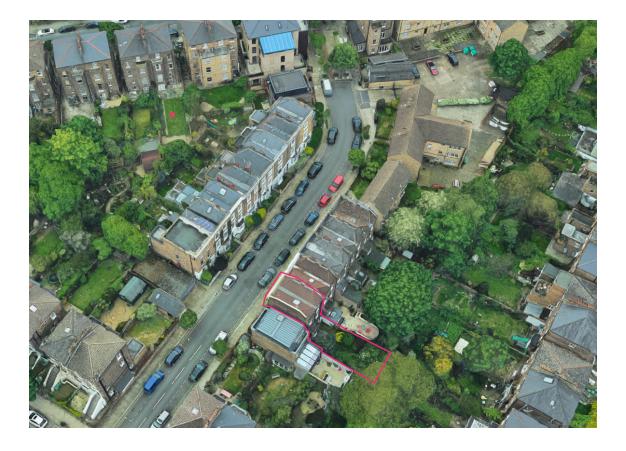

## 1.0 Site Description

14 St Paul's Crescent is a 19th century end of terrace town house situated within Camden Square Conservation Area. The property recently gained planning consent for the erection of single storey rear extension with sedum roof and roof lights (2022/4335/P and 2023/0645/P).

## 2.0 Project Description:

The proposal is for a small sauna outbuilding in the rear garden of the property, alongside associated landscaping improvements.