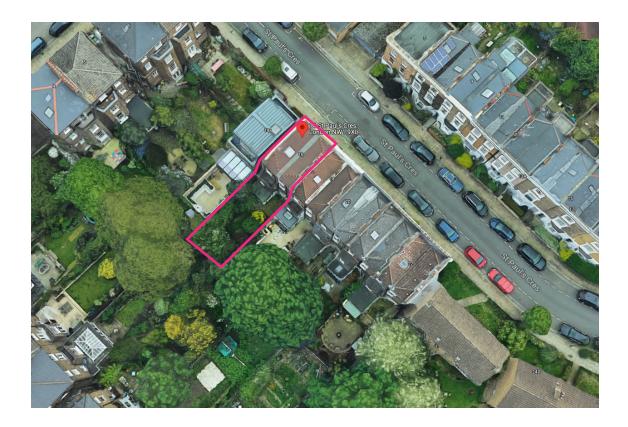

## 1.0 Site Description

14 St Paul's Crescent is a 19th century end of terrace town house situated within Camden Square Conservation Area. The property recently gained planning consent for the erection of single storey rear extension with sedum roof and roof lights (2022/4335/P and 2023/0645/P).

## 2.0 Project Description:

The proposal is for a small sauna outbuilding in the rear garden of the property, alongside associated landscaping improvements.

14 St Paul's Crescent ©2022 Google Imagery

Contact

020 7241 1494

info@smithandtaylorllp.com