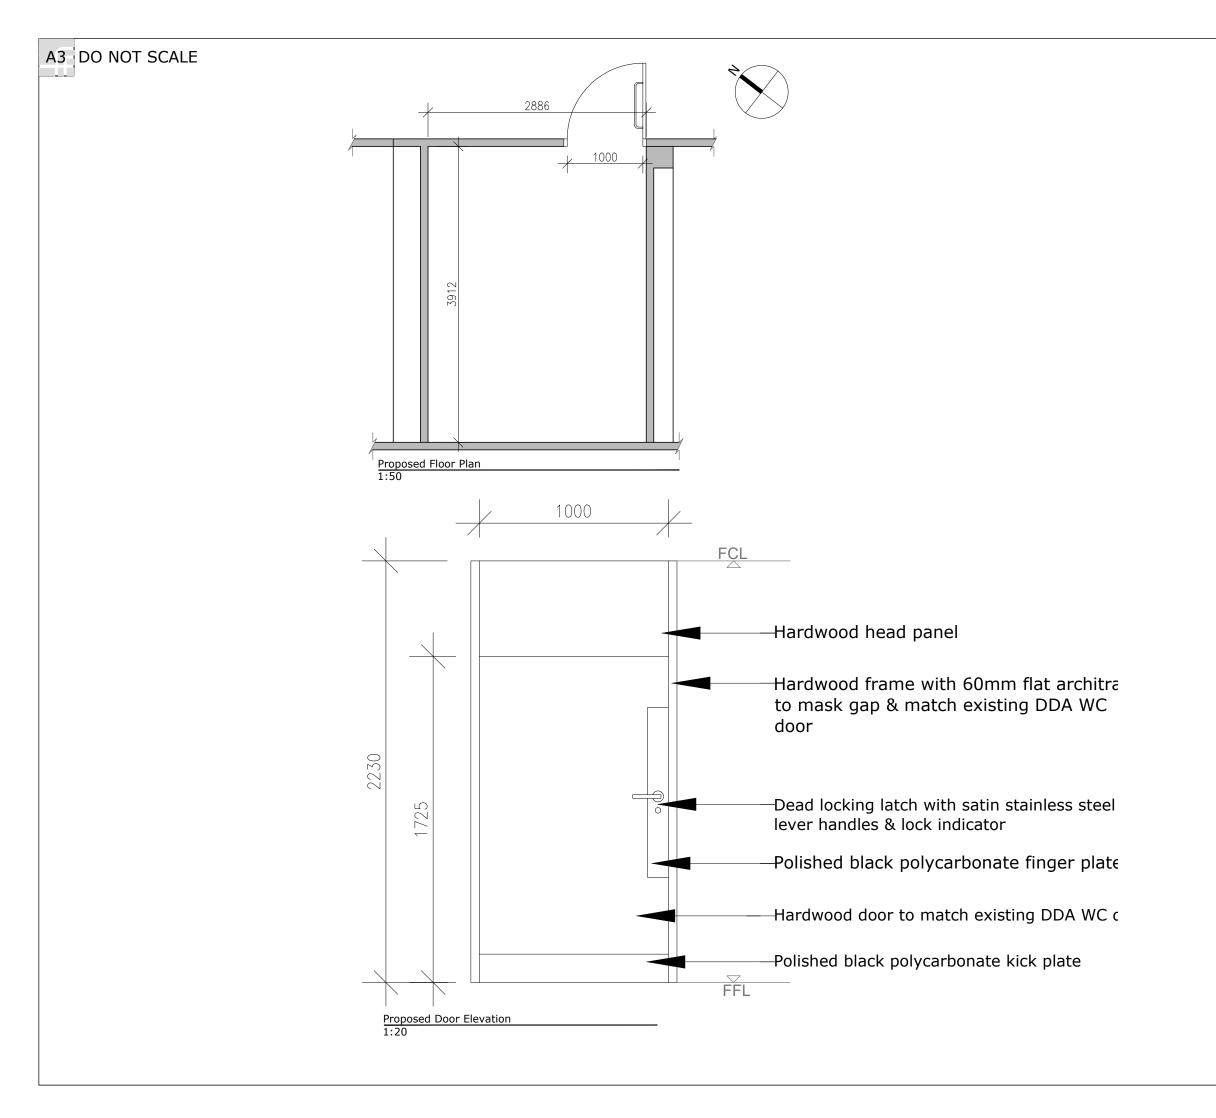

Client:

Camden Council

Project Title:

Swiss Cottage Changing Places

Drawing Title:

Proposed **Ground Floor** Changing Room Door