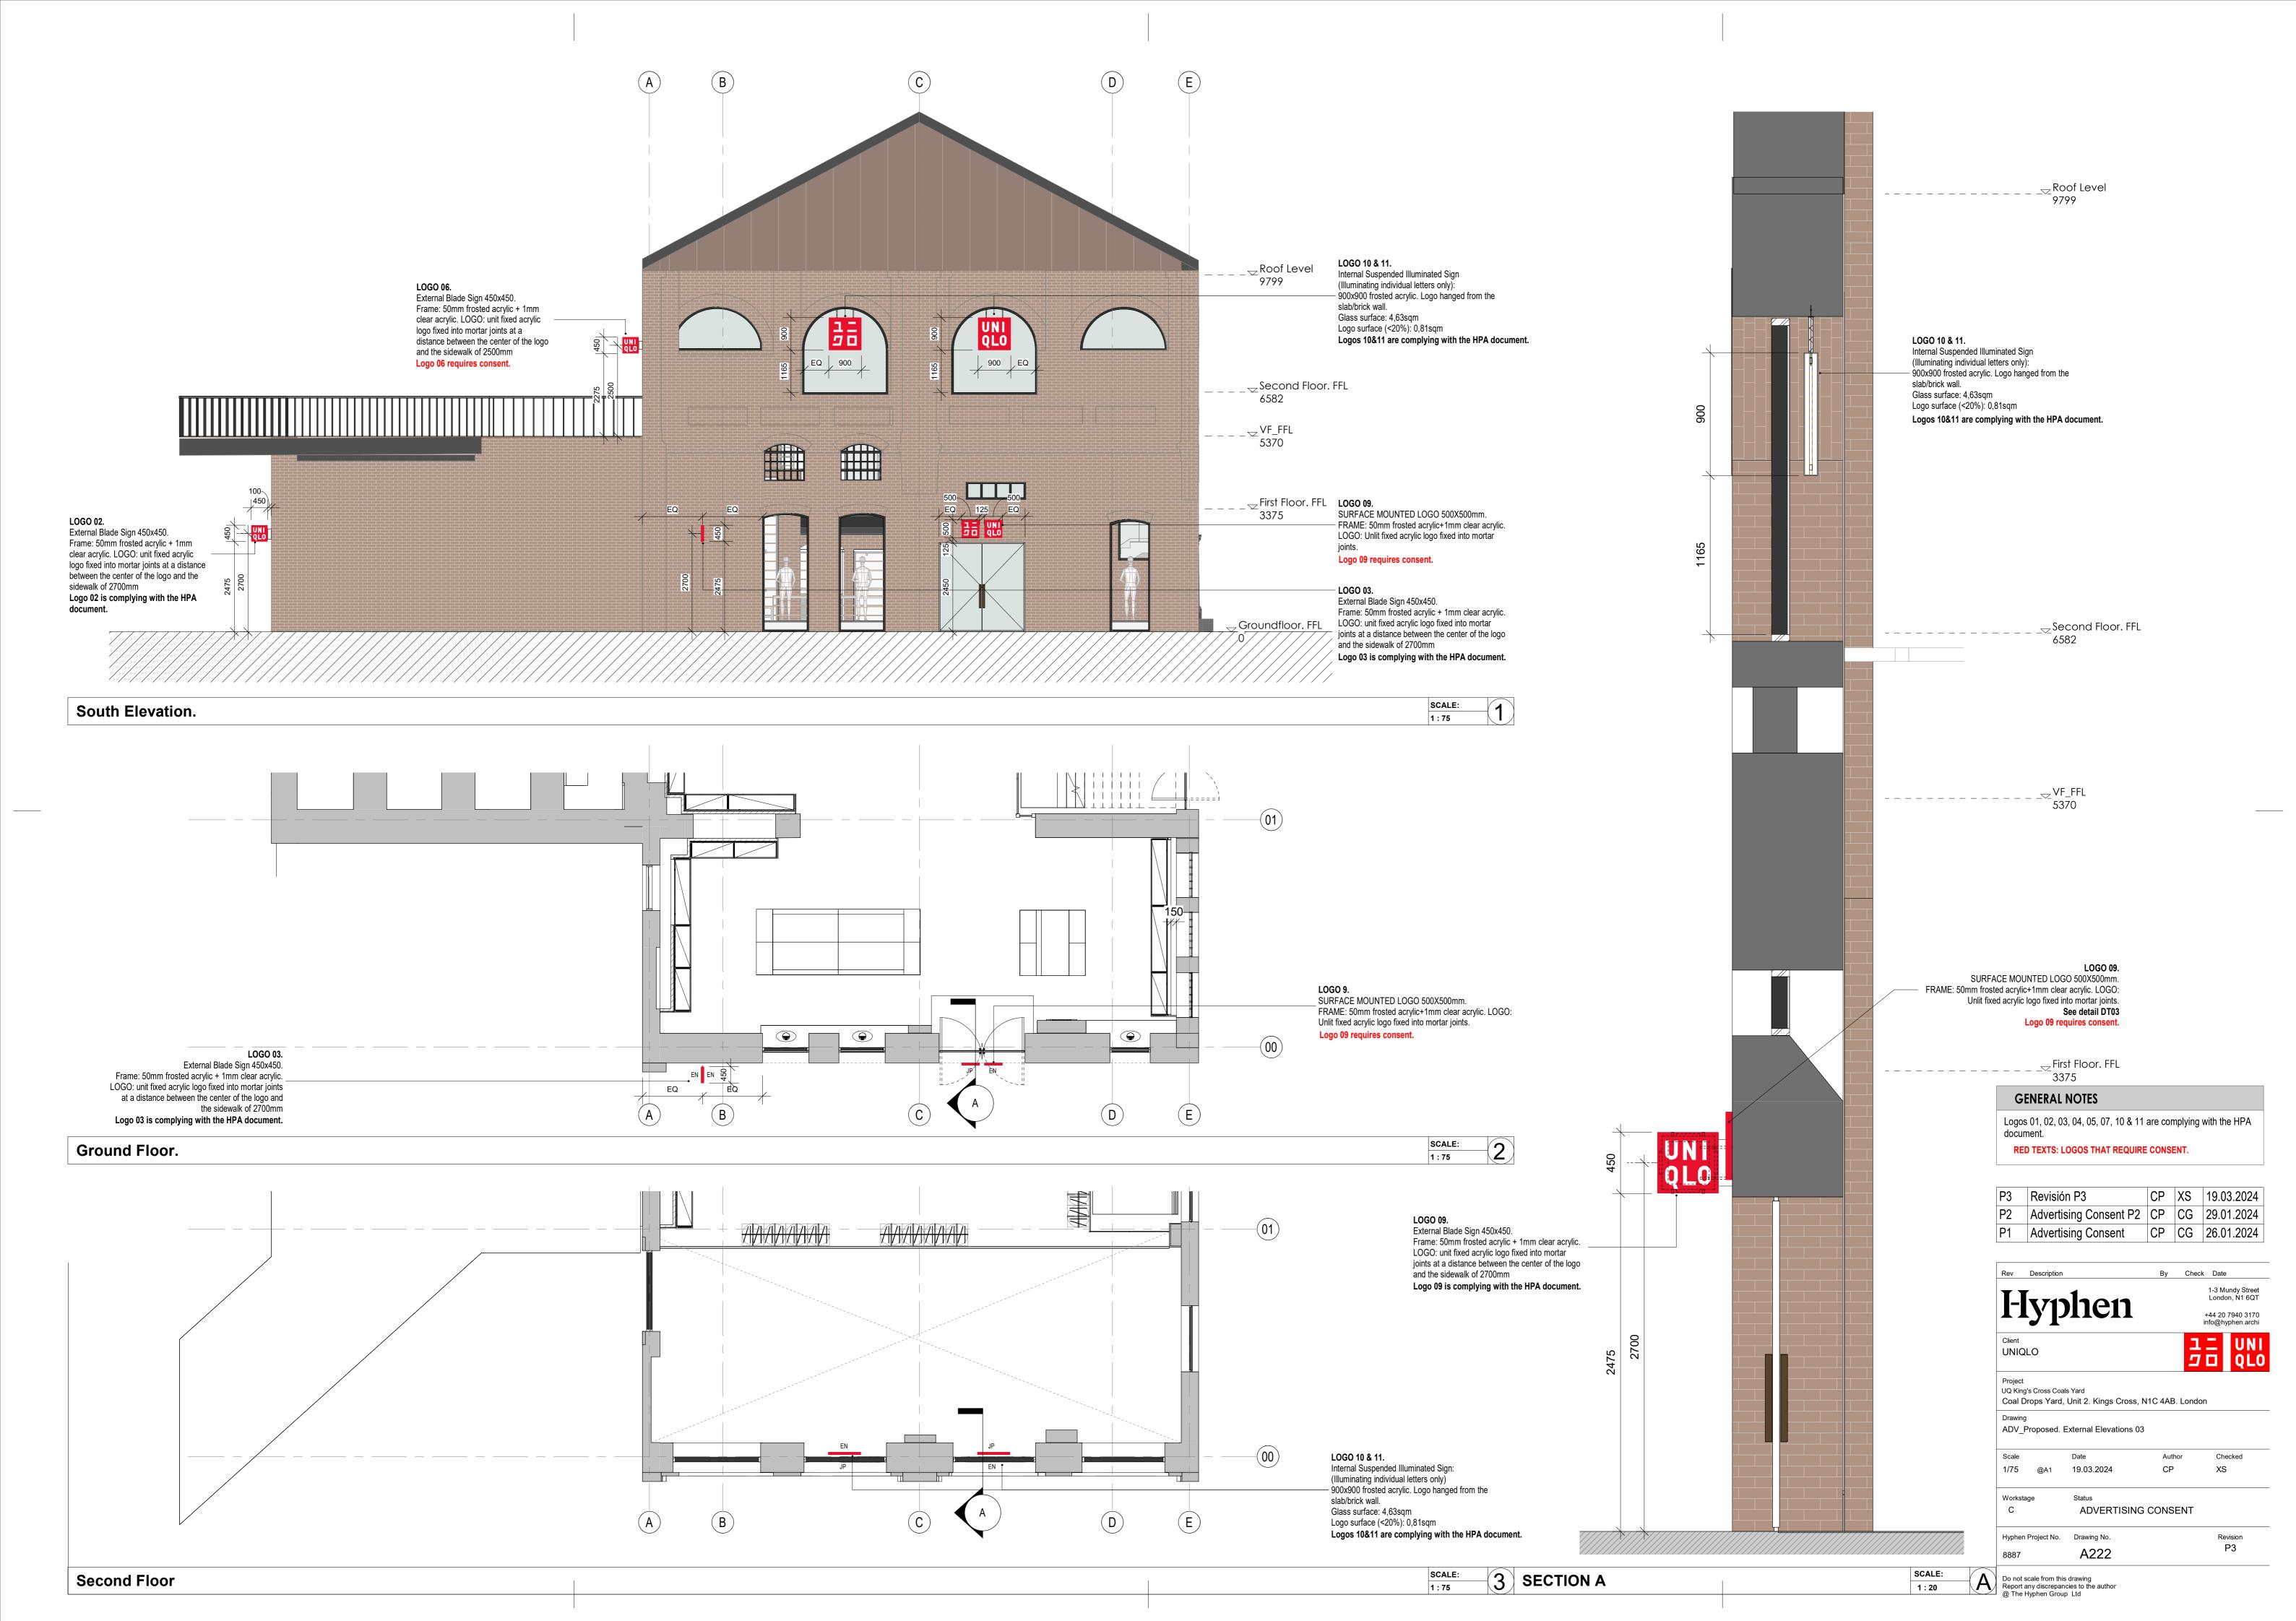

## LOGOS COMPLYING WITH HPA DOCUMENT.

| ADVERTISEMENT TYPE                         | 01                                                                                   | 02                                                                                      | 03                                                                                      | 04                                                              | 05                                                              | 07                                                              | 10                                                              | 11                                                              |
|--------------------------------------------|--------------------------------------------------------------------------------------|-----------------------------------------------------------------------------------------|-----------------------------------------------------------------------------------------|-----------------------------------------------------------------|-----------------------------------------------------------------|-----------------------------------------------------------------|-----------------------------------------------------------------|-----------------------------------------------------------------|
| ADVERTISEMENT NAME                         | Hanging<br>700x700                                                                   | Blade sign<br>450x450                                                                   | Blade sign<br>450x450                                                                   | Hanging<br>1100x1100                                            | Hanging<br>400x400                                              | Hanging<br>900x900                                              | Hanging<br>900x900                                              | Hanging<br>900x900                                              |
| Height (mm)                                | 700                                                                                  | 450                                                                                     | 450                                                                                     | 1100                                                            | 400                                                             | 900                                                             | 900                                                             | 900                                                             |
| Width (mm)                                 | 700                                                                                  | 450                                                                                     | 450                                                                                     | 1100                                                            | 400                                                             | 900                                                             | 900                                                             | 900                                                             |
| Depth (mm)                                 | 50-150                                                                               | 50-150                                                                                  | 50-150                                                                                  | 50-150                                                          | 50-150                                                          | 50-150                                                          | 50-150                                                          | 50-150                                                          |
| Height from pavemento to middle of signage | N/A                                                                                  | 2700                                                                                    | 2700                                                                                    | N/A                                                             | N/A                                                             | N/A                                                             | N/A                                                             | N/A                                                             |
| Maximun projection from face to building   | N/A                                                                                  | 550                                                                                     | 550                                                                                     | N/A                                                             | N/A                                                             | N/A                                                             | N/A                                                             | N/A                                                             |
| Material                                   | Frosted<br>acrylic<br>(sign).<br>Stainless<br>steel<br>brushed<br>(Hanging<br>bars). | Frosted acrylic + Translucent vinyl (sign). Stainless steel brushed (Mounting bracket). | Frosted acrylic + Translucent vinyl (sign). Stainless steel brushed (Mounting bracket). | Frosted acrylic (sign). Stainless steel brushed (Hanging bars). | Frosted acrylic (sign). Stainless steel brushed (Hanging bars). | Frosted acrylic (sign). Stainless steel brushed (Hanging bars). | Frosted acrylic (sign). Stainless steel brushed (Hanging bars). | Frosted acrylic (sign). Stainless steel brushed (Hanging bars). |
| Colour: Text                               | Clear<br>acrylic                                                                     | Clear<br>acrylic                                                                        | Clear<br>acrylic                                                                        | Clear<br>acrylic                                                | Clear<br>acrylic                                                | Clear<br>acrylic                                                | Clear<br>acrylic                                                | Clear<br>acrylic                                                |
| Colour: Background                         | Red                                                                                  | Red                                                                                     | Red                                                                                     | Red                                                             | Red                                                             | Red                                                             | Red                                                             | Red                                                             |
| Illuminated Advertisement                  | Yes                                                                                  | No                                                                                      | No                                                                                      | Yes                                                             | Yes                                                             | Yes                                                             | Yes                                                             | Yes                                                             |
| Internal or External<br>Illumination       | Internal *1                                                                          | N/A                                                                                     | N/A                                                                                     | Internal *1                                                     | Internal *1                                                     | Internal *1                                                     | Internal *1                                                     | Internal *                                                      |
| Illumination level                         | 150 cd/m <sup>2</sup>                                                                | N/A                                                                                     | N/A                                                                                     | 150 cd/m²                                                       | 150 cd/m²                                                       | 150 cd/m²                                                       | 150 cd/m²                                                       | 150 cd/m                                                        |
| Static or Intermittent<br>Illumination     | Static                                                                               | N/A                                                                                     | N/A                                                                                     | Static                                                          | Static                                                          | Static                                                          | Static                                                          | Static                                                          |
| Quantity                                   | 2                                                                                    | N/A                                                                                     | N/A                                                                                     | 2                                                               | 2                                                               | 2                                                               | 2                                                               | 2                                                               |

## LOGOS THAT REQUIRE CONSENT

| ADVERTISEMENT TYPE                         | 06                                                                                                              | 09                            |
|--------------------------------------------|-----------------------------------------------------------------------------------------------------------------|-------------------------------|
| ADVERTISEMENT NAME                         | Blade sign<br>450x450                                                                                           | Mounted<br>500x500            |
| Height (mm)                                | 450                                                                                                             | 500                           |
| Width (mm)                                 | 450                                                                                                             | 500                           |
| Depth (mm)                                 | 50-150                                                                                                          | 50-150                        |
| Height from pavemento to middle of signage | 2500                                                                                                            | 2825                          |
| Maximun projection from face to building   | 550                                                                                                             | 50                            |
| Material                                   | Frosted<br>acrylic +<br>Translucent<br>vinyl (sign).<br>Stainless<br>steel<br>brushed<br>(Mounting<br>bracket). | Frosted<br>acrylic<br>(sign). |
| Colour: Text                               | Clear<br>acrylic                                                                                                | Clear<br>acrylic              |
| Colour: Background                         | Red                                                                                                             | Red                           |
| Illuminated Advertisement                  | No                                                                                                              | No                            |
| Internal or External<br>Illumination       | N/A                                                                                                             | N/A                           |
| Illumination level                         | N/A                                                                                                             | N/A                           |
| Static or Intermittent<br>Illumination     | N/A                                                                                                             | N/A                           |
| Quantity                                   | N/A                                                                                                             | N/A                           |