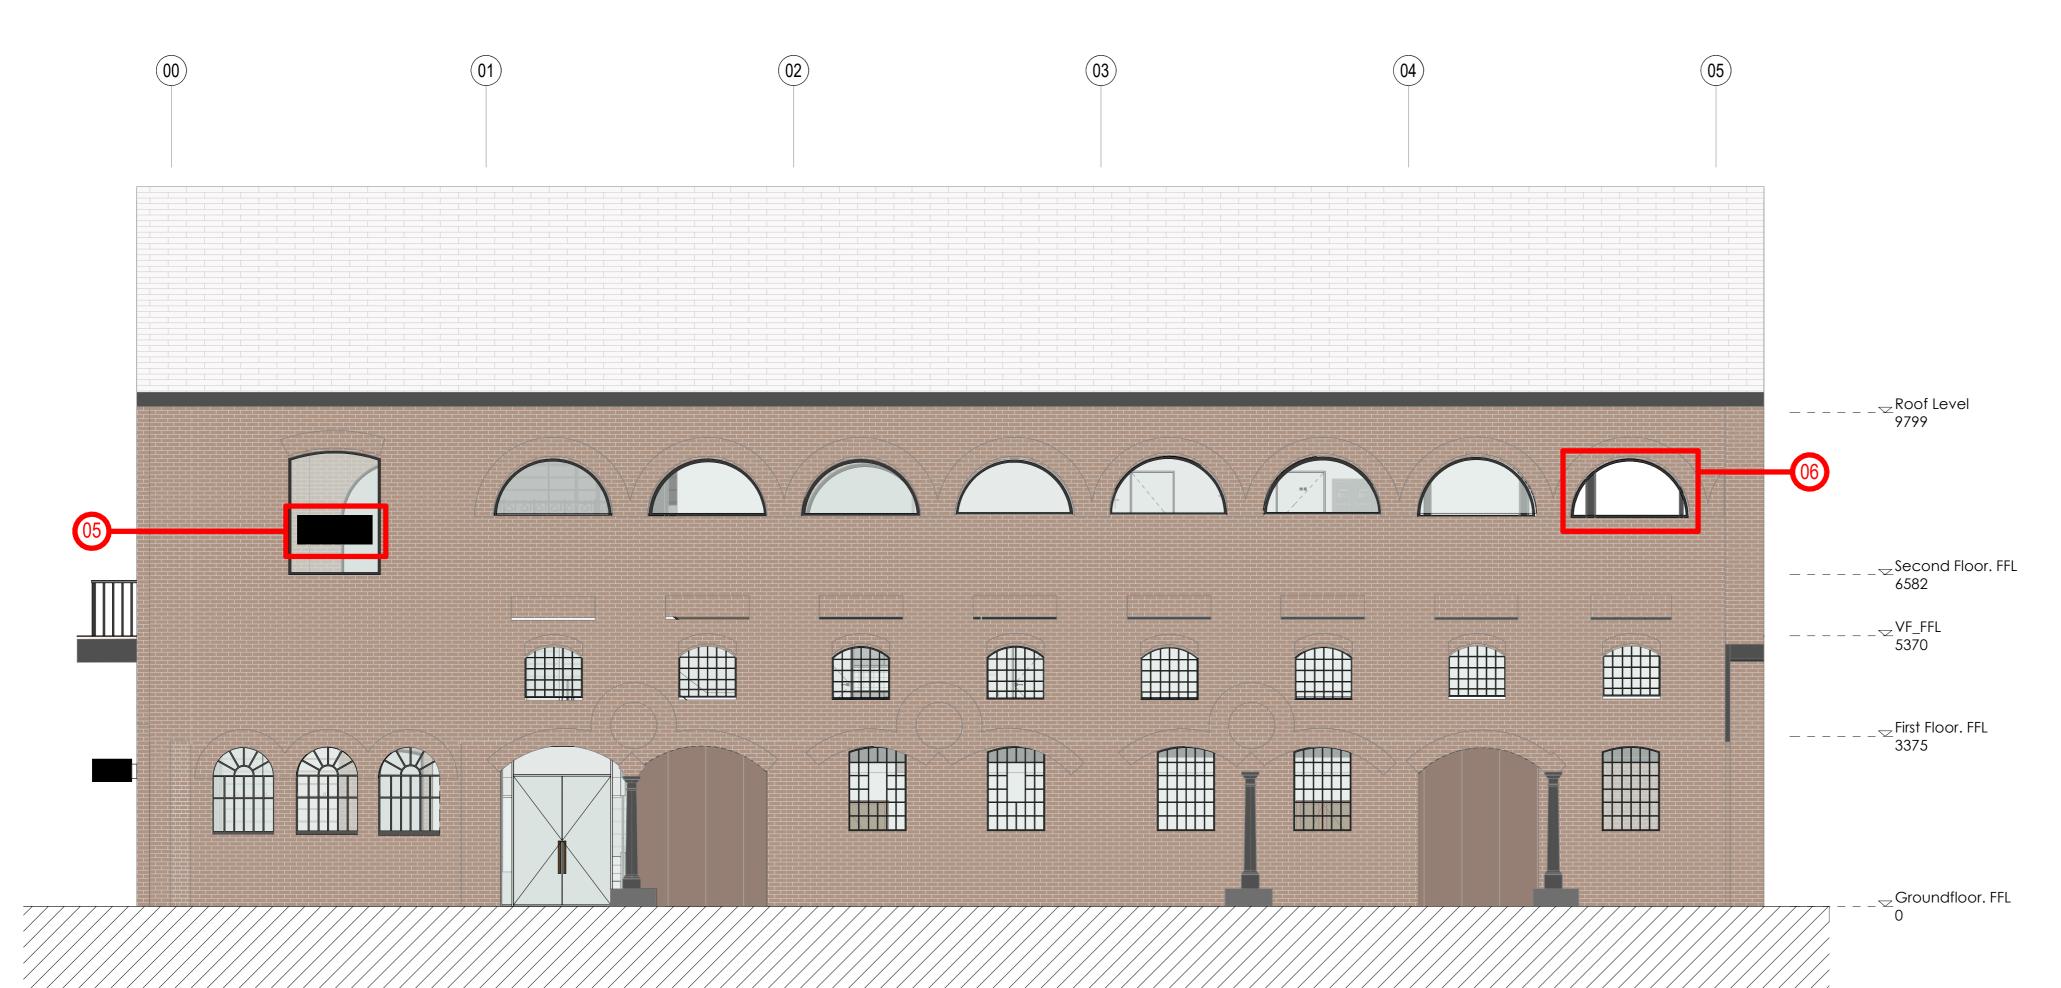

Hyphen

+44 20 7940 3170 info@hyphen.archi 1 UNI D QLO

Client UNIQLO

UQ King's Cross Coals Yard
Coal Drops Yard, Unit 2. Kings Cross, N1C 4AB. London

ADV\_Existing. External Elevations 02.

19.03.2024 CP ADVERTISING CONSENT