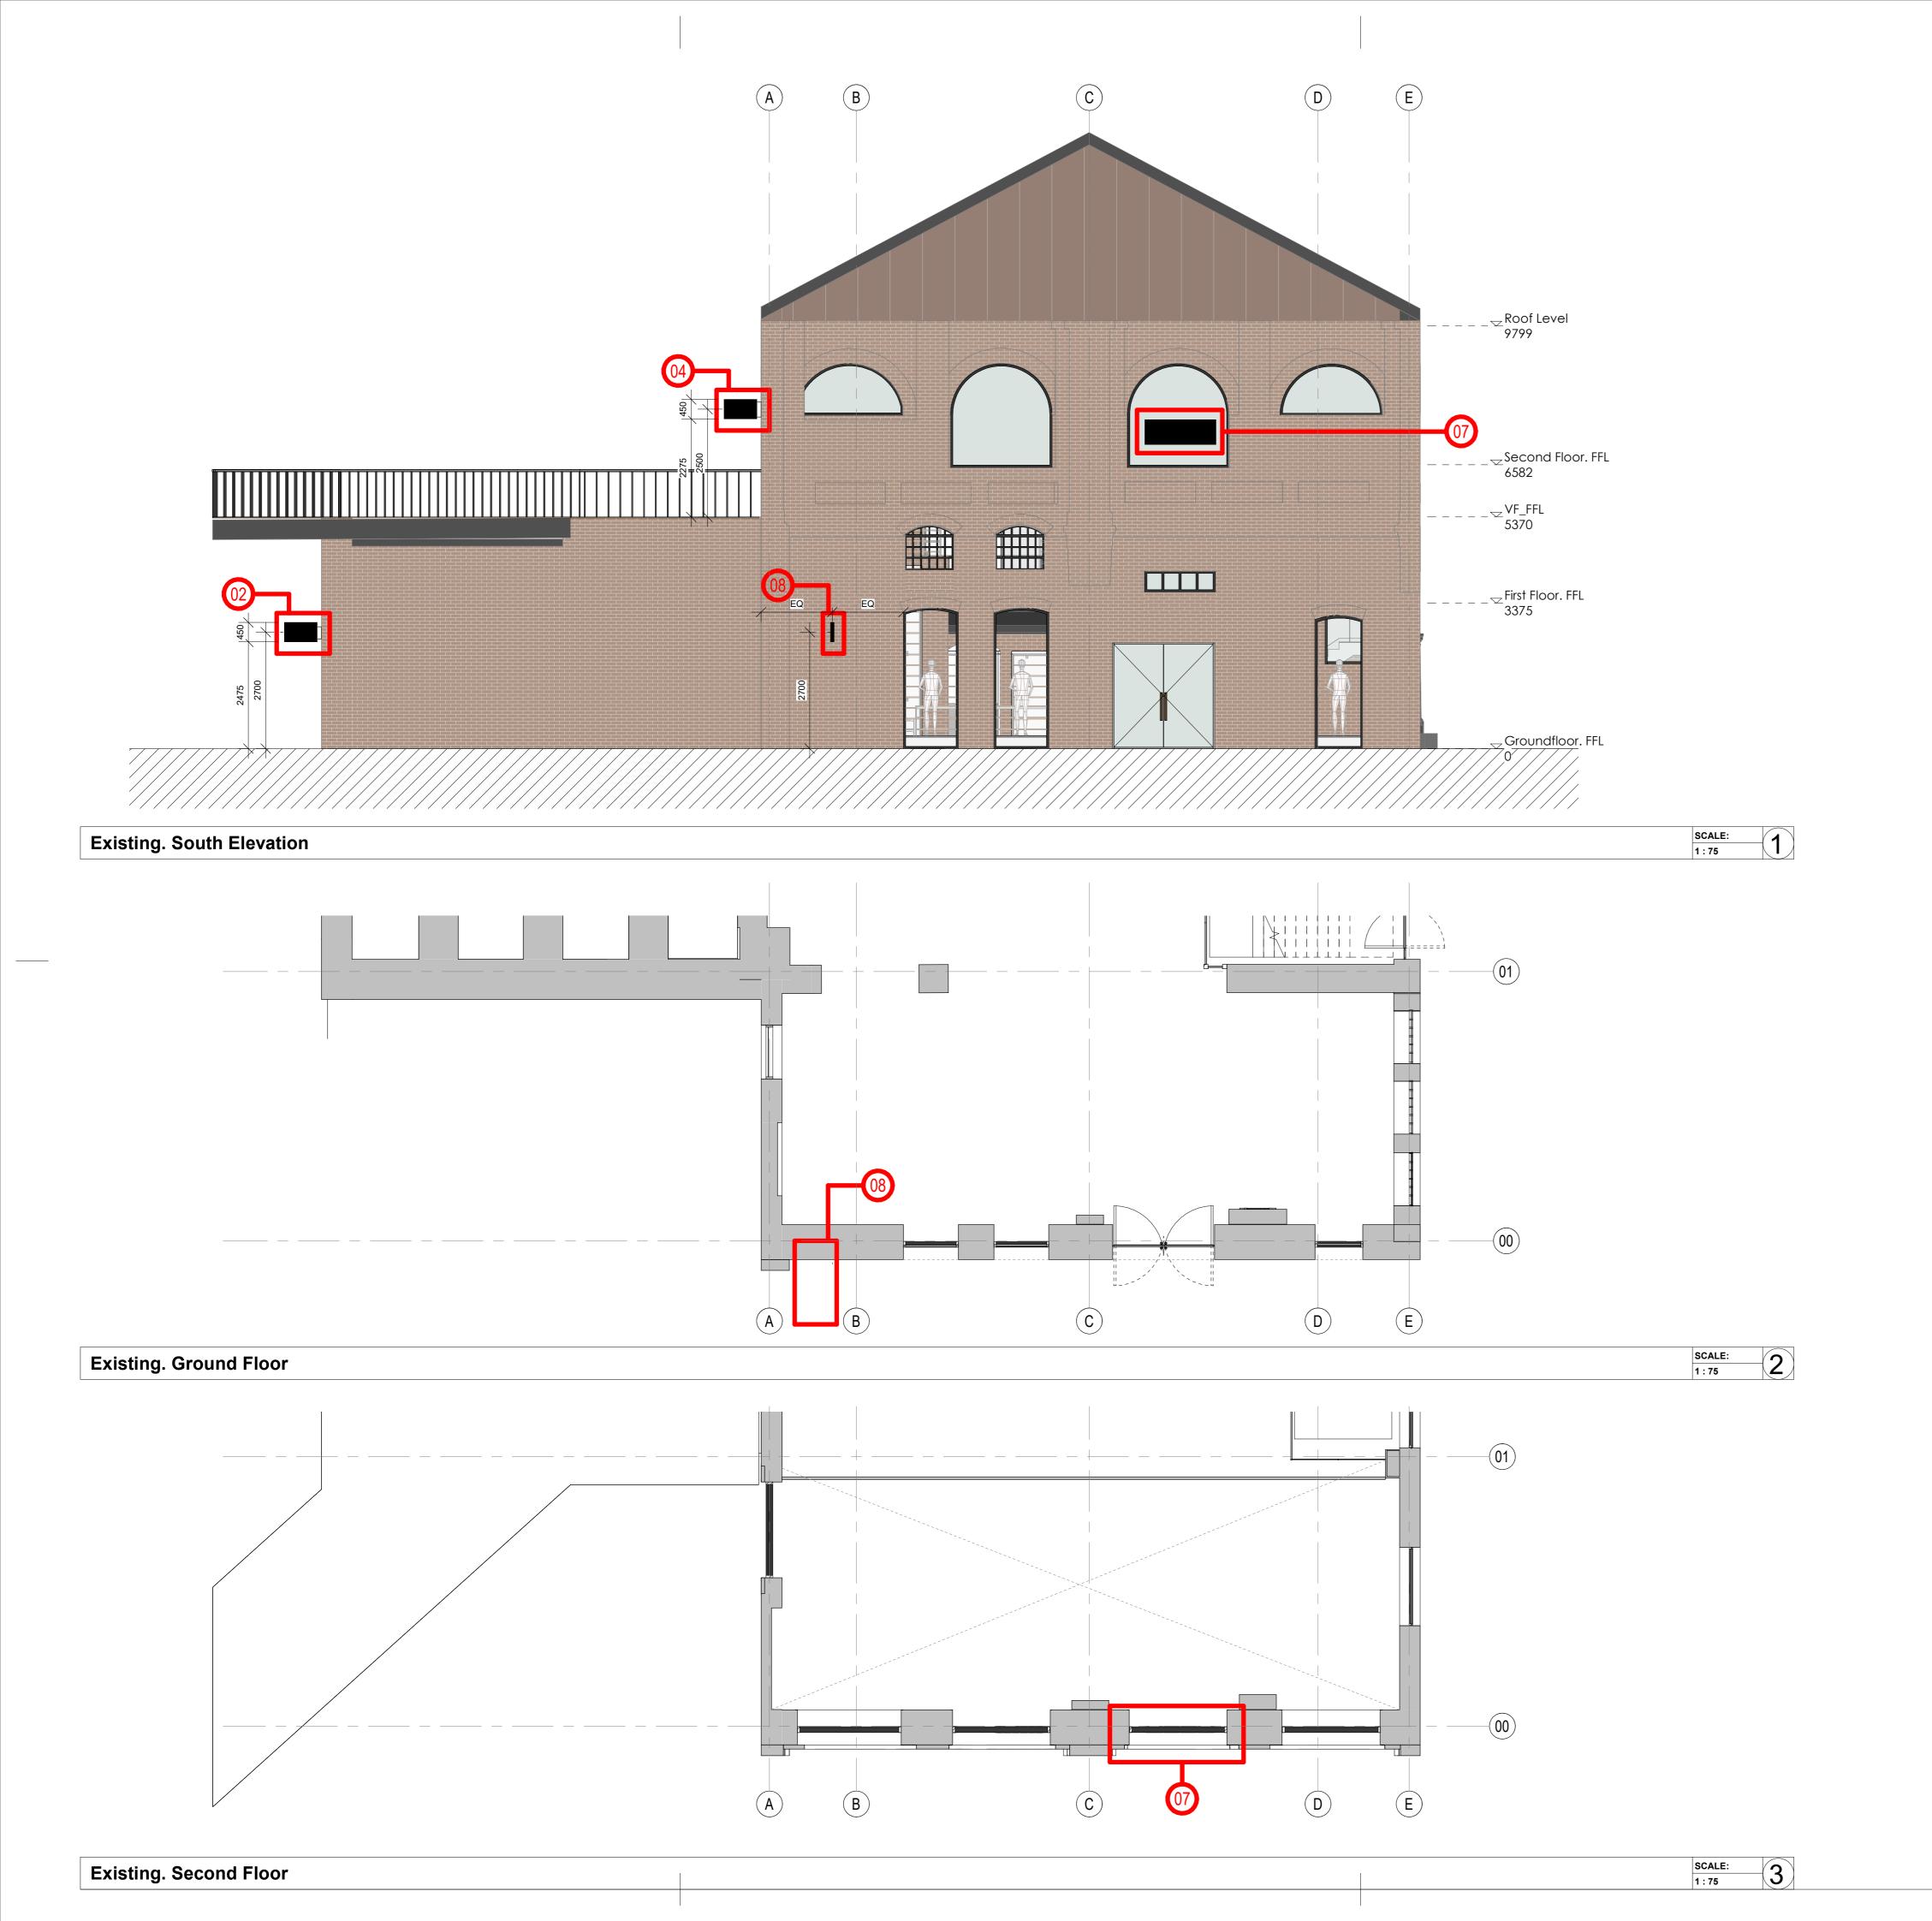

**Existing. Second Floor** 

SCALE: 1:1 **EXISTING LOGO 05** 

| P3 | Revisión P3            | CP | XS | 19.03.20 |
|----|------------------------|----|----|----------|
| P2 | Advertising Consent P2 | CP | CG | 29.01.20 |
| P1 | Advertising Consent    | СР | CG | 26.01.20 |

Hyphen

+44 20 7940 3170 info@hyphen.archi 1 UNI D QLO

Client UNIQLO

UQ King's Cross Coals Yard
Coal Drops Yard, Unit 2. Kings Cross, N1C 4AB. London

ADV\_Existing. External Elevations 02.

19.03.2024 CP ADVERTISING CONSENT

A101

P3

Do not scale from this drawing Report any discrepancies to the author @ The Hyphen Group Ltd

SCALE: 1:75

EXISTING LOGOS 7&8 SCALE: 1:1

| DT02 Logo 00 Surface Mounted   | SCALE: |          |
|--------------------------------|--------|----------|
| DT03. Logo 09. Surface Mounted | 1:10   | <u>3</u> |