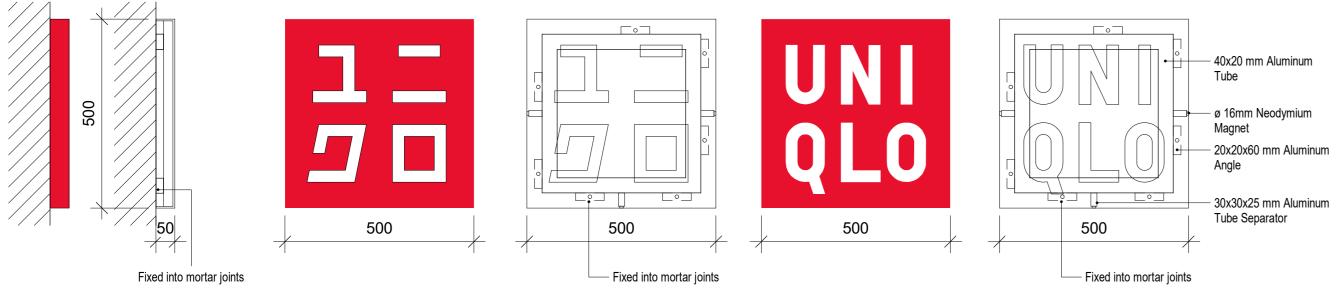

A101

P3

Do not scale from this drawing Report any discrepancies to the author @ The Hyphen Group Ltd

SCALE: 1:75

EXISTING LOGOS 7&8 SCALE: 1:1

| DT02 Logo 00 Surface Mounted   | SCALE: |          |
|--------------------------------|--------|----------|
| DT03. Logo 09. Surface Mounted | 1:10   | <u>3</u> |

## LOGOS THAT REQUIRE CONSENT

| ADVERTISEMENT TYPE                         | 06                                                                                                              | 09                            |
|--------------------------------------------|-----------------------------------------------------------------------------------------------------------------|-------------------------------|
| ADVERTISEMENT NAME                         | Blade sign<br>450x450                                                                                           | Mounted<br>500x500            |
| Height (mm)                                | 450                                                                                                             | 500                           |
| Width (mm)                                 | 450                                                                                                             | 500                           |
| Depth (mm)                                 | 50-150                                                                                                          | 50-150                        |
| Height from pavemento to middle of signage | 2500                                                                                                            | 2825                          |
| Maximun projection from face to building   | 550                                                                                                             | 50                            |
| Material                                   | Frosted<br>acrylic +<br>Translucent<br>vinyl (sign).<br>Stainless<br>steel<br>brushed<br>(Mounting<br>bracket). | Frosted<br>acrylic<br>(sign). |
| Colour: Text                               | Clear<br>acrylic                                                                                                | Clear<br>acrylic              |
| Colour: Background                         | Red                                                                                                             | Red                           |
| Illuminated Advertisement                  | No                                                                                                              | No                            |
| Internal or External<br>Illumination       | N/A                                                                                                             | N/A                           |
| Illumination level                         | N/A                                                                                                             | N/A                           |
| Static or Intermittent<br>Illumination     | N/A                                                                                                             | N/A                           |
| Quantity                                   | N/A                                                                                                             | N/A                           |

By Check Date 1-3 Mundy Street London, N1 6QT

UNIQLO

1 = UNI 9 = QLO

CP

P3

UQ King's Cross Coals Yard
Coal Drops Yard, Unit 2. Kings Cross, N1C 4AB. London

ADV\_Proposed. Exterior Signage Details

1/75 @A1 19.03.2024