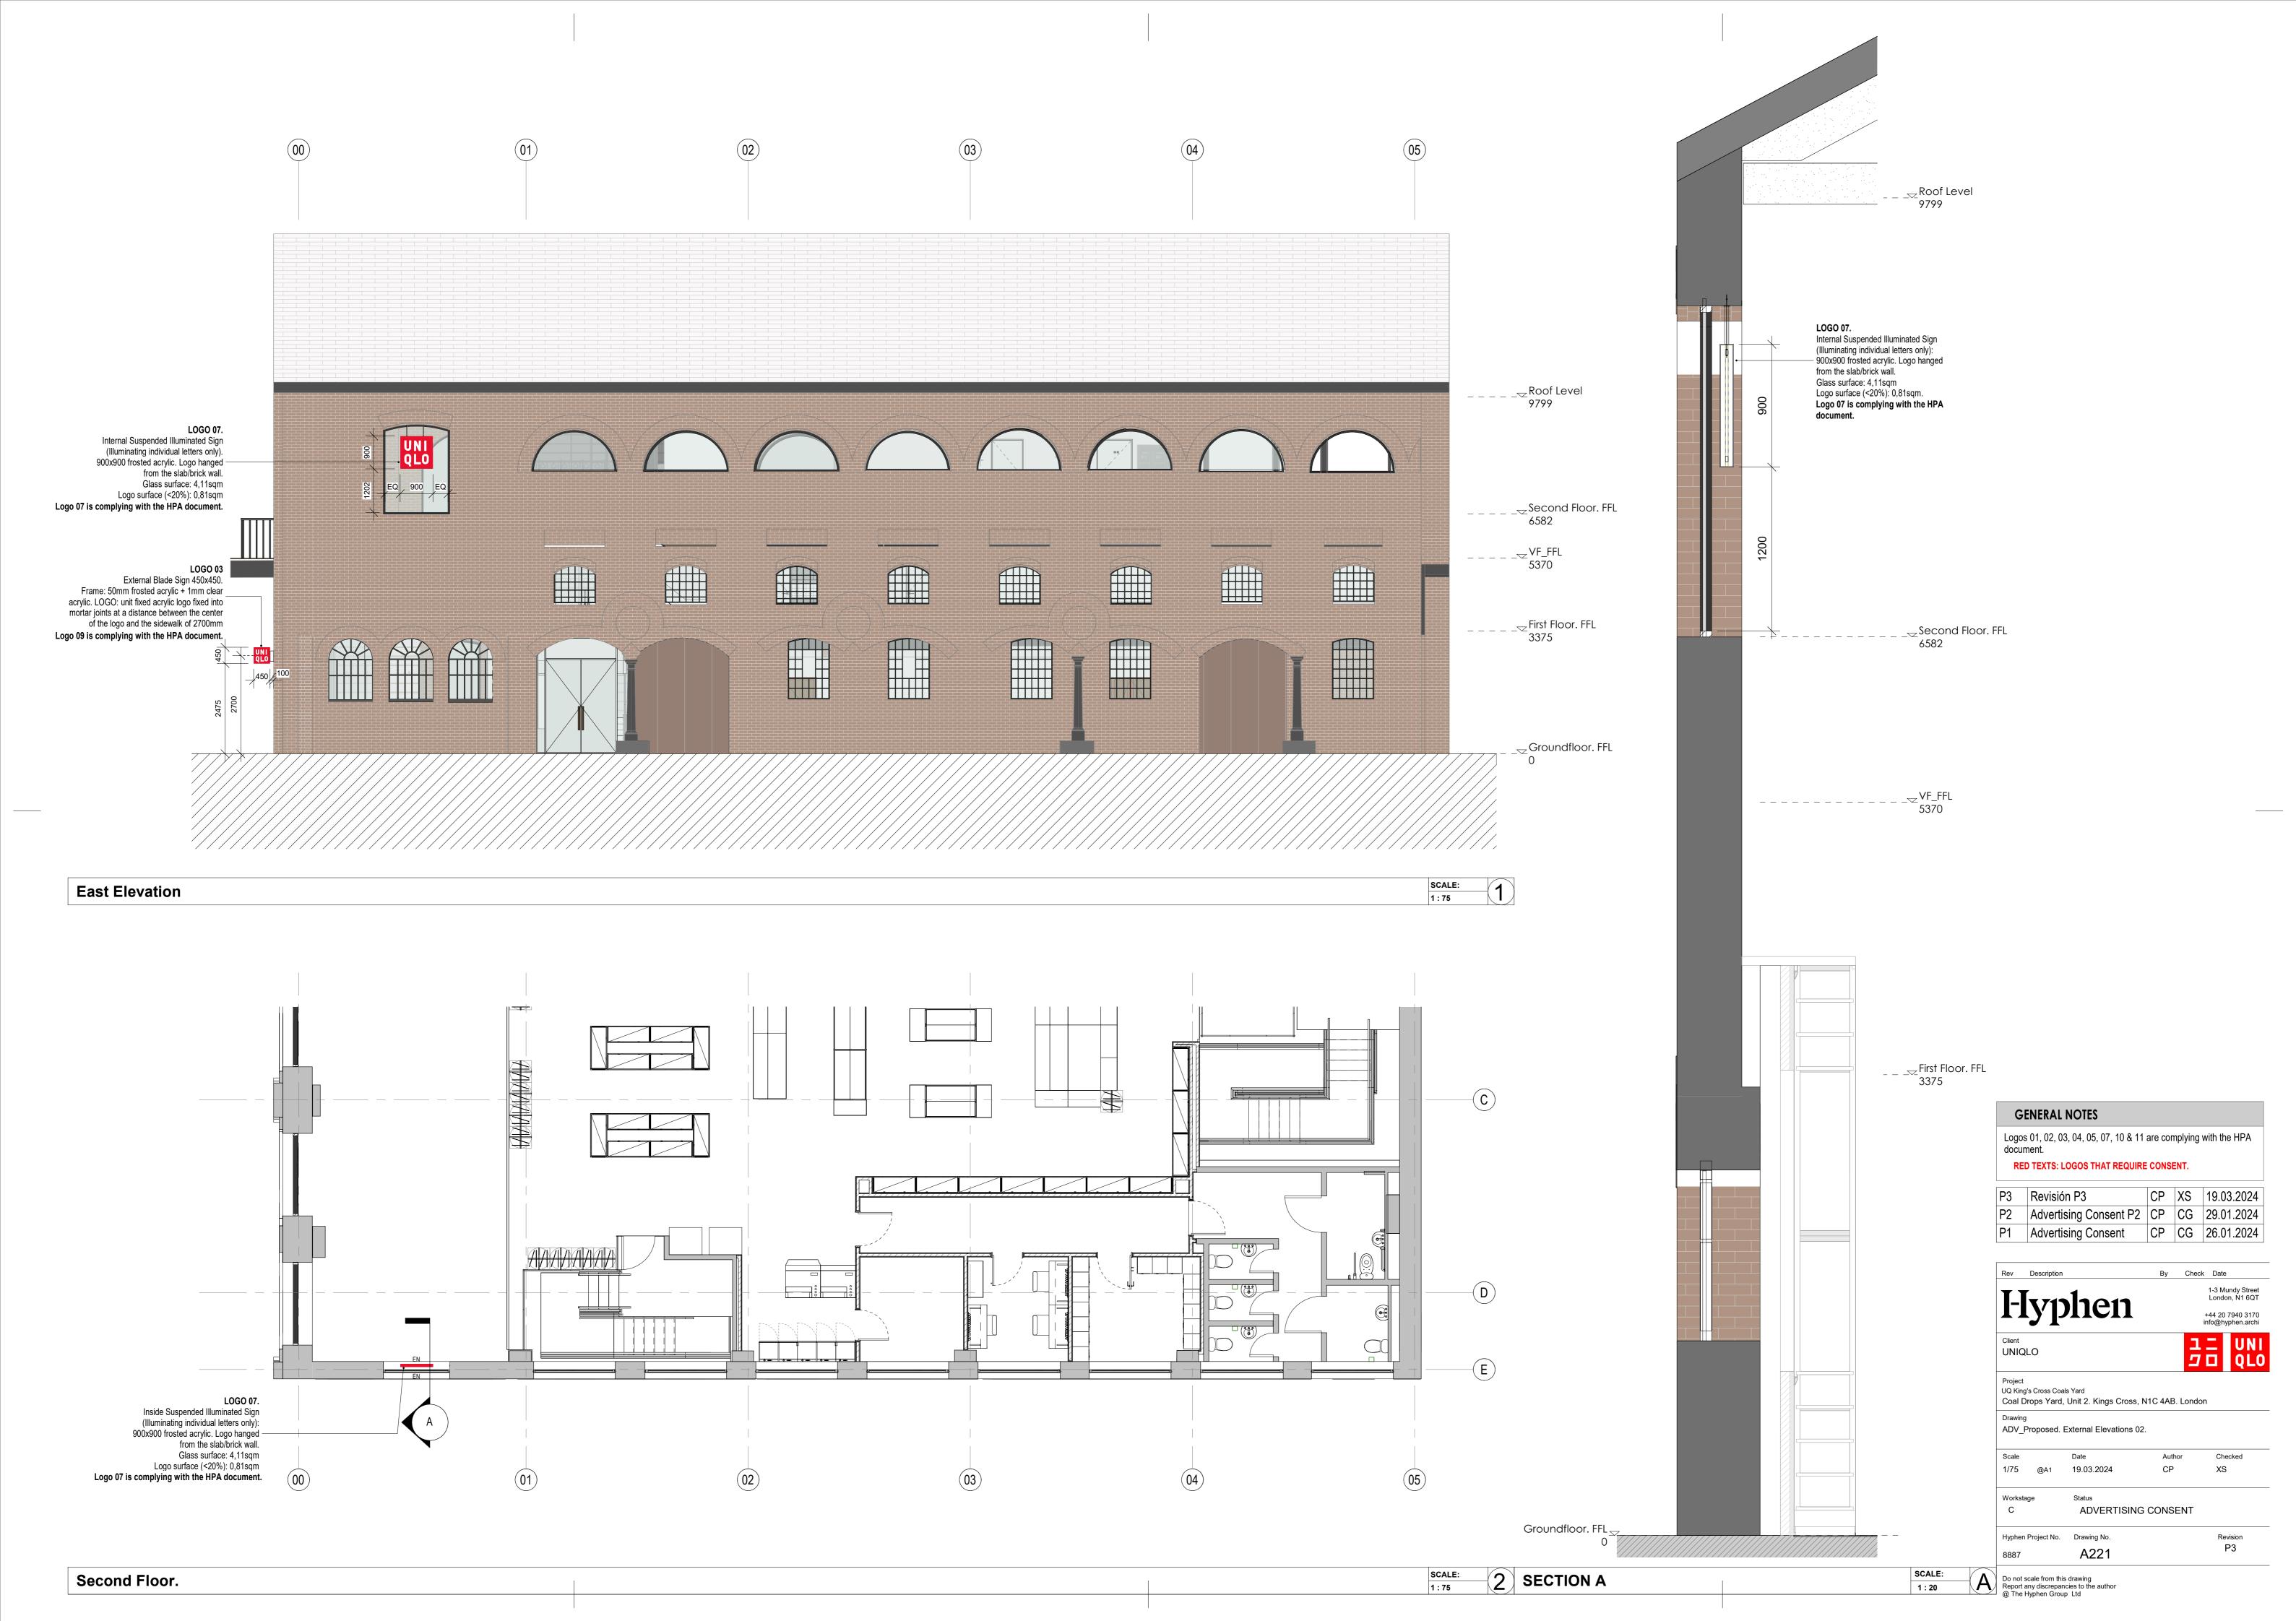

**Existing. Second Floor** 

SCALE: 1:1 **EXISTING LOGO 05** 

| P3 | Revisión P3            | CP | XS | 19.03.20 |
|----|------------------------|----|----|----------|
| P2 | Advertising Consent P2 | CP | CG | 29.01.20 |
| P1 | Advertising Consent    | СР | CG | 26.01.20 |

Hyphen

+44 20 7940 3170 info@hyphen.archi 1 UNI D QLO

Client UNIQLO

UQ King's Cross Coals Yard
Coal Drops Yard, Unit 2. Kings Cross, N1C 4AB. London

ADV\_Existing. External Elevations 02.

19.03.2024 CP ADVERTISING CONSENT

A101

P3

Do not scale from this drawing Report any discrepancies to the author @ The Hyphen Group Ltd

SCALE: 1:75

EXISTING LOGOS 7&8 SCALE: 1:1

| DT02 Logo 00 Surface Mounted   | SCALE: |          |
|--------------------------------|--------|----------|
| DT03. Logo 09. Surface Mounted | 1:10   | <u>3</u> |