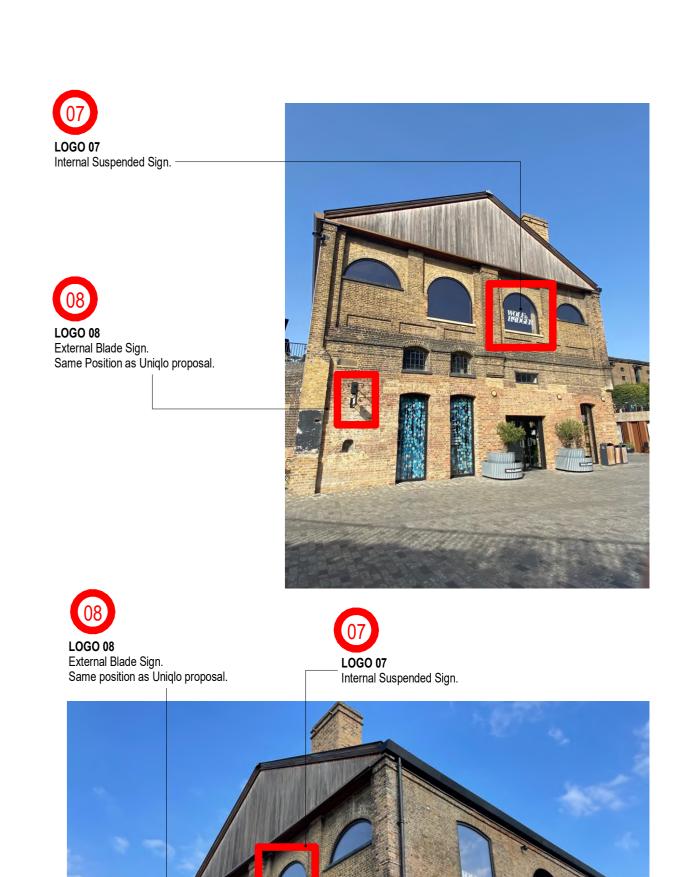

A101

P3

Do not scale from this drawing Report any discrepancies to the author @ The Hyphen Group Ltd

SCALE: 1:75

EXISTING LOGOS 7&8 SCALE: 1:1

| DT02 Logo 00 Surface Mounted   | SCALE: |          |
|--------------------------------|--------|----------|
| DT03. Logo 09. Surface Mounted | 1:10   | <u>3</u> |