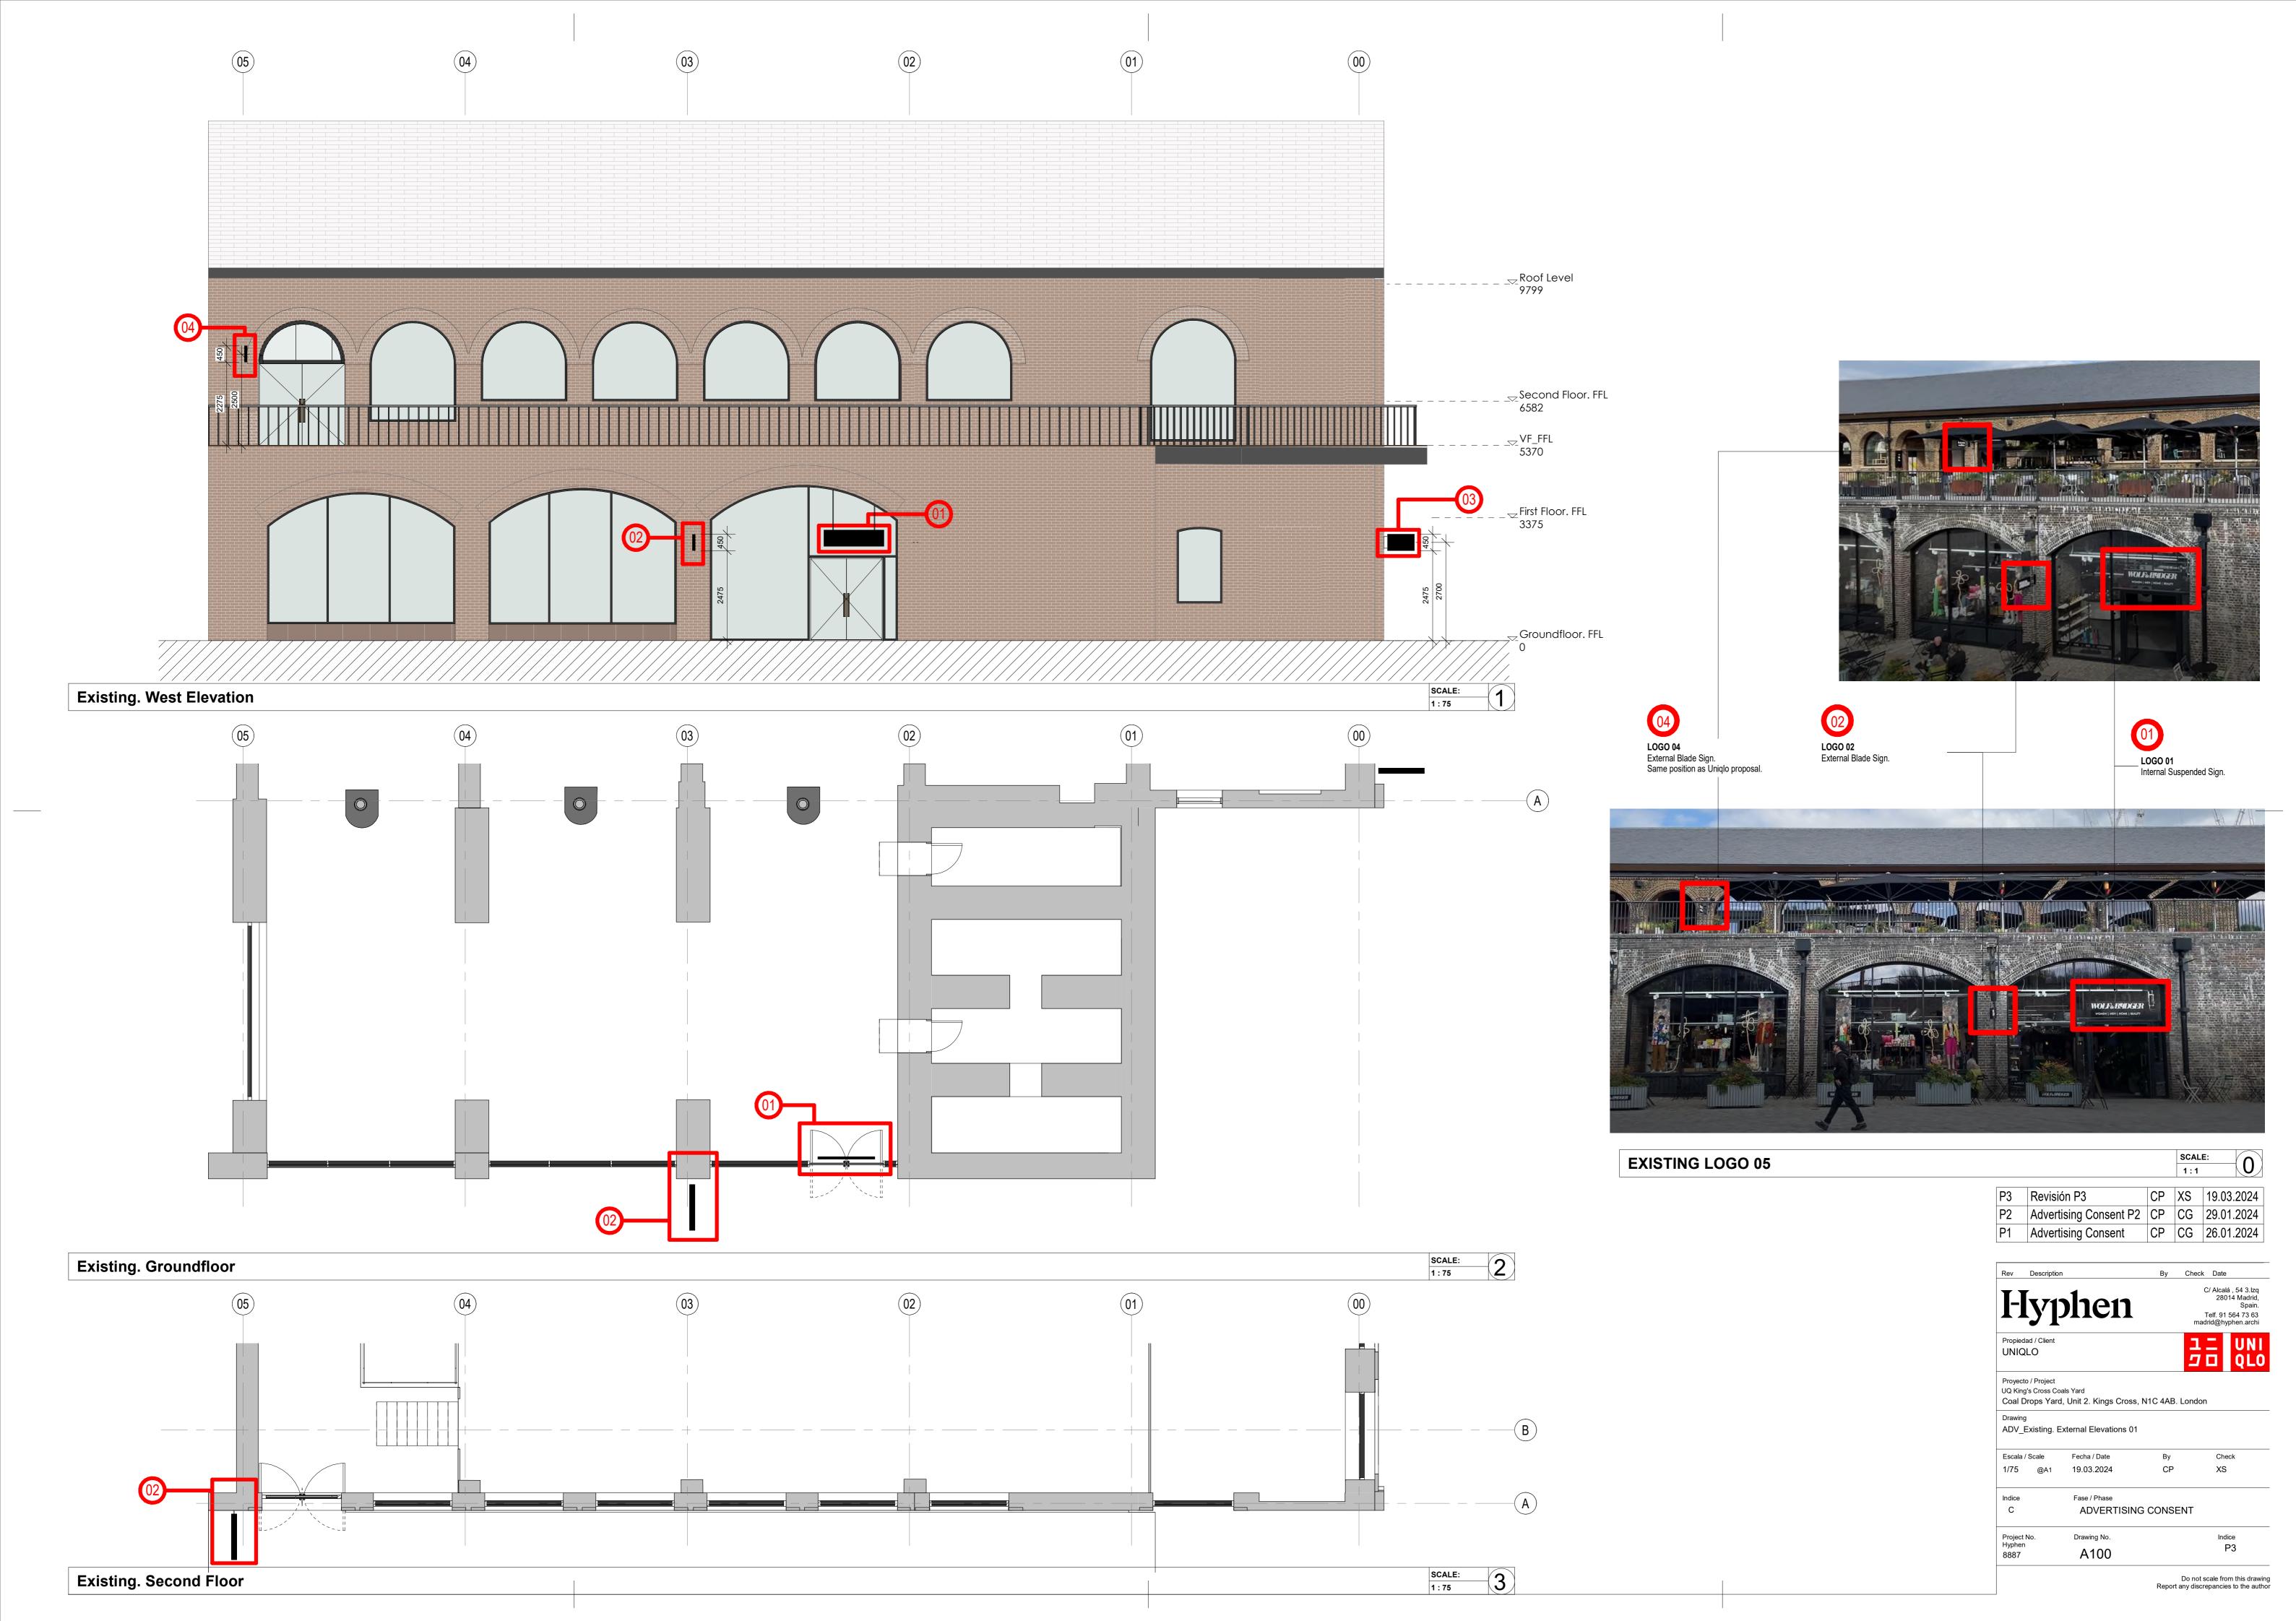

**Existing. Second Floor** 

SCALE: 1:1 **EXISTING LOGO 05** 

| P3 | Revisión P3            | CP | XS | 19.03.20 |
|----|------------------------|----|----|----------|
| P2 | Advertising Consent P2 | CP | CG | 29.01.20 |
| P1 | Advertising Consent    | СР | CG | 26.01.20 |