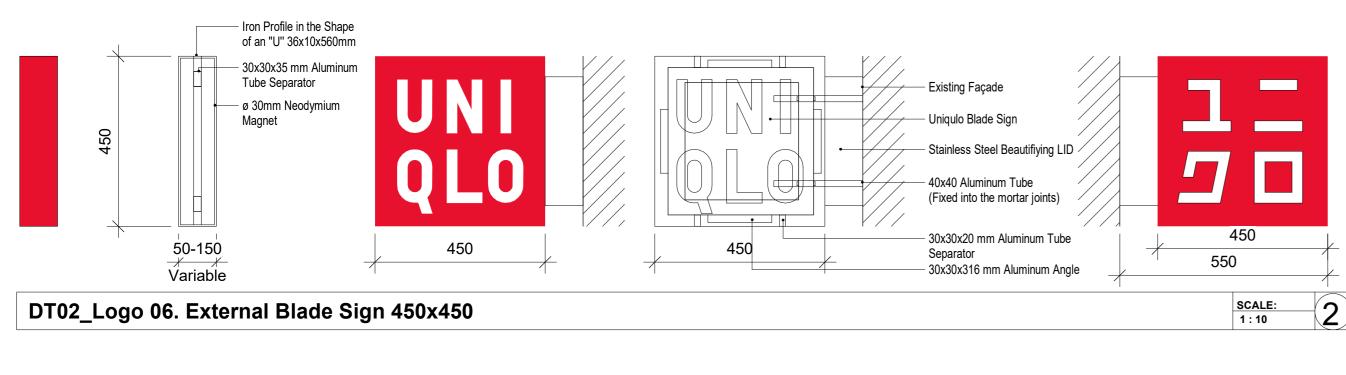

## LOGOS THAT REQUIRE CONSENT

| ADVERTISEMENT TYPE                         | 06                                                                                                              | 09                            |
|--------------------------------------------|-----------------------------------------------------------------------------------------------------------------|-------------------------------|
| ADVERTISEMENT NAME                         | Blade sign<br>450x450                                                                                           | Mounted<br>500x500            |
| Height (mm)                                | 450                                                                                                             | 500                           |
| Width (mm)                                 | 450                                                                                                             | 500                           |
| Depth (mm)                                 | 50-150                                                                                                          | 50-150                        |
| Height from pavemento to middle of signage | 2500                                                                                                            | 2825                          |
| Maximun projection from face to building   | 550                                                                                                             | 50                            |
| Material                                   | Frosted<br>acrylic +<br>Translucent<br>vinyl (sign).<br>Stainless<br>steel<br>brushed<br>(Mounting<br>bracket). | Frosted<br>acrylic<br>(sign). |
| Colour: Text                               | Clear<br>acrylic                                                                                                | Clear<br>acrylic              |
| Colour: Background                         | Red                                                                                                             | Red                           |
| Illuminated Advertisement                  | No                                                                                                              | No                            |
| Internal or External<br>Illumination       | N/A                                                                                                             | N/A                           |
| Illumination level                         | N/A                                                                                                             | N/A                           |
| Static or Intermittent<br>Illumination     | N/A                                                                                                             | N/A                           |
| Quantity                                   | N/A                                                                                                             | N/A                           |

By Check Date 1-3 Mundy Street London, N1 6QT

UNIQLO

1 = UNI 9 = QLO

CP

P3

UQ King's Cross Coals Yard
Coal Drops Yard, Unit 2. Kings Cross, N1C 4AB. London

ADV\_Proposed. Exterior Signage Details

1/75 @A1 19.03.2024