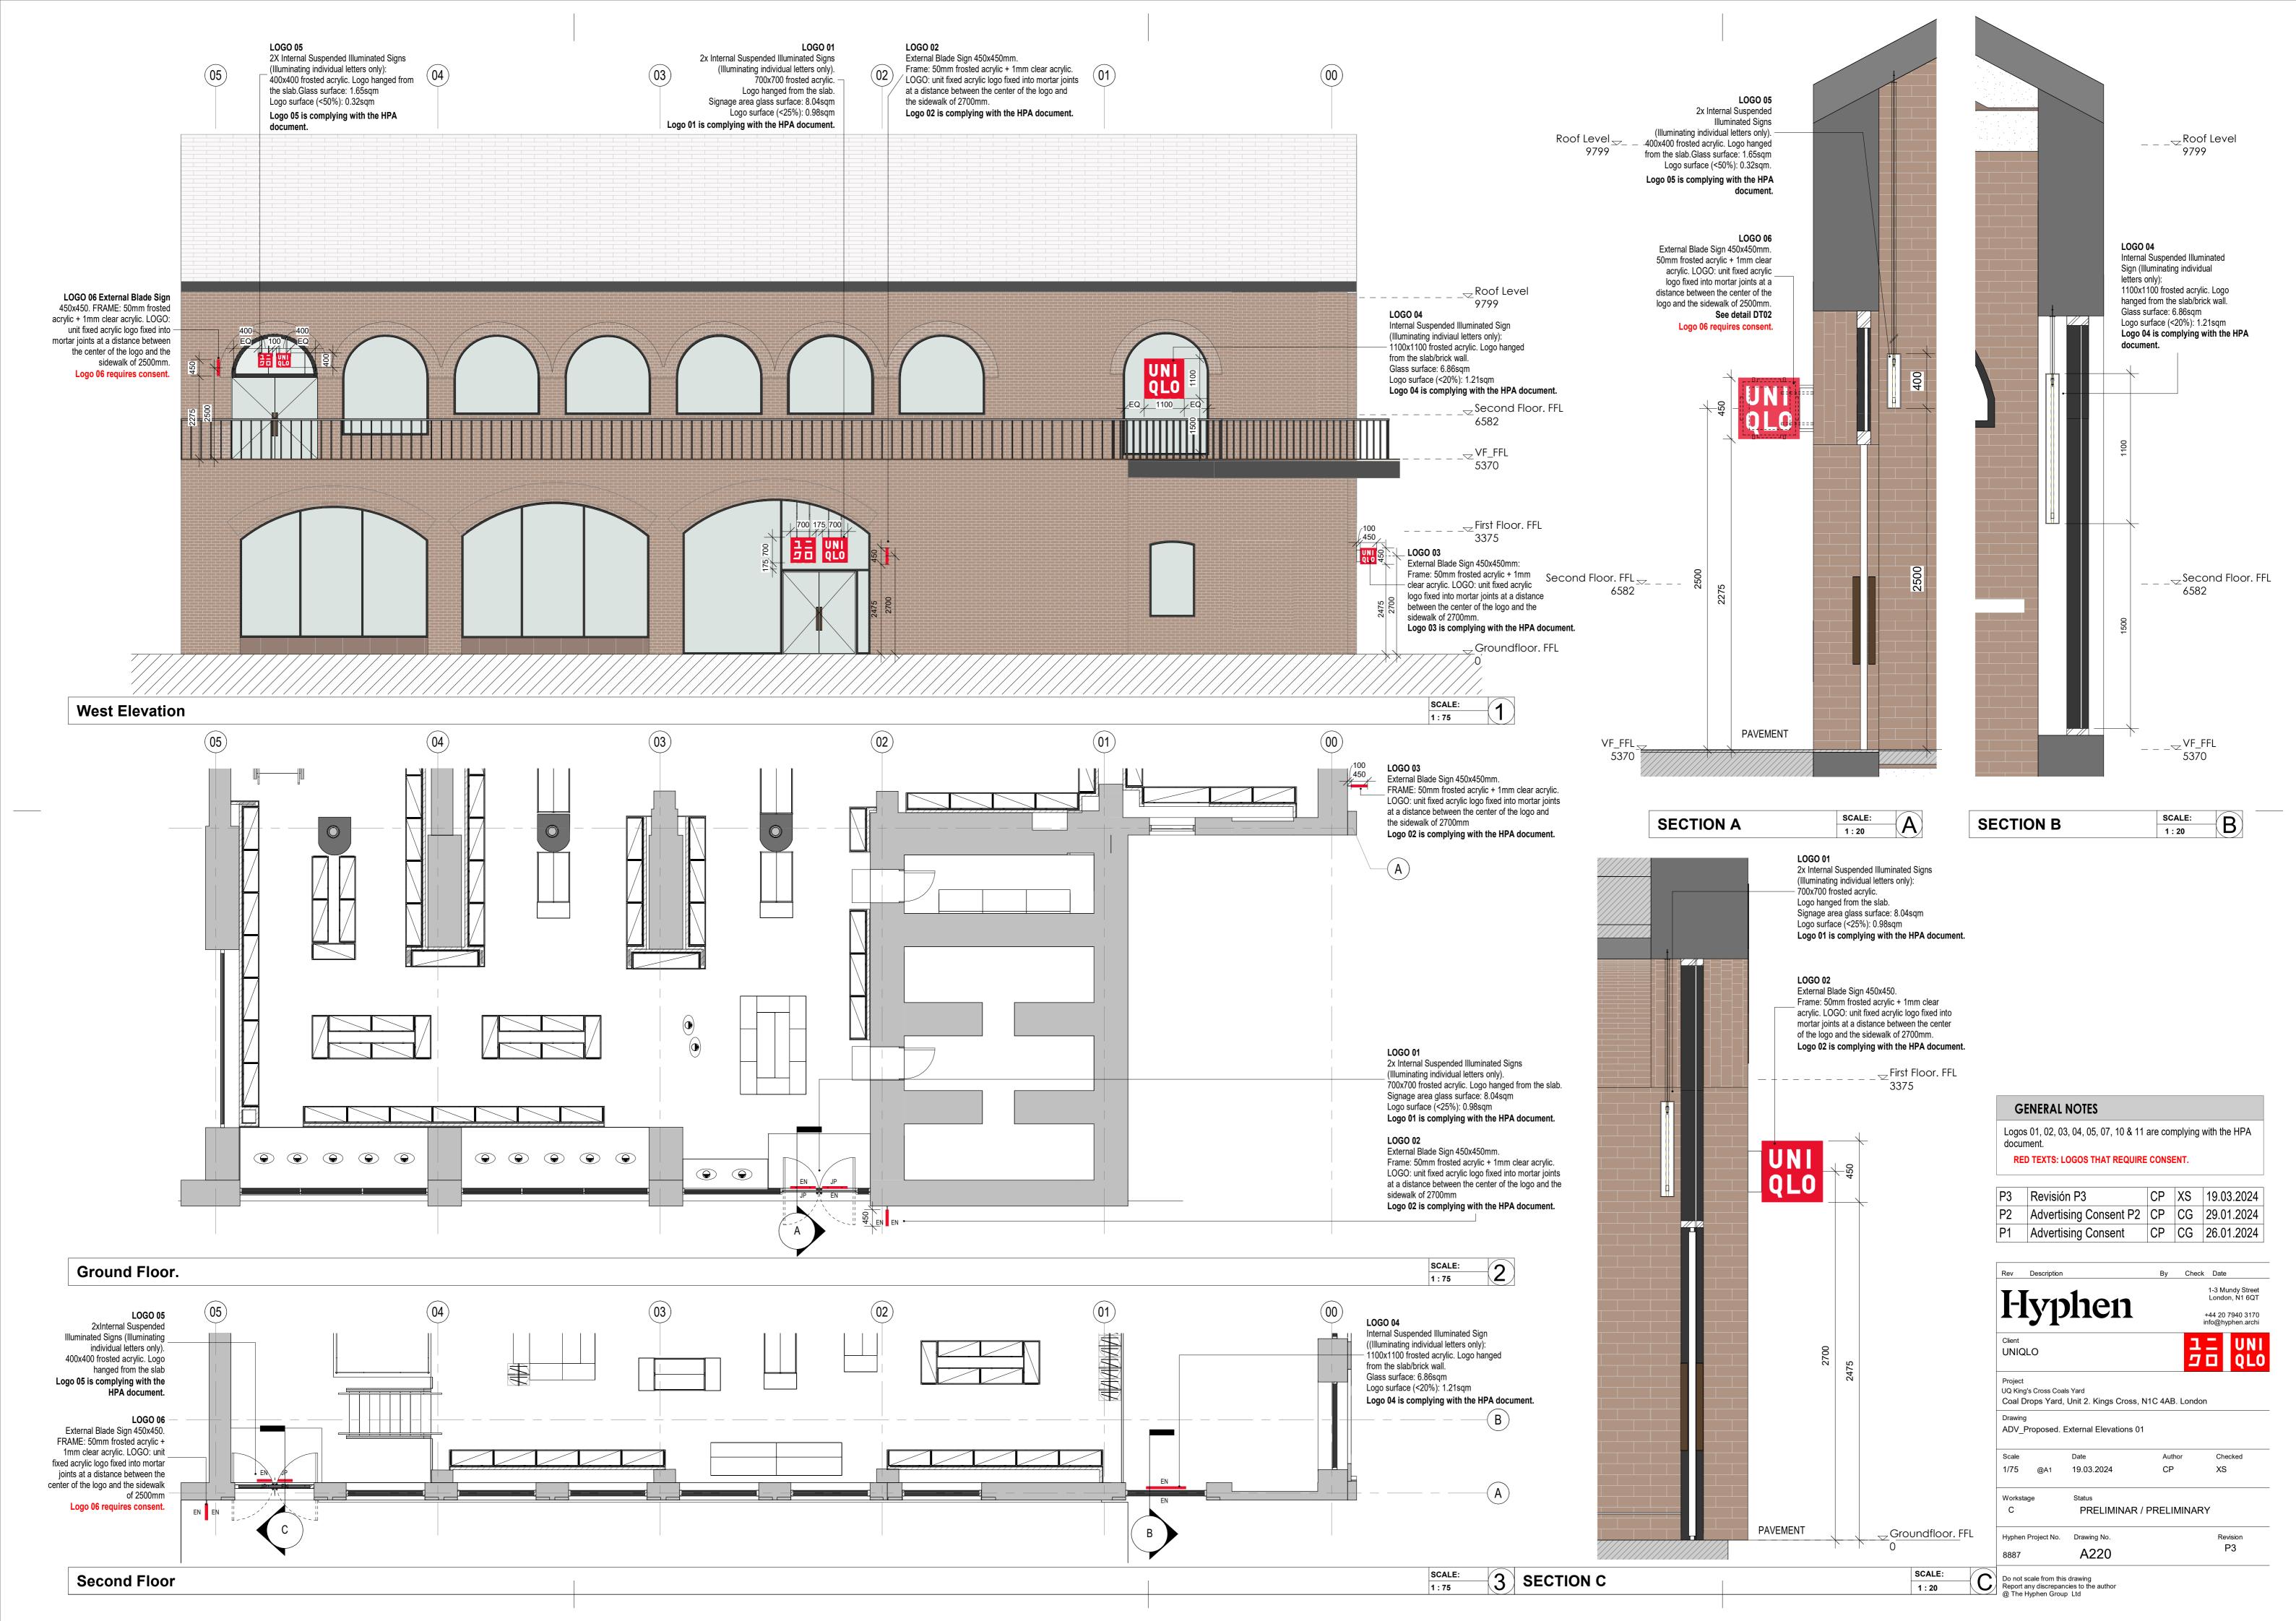

## LOGOS COMPLYING WITH HPA DOCUMENT.

| ADVERTISEMENT TYPE                         | 01                                                                                   | 02                                                                                      | 03                                                                                      | 04                                                              | 05                                                              | 07                                                              | 10                                                              | 11                                                              |
|--------------------------------------------|--------------------------------------------------------------------------------------|-----------------------------------------------------------------------------------------|-----------------------------------------------------------------------------------------|-----------------------------------------------------------------|-----------------------------------------------------------------|-----------------------------------------------------------------|-----------------------------------------------------------------|-----------------------------------------------------------------|
| ADVERTISEMENT NAME                         | Hanging<br>700x700                                                                   | Blade sign<br>450x450                                                                   | Blade sign<br>450x450                                                                   | Hanging<br>1100x1100                                            | Hanging<br>400x400                                              | Hanging<br>900x900                                              | Hanging<br>900x900                                              | Hanging<br>900x900                                              |
| Height (mm)                                | 700                                                                                  | 450                                                                                     | 450                                                                                     | 1100                                                            | 400                                                             | 900                                                             | 900                                                             | 900                                                             |
| Width (mm)                                 | 700                                                                                  | 450                                                                                     | 450                                                                                     | 1100                                                            | 400                                                             | 900                                                             | 900                                                             | 900                                                             |
| Depth (mm)                                 | 50-150                                                                               | 50-150                                                                                  | 50-150                                                                                  | 50-150                                                          | 50-150                                                          | 50-150                                                          | 50-150                                                          | 50-150                                                          |
| Height from pavemento to middle of signage | N/A                                                                                  | 2700                                                                                    | 2700                                                                                    | N/A                                                             | N/A                                                             | N/A                                                             | N/A                                                             | N/A                                                             |
| Maximun projection from face to building   | N/A                                                                                  | 550                                                                                     | 550                                                                                     | N/A                                                             | N/A                                                             | N/A                                                             | N/A                                                             | N/A                                                             |
| Material                                   | Frosted<br>acrylic<br>(sign).<br>Stainless<br>steel<br>brushed<br>(Hanging<br>bars). | Frosted acrylic + Translucent vinyl (sign). Stainless steel brushed (Mounting bracket). | Frosted acrylic + Translucent vinyl (sign). Stainless steel brushed (Mounting bracket). | Frosted acrylic (sign). Stainless steel brushed (Hanging bars). | Frosted acrylic (sign). Stainless steel brushed (Hanging bars). | Frosted acrylic (sign). Stainless steel brushed (Hanging bars). | Frosted acrylic (sign). Stainless steel brushed (Hanging bars). | Frosted acrylic (sign). Stainless steel brushed (Hanging bars). |
| Colour: Text                               | Clear<br>acrylic                                                                     | Clear<br>acrylic                                                                        | Clear<br>acrylic                                                                        | Clear<br>acrylic                                                | Clear<br>acrylic                                                | Clear<br>acrylic                                                | Clear<br>acrylic                                                | Clear<br>acrylic                                                |
| Colour: Background                         | Red                                                                                  | Red                                                                                     | Red                                                                                     | Red                                                             | Red                                                             | Red                                                             | Red                                                             | Red                                                             |
| Illuminated Advertisement                  | Yes                                                                                  | No                                                                                      | No                                                                                      | Yes                                                             | Yes                                                             | Yes                                                             | Yes                                                             | Yes                                                             |
| Internal or External<br>Illumination       | Internal *1                                                                          | N/A                                                                                     | N/A                                                                                     | Internal *1                                                     | Internal *1                                                     | Internal *1                                                     | Internal *1                                                     | Internal *                                                      |
| Illumination level                         | 150 cd/m <sup>2</sup>                                                                | N/A                                                                                     | N/A                                                                                     | 150 cd/m²                                                       | 150 cd/m²                                                       | 150 cd/m²                                                       | 150 cd/m²                                                       | 150 cd/m                                                        |
| Static or Intermittent<br>Illumination     | Static                                                                               | N/A                                                                                     | N/A                                                                                     | Static                                                          | Static                                                          | Static                                                          | Static                                                          | Static                                                          |
| Quantity                                   | 2                                                                                    | N/A                                                                                     | N/A                                                                                     | 2                                                               | 2                                                               | 2                                                               | 2                                                               | 2                                                               |

## LOGOS THAT REQUIRE CONSENT

| ADVERTISEMENT TYPE                         | 06                                                                                                              | 09                            |
|--------------------------------------------|-----------------------------------------------------------------------------------------------------------------|-------------------------------|
| ADVERTISEMENT NAME                         | Blade sign<br>450x450                                                                                           | Mounted<br>500x500            |
| Height (mm)                                | 450                                                                                                             | 500                           |
| Width (mm)                                 | 450                                                                                                             | 500                           |
| Depth (mm)                                 | 50-150                                                                                                          | 50-150                        |
| Height from pavemento to middle of signage | 2500                                                                                                            | 2825                          |
| Maximun projection from face to building   | 550                                                                                                             | 50                            |
| Material                                   | Frosted<br>acrylic +<br>Translucent<br>vinyl (sign).<br>Stainless<br>steel<br>brushed<br>(Mounting<br>bracket). | Frosted<br>acrylic<br>(sign). |
| Colour: Text                               | Clear<br>acrylic                                                                                                | Clear<br>acrylic              |
| Colour: Background                         | Red                                                                                                             | Red                           |
| Illuminated Advertisement                  | No                                                                                                              | No                            |
| Internal or External<br>Illumination       | N/A                                                                                                             | N/A                           |
| Illumination level                         | N/A                                                                                                             | N/A                           |
| Static or Intermittent<br>Illumination     | N/A                                                                                                             | N/A                           |
| Quantity                                   | N/A                                                                                                             | N/A                           |