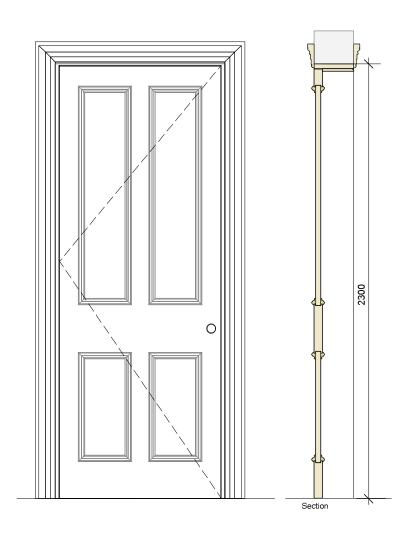

Internals Doors proposed ground and first floor like for like as the assumed original doors

FR30

Internals Doors proposed second and third floor like for like as the assumed original doors