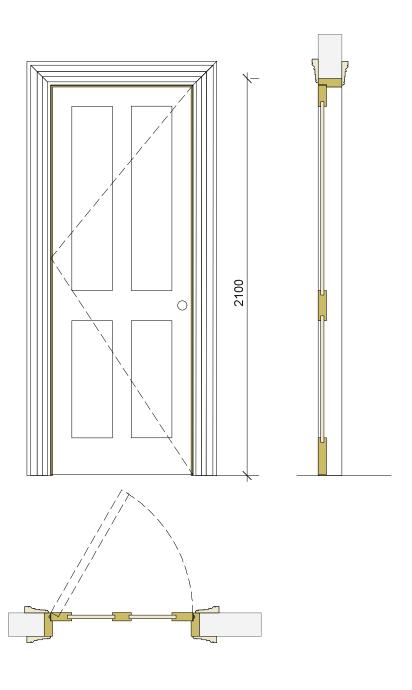

Internals Doors proposed ground and first floor like for like as the assumed original doors

FR30

Internals Doors proposed second and third floor like for like as the assumed original doors