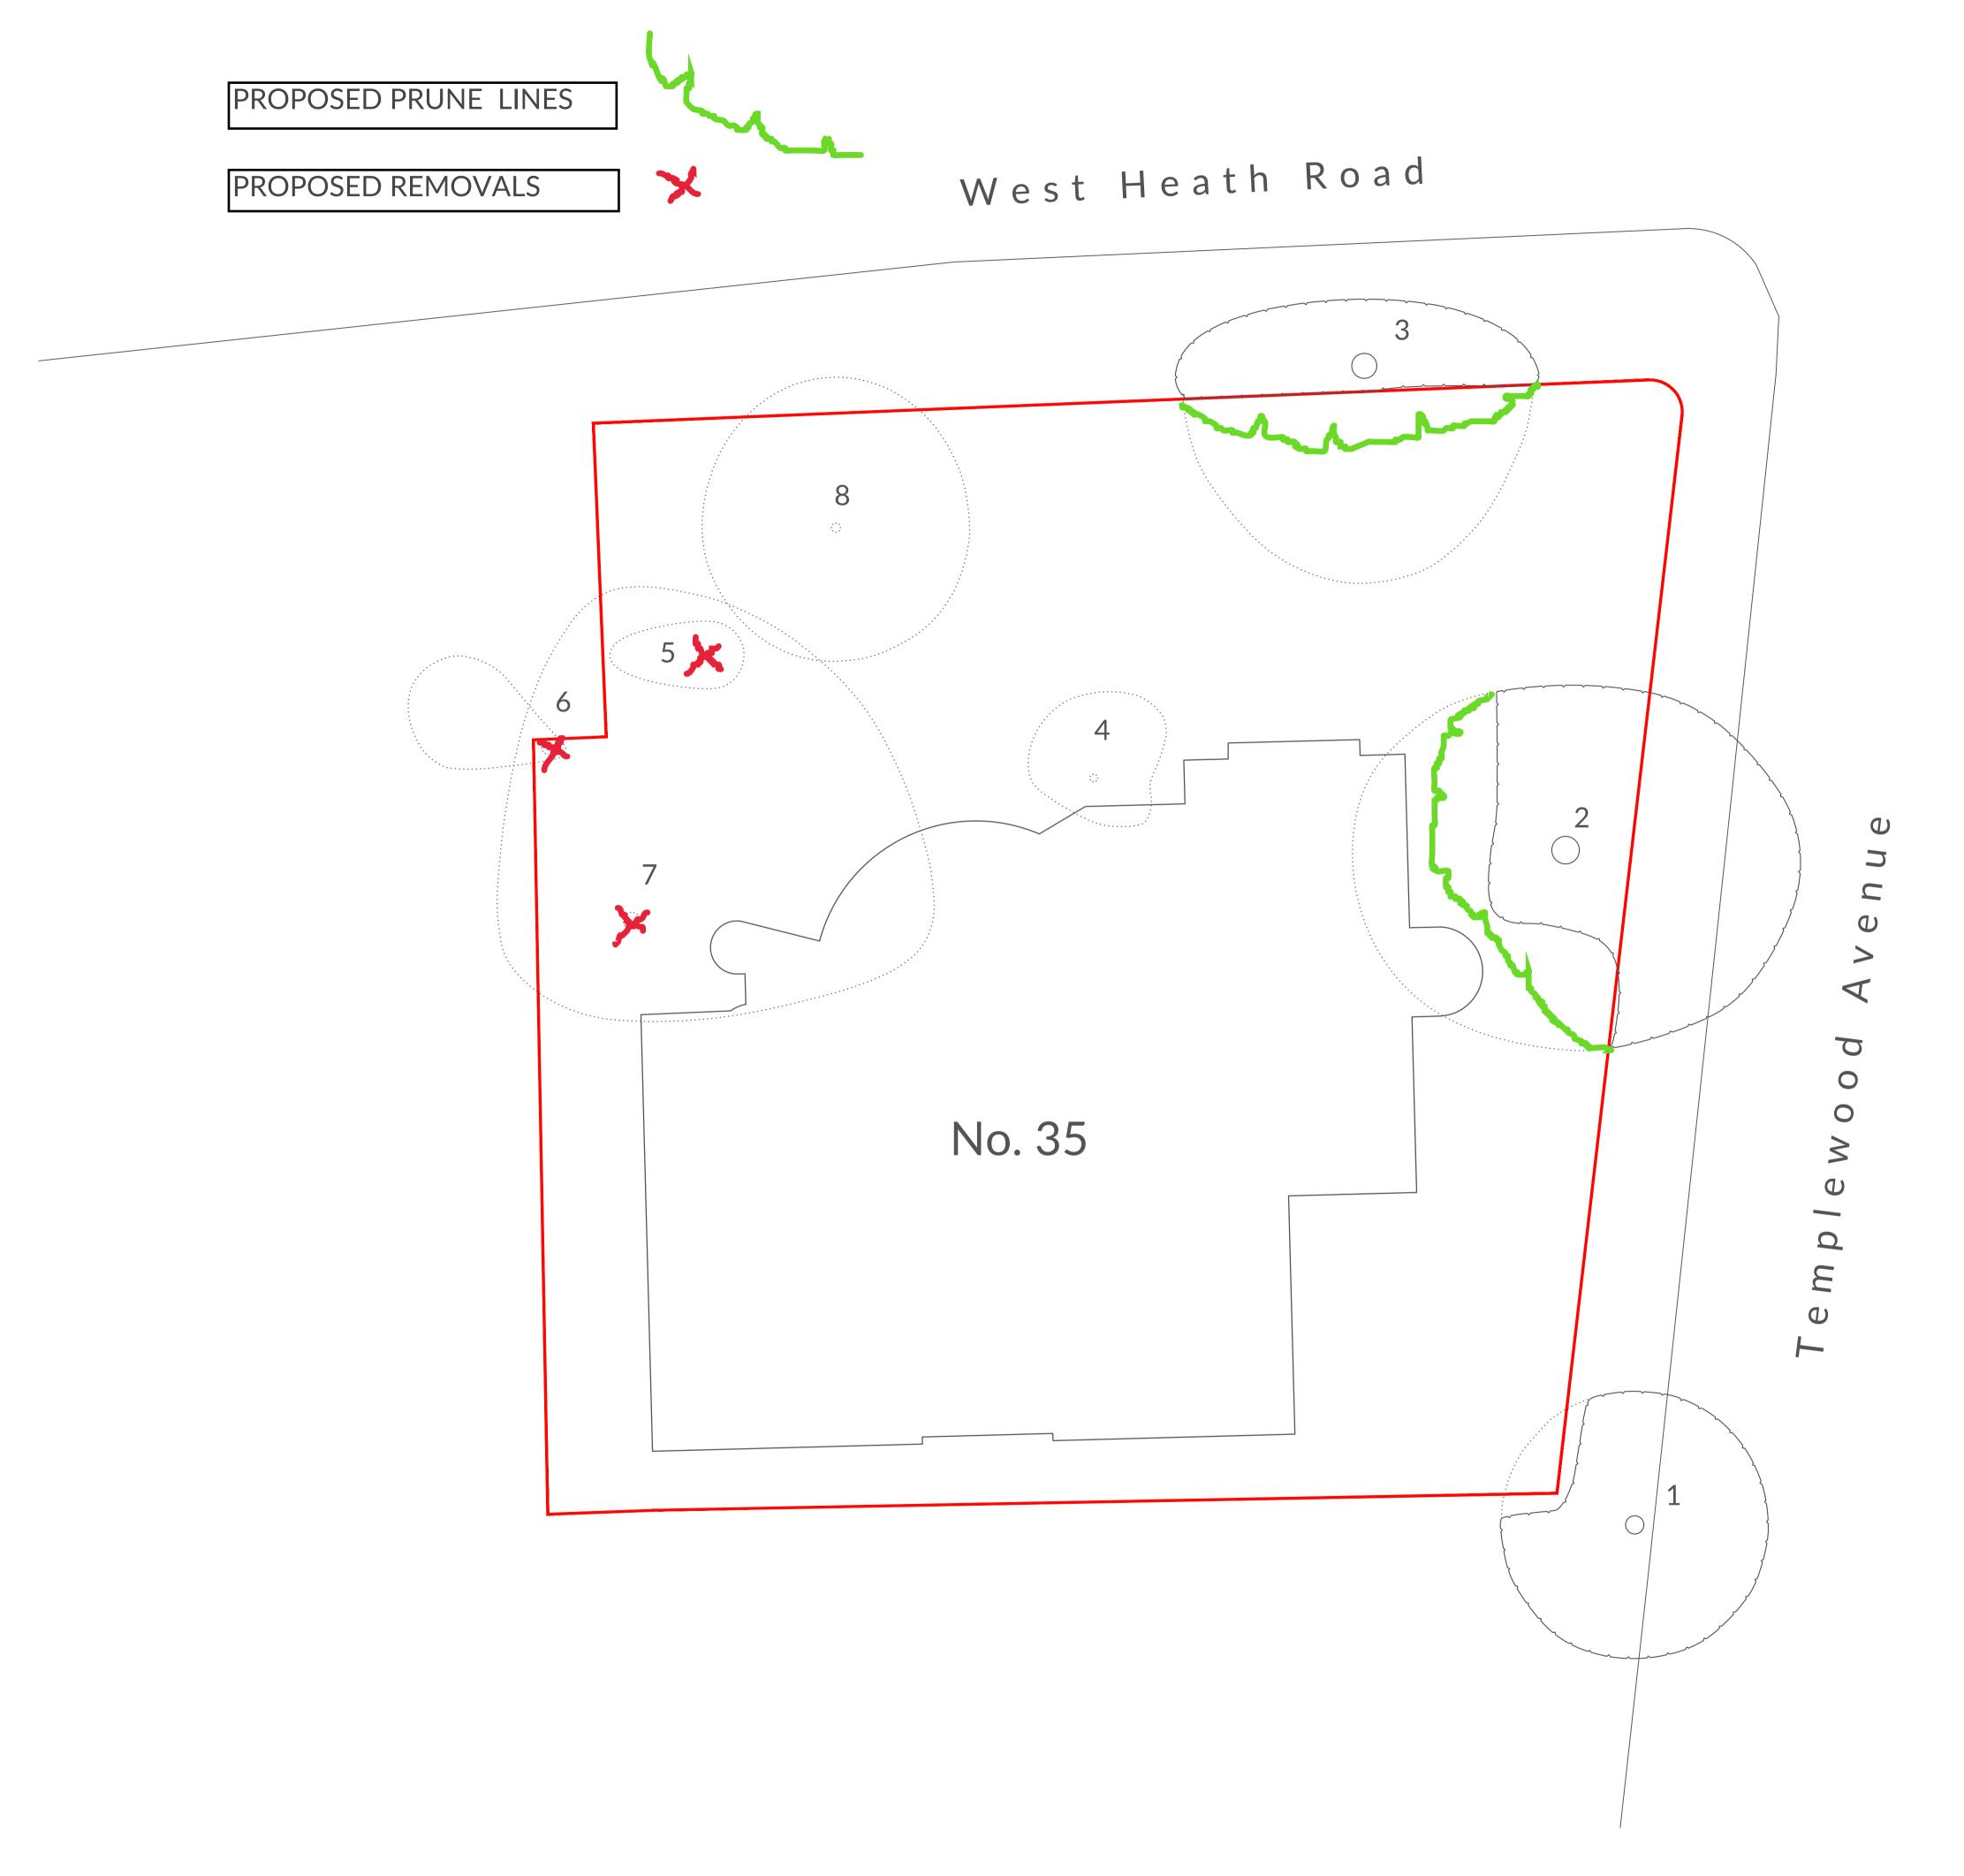

TEXT

FOR FULL DETAILS PLEASE SEE REPORT

BASED ON DRG. SUPPLIED

site Address 35 Templewood Avenue, London, NW3 7UY

DRG. REF. REV. NO.

S1271-J2-P1

SCALE & SIZE DATE

1:100 @ A1 17-Apr-24