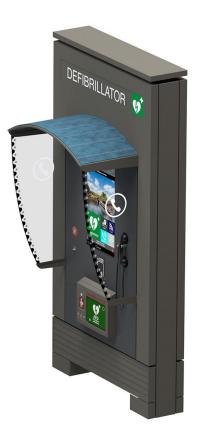

# London Borough of Camden Telephone Kiosk Upgrade SITE c/o Shaftesbury Ave and Earlham St WC2H 8JA

SITE PLAN AND IMAGES



## c/o Shaftesbury Ave and Earlham St



#### **JCDecaux**



**JCDecaux** 

## c/o Shaftesbury Ave and Earlham St

## c/o Shaftesbury Ave and Earlham St







## Existing View

## c/o Shaftesbury Ave and Earlham St





**Existing View** 

0

# **Existing Telephone Kiosk**

In Focus Network Enclosed Call Box





## **Proposed Replacement Apparatus**

**Communication Hub Elevations** 



# **Structure Comparison**

### **Footplate Reduction**









**Existing Structure** 

**Existing and Proposed Overlay** Red outline denotes the current structure baseplate Hub Unit