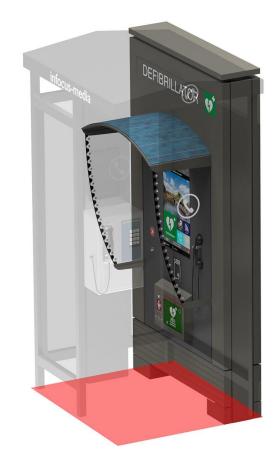

# **Structure Comparison**

### **Footplate Reduction**

**Existing Structure** 

**Existing and Proposed Overlay** Red outline denotes the current structure baseplate Hub Unit