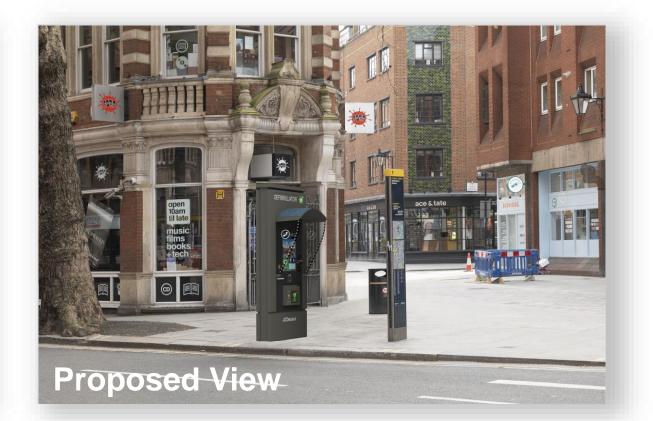

## c/o Shaftesbury Ave and Earlham St

## **Proposed Replacement Apparatus**

**Communication Hub Elevations** 