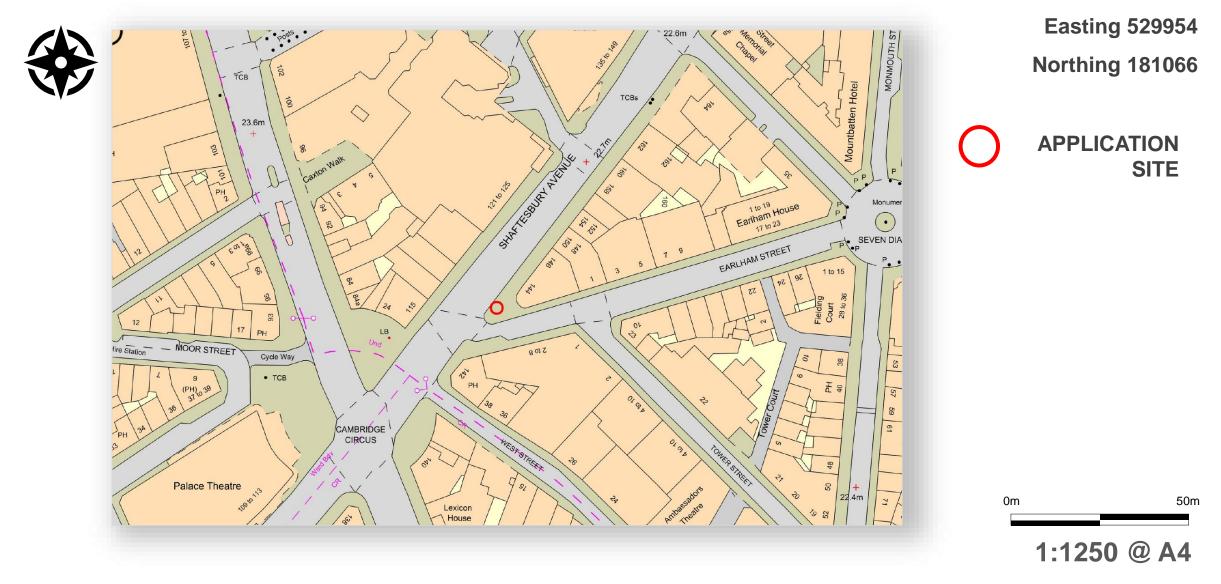

# London Borough of Camden Telephone Kiosk Upgrade SITE c/o Shaftesbury Ave and Earlham St WC2H 8JA

SITE PLAN AND IMAGES

## c/o Shaftesbury Ave and Earlham St