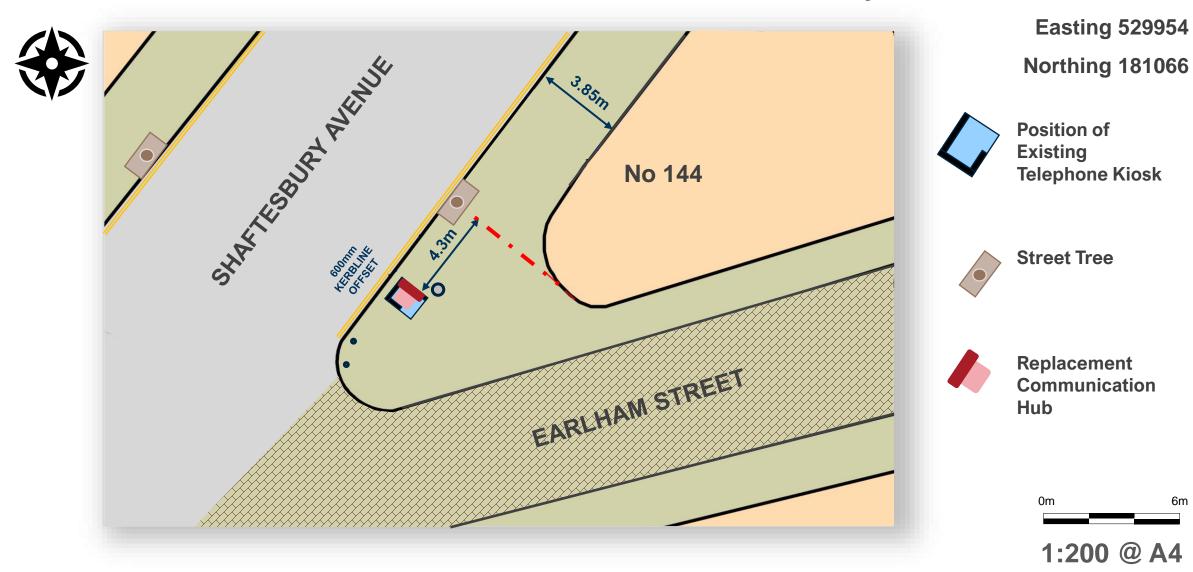

# London Borough of Camden Telephone Kiosk Upgrade SITE c/o Shaftesbury Ave and Earlham St WC2H 8JA

SITE PLAN AND IMAGES

## c/o Shaftesbury Ave and Earlham St