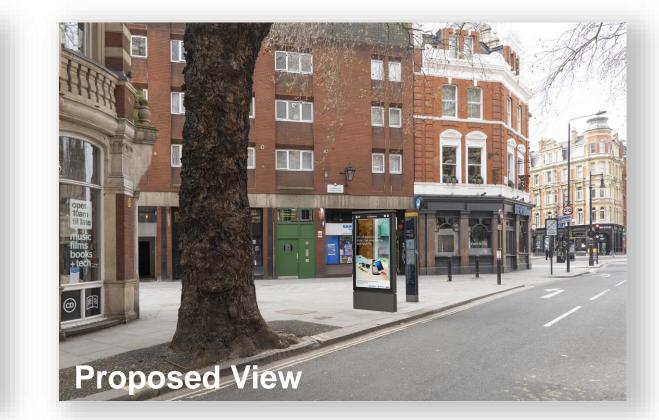

# London Borough of Camden Telephone Kiosk Upgrade SITE c/o Shaftesbury Ave and Earlham St WC2H 8JA

SITE PLAN AND IMAGES



## c/o Shaftesbury Ave and Earlham St



#### **JCDecaux**



**JCDecaux** 

## c/o Shaftesbury Ave and Earlham St

## c/o Shaftesbury Ave and Earlham St







## Existing View

## c/o Shaftesbury Ave and Earlham St





**Existing View** 

0

# **Existing Telephone Kiosk**

In Focus Network Enclosed Call Box





## **Proposed Replacement Apparatus**

**Communication Hub Elevations** 



# **Structure Comparison**

### **Footplate Reduction**









**Existing Structure** 

**Existing and Proposed Overlay** Red outline denotes the current structure baseplate Hub Unit