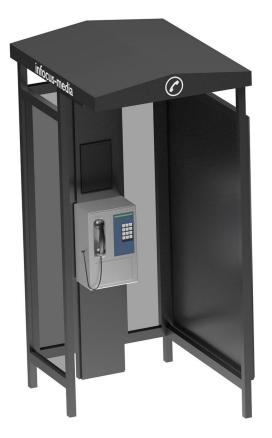

# London Borough of Camden Telephone Kiosk Upgrade SITE c/o Shaftesbury Ave and Earlham St WC2H 8JA

SITE PLAN AND IMAGES



## c/o Shaftesbury Ave and Earlham St



#### **JCDecaux**



**JCDecaux** 

## c/o Shaftesbury Ave and Earlham St

## c/o Shaftesbury Ave and Earlham St







## Existing View

## c/o Shaftesbury Ave and Earlham St





**Existing View** 

0

# **Existing Telephone Kiosk**

In Focus Network Enclosed Call Box





## **Proposed Replacement Apparatus**

**Communication Hub Elevations** 



# **Structure Comparison**

### **Footplate Reduction**









**Existing Structure** 

**Existing and Proposed Overlay** Red outline denotes the current structure baseplate Hub Unit