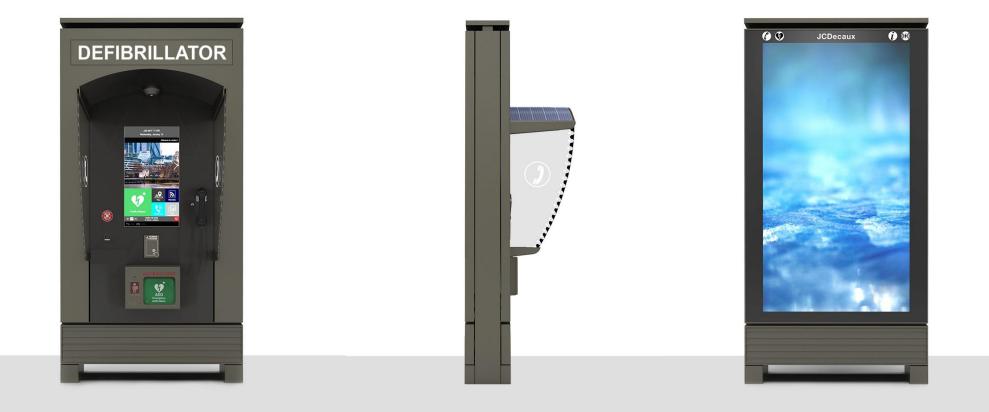

## **Proposed Replacement Apparatus**

**Communication Hub Elevations** 

# **Structure Comparison**

### **Footplate Reduction**

**Existing Structure** 

**Existing and Proposed Overlay** Red outline denotes the current structure baseplate Hub Unit