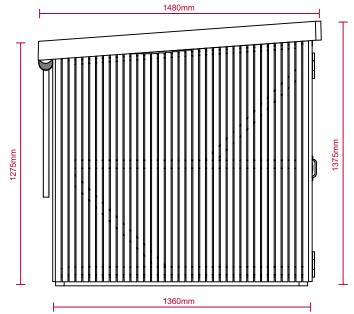

PINE BATTEN = 30mm x 19mm 6mm GAP BETWEEN BATTENS

This drawing is protected under Copyright and at no time should any portion of this drawing be reproduced or copied without the permission of the Architect. (Design Copyright Act 1968)