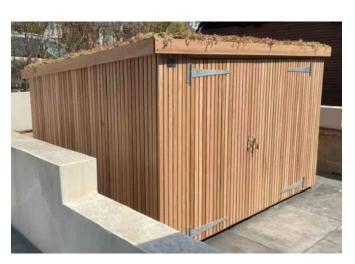

PINE BATTEN = 30mm x 19mm 6mm GAP BETWEEN BATTENS

This drawing is protected under Copyright and at no time should any portion of this drawing be reproduced or copied without the permission of the Architect. (Design Copyright Act 1968)

This drawing must not be used for purposes other than that for which it is provided. It is supplied without liability for any errors or omissions.

Drawings only to be scaled for planning application purposes, all dimensions to be checked on site. All drawings subject to Statutory Authority Approval.

| Notes  |                            |                        |
|--------|----------------------------|------------------------|
|        |                            |                        |
|        |                            |