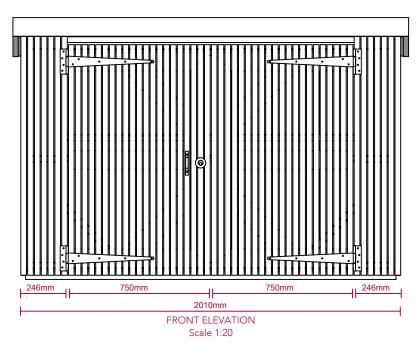

PINE BATTEN = 30mm x 19mm 6mm GAP BETWEEN BATTENS

This drawing is protected under Copyright and at no time should any portion of this drawing be reproduced or copied without the permission of the Architect. (Design Copyright Act 1968)