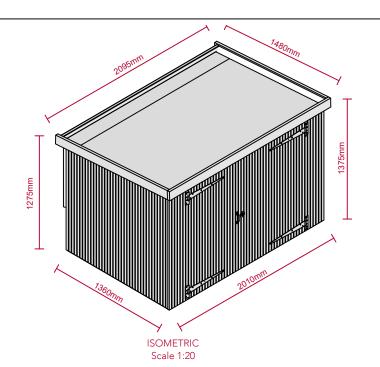

PINE BATTEN = 30mm x 19mm 6mm GAP BETWEEN BATTENS

This drawing is protected under Copyright and at no time should any portion of this drawing be reproduced or copied without the permission of the Architect. (Design Copyright Act 1968)