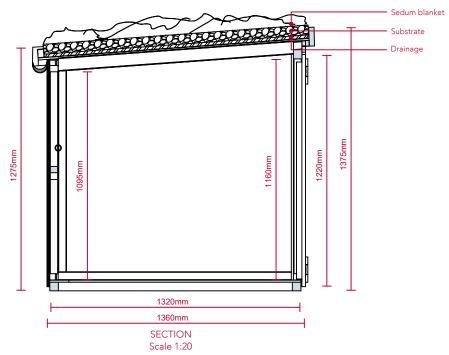

PINE BATTEN = 30mm x 19mm 6mm GAP BETWEEN BATTENS

This drawing is protected under Copyright and at no time should any portion of this drawing be reproduced or copied without the permission of the Architect. (Design Copyright Act 1968)