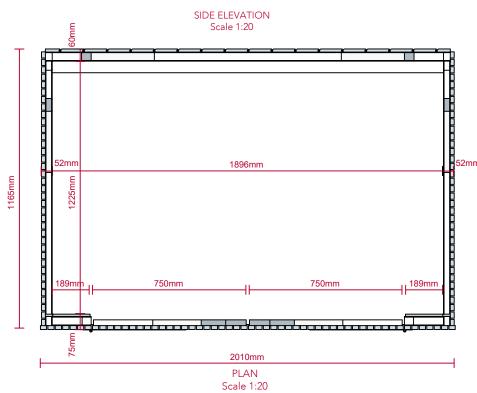

PINE BATTEN = 30mm x 19mm 6mm GAP BETWEEN BATTENS

This drawing is protected under Copyright and at no time should any portion of this drawing be reproduced or copied without the permission of the Architect. (Design Copyright Act 1968)