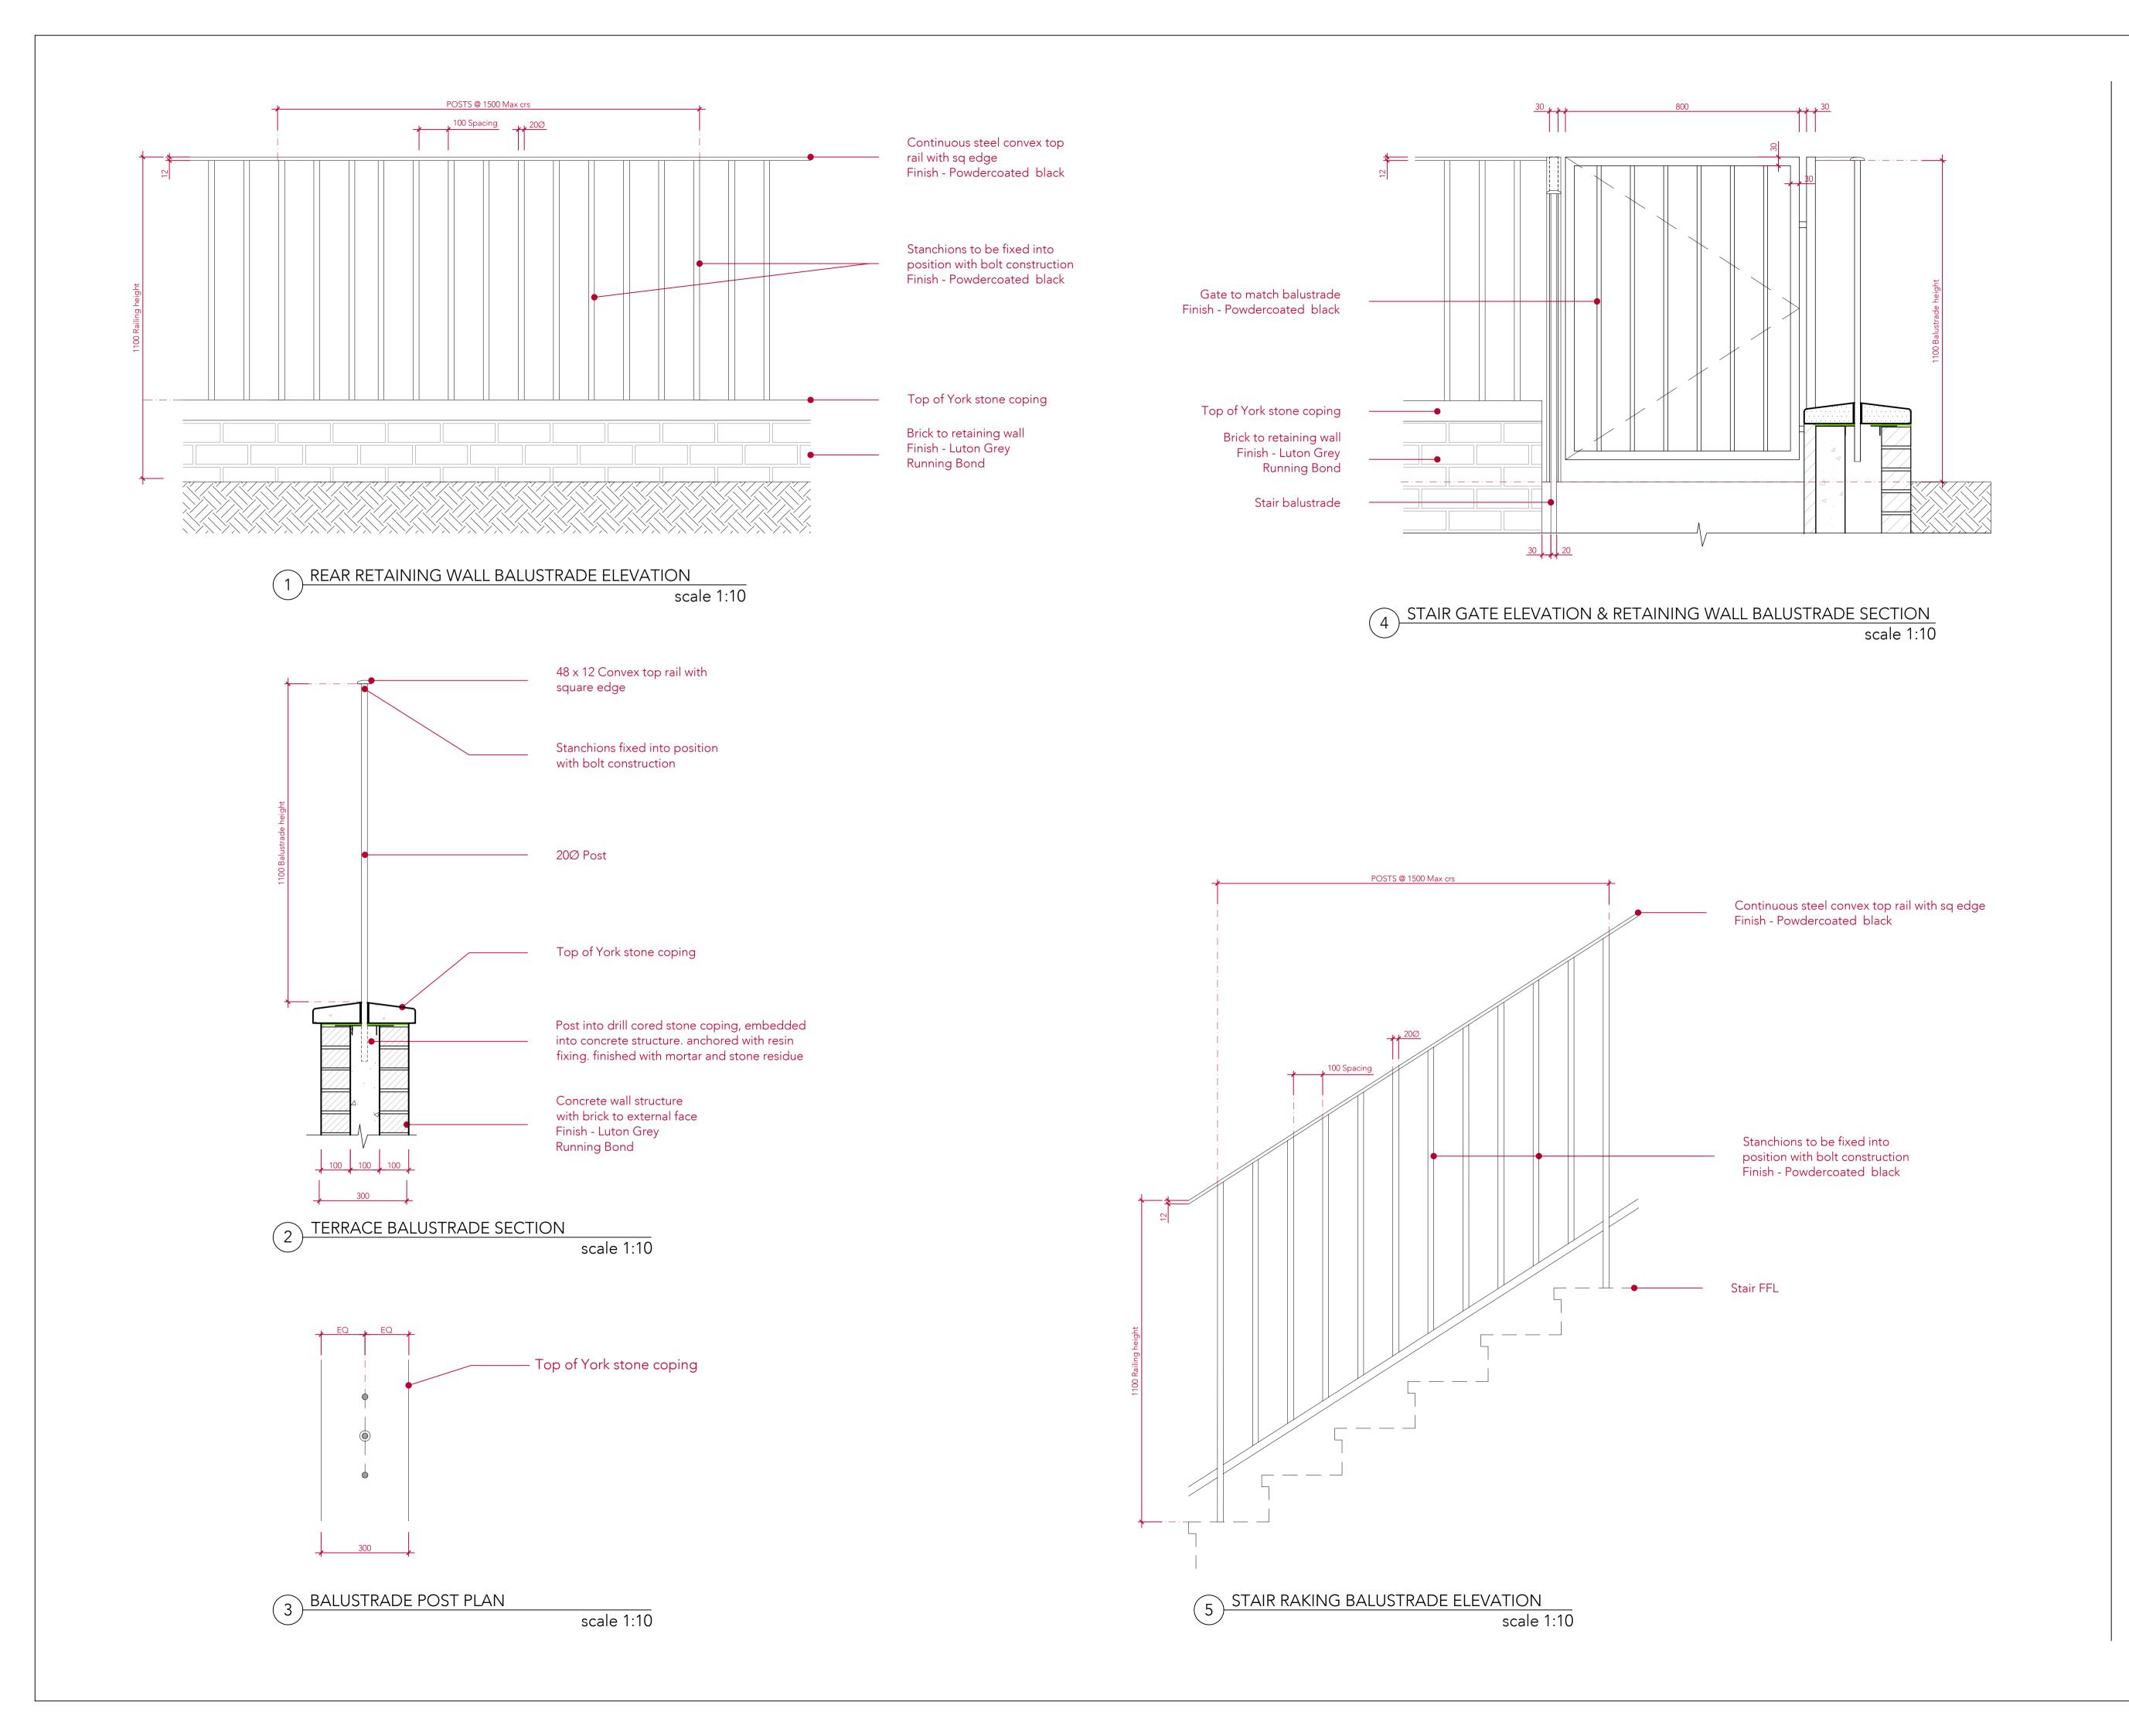

## 

ARCHITECTS + INTERIOR DESIGNERS

| 91A - 91B HEATH STREET<br>LONDON NW3 65S<br>Tel 020 7636 3838<br>INFO WWW.TG-STUDIO.CO.UK |                                                        |            |       |       |  |
|-------------------------------------------------------------------------------------------|--------------------------------------------------------|------------|-------|-------|--|
|                                                                                           |                                                        |            |       |       |  |
| Project                                                                                   | 26 NETHERHALL GARDENS<br>NW3 5TL                       |            |       |       |  |
| Date                                                                                      | 29.01.2024                                             | Scale @ A1 | 1:10  |       |  |
| Drawn by Drawing                                                                          | DETAIL DRAWINGS<br>CONSTRUCTION DETAILS<br>BALUSTRADES |            |       |       |  |
| Drawn by                                                                                  | RV                                                     | Checked by | TG    |       |  |
| Job No.                                                                                   | 263                                                    | Dwg No.    | A-708 | A Rev |  |