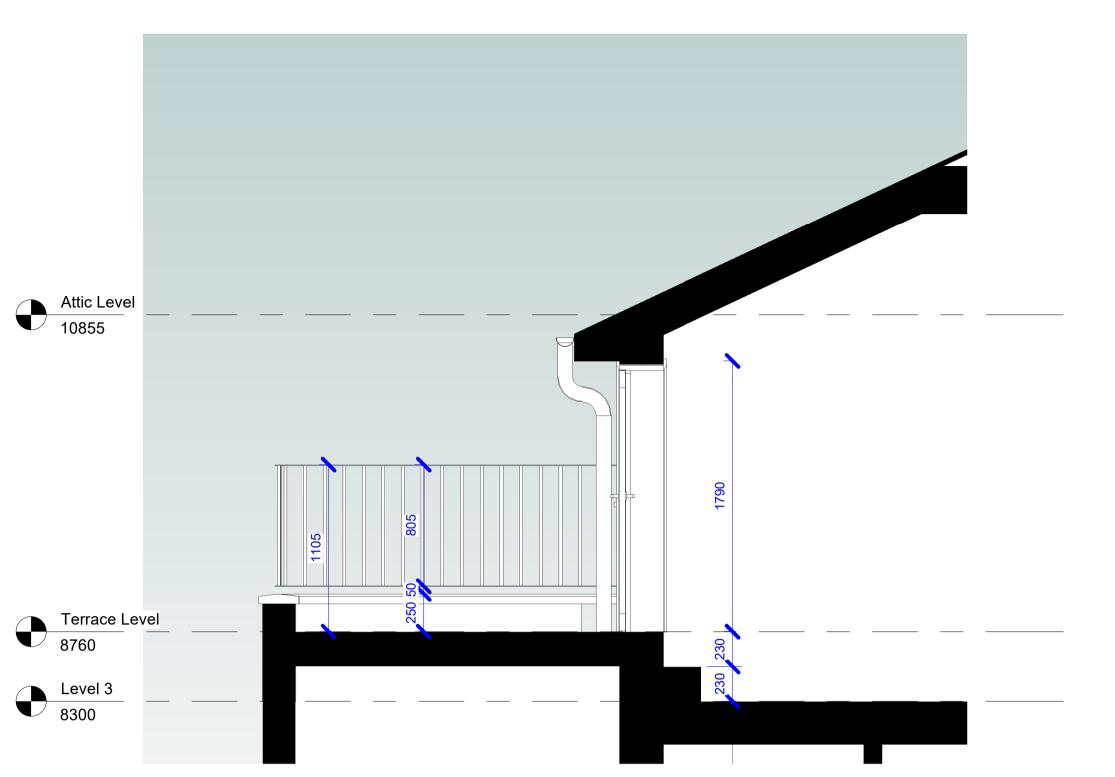

1 Proposed North Terrace Elevation
1:25

**Proposed East Terrace Elevation**1:25

Proposed Terrace Section
1:25

G This drawing is copyright In Situ
 Architects and must not be copied in whole or part
 without prior consent.
 Do not scale from this drawing.
 Refer to drawing number.
 This drawing is to be read in conjunction with all
 other relevant architects and engineer's drawings.
 All dimensions to be checked on site prior to
 commencement of works and any discrepancies are