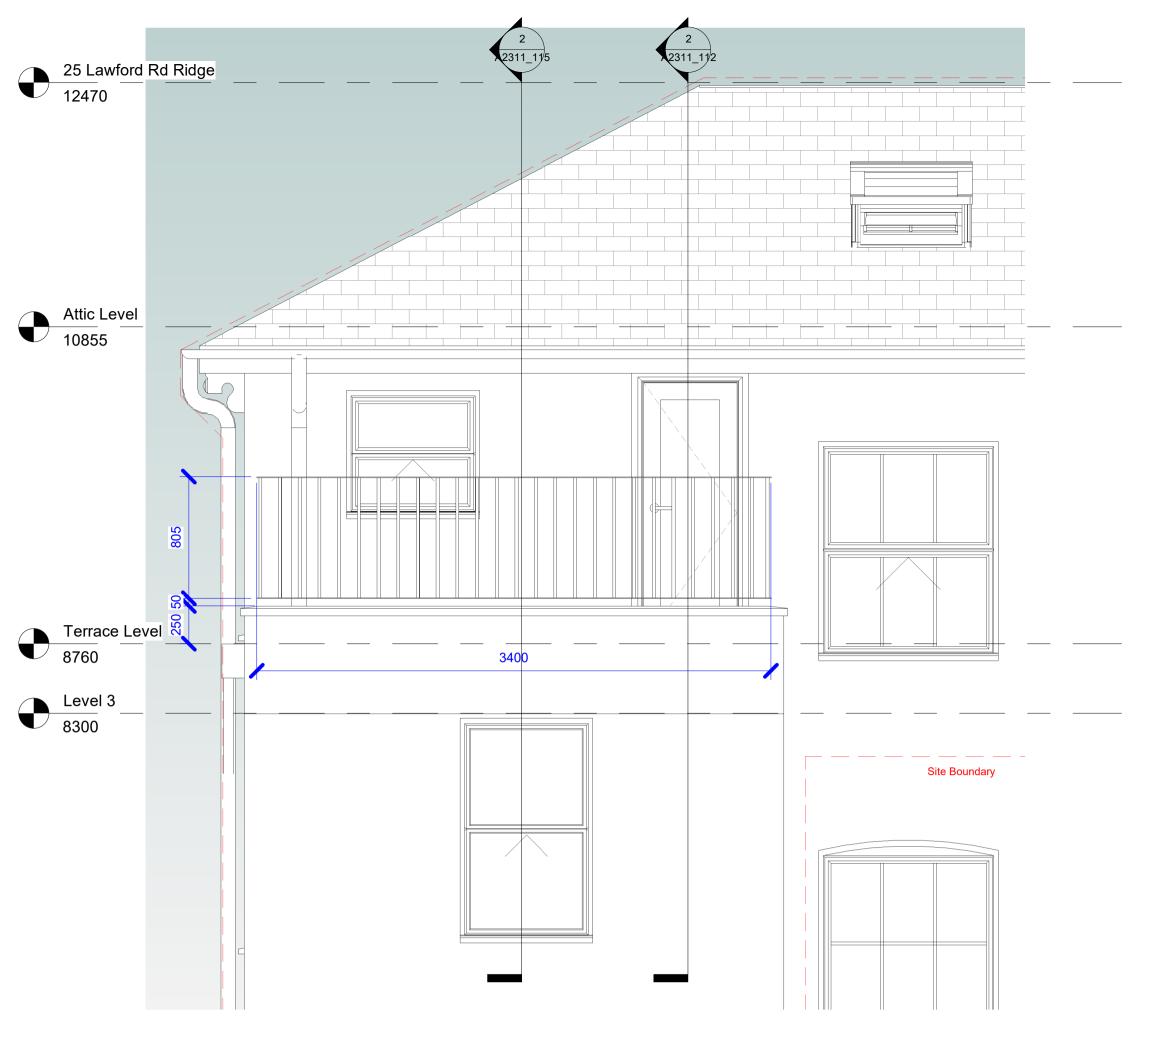

1 Proposed North Terrace Elevation
1:25

**Proposed East Terrace Elevation**1:25

Proposed Terrace Section
1:25

G This drawing is copyright In Situ
 Architects and must not be copied in whole or part
 without prior consent.
 Do not scale from this drawing.
 Refer to drawing number.
 This drawing is to be read in conjunction with all
 other relevant architects and engineer's drawings.
 All dimensions to be checked on site prior to
 commencement of works and any discrepancies are