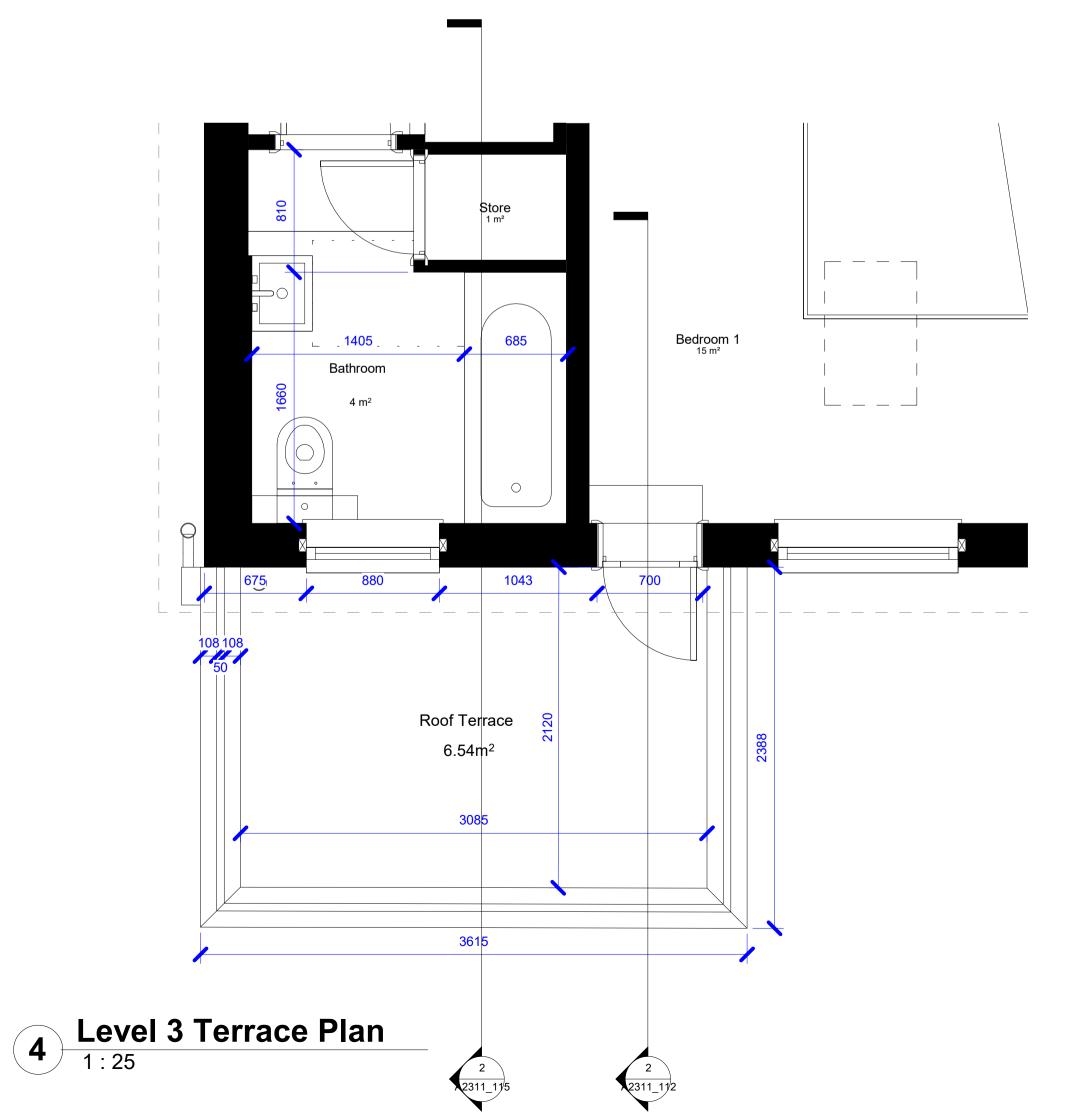

1 Proposed North Terrace Elevation
1:25

**Proposed East Terrace Elevation**1:25

Proposed Terrace Section
1:25

G This drawing is copyright In Situ
 Architects and must not be copied in whole or part
 without prior consent.
 Do not scale from this drawing.
 Refer to drawing number.
 This drawing is to be read in conjunction with all
 other relevant architects and engineer's drawings.
 All dimensions to be checked on site prior to
 commencement of works and any discrepancies are