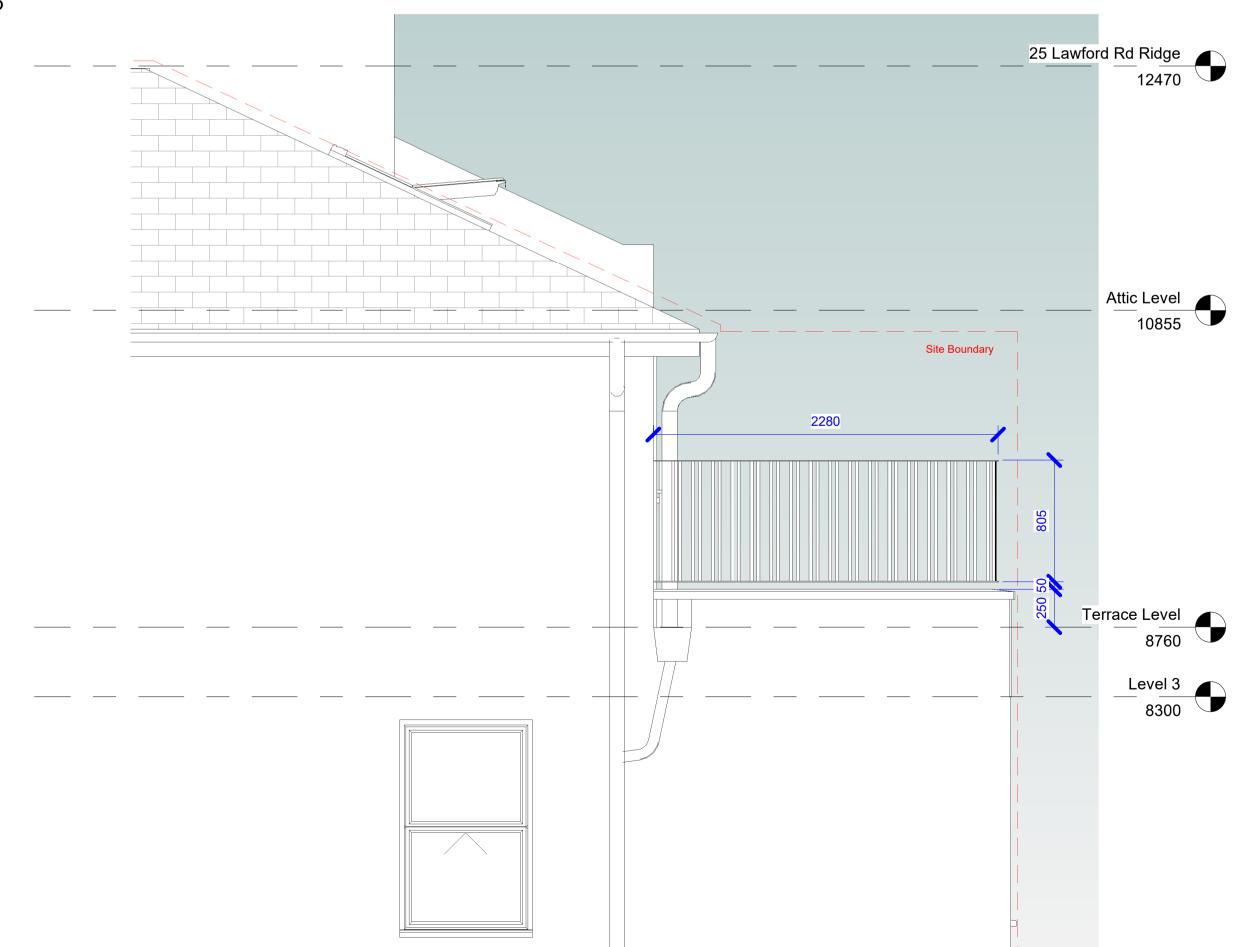

1 Proposed North Terrace Elevation
1:25

**Proposed East Terrace Elevation**1:25

Proposed Terrace Section
1:25

G This drawing is copyright In Situ
 Architects and must not be copied in whole or part
 without prior consent.
 Do not scale from this drawing.
 Refer to drawing number.
 This drawing is to be read in conjunction with all
 other relevant architects and engineer's drawings.
 All dimensions to be checked on site prior to
 commencement of works and any discrepancies are