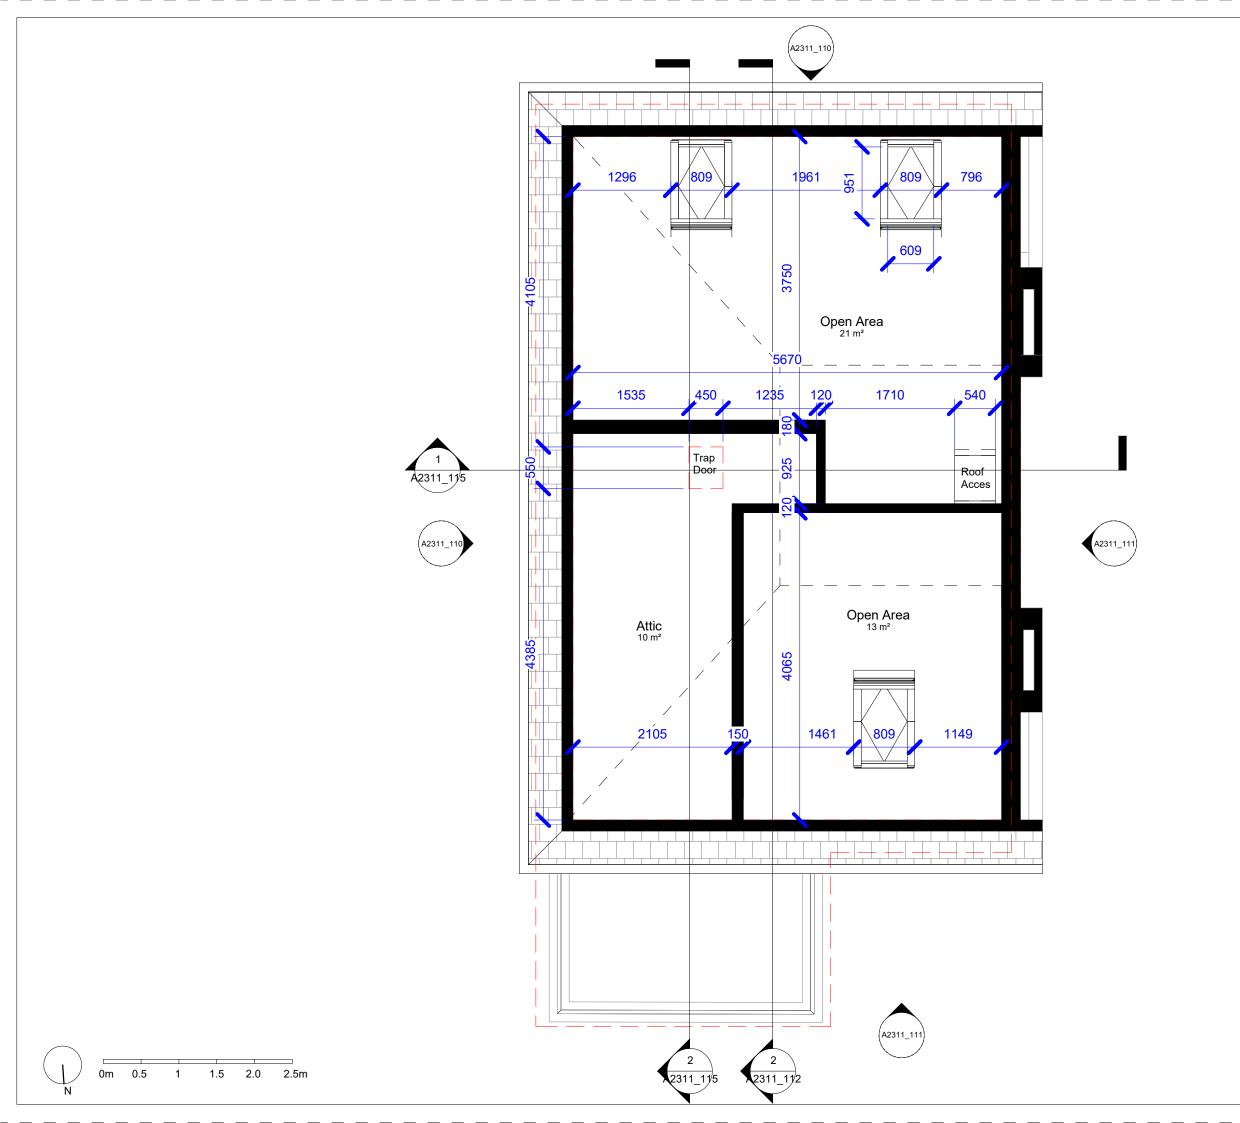

|                  | 1                              | 06.03.24                 | Planning updates                           | Sł     |
|------------------|--------------------------------|--------------------------|--------------------------------------------|--------|
|                  | rev                            | date                     | descript                                   | ion dv |
| client           | Alan N                         | licol                    |                                            |        |
| project          | 25 Lav                         | wford Ro                 | 1                                          |        |
| status           | S3 - Suitable for review       |                          |                                            |        |
| awing title      | Propo                          | sed Atti                 | C                                          |        |
| drawing no       | A2311                          | _                        |                                            |        |
| scale            | 1:50                           | originator - volu        | me - level - type - role - num<br>07/13/23 | SK     |
| original         | A3                             |                          | 1                                          | SB     |
|                  | IN                             | SITU                     | J                                          |        |
| address          | 39 Eric Street, London, E3 4TG |                          |                                            |        |
| telephone        | +44 (0)777 276 0270            |                          |                                            |        |
| email<br>website |                                | nsitu@gma<br>situlondon. |                                            | AIIA   |