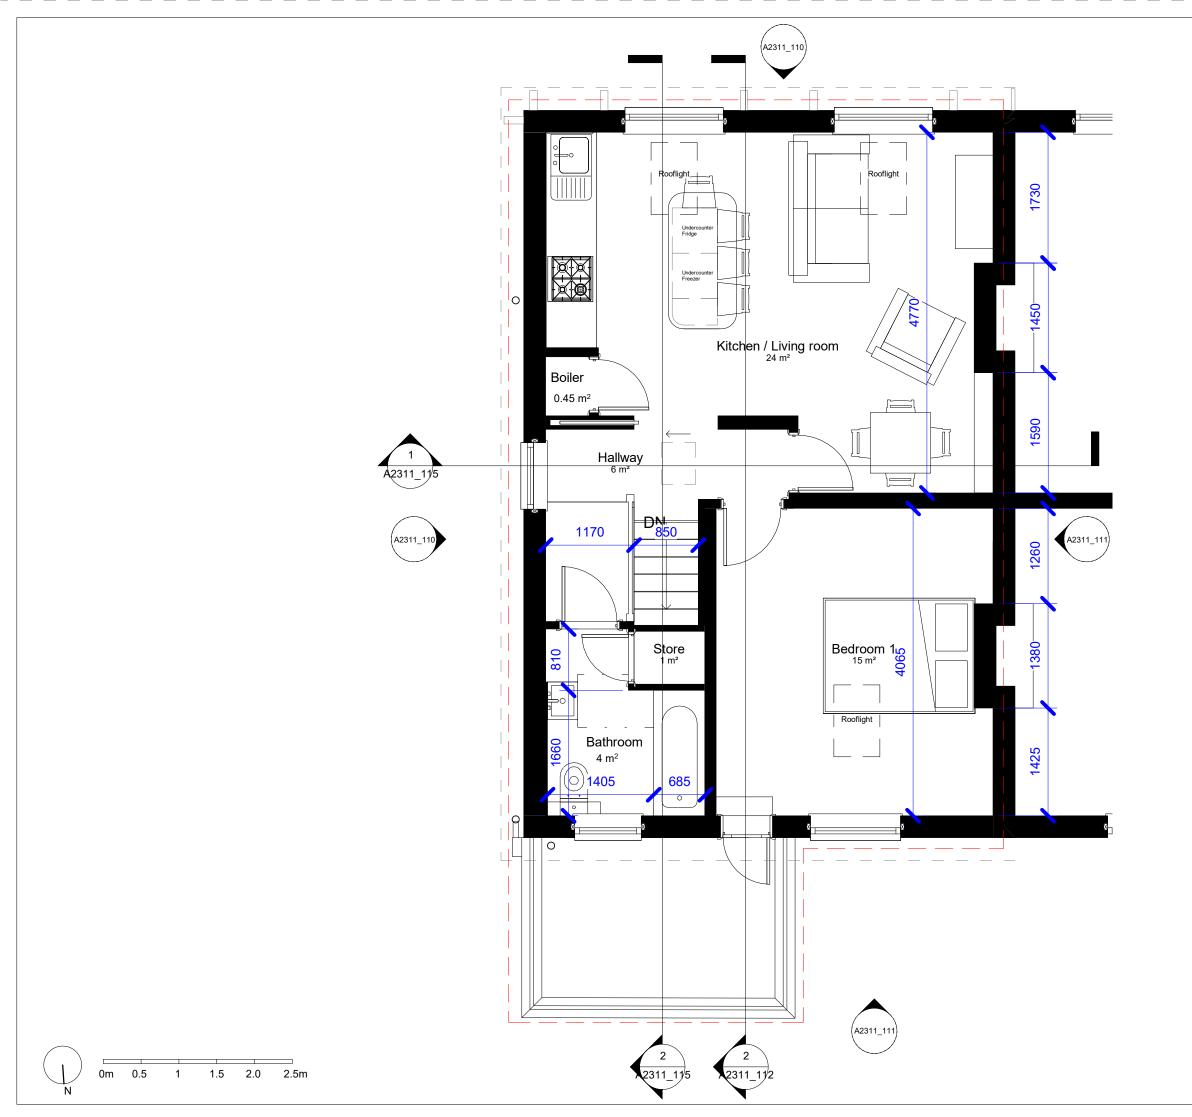

dw rev date description client Alan Nicol project 25 Lawford Rd status S3 - Suitable for review drawing title Proposed Third Floor drawing no A2311\_102 project no - originator - volume - level - type - role - numbe scale 1 : 50 01/23/07 SK SB original A3 IN SITU address 39 Eric Street, London, E3 4TG telephone +44 (0)777 276 0270 email simon.insitu@gmail.com website www.insitulondon.com 911V